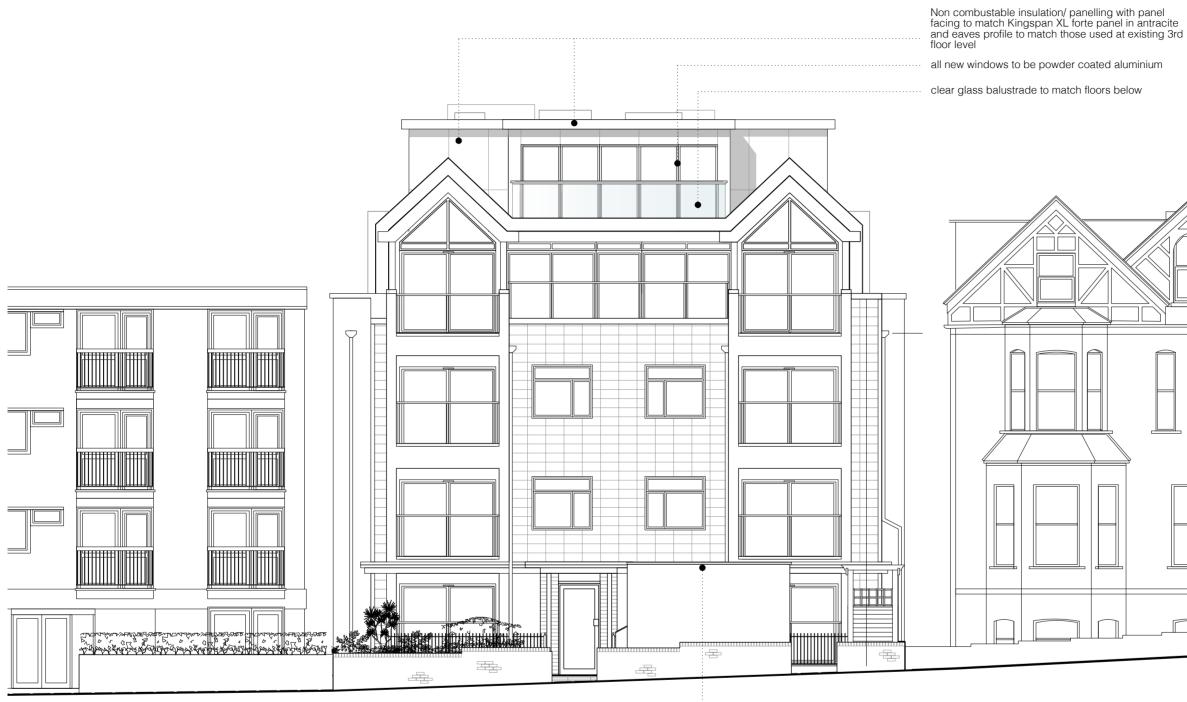

15.0 M

| B 02.11.21 amended to show structural proposals<br>A 12.11.20 balustrade & door height altered,<br>notes amended   |
|--------------------------------------------------------------------------------------------------------------------|
| 24 Godwin Road, London E7 0LE<br>T: 07814734654 E: info@fleckarchitecture.com<br>CLIENT:<br>E.R.E. LLP<br>PROJECT: |
| 523 Finchley Road<br>status:<br>PLANNING                                                                           |
| DRAWING:<br>Proposed front (NE) elevation                                                                          |
| DRAWN BY: DATE:   C F 0 1 0 8 2 0   SCALE: 0 1 0 8 2 0                                                             |
| 1   :   1   0   0   0   A   3     DRAWING NUMBER:   REV     1   1   4   2   P   2   1   0   B                      |