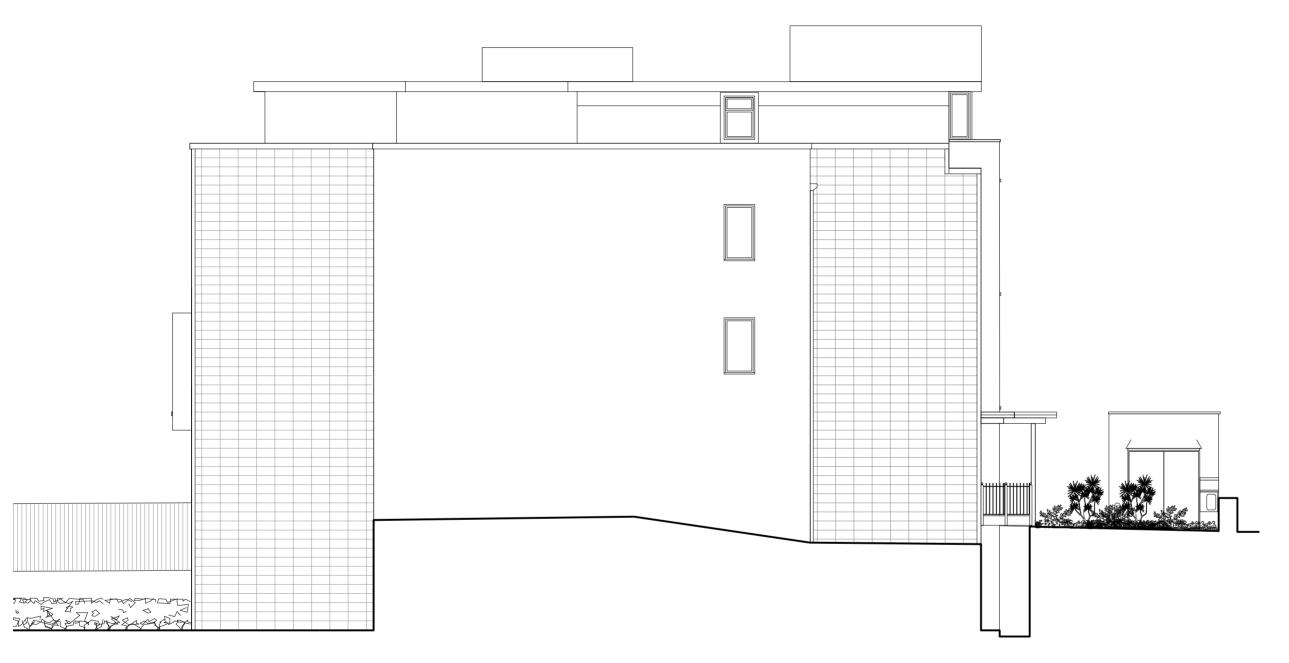

02.11.21 amended to show greater detail

24 Godwin Road, London E7 0LE T: 07814734654 E: info@fleckarchitecture.com

E.R.E. LLP

PROJECT: 523 Finchley Road

STATUS:

PLANNING

DRAWING:

Existing side (SE) elevation

DRAWN BY:

C F

0 1 0 8 2 0

SCALE: 1 | : | 1 | 0 | 0 | @ | A | 3 |

DRAWING NUMBER:

1 | 1 | 4 | 2 | P | | 1 | 1 | 3 | A |