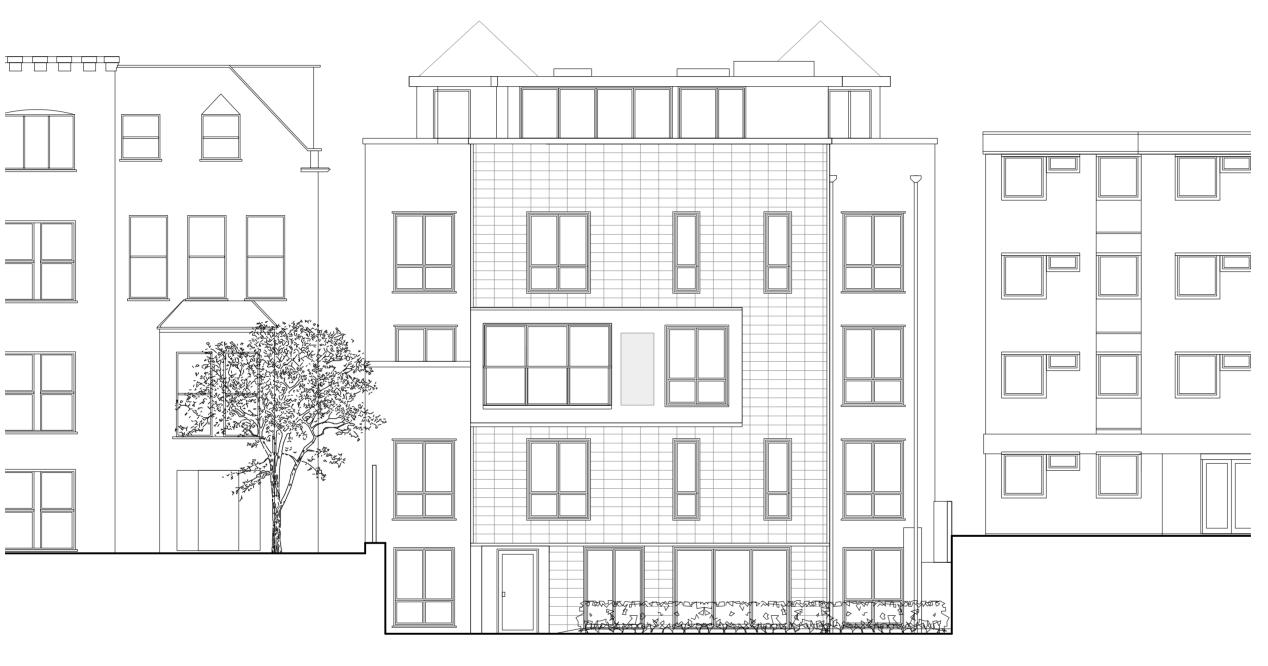

| 02.11.21 | amended t | o snow gr | eater detail |  |
|----------|-----------|-----------|--------------|--|
| -        |           |           |              |  |

24 Godwin Road, London E7 0LE T: 07814734654 E: info@fleckarchitecture.com

| CL | ΙEΙ | V٦ | : |  |
|----|-----|----|---|--|
|    |     |    | _ |  |

E.R.E. LLP

PROJECT: 523 Finchley Road

#### STATUS:

## **PLANNING**

## DRAWING:

Existing rear (SW) elevation

DRAWN BY: C F

0 1 0 8 2 0

### SCALE:

|  |  | 1 | : | 1 | 0 | 0 | @ | Α | 3 |
|--|--|---|---|---|---|---|---|---|---|
|  |  |   |   |   |   |   |   |   |   |

DRAWING NUMBER: REV 1 | 1 | 4 | 2 | P | 1 | 1 | 2 | A |