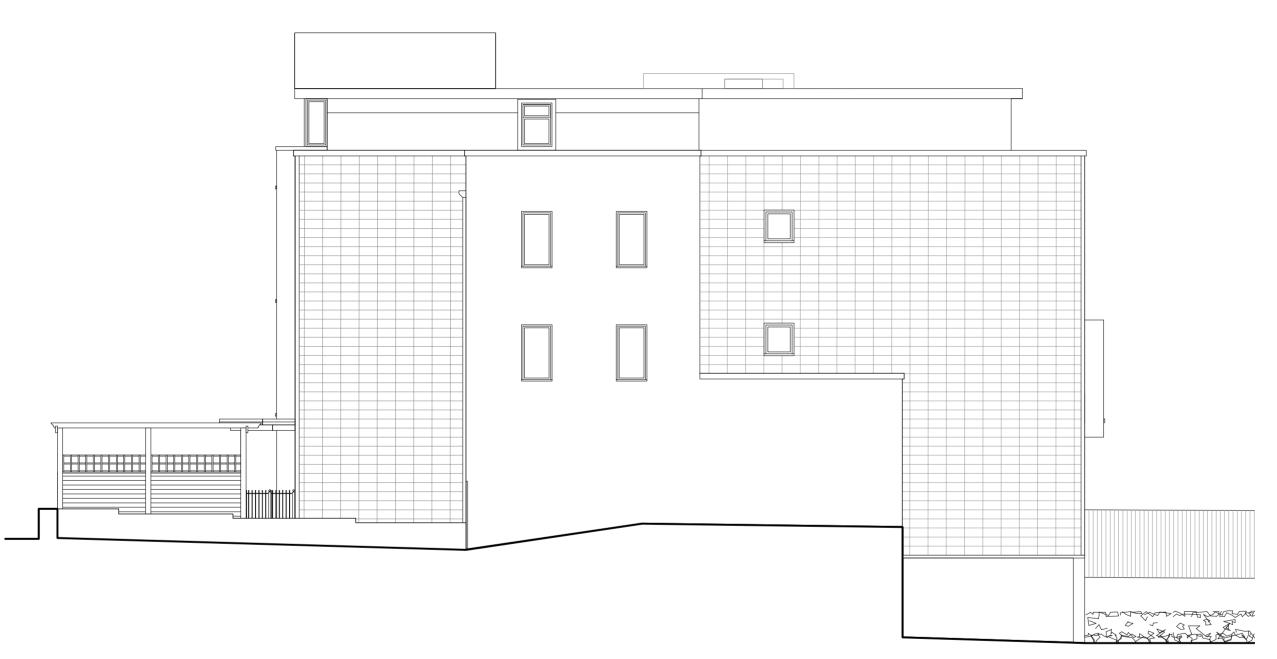

02.11.21 amended to show greater detail 24 Godwin Road, London E7 0LE T: 07814734654 E: info@fleckarchitecture.com

E.R.E. LLP

PROJECT: 523 Finchley Road

STATUS:

**PLANNING** 

DRAWING:

Existing side (NW) elevation

DRAWN BY:

C F

0 1 0 8 2 0

| 1 | 1 | 1 | A |

SCALE:

1 | : | 1 | 0 | 0 | @ | A | 3 |

DRAWING NUMBER: 1 | 1 | 4 | 2 | P |