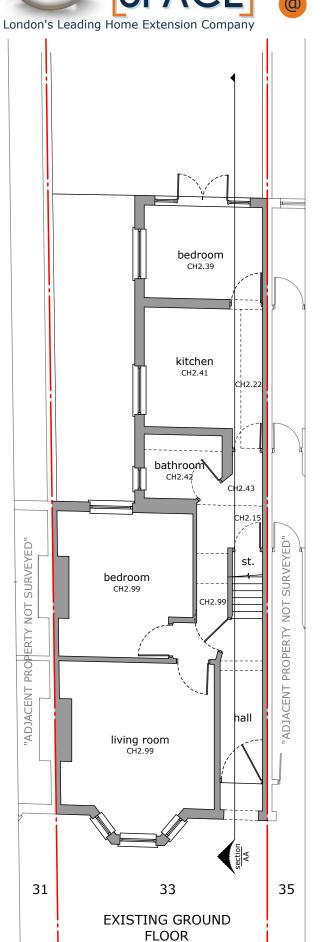

01

Drawing title:
Ground and First FI plans
Drawing No:

0 1 2 3m

Scale 1:100 @ A3

Drawn by: DO

Phase:

App

Job No: EW202500011 Council:

Camden

Job address: 33 Roderick Road NW3 2NN

Job type:

Ground extension

Client: Ms P. Cogram Consultant: SE

**FLOOR** 

Revision:

07/05/2025