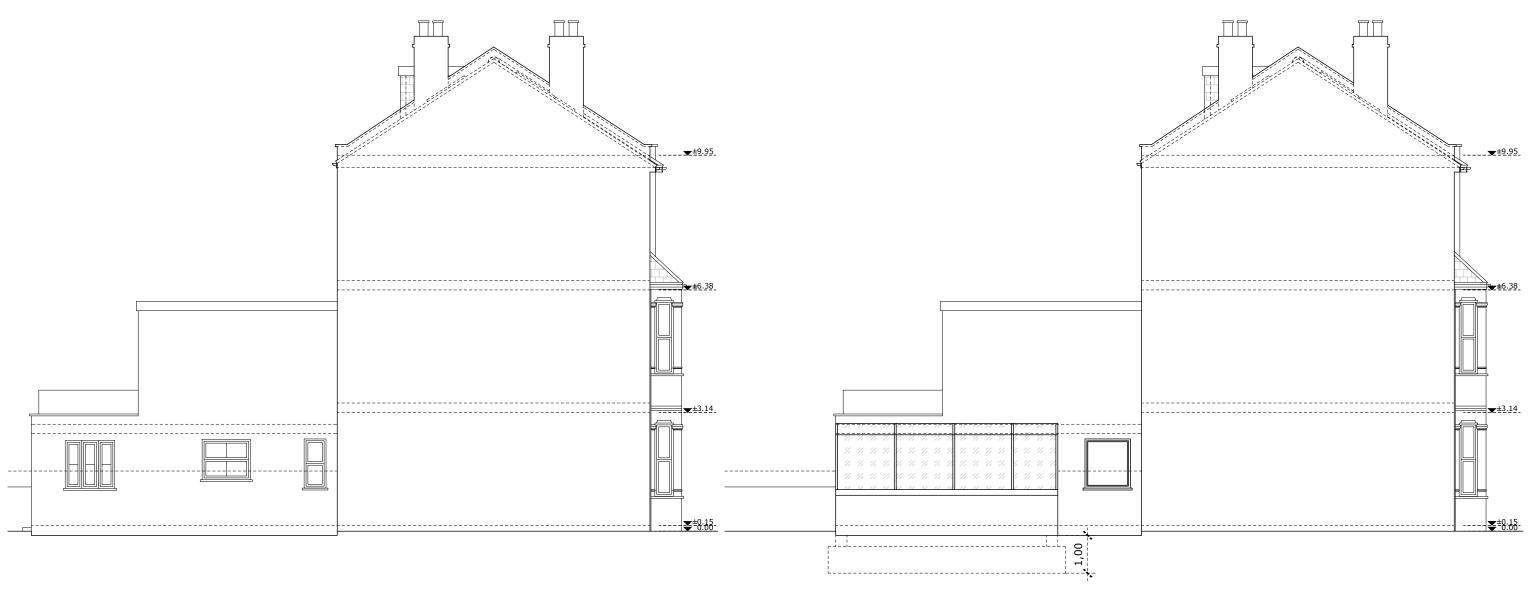

Camden Ground extension SE

Drawing title: Elevations

04

Revision: Α

Scale 1:100 @ A3

Drawn by: DO

Phase: App

Job address: EW202500011

33 Roderick Road NW3 2NN

Consultant: SE

Client:

Ms P. Cogram

Drawing No: Date: 07/05/2025

3m

Council: Job type: Ground extension Camden

Job No:

±9.95 ±9.95 **±**9.95 **±**9.95 **★**±6.38 **★±**6.38 **★±**6.38 **★**±3.14 **★**±3.14 **★**±3.14 **★**±3.14 **■ ±**0.15 31 35 35 31 35 <sup>-</sup>31 33 35 31 33 33 33 **EXISTING FRONT** PROPOSED FRONT **EXISTING REAR** PROPOSED REAR **ELEVATION ELEVATION ELEVATION ELEVATION** 