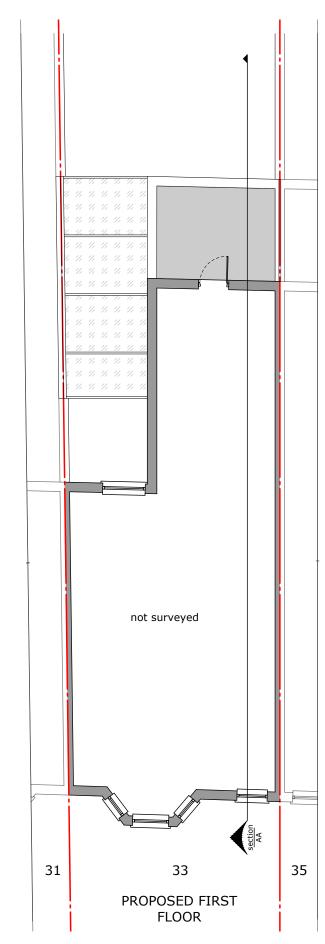

Date:

Drawing title: Proposed Ground Fl Drawing No:

02

Α Date: 07/05/2025

Revision:

Scale 1:50 @ A3 Drawn by: DO

1 1.5m

0

0.5

Phase: App

Job No:

Council:

Job address: EW202500011 33 Roderick Road NW3 2NN

Job type:

Ms P. Cogram Consultant:

Client:

Camden Ground extension SE

Drawing title: Elevations

04

Revision: Α

Scale 1:100 @ A3

Drawn by: DO

Phase: App

Job address: EW202500011