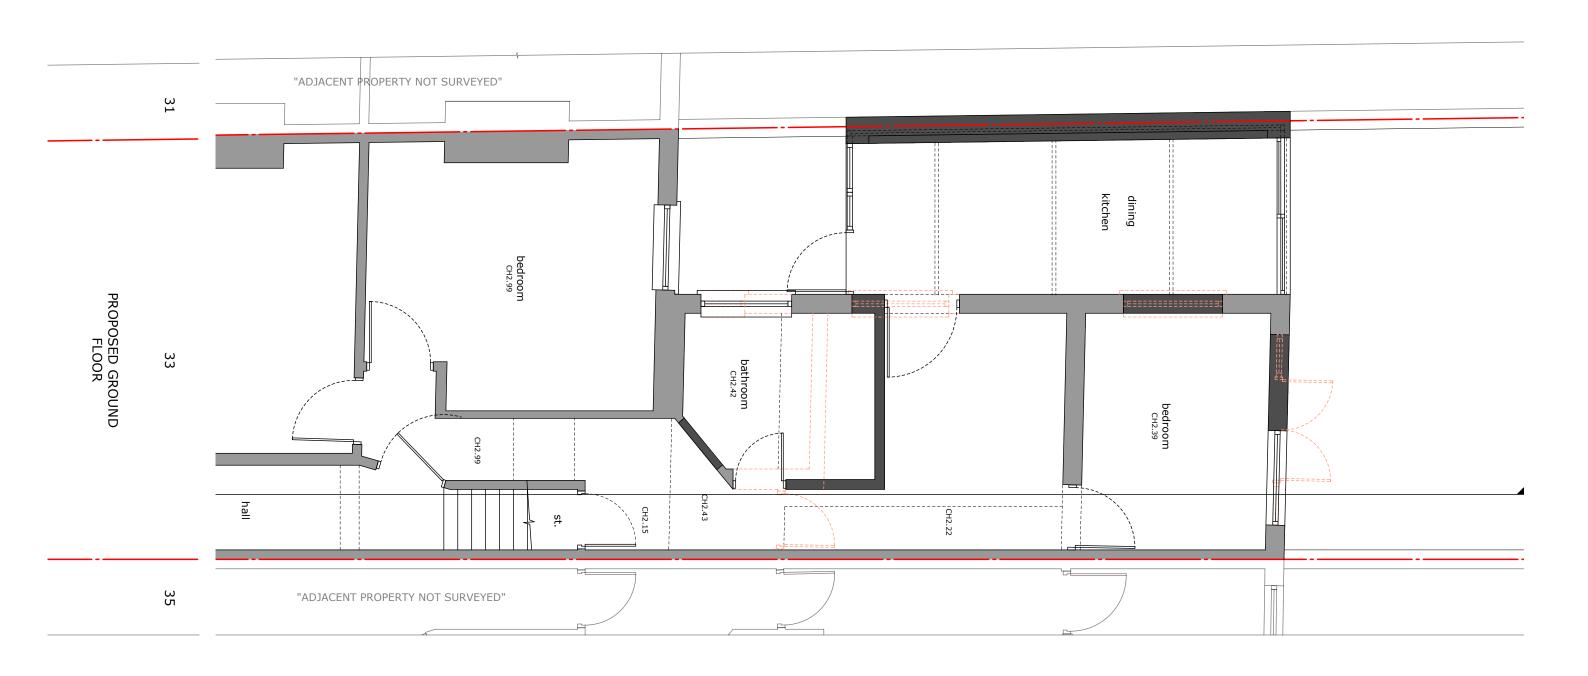

Date:

Drawing title: Proposed Ground Fl Drawing No:

02

Α Date: 07/05/2025

Revision:

Scale 1:50 @ A3 Drawn by: DO

1 1.5m

0

0.5

Phase: App

Job No:

Council:

Job address: EW202500011 33 Roderick Road NW3 2NN

Job type:

Ms P. Cogram Consultant:

Client:

Camden Ground extension SE

Drawing title: Elevations

04

Revision: Α

Scale 1:100 @ A3

Drawn by: DO

Phase: App

Job address: EW202500011