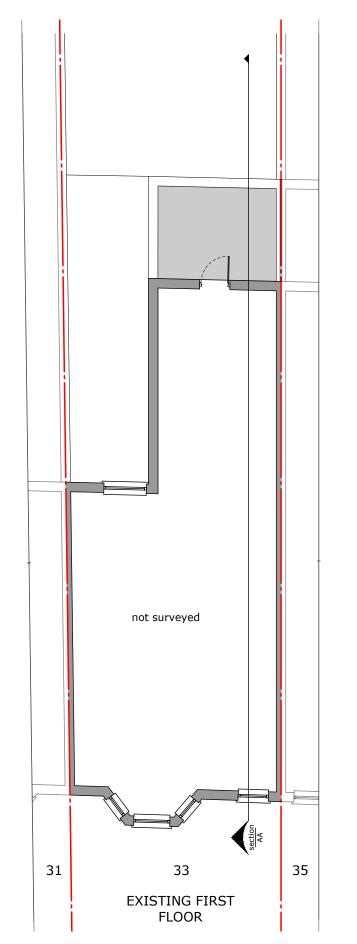

01

Drawing title:
Ground and First FI plans
Drawing No:

0 1 2 3m

Scale 1:100 @ A3

Drawn by: DO

Phase:

App

Job No: EW202500011 Council:

Camden

Job address: 33 Roderick Road NW3 2NN

Job type:

Ground extension

Client: Ms P. Cogram Consultant: SE

**FLOOR** 

Revision:

07/05/2025