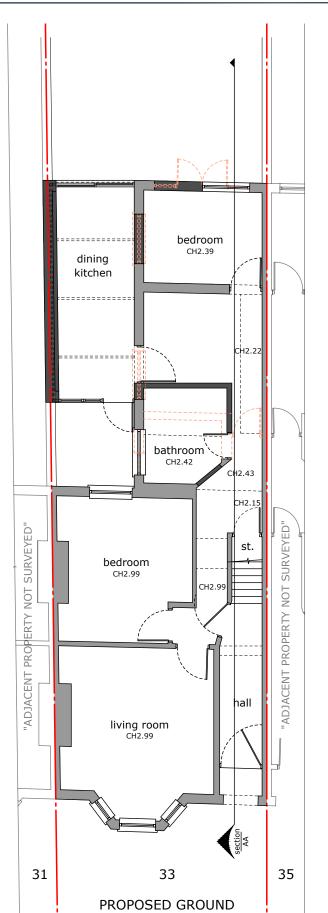

Date:

Drawing title: Proposed Ground Fl Drawing No:

02

Α Date: 07/05/2025

Revision:

Scale 1:50 @ A3 Drawn by: DO

1 1.5m

0

0.5

Phase: App

Job No:

Council:

Job address: EW202500011 33 Roderick Road NW3 2NN

Job type:

Ms P. Cogram Consultant:

Client:

Camden Ground extension SE

Drawing title: Elevations

04

Revision: Α

Scale 1:100 @ A3

Drawn by: DO

Phase: App

Job address: EW202500011