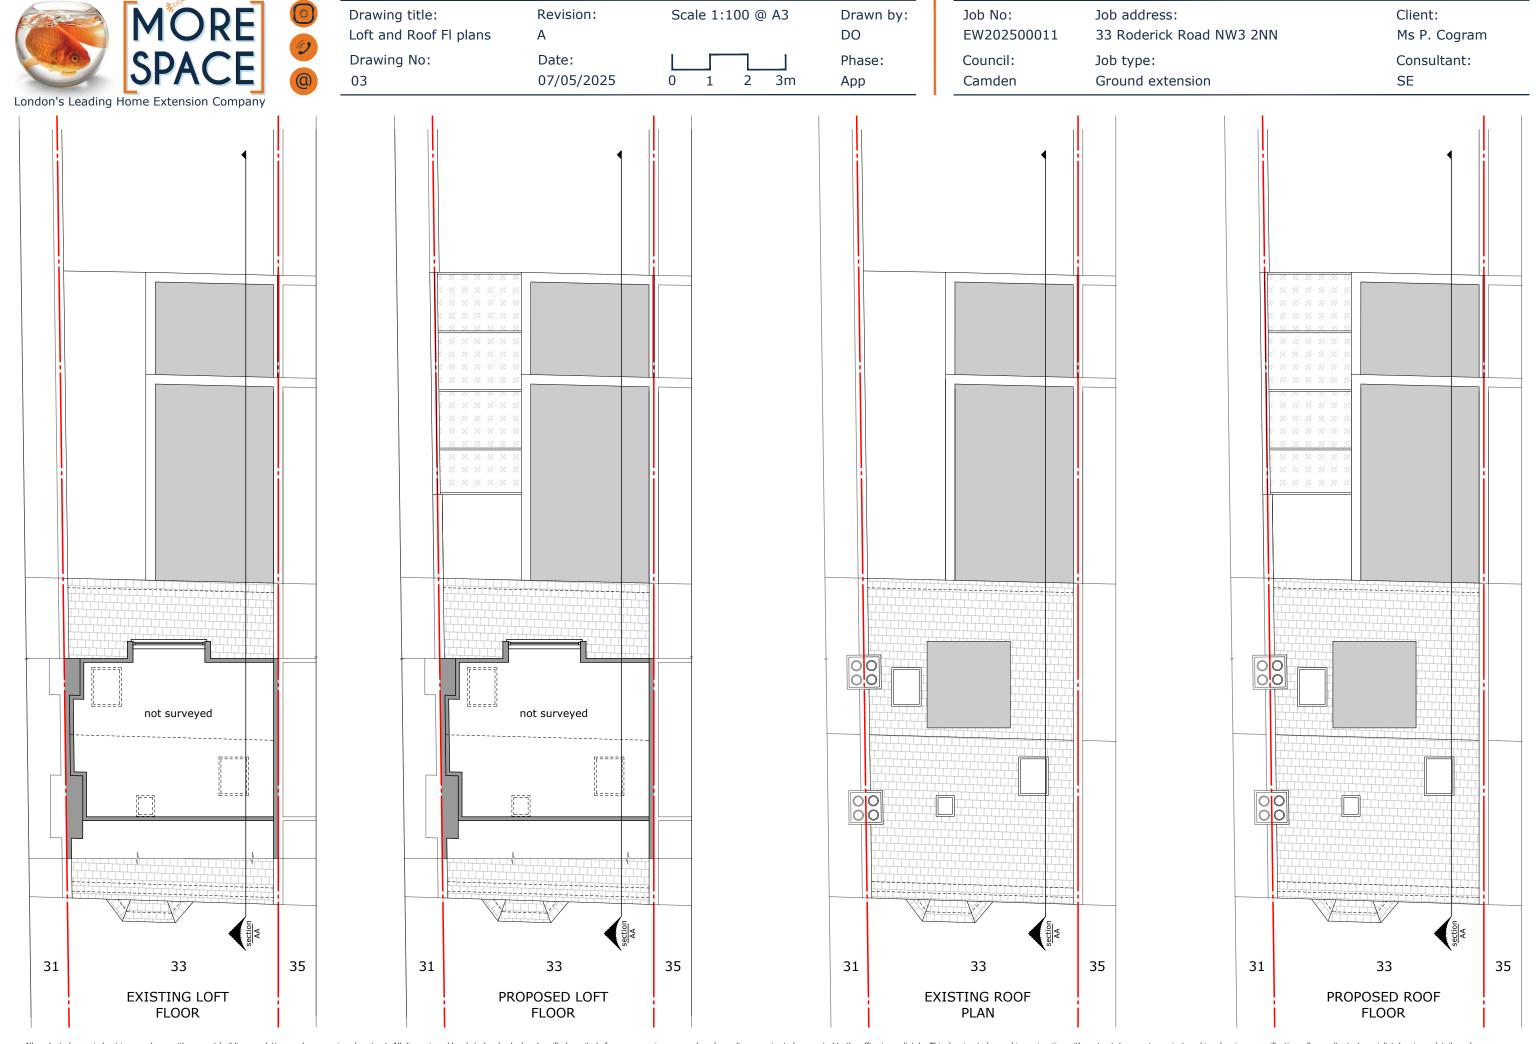

01

Drawing title:
Ground and First FI plans
Drawing No:

0 1 2 3m

Scale 1:100 @ A3

Drawn by: DO

Phase:

App

Job No: EW202500011 Council:

Camden

Job address: 33 Roderick Road NW3 2NN

Job type:

Ground extension

Client: Ms P. Cogram Consultant: SE

**FLOOR** 

Revision:

07/05/2025