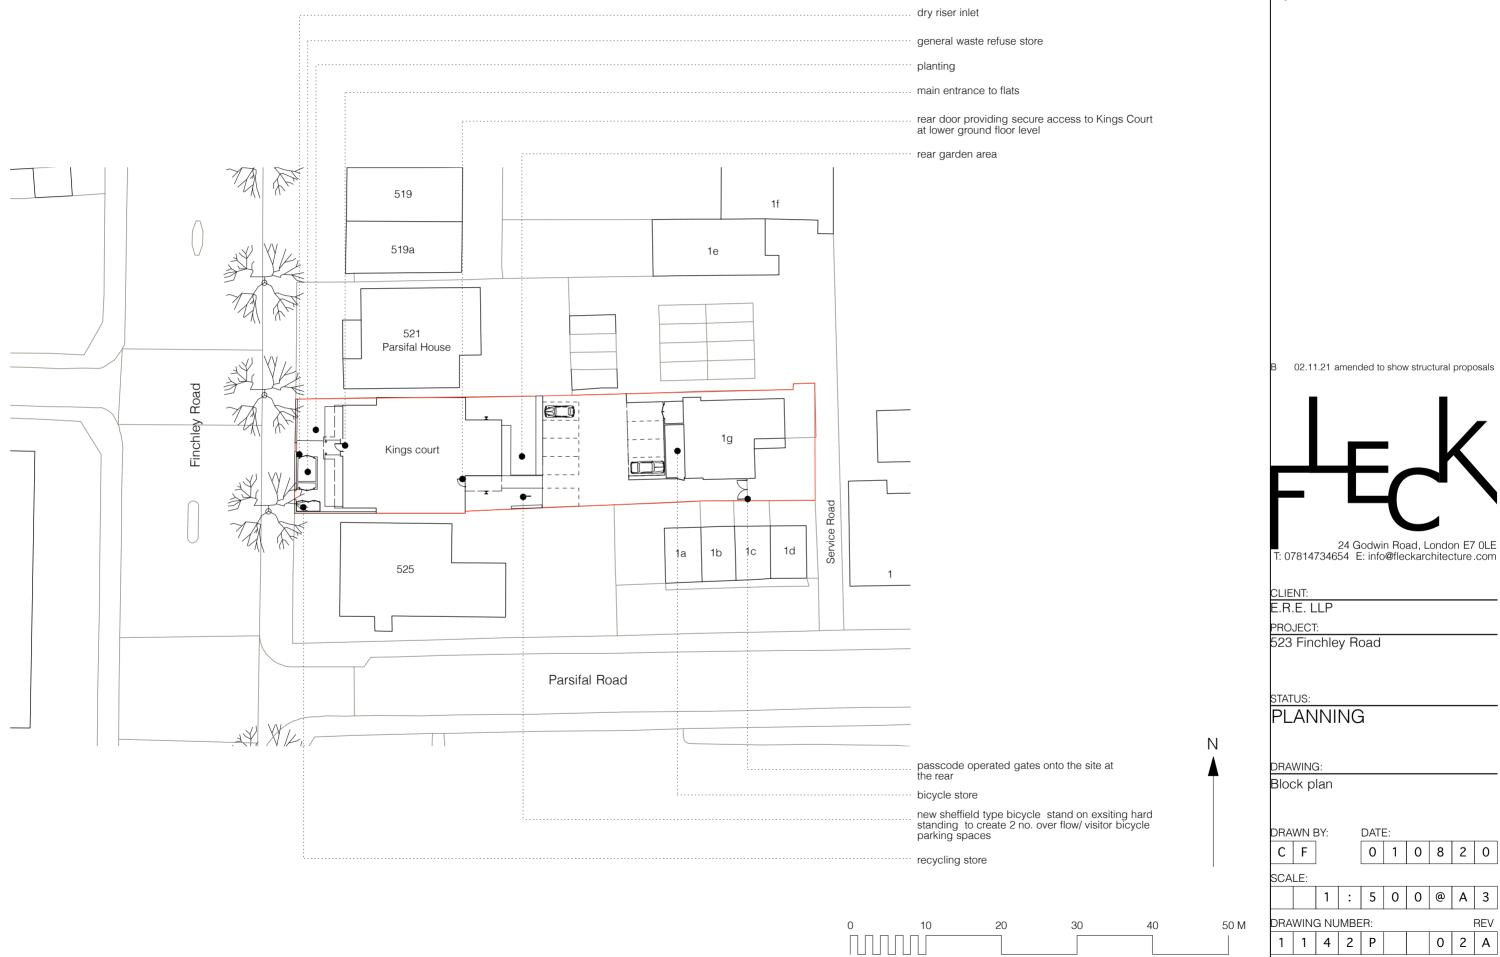

## NOTES:

This drawing is prepared solely for design and planning submission purposes, It is not intended or suitable for either Building Regulations or Construction purposes and should not be used for such.
All dimensions must be checked and any discrepencies checked with architect prior to manufacture, fabrication and/or installation.

Installation. 3. All works to be carried out in accordance with British Standards, EU Regulations, Codes of Practice and all statutory obligations.

Fleck Architecture Ltd trading as FLECK Registered Address: 24 Godwin Road, London E7 0LE Company no. 9253771 Registered in England and Wales