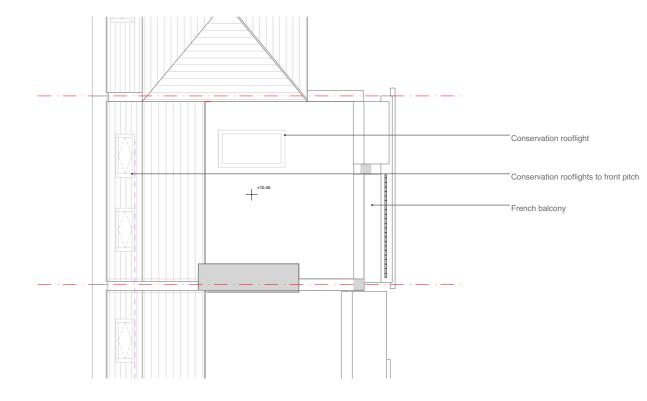

FIRST FLOOR



SECOND FLOOR



ROOF PLAN

## PROPOSED FIRST & SECOND FLOOR & ROOF PLAN

Alexander Martin Architects

Unit 20, 43 Carol St London NW1 0HT

T. +44.0.20.3290.3540
E. info@amarchitects.co.uk
W. www.amarchitects.co.uk



| Revisions |  |
|-----------|--|
|           |  |
|           |  |

| Project            |            |
|--------------------|------------|
| 17 Ivor Street, NW | 3 3AY      |
| Project No         | Scale      |
| 230                | 1:100 @ A3 |
| Client             |            |
| Mrs D Watson       |            |

| Drawing title     |          |          |
|-------------------|----------|----------|
| PROPOSED FIRST, S | SECOND & | ROOF PLA |
| Status            |          |          |
| PLANNING          |          |          |
| Date              | Drawn    | Checked  |
| 08/05/202