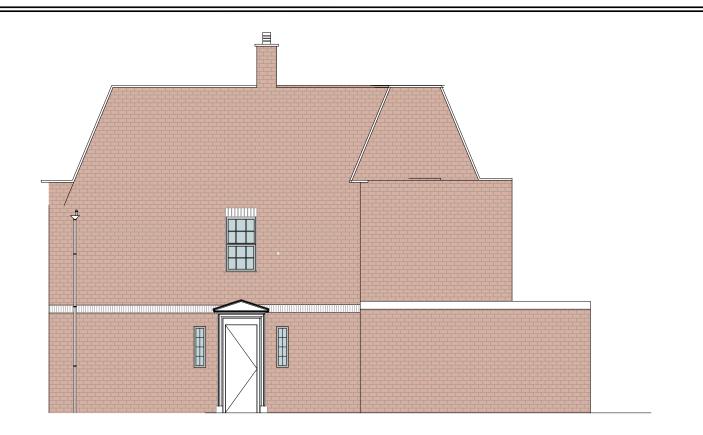

**Proposed Side Elevation** 

**Exiting Side Elevation** 

Suite 2, Grove Hall Court Hall Road St. John's Wood NW8 9NR Tel: 0208 049 3300

Email: info@studio47architects.com www.studio47architects.com

NOTES:
THE CONTRACTORS ARE TO CHECK ALL DIMENSIONS, DRAIN RUNS AND GENERAL CONDITIONS ON SITE BEFORE WORKS COMMENCE, AND INFORM STUDIO 47 ARCHITECTS IMMEDIATELY UPON DISCOVERY OF ANY ERRORS, OMISSIONS OR DISCREPANCIES ALL WORKS ARE TO BE CARRIED OUT IN ACCORDANCE WITH CURRENT BUILDING REGULATIONS, BRITISH STANDARDS, CODE OF PRACTICE AND LOCAL AUTHORITY REQUIREMENTS. DO NOT SCALE FROM THIS DRAWING WITHOUT FIRST OBTAINING WRITTEN AUTHORIZATION FROM STUDIO 47 ARCHITECTS.
THE CONTENTS OF THIS PLAN INCLUDING THE PRINTED NOTES ARE COPYRIGHT AND REPRODUCTION IN WHOLE OR PART IS NOT PERMITTED WITHOUT PRIOR CONSENT OF STUDIO 47 ARCHITECTS IN WRITING.