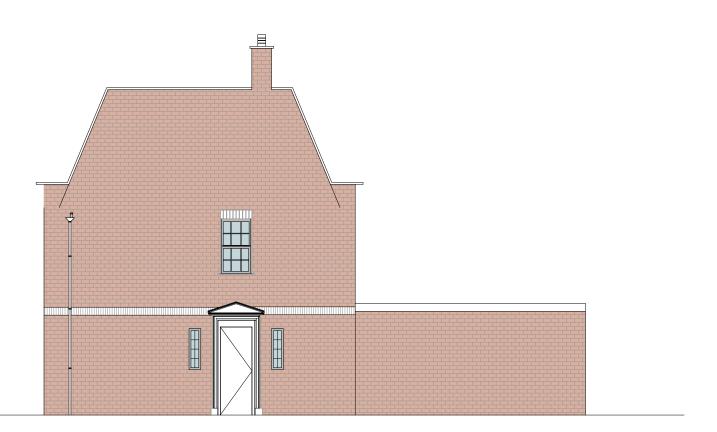

**Proposed Side Elevation** 

**Exiting Side Elevation** 

Suite 2, Grove Hall Court Hall Road St. John's Wood NW8 9NR Tel: 0208 049 3300

Email: info@studio47architects.com www.studio47architects.com

NOTES:
THE CONTRACTORS ARE TO CHECK ALL DIMENSIONS, DRAIN RUNS AND GENERAL CONDITIONS ON SITE BEFORE WORKS COMMENCE, AND INFORM STUDIO 47 ARCHITECTS IMMEDIATELY UPON DISCOVERY OF ANY ERRORS, OMISSIONS OR DISCREPANCIES ALL WORKS ARE TO BE CARRIED OUT IN ACCORDANCE WITH CURRENT BUILDING REGULATIONS, BRITISH STANDARDS, CODE OF PRACTICE AND LOCAL AUTHORITY REQUIREMENTS. DO NOT SCALE FROM THIS DRAWING WITHOUT FIRST OBTAINING WRITTEN AUTHORIZATION FROM STUDIO 47 ARCHITECTS.
THE CONTENTS OF THIS PLAN INCLUDING THE PRINTED NOTES ARE COPYRIGHT AND REPRODUCTION IN WHOLE OR PART IS NOT PERMITTED WITHOUT PRIOR CONSENT OF STUDIO 47 ARCHITECTS IN WRITING.