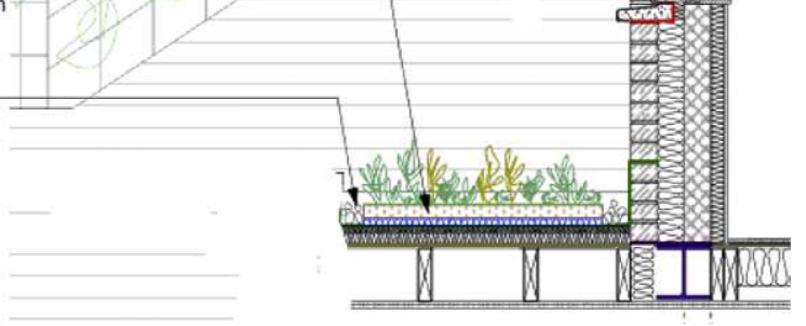

Evermat Core Green Roof
Sedum mat system
Base layer 25mm pre-bonded protection
layer with drainage & filter fleece,
120 mm root specific growing substrate
2.5-4.5mm layer of Evermat Sedum
blanket with 95% coverage,
Sedum plants grow from 50mm to 250mm
high

River washed cobbles

Drawings and calculations are to be approved by Building Control prior to the commencement of any work. No responsibility will be taken by the design team without the written approval by the Local Authority or an approved inspector.