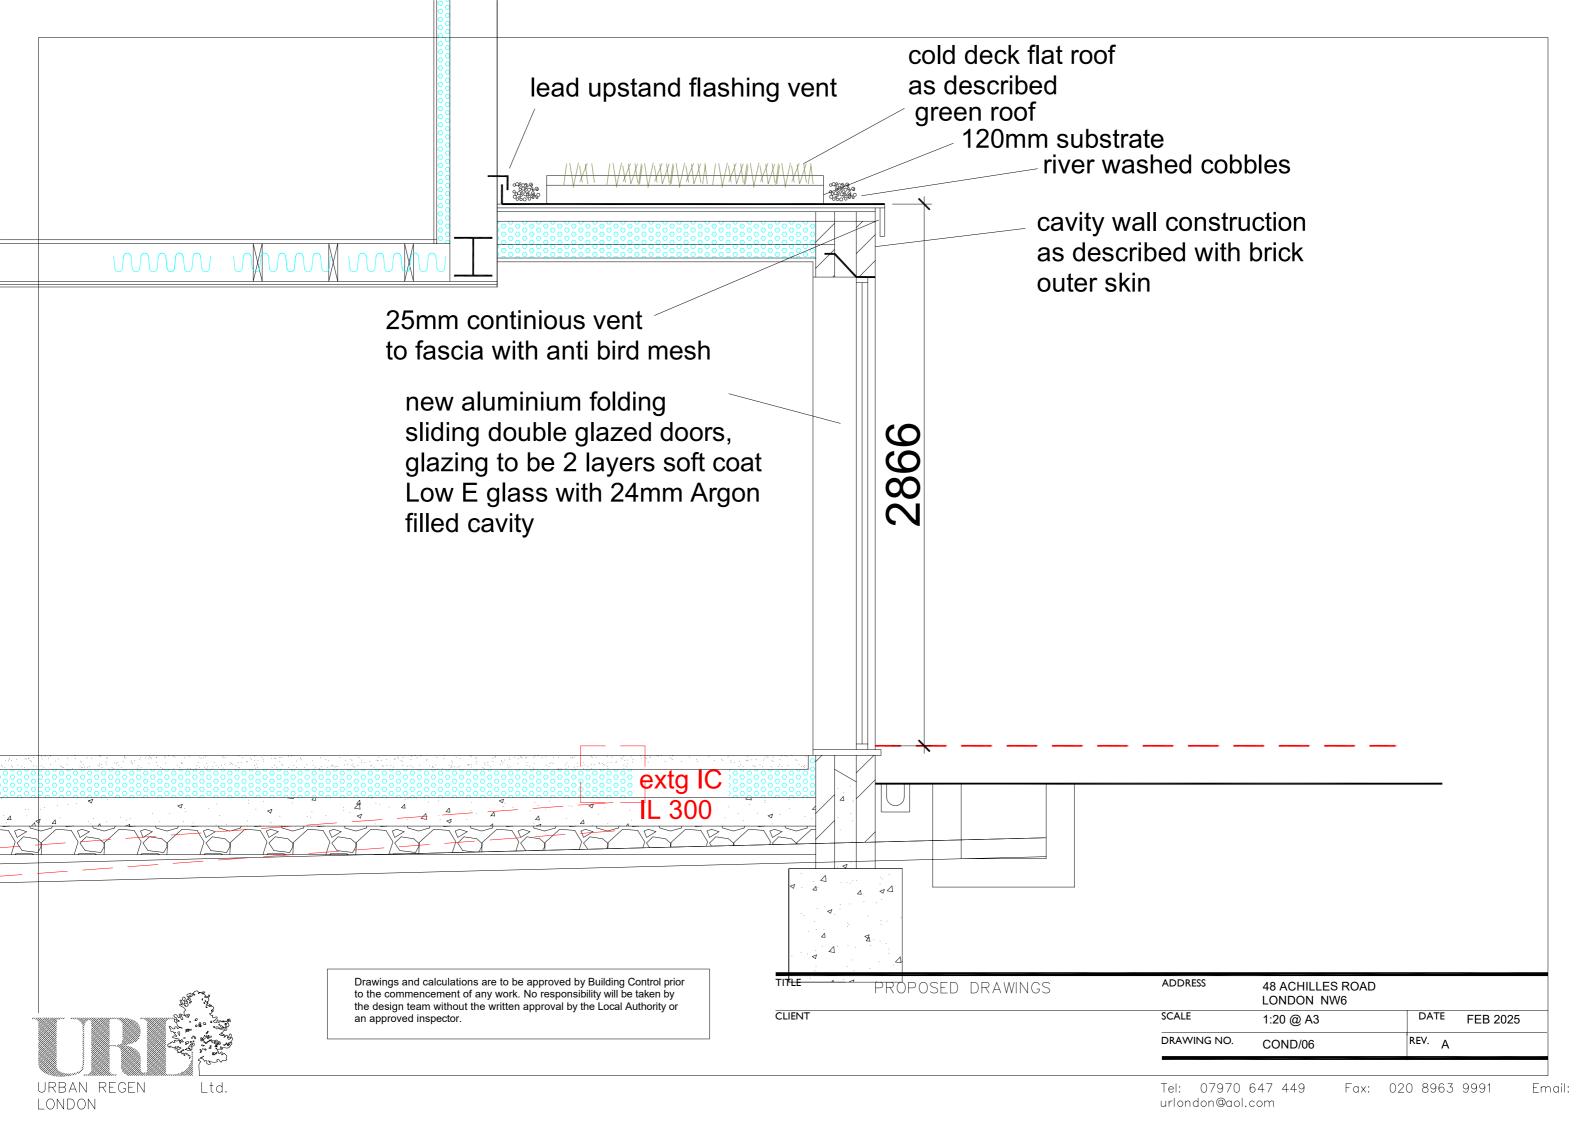

Evermat Core Green Roof
Sedum mat system
Base layer 25mm pre-bonded protection
layer with drainage & filter fleece,
120 mm root specific growing substrate
2.5-4.5mm layer of Evermat Sedum
blanket with 95% coverage,
Sedum plants grow from 50mm to 250mm
high

River washed cobbles

Drawings and calculations are to be approved by Building Control prior to the commencement of any work. No responsibility will be taken by the design team without the written approval by the Local Authority or an approved inspector.

| TITLE  | PROPOSED DRAWINGS | ADDRESS     | 48 ACHILLES ROAD<br>LONDON NW6 |        |          |
|--------|-------------------|-------------|--------------------------------|--------|----------|
| CLIENT |                   | SCALE       | NONE @ A3                      | DATE   | FEB 2025 |
|        |                   | DRAWING NO. | COND/07                        | REV. A |          |