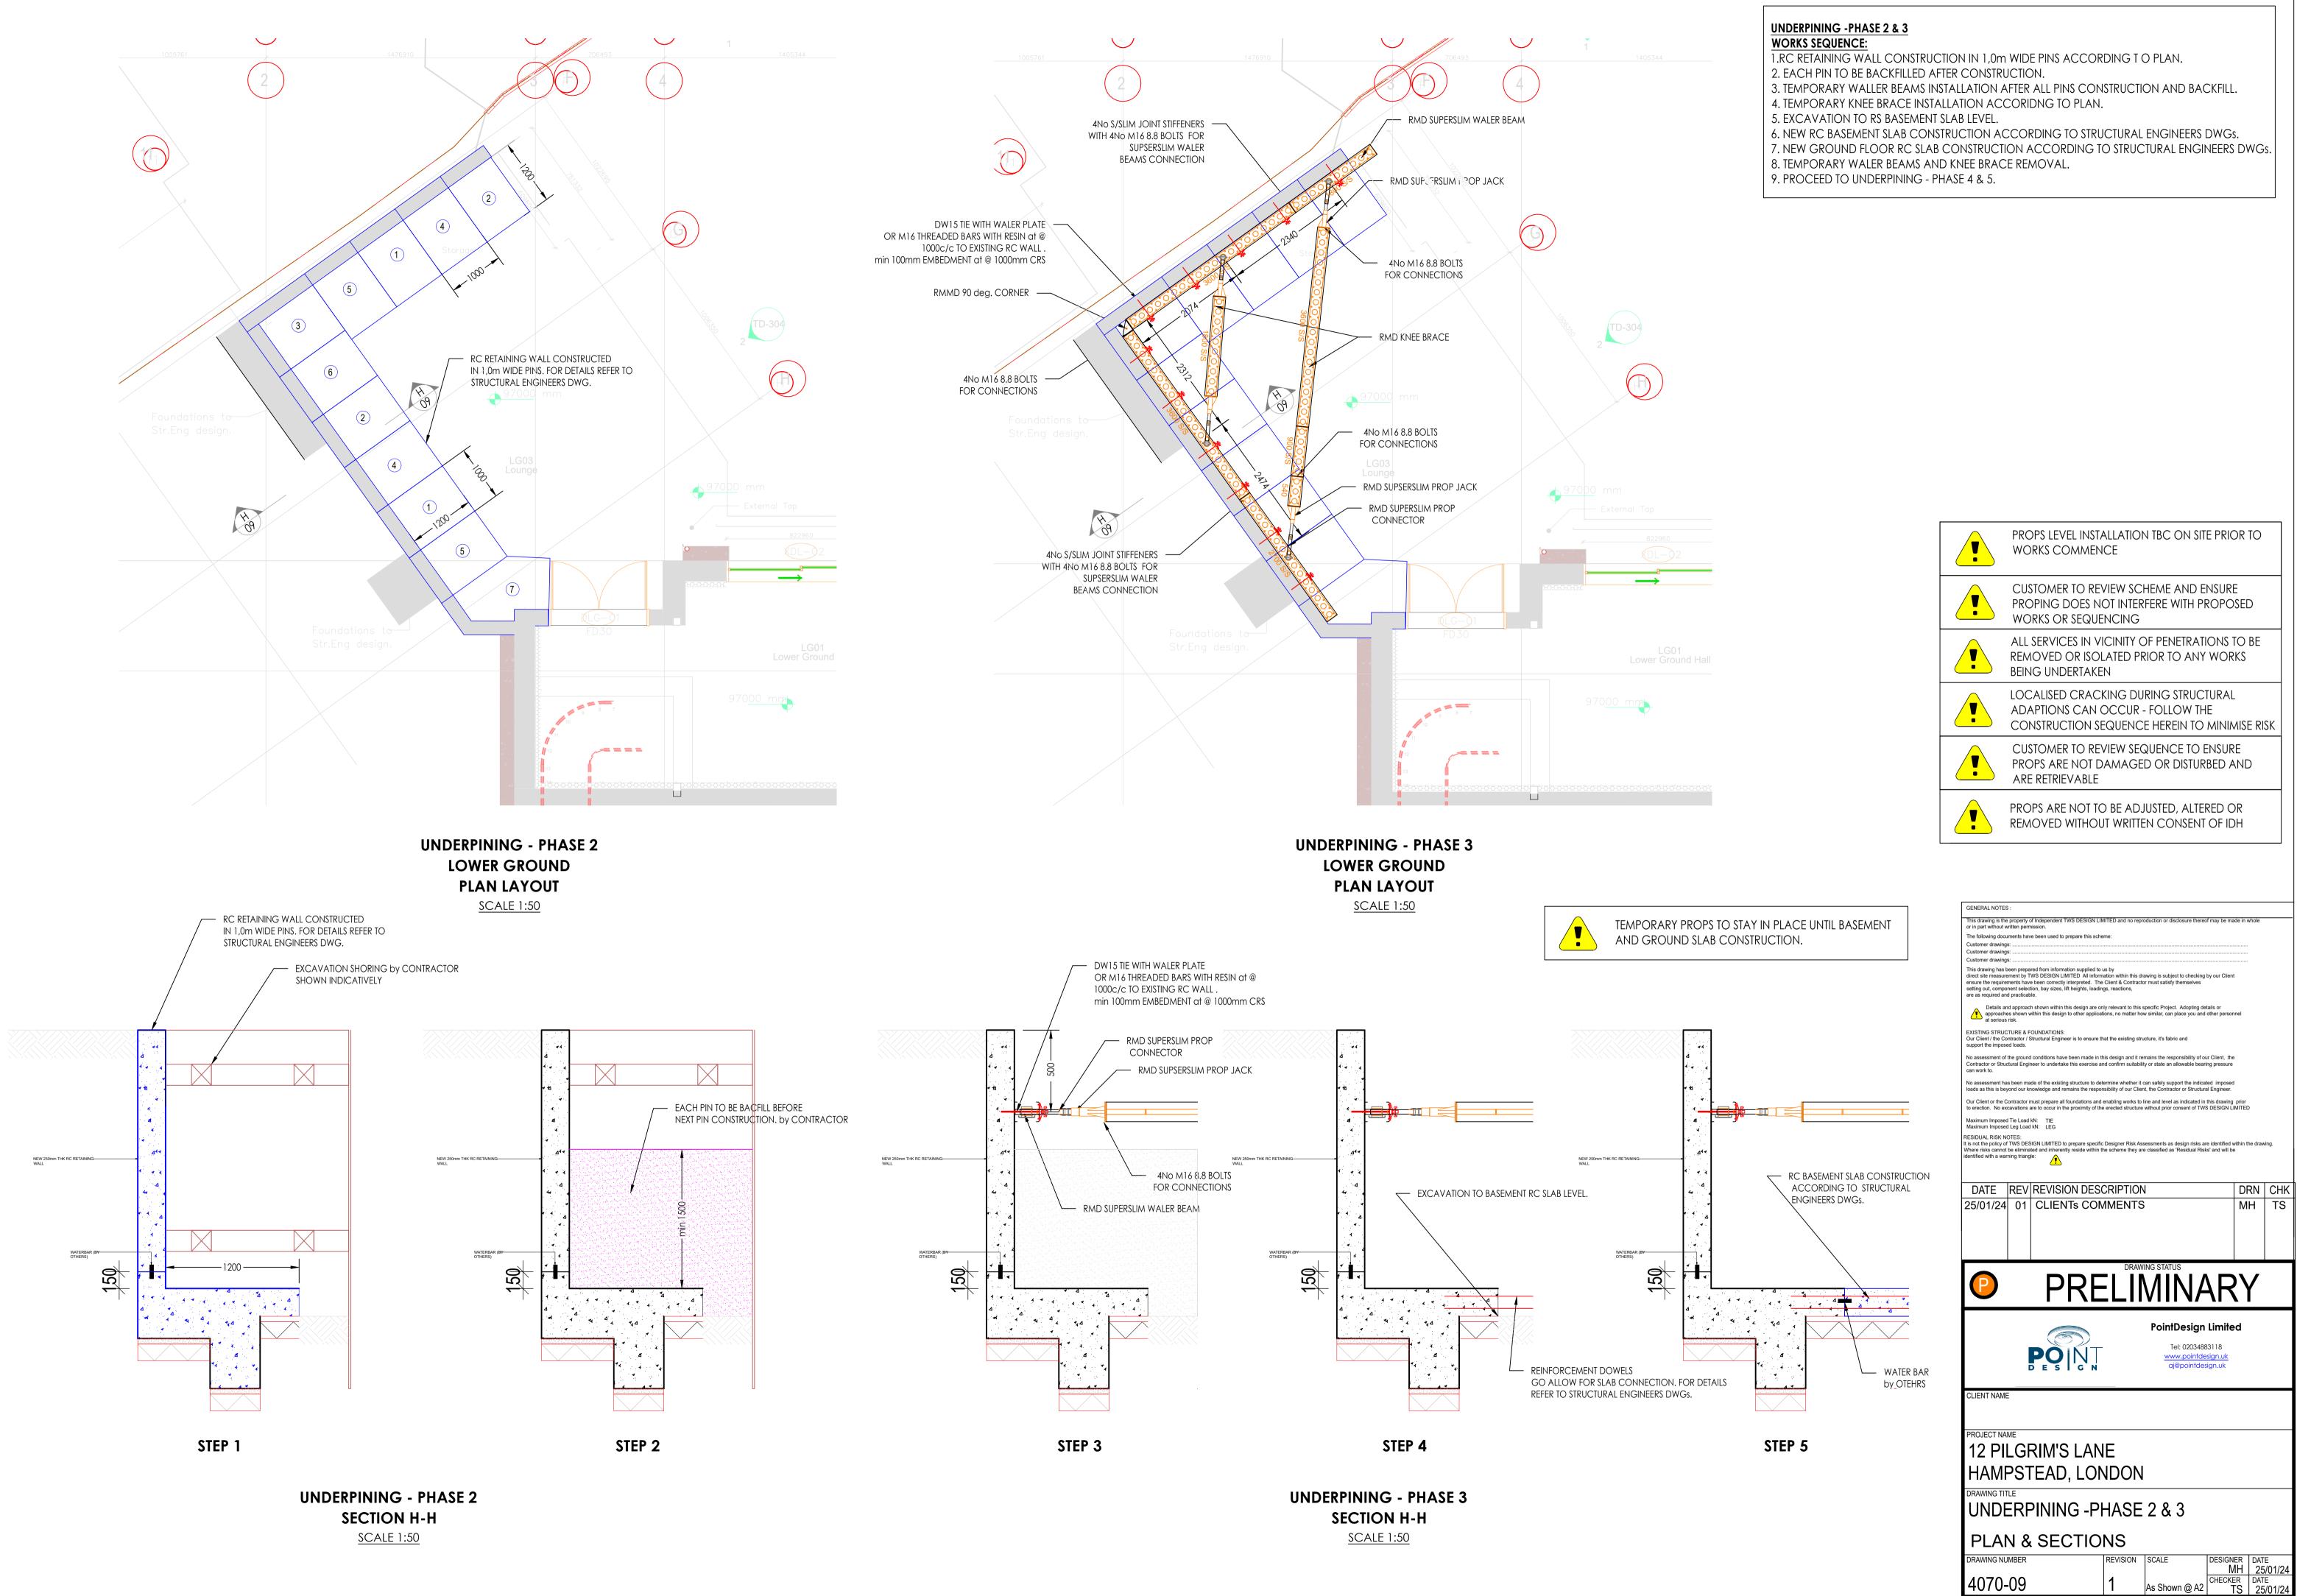

| PROPS LEVEL INSTALLATION TBC ON SITE PRIOR TO<br>WORKS COMMENCE                                                           |
|---------------------------------------------------------------------------------------------------------------------------|
| CUSTOMER TO REVIEW SCHEME AND ENSURE<br>PROPING DOES NOT INTERFERE WITH PROPOSED<br>WORKS OR SEQUENCING                   |
| ALL SERVICES IN VICINITY OF PENETRATIONS TO BE<br>REMOVED OR ISOLATED PRIOR TO ANY WORKS<br>BEING UNDERTAKEN              |
| LOCALISED CRACKING DURING STRUCTURAL<br>ADAPTIONS CAN OCCUR - FOLLOW THE<br>CONSTRUCTION SEQUENCE HEREIN TO MINIMISE RISK |
| CUSTOMER TO REVIEW SEQUENCE TO ENSURE<br>PROPS ARE NOT DAMAGED OR DISTURBED AND<br>ARE RETRIEVABLE                        |
| PROPS ARE NOT TO BE ADJUSTED, ALTERED OR<br>REMOVED WITHOUT WRITTEN CONSENT OF IDH                                        |