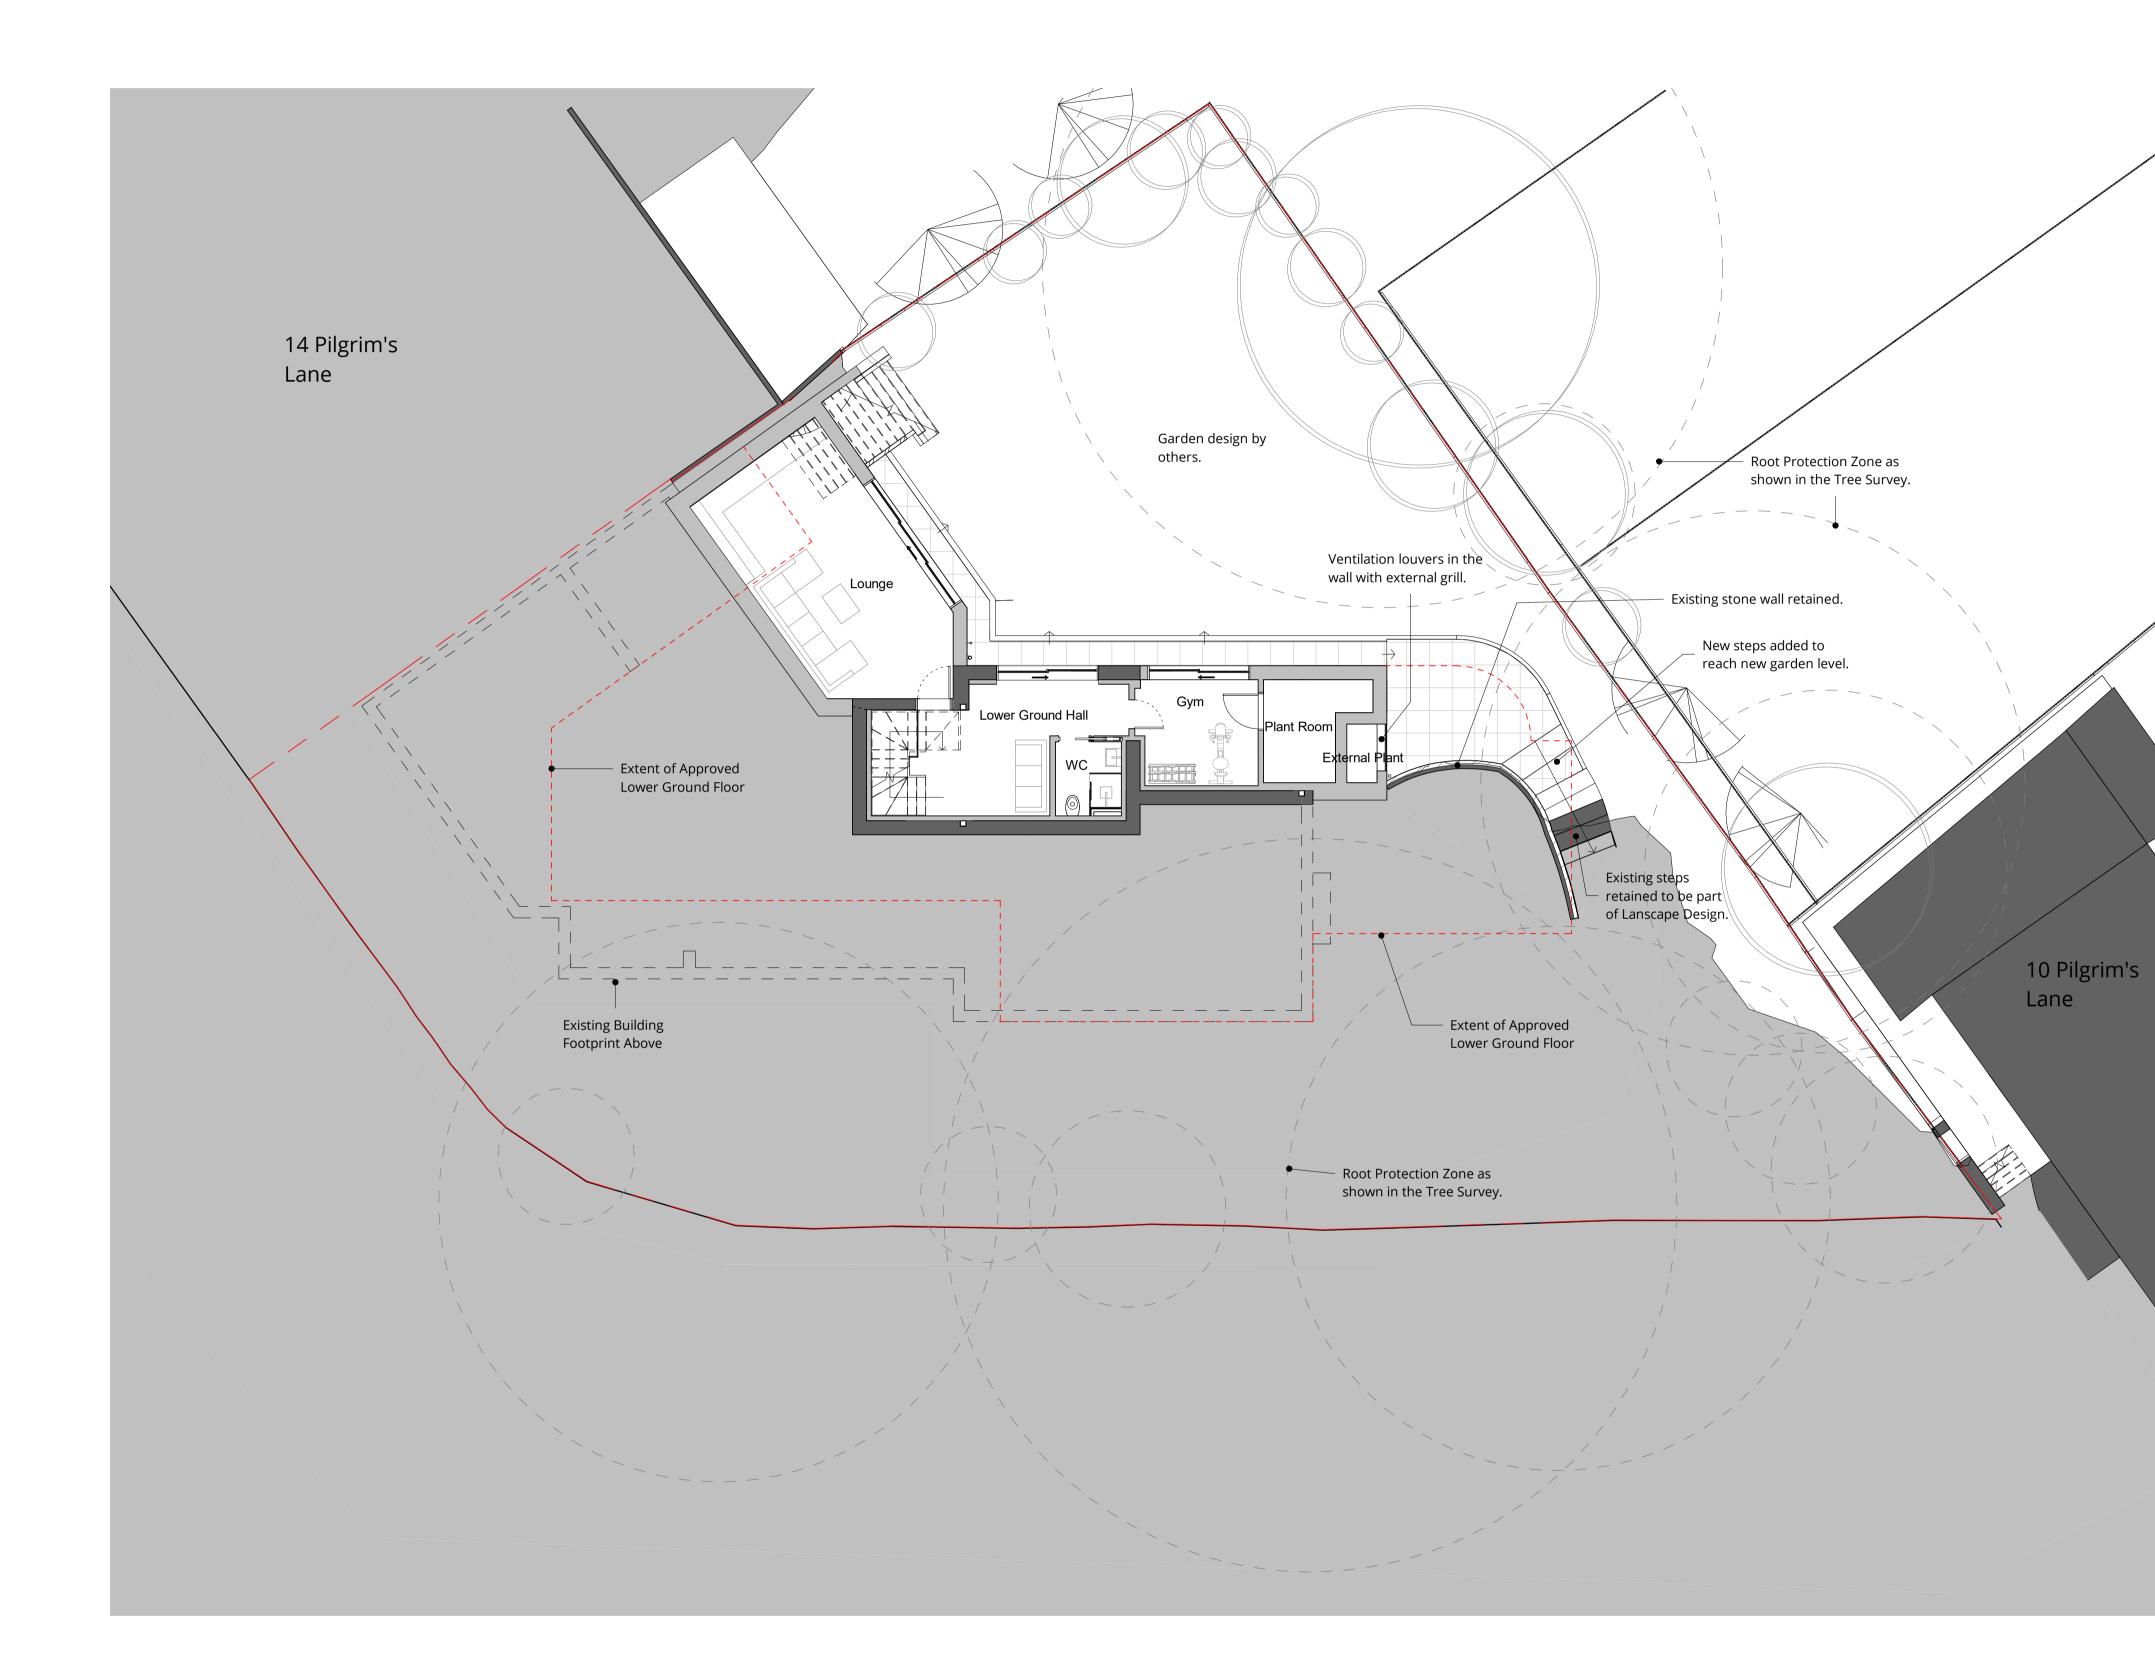

Approved Scheme Application Ref: 2022/2398/P

16 lambton place notting hill london<sup>w</sup>112sh t 02072293125
f 02072293257
e info@wolffarchitects.co.uk

status:

PLANNING

project: **12 Pilgrim's Lane** 

Hampstead, London

drawing title:

Proposed Lower Ground Floor Plan

date: scale: 1 : 100 02/21/24

dwg no: 2160-PL-201

В

rev no: