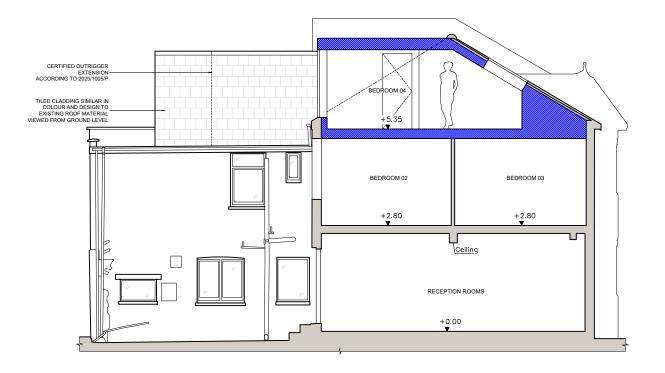

## **Existing Sections**

Scale

1:100 @ A3

07/05/2025

Drawing No A200

Drawing Status

2 Proposed Section

(1) Proposed Section

## Proposed Sections

Scale

1:100 @ A3

Drawing Status

(1) Existing Rear Elevation

GENERAL NOTES:

Copyright of this drawing remains the sole property of MIM Studios Ltd unless otherwise stated in writing.

This drawing is to be read in conjunction with all other relevant drawings, specifications and calculations.