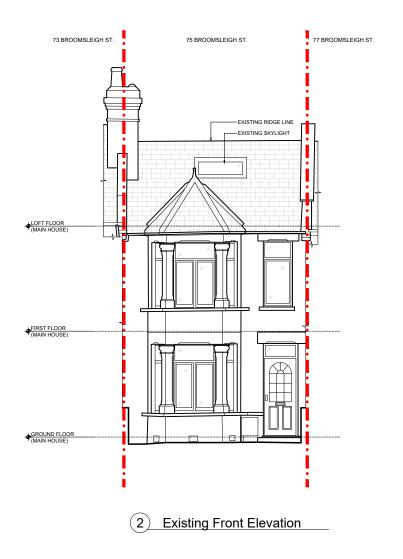

# Existing Elevations

1:100 @ A3

07/05/2025

Drawing No

A300

Prowing Status

Proposed Rear Elevation

GENERAL NOTES: