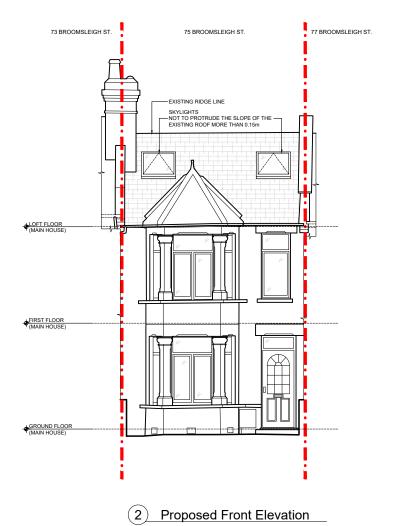

# Proposed Elevations

Sca

1:100 @ A3

07/05/2025

Drawing No

A301

awing Status

Rear Elevation (Outrigger)