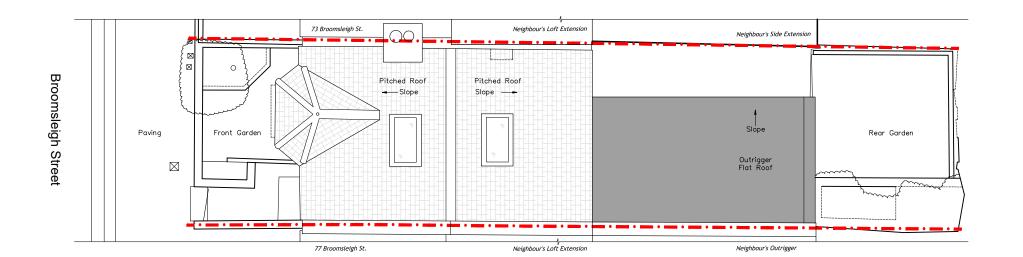

## Existing Plans

Sca

1:100 @ A3

07/05/2025

Drawing No A100

rawing Status

2 Proposed Loft Plan

1) Proposed Level 01 Plan

No proposed changes to ground level

GENERAL NOTES:

Copyright of this drawing remains the sole property of MIM Studios Ltd unless otherwise stated in writing.

This drawing is to be read in conjunction with all other relevant drawings, specifications and calculations.