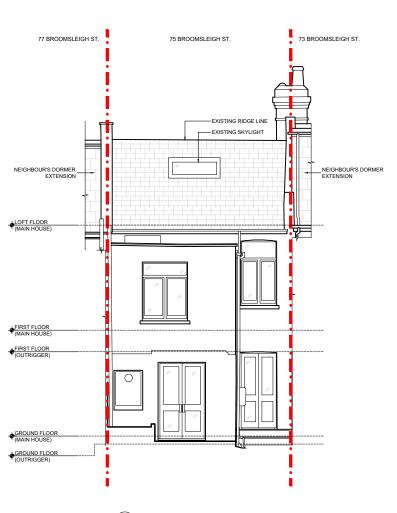

# Proposed Elevations

Sca

1:100 @ A3

07/05/2025

Drawing No

A301

awing Status

Rear Elevation (Outrigger)