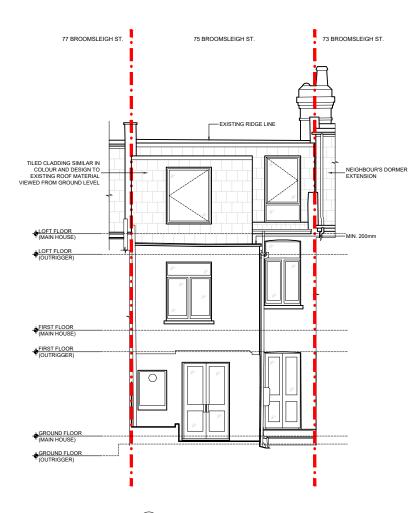

izes / dimensions.

Any discrepancies between information shown on this drawing and any other contract information or manufacturers / suppliers recommendations is to be brought to the attention of the Architect.

This drawing is prepared solely for design and planning submission purposes. It is not intended or suitable for either Building Regulations or Construction purposes and should not be used for such.

All dimensions are in mm unless noted otherwise.



Clien

### Emily Adams & Charlie Adams

75 Broomsleigh Street London NW6 1QQ

Designer

#### MIM Studios Ltd

1 Waterden Rd. Studio 11 London E15 2HB

Telephone + 44 (0)7921918996 info@mimstudios.com

Rev

MIM

Project

# 137\_BroomsleighStreet

Drawi

# Existing Elevations

1:100 @ A3

07/05/2025

Drawing No

A300

Prowing Status





Proposed Rear Elevation

GENERAL NOTES:

Copyright of this drawing remains the sole property of MIM Studios Ltd unless otherwise stated in writing.

This drawing is to be read in conjunction with all other relevant drawings, specifications and calculations.

All dimensions to be physically checked on site by the Contractor prior to commencement of any work, and/or preparation of any shop drawings.

Sizes of and dimensions to any structural elements are indicative only. See structural engineers drawings for actual sizes / dimensions.

Any discrepancies between information shown on this drawing and any other contract information or manufacturers / suppliers recommendations is to be brought to the attention of the Architect.

This drawing is prepared solely for design and planning submissio