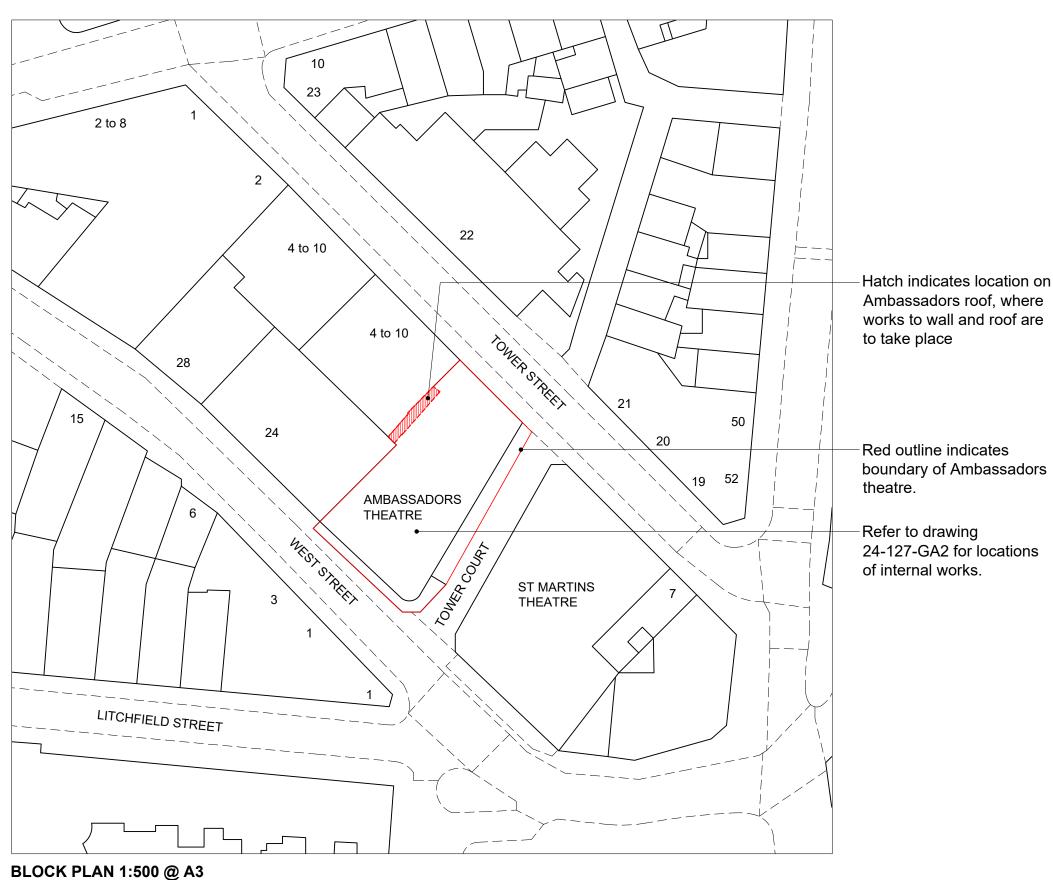

Ambassadors roof, where works to wall and roof are to take place

Red outline indicates boundary of Ambassadors theatre.

Refer to drawing 24-127-GA2 for locations of internal works.