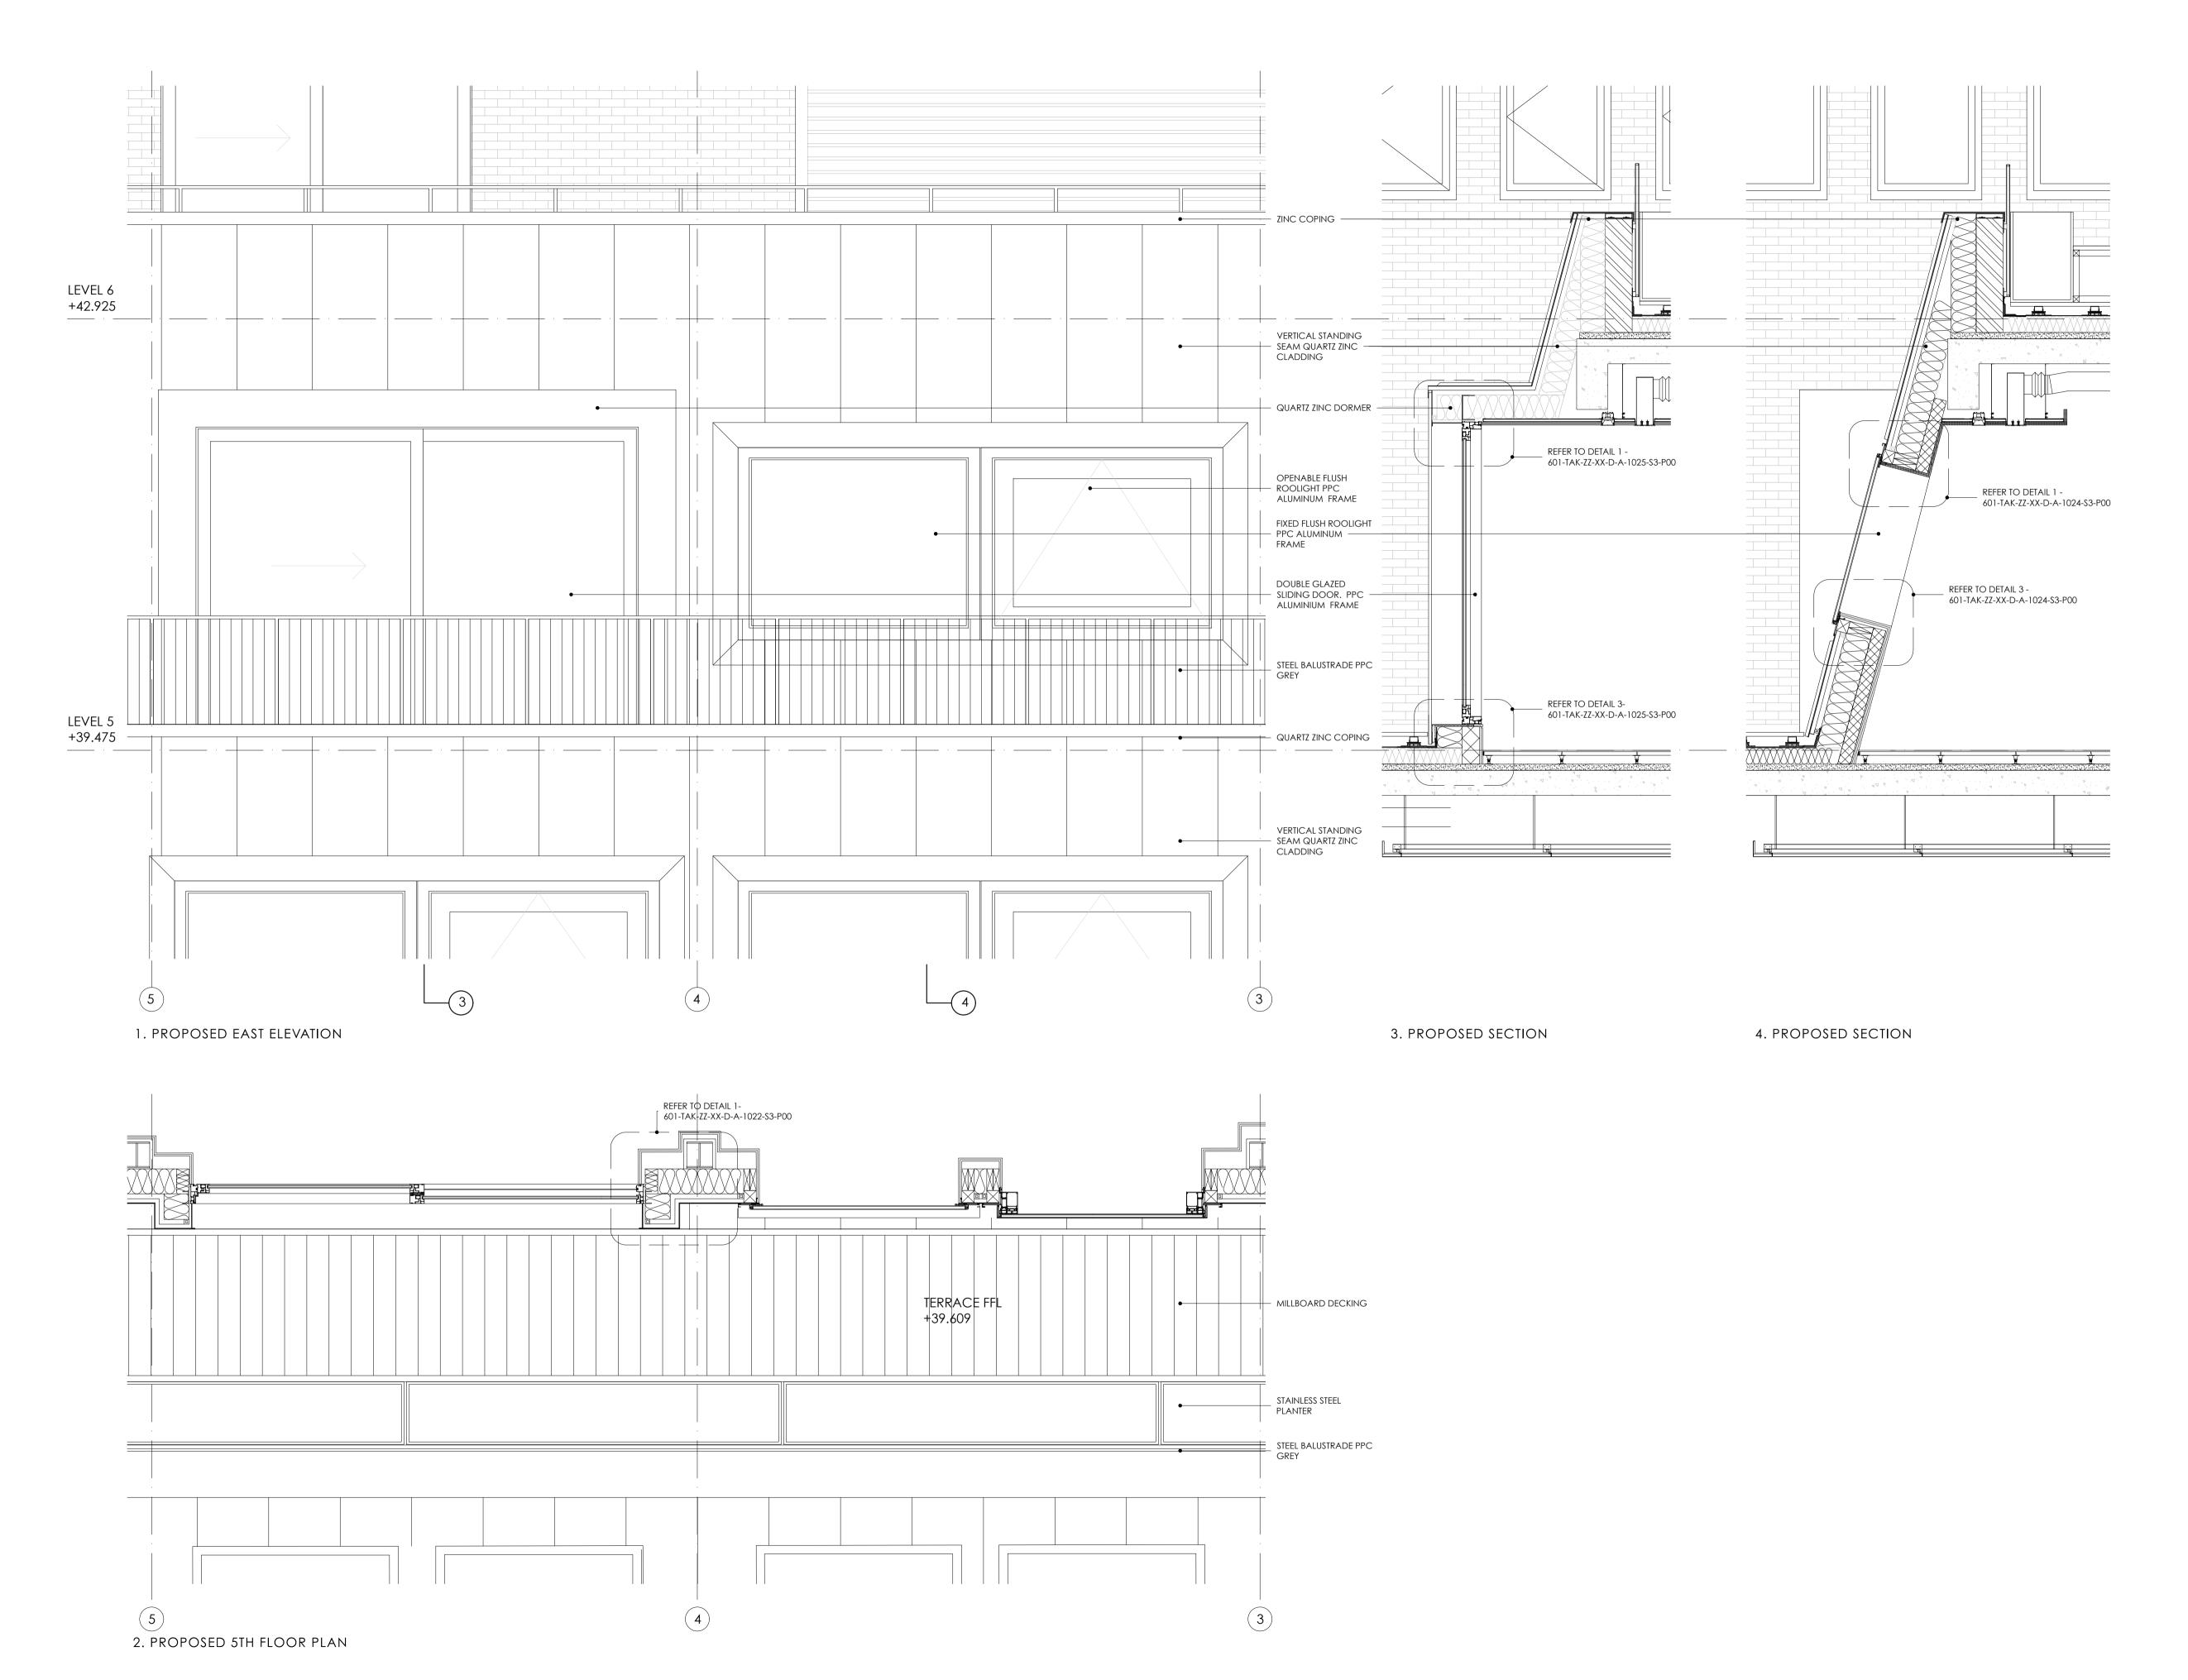

## MOCT STUDIO

info@moctstudio.com www.moctstudio.com

CLIENT IINO KK LTD

PROJECT NAME:

35 HIGH HOLBORN

ADDRESS:

35 HIGH HOLBORN LONDON WC1

PROPOSED 5F BAY STUDY - 02

STATUS:

STAGE 4 JOB NUMBER : DRAWING SERIES: IIN601 8 MAY 2024 DRAWN BY : CHECK BY: APPROVED BY : MOCT 1 TO 25 @ A1

DRAWING NO:

601-TAK-ZZ-05-D-A-1017-S3-P05

All copyrights are reserved by TAKENAKA EUROPE GMBH