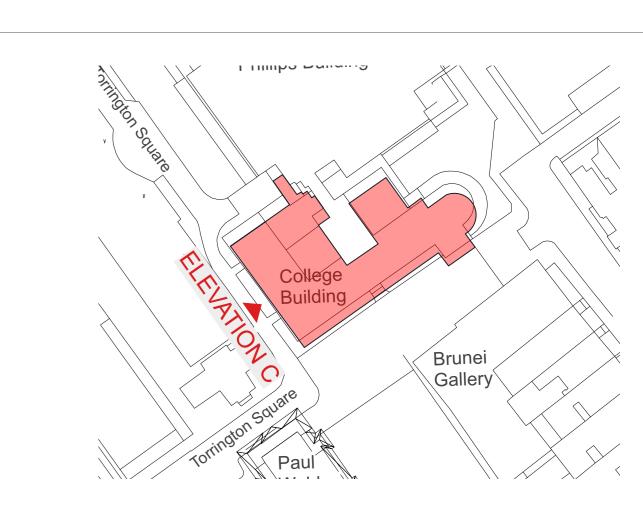

COLLEGE BUILDING- EXISTING ELEVATION C

0 2.5 5.0 7.5 10.0 12.5 M

Date Drawn Purpose/Status
23/04/2025 JI PLANNING

Scale Checked Paper Size
1:50 JW ISO A0

Purpose/Status
PLANNING

College Building - Existing Elevation C