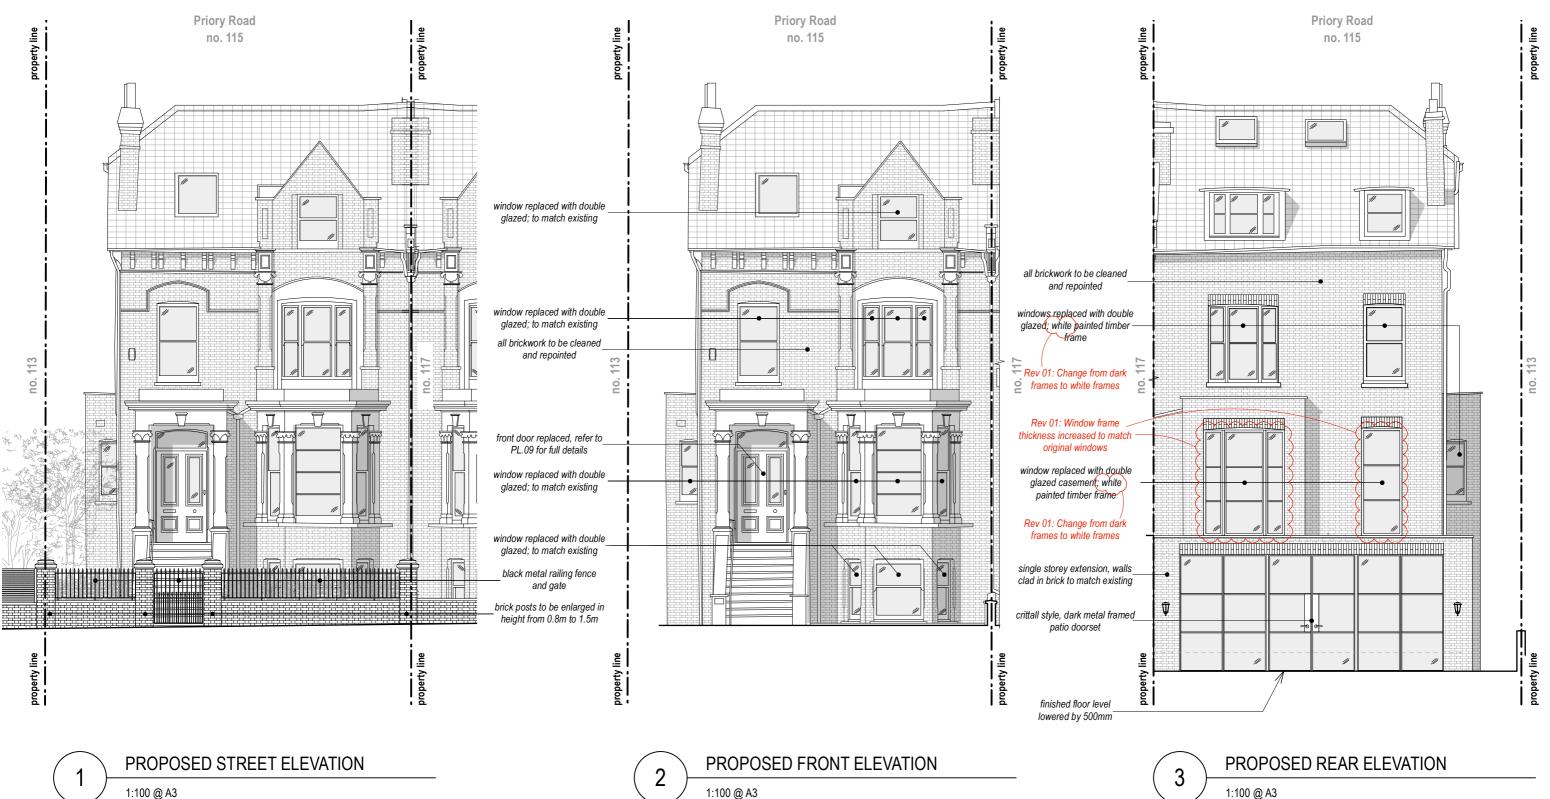

NOTES: Do not scale from this drawing. All dimensions in millimeters. All dimensions to be checked on site. All omissions and This drawing is @ BetterPAD.

| 2 | PROPOSED FRONT ELEVATION |  |
|---|--------------------------|--|
|   | 1:100 @ A3               |  |

Description: Issue for Planning

Issue for Planning

Rev:

00

01

Date:

03.02.2025 01.05.2025 1:100 @ A3

| Project N | Name:  | Priory F<br>NW6 3N |               |         | No.: | 2411 |
|-----------|--------|--------------------|---------------|---------|------|------|
| Drawing   | Title: | Propose            | ed Elevations |         |      |      |
| Project I | Phase: | Plannin            | g Application |         |      |      |
| Scale:    | 1:100  | @ A3               | Drawn / Ch    | iecked: | BP   | / BP |
| Drawing   | No.:   | PL.07              |               |         | Rev: | 01   |