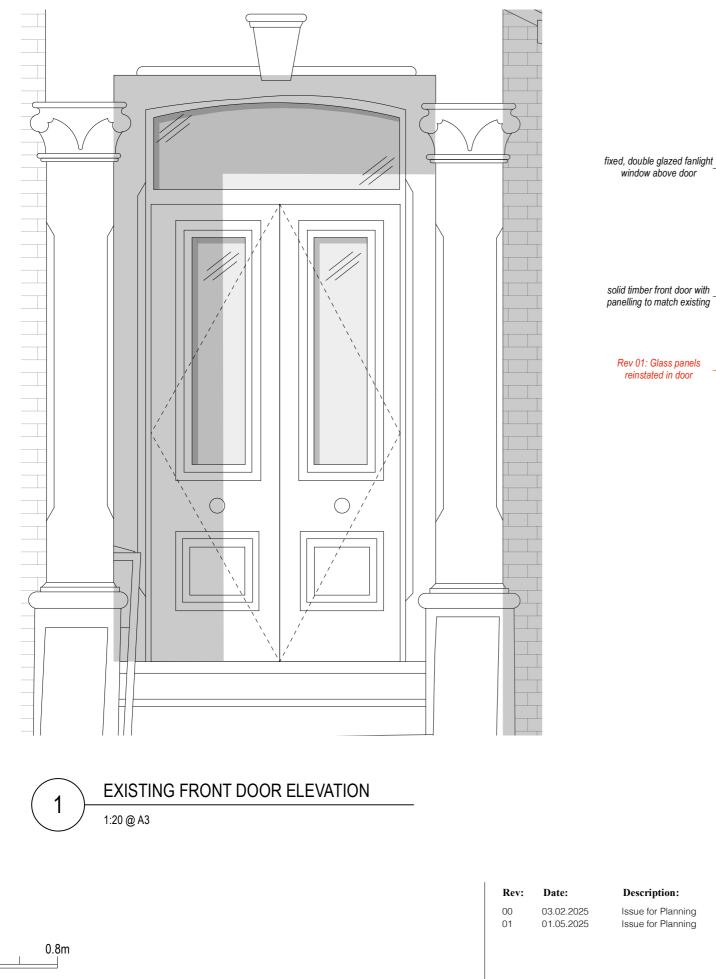

| $\overline{)}$ | PROPOSED FRONT DOOR I |
|----------------|-----------------------|
| 2              | 1:20 @ A3             |

| Project Name:  | Priory Road<br>NW6 3NN                  | No.: 2411      |
|----------------|-----------------------------------------|----------------|
| Drawing Title: | Existing and Proposed From<br>Elevation | t Door         |
| Project Phase: | Planning Application                    |                |
| Scale: 1:20 @  | A3 Drawn / Checke                       | ed: BP/BP      |
| Drawing No.:   | PL.09                                   | <b>Rev:</b> 01 |

NOTES: Do not scale from this drawing. All dimensions in millimeters. All dimensions to be checked on site. All omissions and discrepancies to be reported to the architect immediately.

0m

ELEVATION

www.betterpad.co.uk 0203 952 7959 hello@betterpad.co.uk