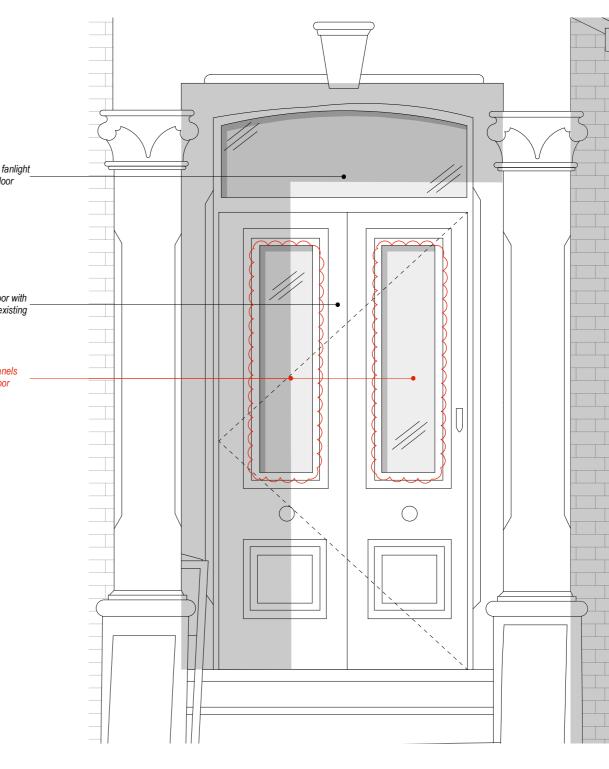

| $\overline{)}$ | PROPOSED FRONT DOOR I |
|----------------|-----------------------|
| 2              | 1:20 @ A3             |

| Project Name:  | Priory Road<br>NW6 3NN                  | No.: 2411      |
|----------------|-----------------------------------------|----------------|
| Drawing Title: | Existing and Proposed From<br>Elevation | t Door         |
| Project Phase: | Planning Application                    |                |
| Scale: 1:20 @  | A3 Drawn / Checke                       | ed: BP/BP      |
| Drawing No.:   | PL.09                                   | <b>Rev:</b> 01 |

NOTES: Do not scale from this drawing. All dimensions in millimeters. All dimensions to be checked on site. All omissions and discrepancies to be reported to the architect immediately.

0m

ELEVATION

www.betterpad.co.uk 0203 952 7959 hello@betterpad.co.uk