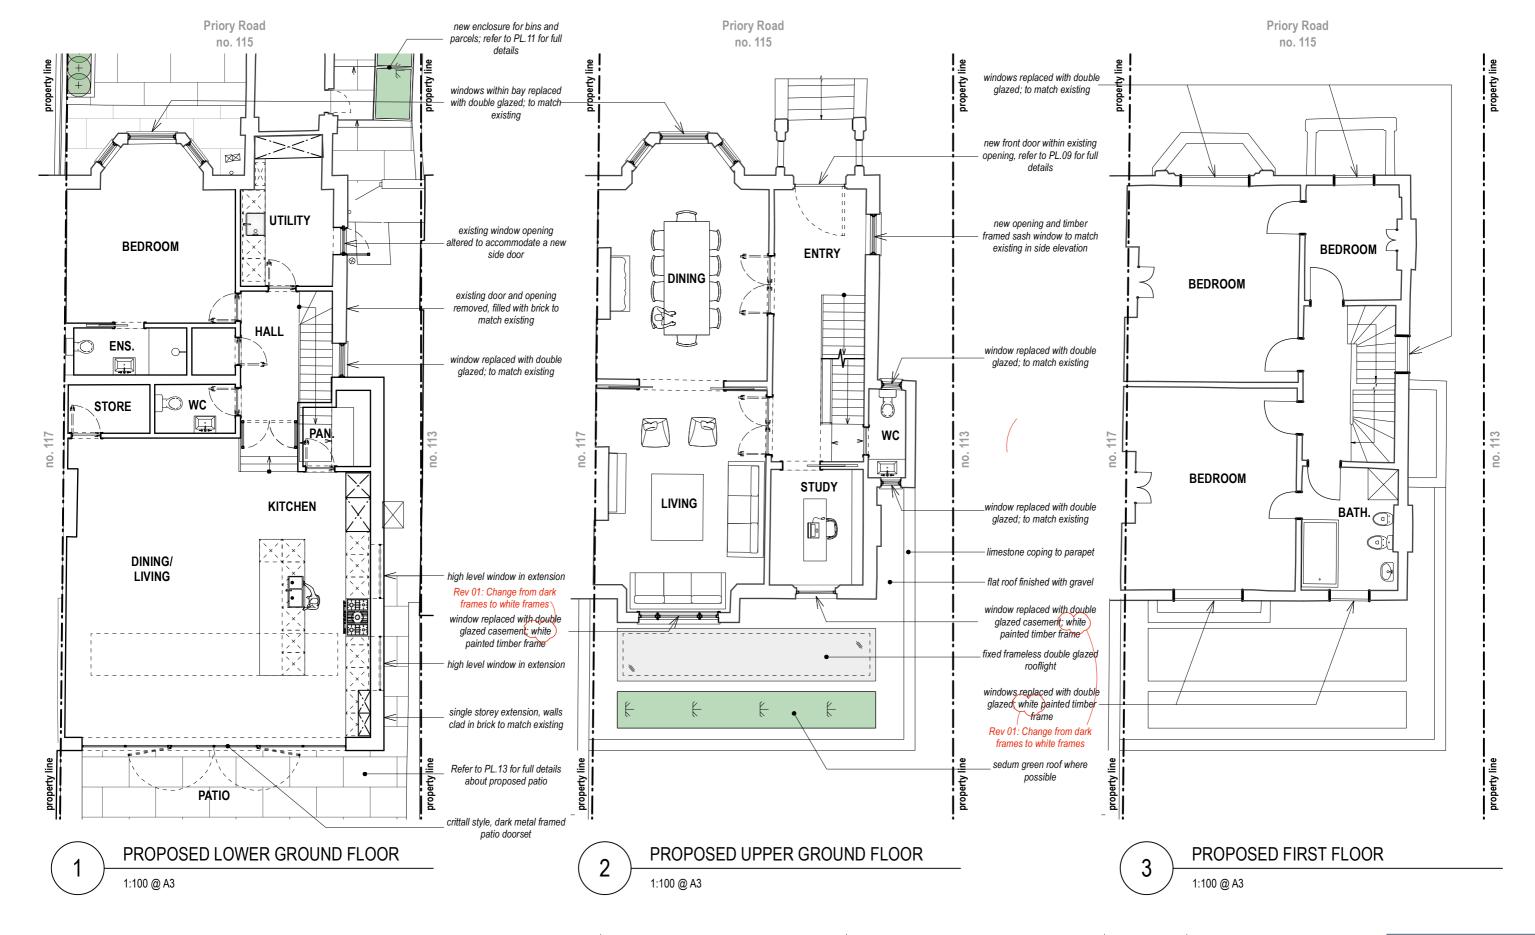

| Project !      | Name:  | Priory R<br>NW6 3N |                   |         | No.: | 2411 |
|----------------|--------|--------------------|-------------------|---------|------|------|
| Drawing        | Title: | Propose            | ed Plans (1 of 2) |         |      |      |
| Project Phase: |        | Plannin            | g Application     |         |      |      |
| Scale:         | 1:100  | @ A3               | Drawn / Cl        | iecked: | BP   | / BP |
| Drawing        | No.:   | PL.05              |                   |         | Rev: | 00   |