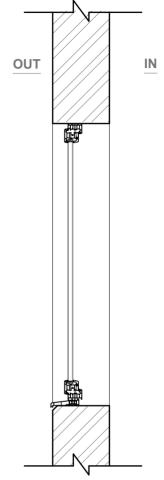

**Existing typical Window Section** Scale 1:20

**Proposed typical Window Elevation** Scale 1:20

**Proposed typical Window Section** Scale 1:20

GENERAL NOTES:

 ALL DIMENSIONS ARE IN MILLIMETER.
VERIFY ALL DIMENSIONS AND CONDITIONS BEFORE BUILDING OR STARTING CONSTRUCTION. NOTIFY THE DESIGNER IMMEDIATELY OF ANY DISCREPANCY OR VARIATION.