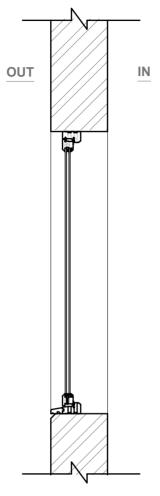

**Existing typical Window Section** Scale 1:20

**Proposed typical Window Elevation** Scale 1:20

**Proposed typical Window Section** Scale 1:20

GENERAL NOTES:

 ALL DIMENSIONS ARE IN MILLIMETER.
VERIFY ALL DIMENSIONS AND CONDITIONS BEFORE BUILDING OR STARTING CONSTRUCTION. NOTIFY THE DESIGNER IMMEDIATELY OF ANY DISCREPANCY OR VARIATION.