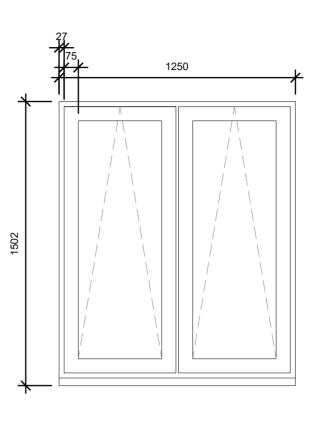

**Existing typical Window Section** Scale 1:20

**Proposed typical Window Elevation** Scale 1:20

**Proposed typical Window Section** Scale 1:20

GENERAL NOTES:

 ALL DIMENSIONS ARE IN MILLIMETER.
VERIFY ALL DIMENSIONS AND CONDITIONS BEFORE BUILDING OR STARTING CONSTRUCTION. NOTIFY THE DESIGNER IMMEDIATELY OF ANY DISCREPANCY OR VARIATION.