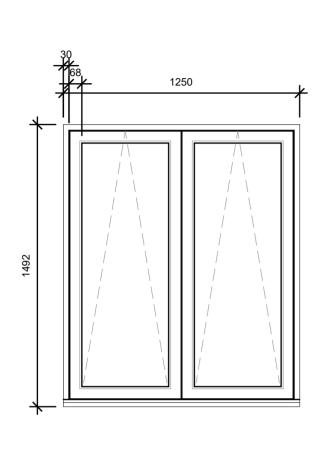

**Existing typical Window Section** Scale 1:20

**Proposed typical Window Elevation** Scale 1:20

**Proposed typical Window Section** Scale 1:20

GENERAL NOTES:

 ALL DIMENSIONS ARE IN MILLIMETER.
VERIFY ALL DIMENSIONS AND CONDITIONS BEFORE BUILDING OR STARTING CONSTRUCTION. NOTIFY THE DESIGNER IMMEDIATELY OF ANY DISCREPANCY OR VARIATION.