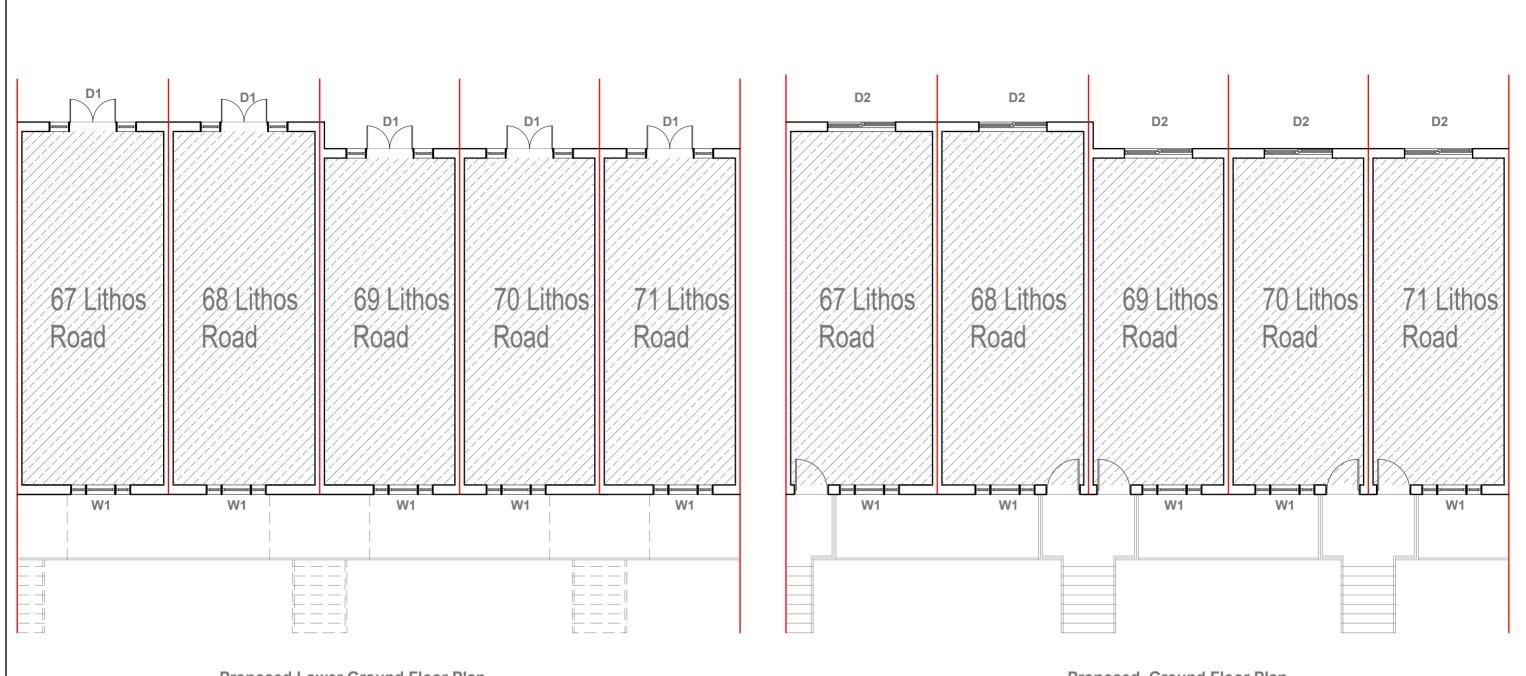

Proposed Lower Ground Floor Plan Scale 1:100

Γitle:

Proposed Ground Floor Plan Scale 1:100

1. ALL DIMENSIONS ARE IN MILLIMETER.

 VERIFY ALL DIMENSIONS AND CONDITIONS BEFORE BUILDING OR STARTING CONSTRUCTION. NOTIFY THE DESIGNER IMMEDIATELY OF ANY DISCREPANCY OR VARIATION.

3. ALL WORK TO COMPLY WITH CURRENT BUILDING REGULATIONS AND CODES OF PRACTICE

Proposed Lower Ground & Ground Floor Plans

Site Address
67-71 Lithos Road
London
NW3 6EY

Scale: 1:100 @A3 Re
Date: 08/04/2025
Drawing No.:
2023/148/67-71 -04
Drawn By: