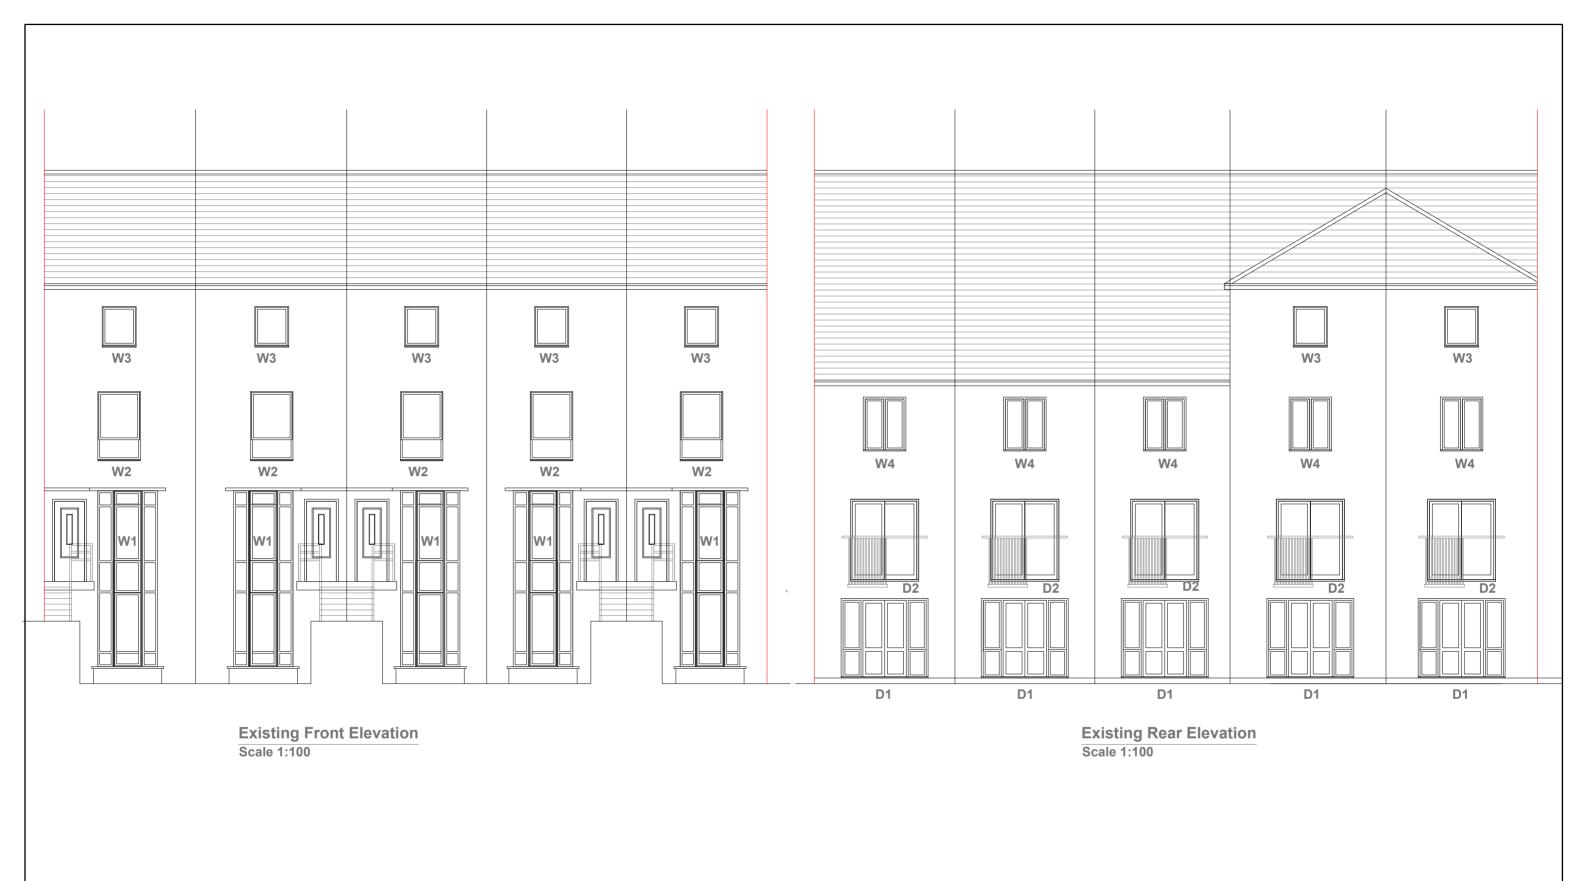

## Existing Front & Rear Elevations

Site Address 67-71 Lithos Road London NW3 6EY

Scale: 1:100 @A3 Date: 08/04/2025 Drawing No.: 2023/148/67-71 -03 Drawn By:

RO

Revision Date: e:mail -faluckpatel@yahoo.com (M) +44 (0) 7871 466 254