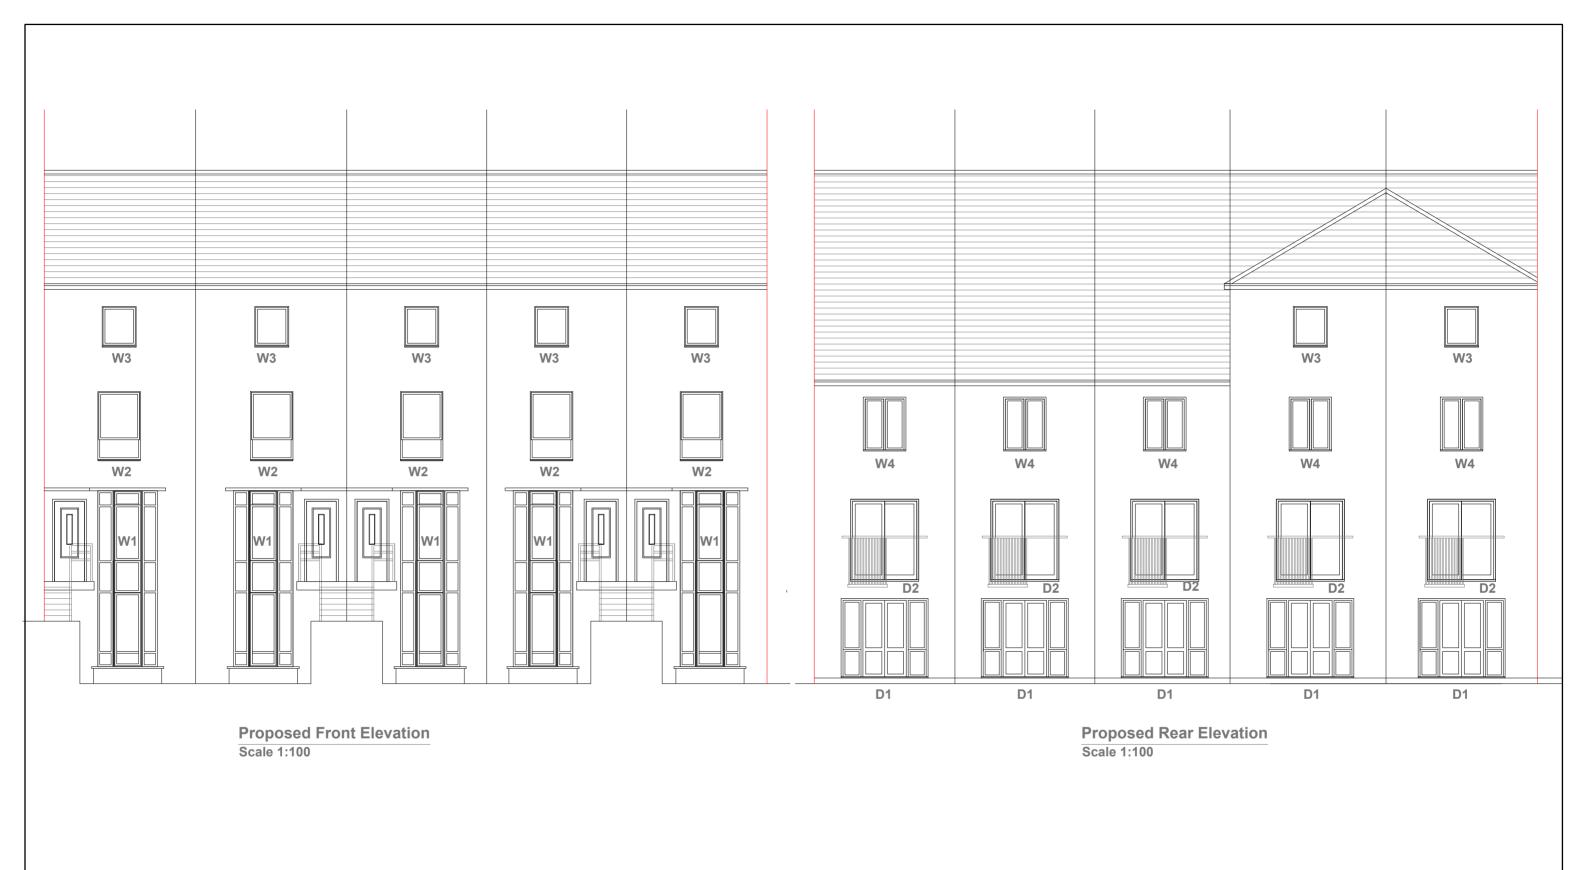

3. ALL WORK TO COMPLY WITH CURRENT BUILDING REGULATIONS AND CODES OF PRACTICE

Title:

Proposed Front & Rear Elevations

Site Address 67-71 Lithos Road London NW3 6EY

Scale: 1:100 @A3 Date: 08/04/2025 Drawing No.: 2023/148/67-71 -06 Drawn By:

RO

Revision Date: e:mail -faluckpatel@yahoo.com (M) +44 (0) 7871 466 254