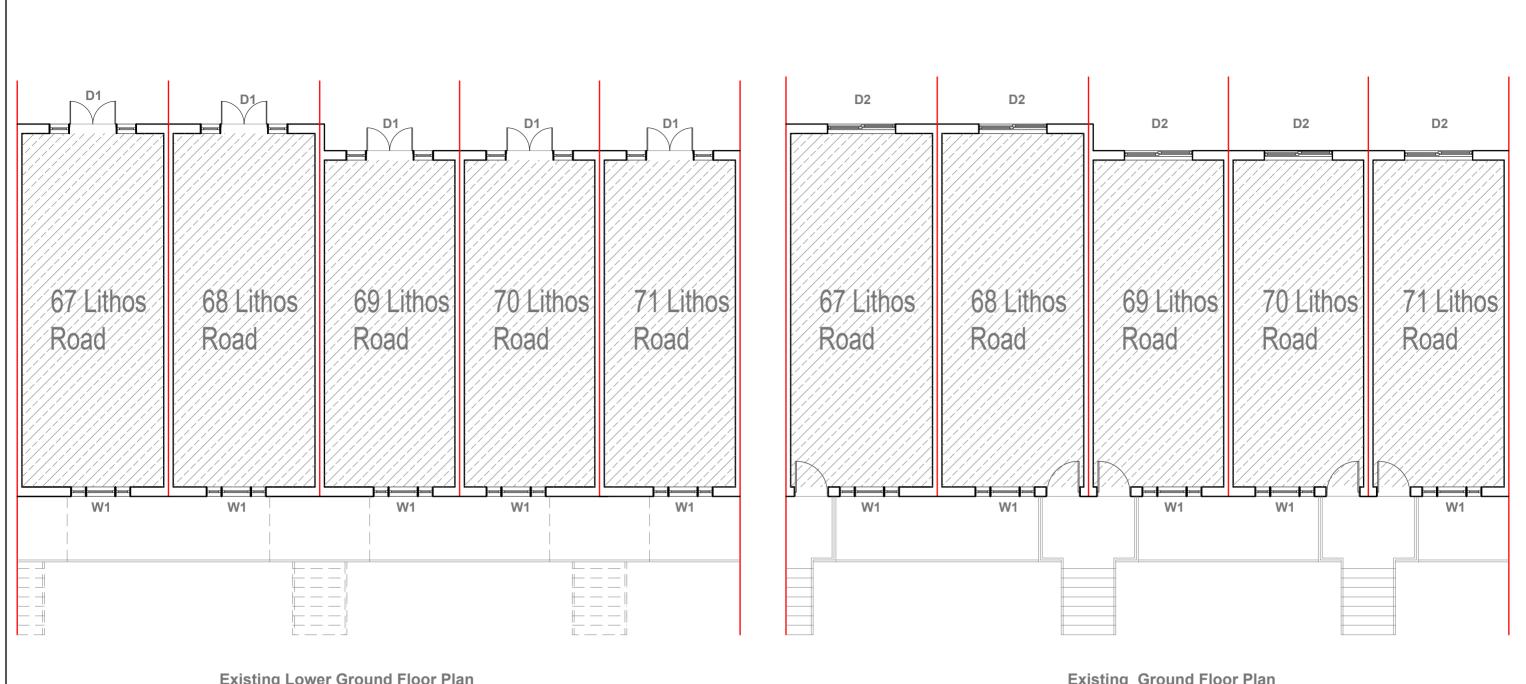

Existing Lower Ground Floor Plan
Scale 1:100

Existing Ground Floor Plan
Scale 1:100

Existing Lower Ground & Ground Floor Plans

Site Address 67-71 Lithos Road London NW3 6EY Scale: 1:100 @A3

Date: 08/04/2025

Drawing No.:
2023/148/67-71 -01

Drawn By:

RO

e:mail faluckpatel@yahoo.com (M) +44 (0) 7871 466 254