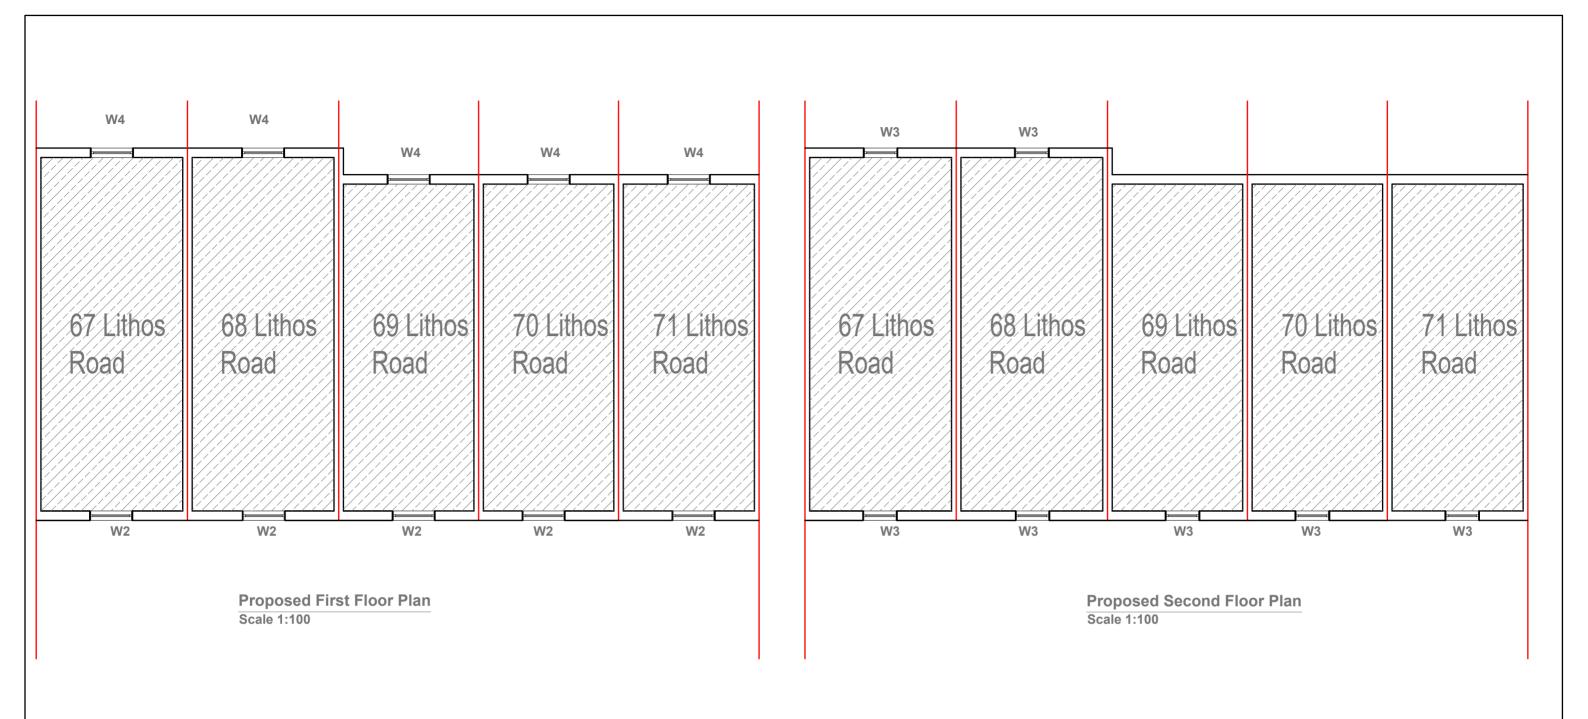

Proposed First & Second Floor Plans

Site Address 67-71 Lithos Road London NW3 6EY

Scale: 1:100 @A3 Drawing No.:

Revision Date: Date: 08/04/2025 2023/148/67-71 -05 Drawn By: RO (M) +44 (0) 7871 466 254

 ALL DIMENSIONS ARE IN MILLIMETER.
 VERIFY ALL DIMENSIONS AND CONDITIONS BEFORE BUILDING OR STARTING CONSTRUCTION. NOTIFY THE DESIGNER IMMEDIATELY OF ANY DISCREPANCY OR VARIATION.