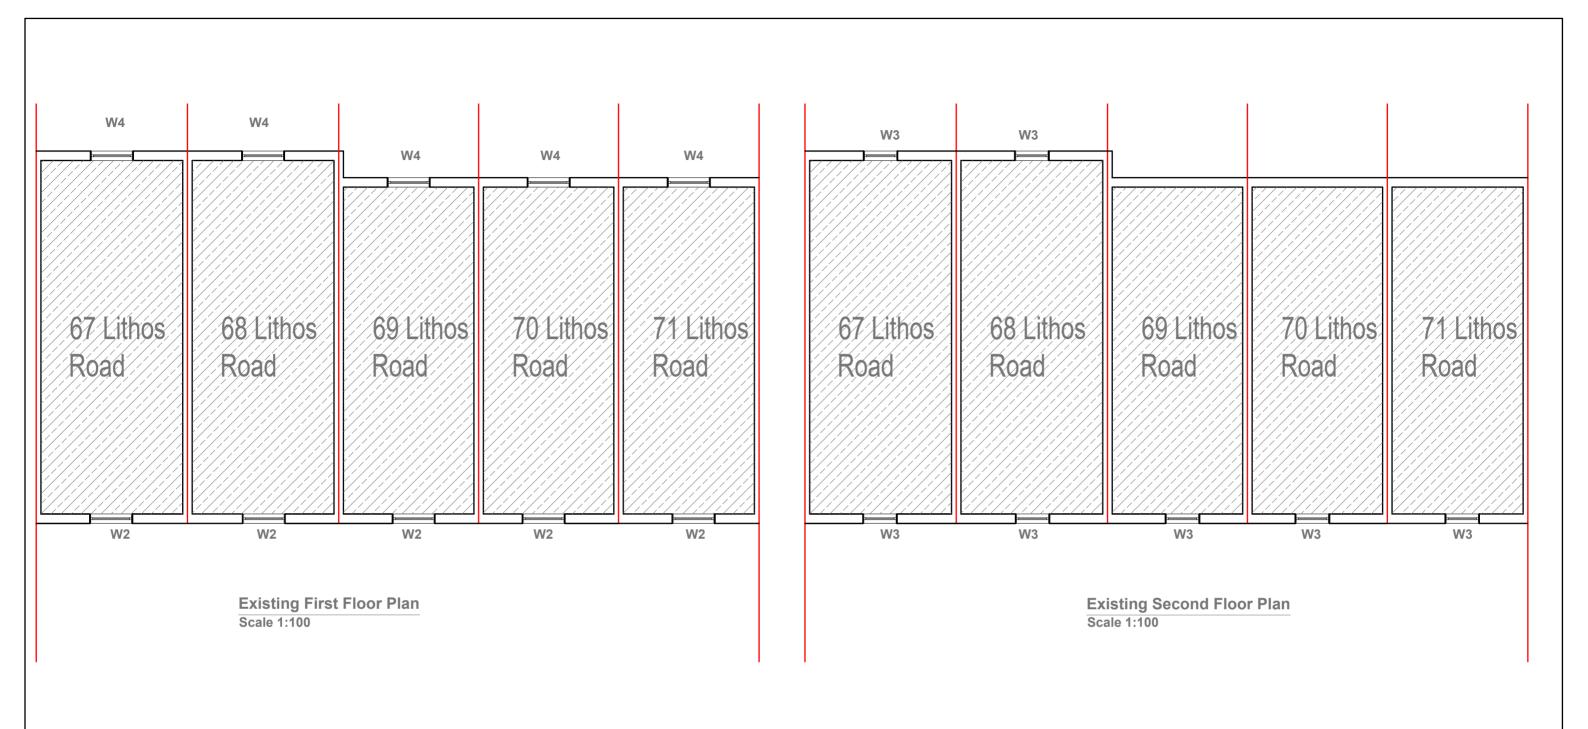

Existing First & Second Floor Plans

Site Address 67-71 Lithos Road London NW3 6EY

Scale: 1:100 @A3 Date: 08/04/2025 Drawing No.:

Revision Date: 2023/148/67-71 -02 Drawn By: RO

(M) +44 (0) 7871 466 254

 ALL DIMENSIONS ARE IN MILLIMETER.
 VERIFY ALL DIMENSIONS AND CONDITIONS BEFORE BUILDING OR STARTING CONSTRUCTION. NOTIFY THE DESIGNER IMMEDIATELY OF ANY DISCREPANCY OR VARIATION.