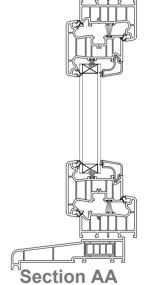

# **Proposed Door Windows Details**

Site Address 67-71 Lithos Road London NW3 6EY

**Section BB** 

**Detail Type - 1** 

Scale 1:5

**Section AA** 

Scale: 1:5 @A3 Revision Date: Date: 08/04/2025 Drawing No.: 2023/148/67-71 -10 Drawn By: e:mail -faluckpatel@yahoo.com (M) +44 (0) 7871 466 254 RO