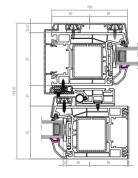

Colour: White U -value Min. 1.4w/m2k New and replacement windows to be double glazed with 16mm argon gap and soft coat low-E glass. Window Energy Rating to be Band C or better and to achieve U-value of 1.6 W/m<sup>2</sup>K. 1800 2300 C Section BB Section AA В **Section BB** Section AA Section CC **Section CC** D1-2300X2070MM Scale 1:20 (Type-1) D2-1800X2175MM Scale 1:20 (Type-2) GENERAL NOTES: Site Address Γitle: Scale: 1:20 @A3 Revision Date: 1. ALL DIMENSIONS ARE IN MILLIMETER. 67-71 Lithos Road Date: 08/04/2025

Upvc framed double glazed

Manufacturer:

Type:

2. VERIFY ALL DIMENSIONS AND CONDITIONS BEFORE BUILDING OR

3. ALL WORK TO COMPLY WITH CURRENT BUILDING REGULATIONS

DISCREPANCY OR VARIATION.

AND CODES OF PRACTICE