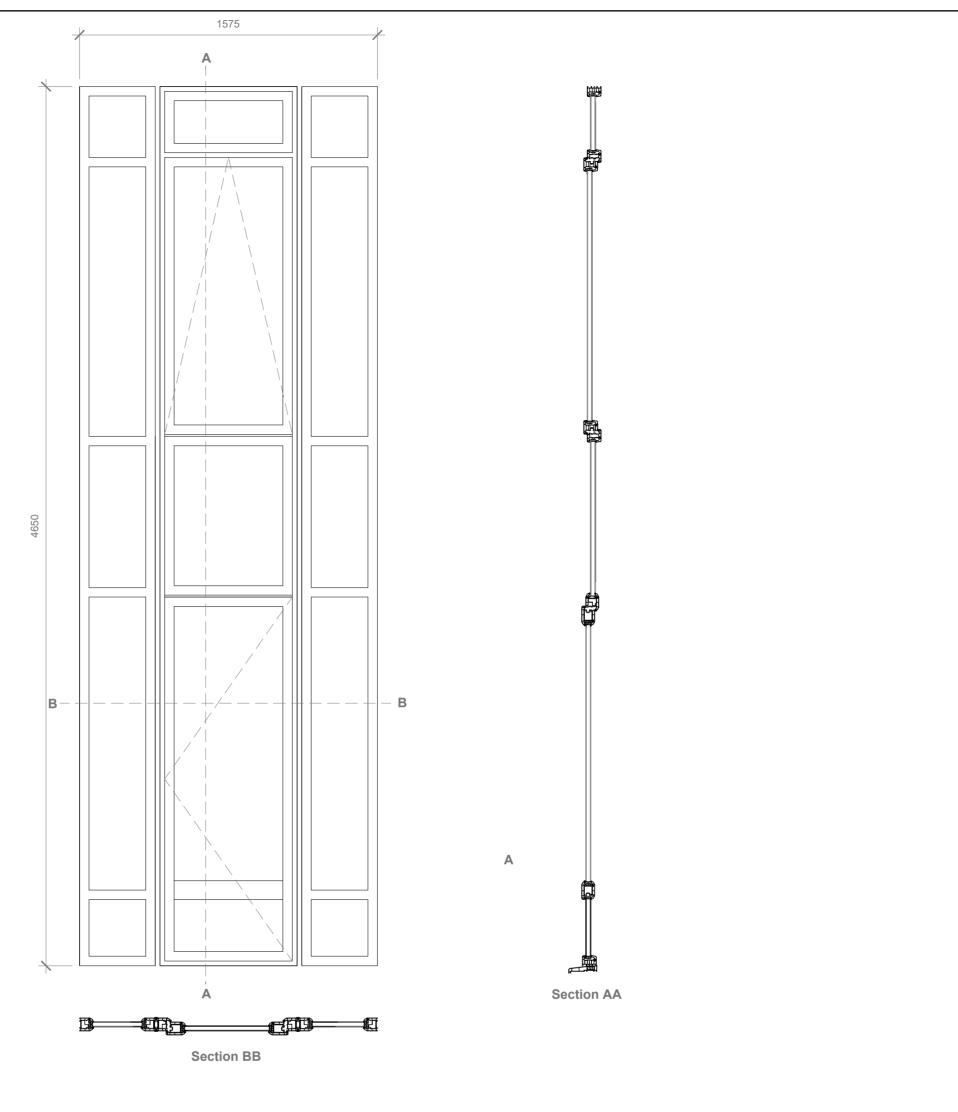

## W1 - 1575X4650MM

**Scale 1:20** 

Manufacturer: Selecta

Type: Upvc framed double glazed

Colour: White

U -value Min. 1.4w/m2k

New and replacement windows to be double glazed with 16mm argon gap and soft coat low-E glass. Window Energy Rating to be Band C or better and to achieve U-value of 1.6 W/m<sup>2</sup>K.