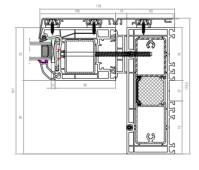

## W1 - 1575X4650MM

**Scale 1:20** 

Manufacturer: Selecta

Type: Upvc framed double glazed

Colour: White

U -value Min. 1.4w/m2k

New and replacement windows to be double glazed with 16mm argon gap and soft coat low-E glass. Window Energy Rating to be Band C or better and to achieve U-value of 1.6 W/m<sup>2</sup>K.