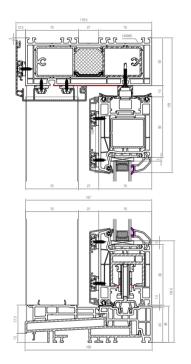

Drawn By:

RO

e:mail faluckpatel@yahoo.com
(M) +44 (0) 7871 466 254

Detail Type - 1
Scale 1:5 **Section CC** 

**Detail Type - 2** Scale 1:5

- GENERAL NOTES:

  1. ALL DIMENSIONS ARE IN MILLIMETER.

  2. VERIFY ALL DIMENSIONS AND CONDITIONS BEFORE BUILDING OR STARTING CONSTRUCTION. NOTIFY THE DESIGNER IMMEDIATELY OF ANY
- DISCREPANCY OR VARIATION.

  3. ALL WORK TO COMPLY WITH CURRENT BUILDING REGULATIONS AND CODES OF PRACTICE

Γitle:

# **Proposed Door Windows Details**

Site Address 67-71 Lithos Road London NW3 6EY

**Section BB** 

**Detail Type - 1** 

Scale 1:5

**Section AA** 

Scale: 1:5 @A3 Revision Date: Date: 08/04/2025 Drawing No.: 2023/148/67-71 -10 Drawn By: e:mail -faluckpatel@yahoo.com (M) +44 (0) 7871 466 254 RO