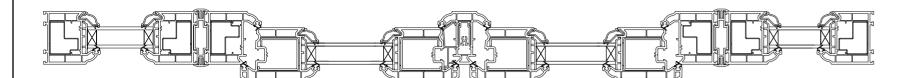

Colour: White U -value Min. 1.4w/m2k New and replacement windows to be double glazed with 16mm argon gap and soft coat low-E glass. Window Energy Rating to be Band C or better and to achieve U-value of 1.6 W/m<sup>2</sup>K. 1800 2300 C Section BB Section AA В **Section BB** Section AA Section CC **Section CC** D1-2300X2070MM Scale 1:20 (Type-1) D2-1800X2175MM Scale 1:20 (Type-2) GENERAL NOTES: Site Address Γitle: Scale: 1:20 @A3 Revision Date: 1. ALL DIMENSIONS ARE IN MILLIMETER. 67-71 Lithos Road Date: 08/04/2025

Upvc framed double glazed

Manufacturer:

Type:

2. VERIFY ALL DIMENSIONS AND CONDITIONS BEFORE BUILDING OR

3. ALL WORK TO COMPLY WITH CURRENT BUILDING REGULATIONS

DISCREPANCY OR VARIATION.

AND CODES OF PRACTICE

## W1 - 1575X4650MM

**Scale 1:20** 

Manufacturer: Selecta

Type: Upvc framed double glazed

Colour: White

U -value Min. 1.4w/m2k

New and replacement windows to be double glazed with 16mm argon gap and soft coat low-E glass. Window Energy Rating to be Band C or better and to achieve U-value of 1.6 W/m<sup>2</sup>K.

Proposed Windows **Details** 

Title:

Site Address 67-71 Lithos Road London NW3 6EY

Scale: 1:20 @A3 Revision Date: Date: 08/04/2025 Drawing No.: 2023/148/67-71 -08 Drawn By: e:mail -faluckpatel@yahoo.com (M) +44 (0) 7871 466 254