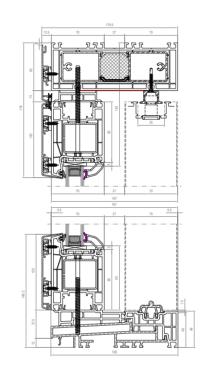

Γitle:

Section BB

**Detail Type - 5** Scale 1:5

GENERAL NOTES:

 ALL DIMENSIONS ARE IN MILLIMETER.
 VERIFY ALL DIMENSIONS AND CONDITIONS BEFORE BUILDING OR STARTING CONSTRUCTION. NOTIFY THE DESIGNER IMMEDIATELY OF ANY

DISCREPANCY OR VARIATION.

3. ALL WORK TO COMPLY WITH CURRENT BUILDING REGULATIONS AND CODES OF PRACTICE

**Proposed Door Windows Details** 

Site Address 67-71 Lithos Road London NW3 6EY

Scale: 1:5 @A3 Drawing No.:

RO

Revision Date: Date: 08/04/2025 2023/148/67-71 -11 Drawn By:

e:mail -faluckpatel@yahoo.com (M) +44 (0) 7871 466 254