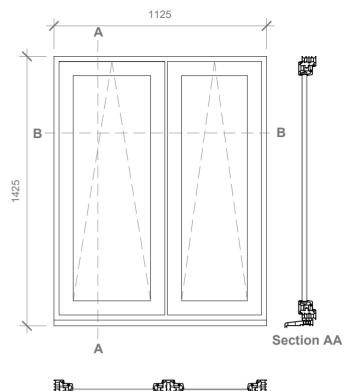

RO

W2 - 1125X1830MM Scale 1:20 (Type-3)

W3 - 1080X900MM Scale 1:20 (Type-4)

Section BB

W4 - 1425X1125MM Scale 1:20 (Type-5)

Manufacturer: Selecta

Type: Upvc framed double glazed

Colour: White U -value Min. 1.4w/m2k