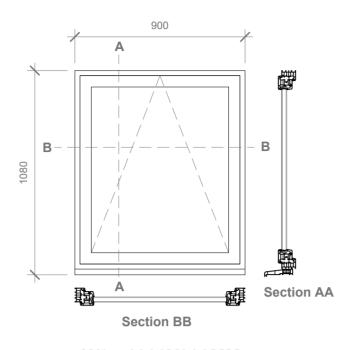

RO

W2 - 1125X1830MM Scale 1:20 (Type-3)

W3 - 1080X900MM Scale 1:20 (Type-4)

Section BB

W4 - 1425X1125MM Scale 1:20 (Type-5)

Manufacturer: Selecta

Type: Upvc framed double glazed

Colour: White U -value Min. 1.4w/m2k