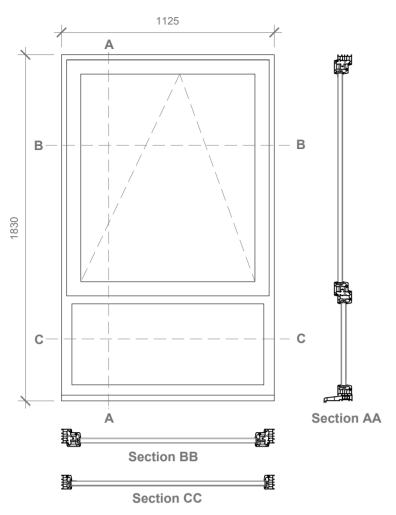

RO

W2 - 1125X1830MM Scale 1:20 (Type-3)

W3 - 1080X900MM Scale 1:20 (Type-4)

Section BB

W4 - 1425X1125MM Scale 1:20 (Type-5)

Manufacturer: Selecta

Type: Upvc framed double glazed

Colour: White U -value Min. 1.4w/m2k