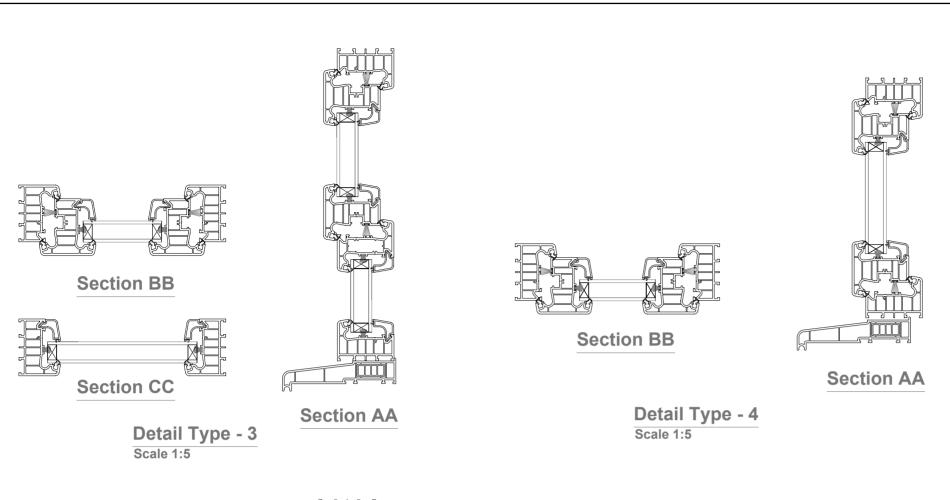

Drawn By:

RO

e:mail faluckpatel@yahoo.com
(M) +44 (0) 7871 466 254

Detail Type - 1
Scale 1:5 **Section CC** 

**Detail Type - 2** Scale 1:5

- GENERAL NOTES:

  1. ALL DIMENSIONS ARE IN MILLIMETER.

  2. VERIFY ALL DIMENSIONS AND CONDITIONS BEFORE BUILDING OR STARTING CONSTRUCTION. NOTIFY THE DESIGNER IMMEDIATELY OF ANY
- DISCREPANCY OR VARIATION.

# **Proposed Door Windows Details**

Site Address 67-71 Lithos Road London NW3 6EY

**Section BB** 

**Detail Type - 1** 

Scale 1:5

**Section AA** 

Scale: 1:5 @A3 Revision Date: Date: 08/04/2025 Drawing No.: 2023/148/67-71 -10 Drawn By: e:mail -faluckpatel@yahoo.com (M) +44 (0) 7871 466 254 RO