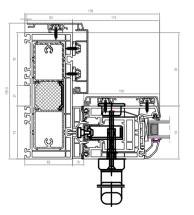

Drawn By:

RO

e:mail faluckpatel@yahoo.com
(M) +44 (0) 7871 466 254

Detail Type - 1
Scale 1:5 **Section CC** 

**Detail Type - 2** Scale 1:5

- GENERAL NOTES:

  1. ALL DIMENSIONS ARE IN MILLIMETER.

  2. VERIFY ALL DIMENSIONS AND CONDITIONS BEFORE BUILDING OR STARTING CONSTRUCTION. NOTIFY THE DESIGNER IMMEDIATELY OF ANY
- DISCREPANCY OR VARIATION.

  3. ALL WORK TO COMPLY WITH CURRENT BUILDING REGULATIONS AND CODES OF PRACTICE

Γitle:

# **Proposed Door Windows Details**

Site Address 67-71 Lithos Road London NW3 6EY

**Section BB** 

**Detail Type - 1** 

Scale 1:5

**Section AA** 

Scale: 1:5 @A3 Revision Date: Date: 08/04/2025 Drawing No.: 2023/148/67-71 -10 Drawn By: e:mail -faluckpatel@yahoo.com (M) +44 (0) 7871 466 254 RO