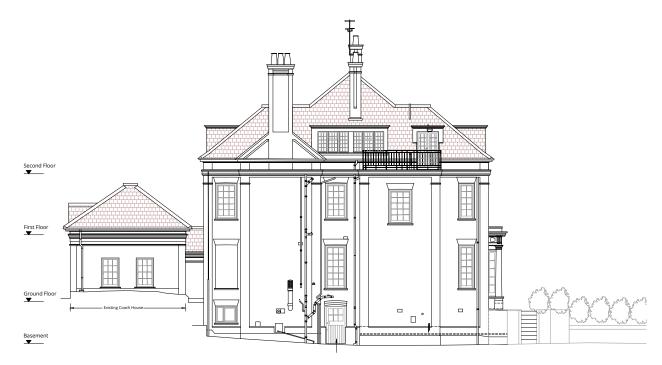

Existing Side Elevation (North facing) - Scale 1:100

Existing Side Elevation (South facing) - Scale 1:100