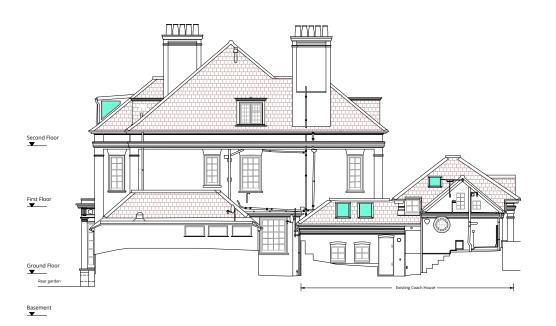

Existing Side Elevation (North facing) - Scale 1:100

Existing Side Elevation (South facing) - Scale 1:100

## **KEY COLORS EXISTING**

Existing Clay Tiles to main & rear hip roofs with bonnet hips roof tile

Existing Glazing

|    | Revised issue<br>Revised issue<br>First issue. | 30.04.25<br>05.08.24<br>23.07.24 |
|----|------------------------------------------------|----------------------------------|
| ۲. | Description                                    | Date                             |