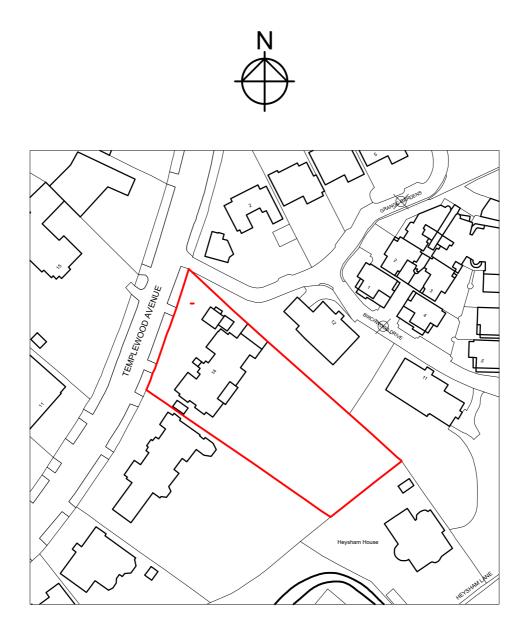

14 Templewood Avenue, London, NW3 7XA OS Map - Scale 1:1250

|                  | Boundary application site                                                                                                                                                                                                                                                                                                                                                                                                                                                                                                                                                                              | 2                               |               |      |                                                                                                                                                                                                                                                                                                                                                                                                                                                                                                                                                                                                                                                                                                                                                                                                                                                                                                                                                                                                                                                                                                                                                                                                                                                                                                                                                                                                                                                                                                                                                                                                                                                                                                                                                                                                                                                                                                                                                                                                                                                                                                                                |
|------------------|--------------------------------------------------------------------------------------------------------------------------------------------------------------------------------------------------------------------------------------------------------------------------------------------------------------------------------------------------------------------------------------------------------------------------------------------------------------------------------------------------------------------------------------------------------------------------------------------------------|---------------------------------|---------------|------|--------------------------------------------------------------------------------------------------------------------------------------------------------------------------------------------------------------------------------------------------------------------------------------------------------------------------------------------------------------------------------------------------------------------------------------------------------------------------------------------------------------------------------------------------------------------------------------------------------------------------------------------------------------------------------------------------------------------------------------------------------------------------------------------------------------------------------------------------------------------------------------------------------------------------------------------------------------------------------------------------------------------------------------------------------------------------------------------------------------------------------------------------------------------------------------------------------------------------------------------------------------------------------------------------------------------------------------------------------------------------------------------------------------------------------------------------------------------------------------------------------------------------------------------------------------------------------------------------------------------------------------------------------------------------------------------------------------------------------------------------------------------------------------------------------------------------------------------------------------------------------------------------------------------------------------------------------------------------------------------------------------------------------------------------------------------------------------------------------------------------------|
| WOLFF ARCHITECTS | London 16 Lambton Place Notting Hill<br>London W11 25H T +44 (0)20 7229 3125<br>Oxford Chandos Yard 83 Bicester Road<br>Long Crendon HP18 9EE T +44 (0)1844 203310<br>W www.wolffarchitects.co.uk E info@wolffarchitects.co.uk<br>This drawing is protected under Copyright and at no time should any<br>pointion be regroduted or cogied without the permission of the<br>Architect (Design Copyright Act 1968).<br>It must not be used for purposes other than that for which it is<br>provided. It is supplied without liable for any errors or omissions.<br>All dimensions to be checked on site. | Rev. Description 0 First issue. | Date 02.05.25 | Date | Project Tile 14 Emplewood Avenue, NW3 Drawing Tile Status Value Va |