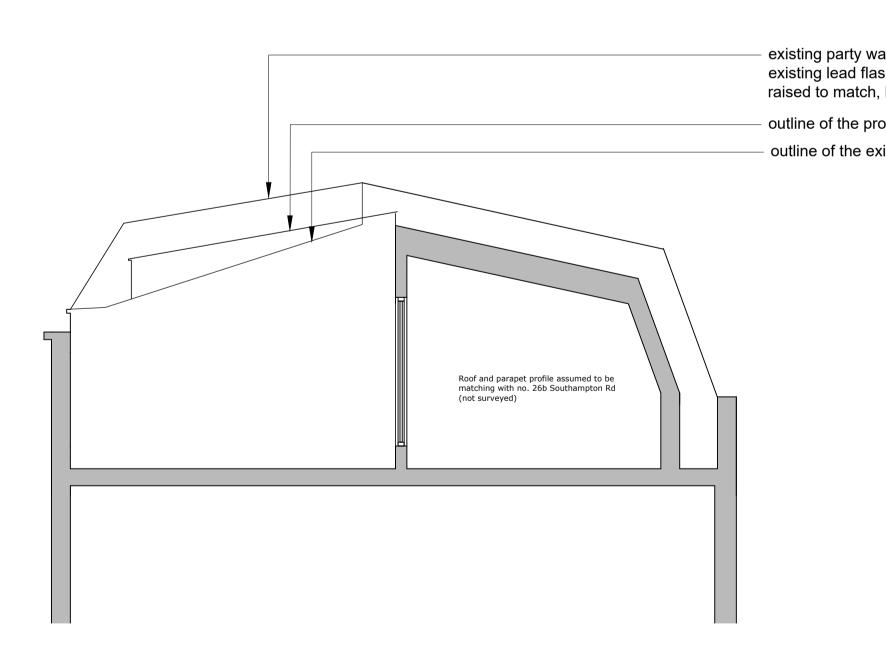

## 4. Side elevation (from no 24b Southampton Rd)

|                                             | <ul> <li>existing party wall raised locally to fit the ne existing lead flashing and render repaired a raised to match, brick to match existing</li> <li>new roof vent to existing chimney breast</li> <li>new standing seam zinc roof including new roof light, roof vents and gutter</li> <li>new aluminium roof lights</li> <li>existing party wall raised locally to fit the ne existing lead flashing and render repaired a raised to match, brick to match existing</li> <li>existing parapet (in front)</li> <li>new thermally broken aluminium sliding folding door</li> <li>new zinc rainscreen</li> <li>new non slip composite decking</li> </ul> | ew roof profile<br>and<br>ew roof profile<br>and | new rooflight in existing zinc roof         new standing seam zinc roof including         new roof light, roof vents and gutter         new aluminium roof light         existing party wall raised locally to         fit the new roof profile         existing lead flashing and render repaired and         raised to match, brick to match existing         new thermally broken aluminium         sliding folding door         new zinc rain water pipe         new non slip composite decking | Ceneral Notes                                                                                                                                                                                                                                                                                                                                                                                                                                                              |
|---------------------------------------------|-------------------------------------------------------------------------------------------------------------------------------------------------------------------------------------------------------------------------------------------------------------------------------------------------------------------------------------------------------------------------------------------------------------------------------------------------------------------------------------------------------------------------------------------------------------------------------------------------------------------------------------------------------------|--------------------------------------------------|-----------------------------------------------------------------------------------------------------------------------------------------------------------------------------------------------------------------------------------------------------------------------------------------------------------------------------------------------------------------------------------------------------------------------------------------------------------------------------------------------------|----------------------------------------------------------------------------------------------------------------------------------------------------------------------------------------------------------------------------------------------------------------------------------------------------------------------------------------------------------------------------------------------------------------------------------------------------------------------------|
| 1. Proposed front elevation                 |                                                                                                                                                                                                                                                                                                                                                                                                                                                                                                                                                                                                                                                             | 3. Proposed cross section AA                     | I                                                                                                                                                                                                                                                                                                                                                                                                                                                                                                   |                                                                                                                                                                                                                                                                                                                                                                                                                                                                            |
| <ol> <li>Proposed rear elevation</li> </ol> | <ul> <li>new aluminium rooflight in existing standing seam zinc roof</li> <li>new uPVC window</li> <li>new uPVC window</li> <li>obscure glazing to bottom section</li> </ul>                                                                                                                                                                                                                                                                                                                                                                                                                                                                                | . Side elevation (from no 24b Southampton Rd)    | <ul> <li>existing party wall raised locally to fit the new roof profile existing lead flashing and render repaired and raised to match, brick to match existing</li> <li>outline of the proposed roof extension behind</li> <li>outline of the existing party wall</li> </ul>                                                                                                                                                                                                                       | No.       Revision/Issue       Date         No.       Revision/Issue       Date         Firm Name and Address       Milica Plinston Architect       26b Southampton Road         NW5 4JR       Project Name and Address       Mr & Mrs Plinston         Project Name and Address       Mr & Mrs Plinston       26 b Southampton Road         NW5 4JR       Proposed elevations and section       Sheet         Project 2501/P-012       Date         Date       April 2025 |
|                                             |                                                                                                                                                                                                                                                                                                                                                                                                                                                                                                                                                                                                                                                             | 1:100 at                                         | A3                                                                                                                                                                                                                                                                                                                                                                                                                                                                                                  | April 2025<br>Scale<br>1:50 @A1 and 1:100@A3                                                                                                                                                                                                                                                                                                                                                                                                                               |
|                                             | <br>                                                                                                                                                                                                                                                                                                                                                                                                                                                                                                                                                                                                                                                        | 0m                                               |                                                                                                                                                                                                                                                                                                                                                                                                                                                                                                     |                                                                                                                                                                                                                                                                                                                                                                                                                                                                            |