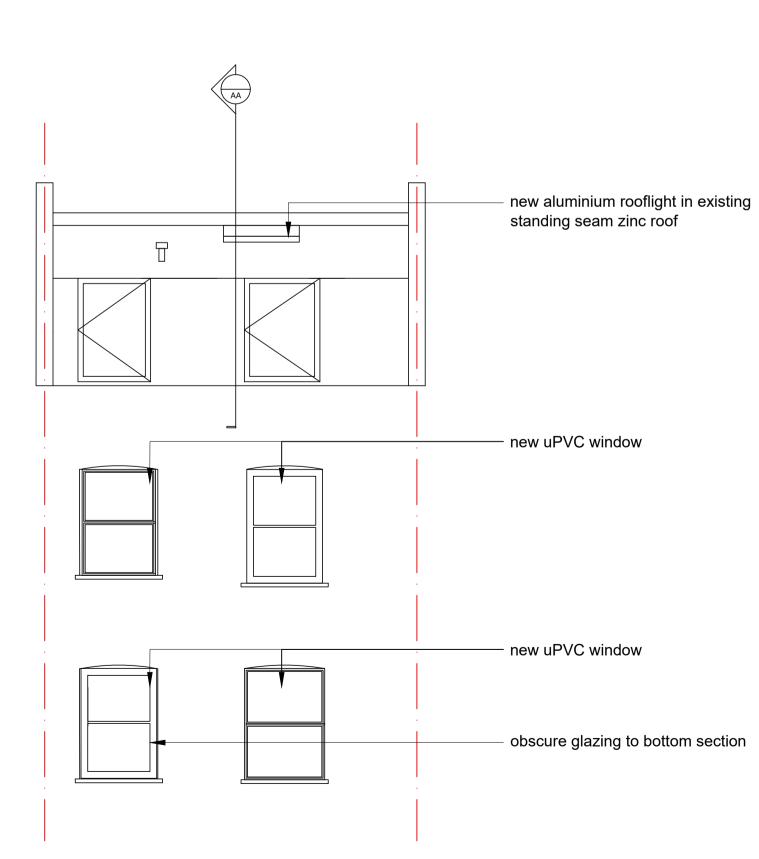

## 1. Proposed front elevation





## 4. Side elevation (from no 24b Southampton Rd)

|                                             | <ul> <li>existing party wall raised locally to fit the ne existing lead flashing and render repaired a raised to match, brick to match existing</li> <li>new roof vent to existing chimney breast</li> <li>new standing seam zinc roof including new roof light, roof vents and gutter</li> <li>new aluminium roof lights</li> <li>existing party wall raised locally to fit the ne existing lead flashing and render repaired a raised to match, brick to match existing</li> <li>existing parapet (in front)</li> <li>new thermally broken aluminium sliding folding door</li> <li>new zinc rainscreen</li> <li>new non slip composite decking</li> </ul> | ew roof profile<br>and<br>ew roof profile<br>and | new roof