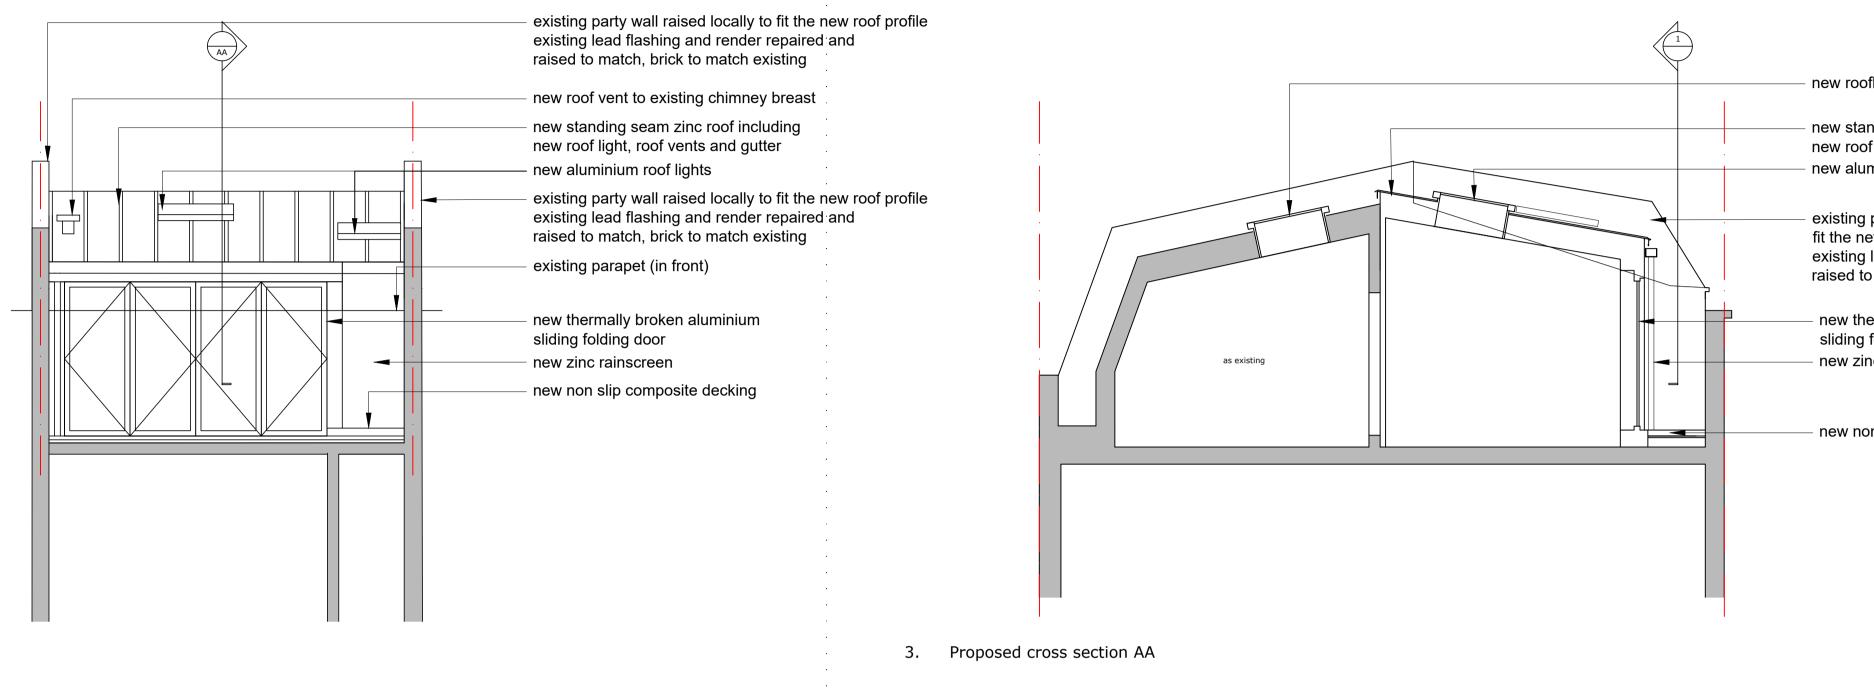

## 4. Side elevation (from no 24b Southampton Rd)

|                                             | <ul> <li>existing party wall raised locally to fit the ne existing lead flashing and render repaired a raised to match, brick to match existing</li> <li>new roof vent to existing chimney breast</li> <li>new standing seam zinc roof including new roof light, roof vents and gutter</li> <li>new aluminium roof lights</li> <li>existing party wall raised locally to fit the ne existing lead flashing and render repaired a raised to match, brick to match existing</li> <li>existing parapet (in front)</li> <li>new thermally broken aluminium sliding folding door</li> <li>new zinc rainscreen</li> <li>new non slip composite decking</li> </ul> | ew roof profile<br>and<br>ew roof profile<br>and | new rooflight in existing zinc roof         new standing seam zinc roof including         new roof light, roof vents and gutter         new aluminium roof light         existing party wall raised locally to         fit the new roof profile         existing lead flashing and render repaired and         raised to match, brick to match existing         new thermally broken aluminium         sliding folding door         new zinc rain water pipe         new non slip composite decking | Ceneral Notes                                                                                                                                                                                                                                                                                                                                                                                                                                                              |
|---------------------------------------------|-------------------------------------------------------------------------------------------------------------------------------------------------------------------------------------------------------------------------------------------------------------------------------------------------------------------------------------------------------------------------------------------------------------------------------------------------------------------------------------------------------------------------------------------------------------------------------------------------------------------------------------------------------------|--------------------------------------------------|-----------------------------------------------------------------------------------------------------------------------------------------------------------------------------------------------------------------------------------------------------------------------------------------------------------------------------------------------------------------------------------------------------------------------------------------------------------------------------------------------------|----------------------------------------------------------------------------------------------------------------------------------------------------------------------------------------------------------------------------------------------------------------------------------------------------------------------------------------------------------------------------------------------------------------------------------------------------------------------------|
| 1. Proposed front elevation                 |                                                                                                                                                                                                                                                                                                                                                                                                                                                                                                                                                                                                                                                             | 3. Proposed cross section AA                     | I                                                                                                                                                                                                                                                                                                                                                                                                                                                                                                   |                                                                                                                                                                                                                                                                                                                                                                                                                                                                            |
| <ol> <li>Proposed rear elevation</li> </ol> | <ul> <li>new aluminium rooflight in existing standing seam zinc roof</li> <li>new uPVC window</li> <li>new uPVC window</li> <li>obscure glazing to bottom section</li> </ul>                                                                                                                                                                                                                                                                                                                                                                                                                                                                                | . Side elevation (from no 24b Southampton Rd)    | <ul> <li>existing party wall raised locally to fit the new roof profile existing lead flashing and render repaired and raised to match, brick to match existing</li> <li>outline of the proposed roof extension behind</li> <li>outline of the existing party wall</li> </ul>                                                                                                                                                                                                                       | No.       Revision/Issue       Date         No.       Revision/Issue       Date         Firm Name and Address       Milica Plinston Architect       26b Southampton Road         NW5 4JR       Project Name and Address       Mr & Mrs Plinston         Project Name and Address       Mr & Mrs Plinston       26 b Southampton Road         NW5 4JR       Proposed elevations and section       Sheet         Project 2501/P-012       Date         Date       April 2025 |
|                                             |                                                                                                                                                                                                                                                                                                                                                                                                                                                                                                                                                                                                                                                             | 1:100 at                                         | A3                                                                                                                                                                                                                                                                                                                                                                                                                                                                                                  | April 2025<br>Scale<br>1:50 @A1 and 1:100@A3                                                                                                                                                                                                                                                                                                                                                                                                                               |
|                                             | <br>                                                                                                                                                                                                                                                                                                                                                                                                                                                                                                                                                                                                                                                        | 0m                                               |                                                                                                                                                                                                                                                                                                                                                                                                                                                                                                     |                                                                                                                                                                                                                                                                                                                                                                                                                                                                            |