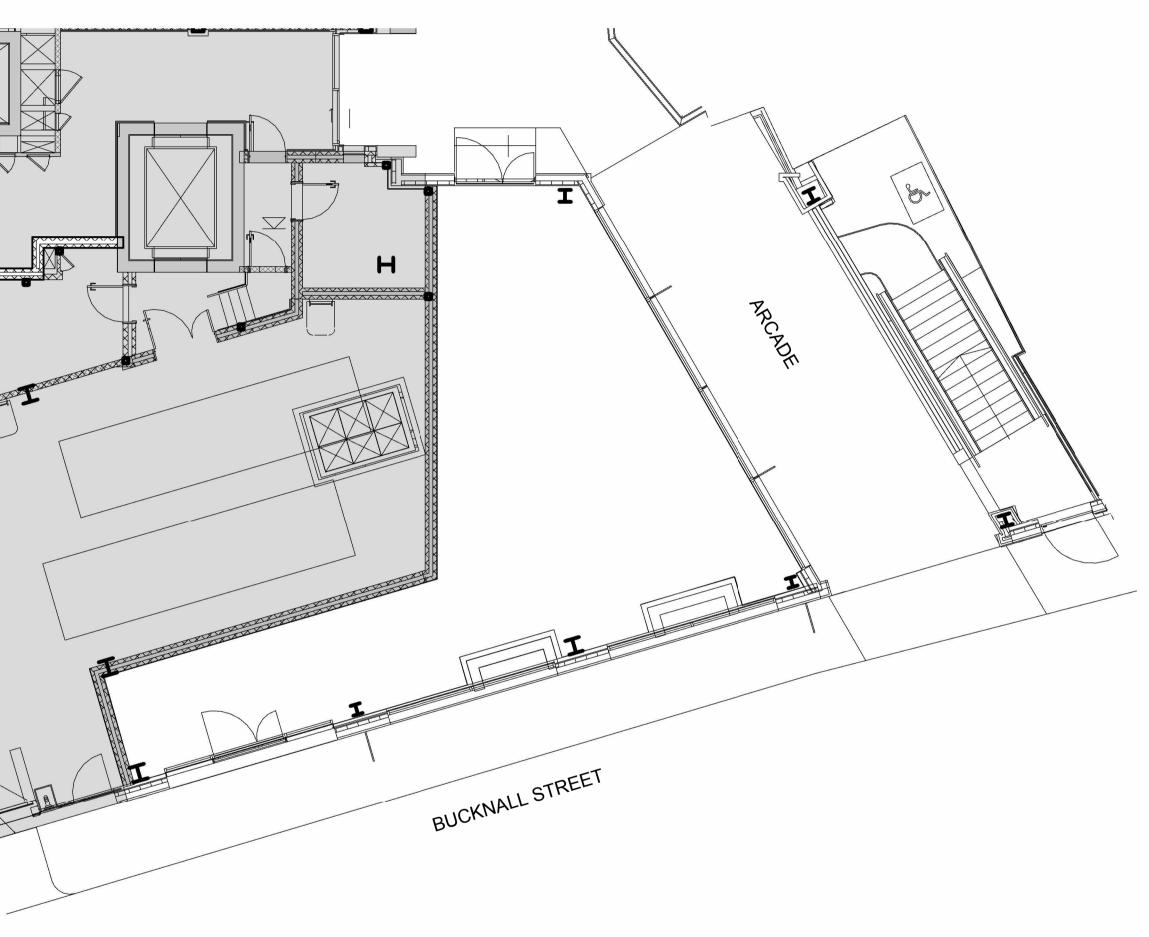

1 SITE LOCATION PLAN
1:500

2 EXISTING GROUND FLOOR
1:100

Client Nam

GlaxoSmithKline

Structural Engineer Name

Services Engineer Name

Consultant Name

Key plan