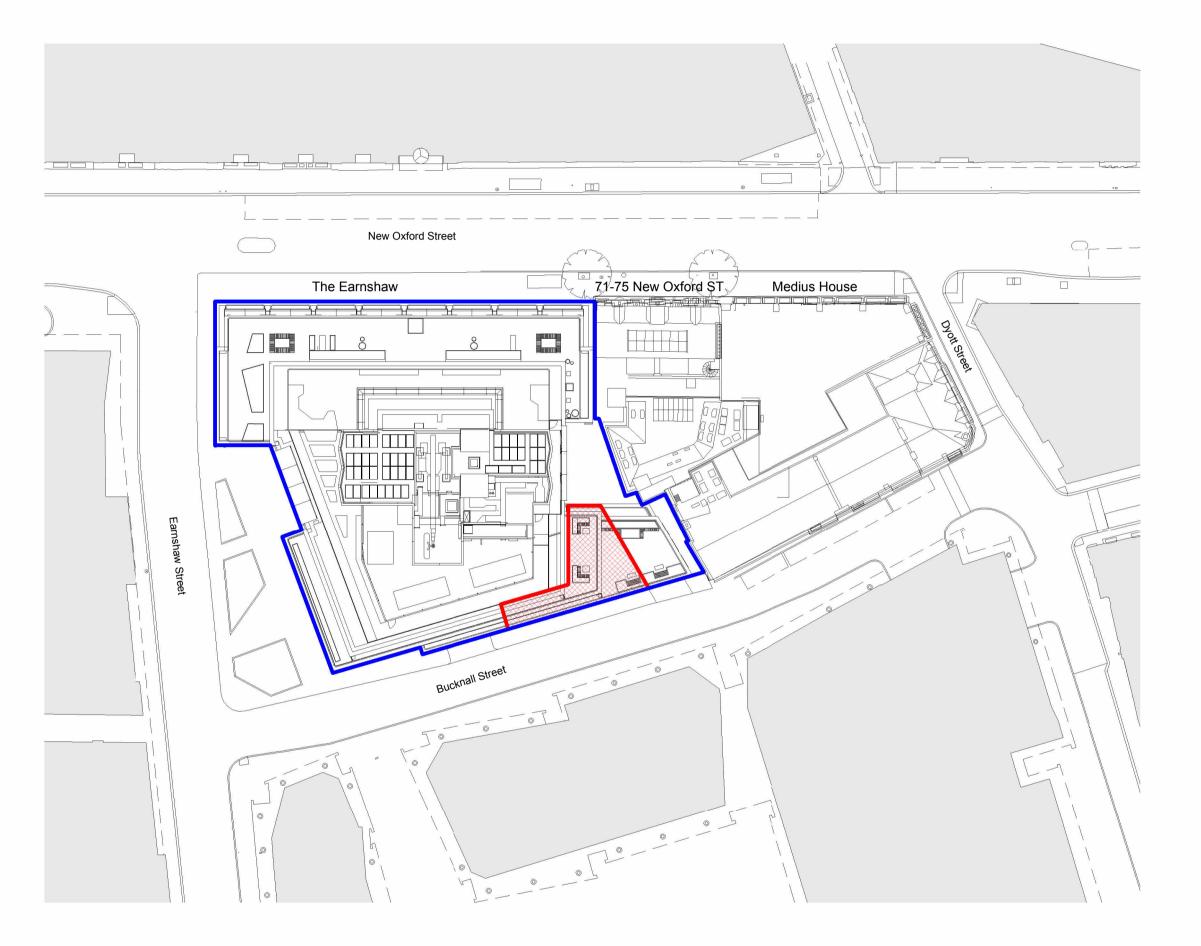

1 SITE LOCATION PLAN
1:500

2 EXISTING GROUND FLOOR
1:100

Client Nam

GlaxoSmithKline

Structural Engineer Name

Services Engineer Name

Consultant Name

Key plan