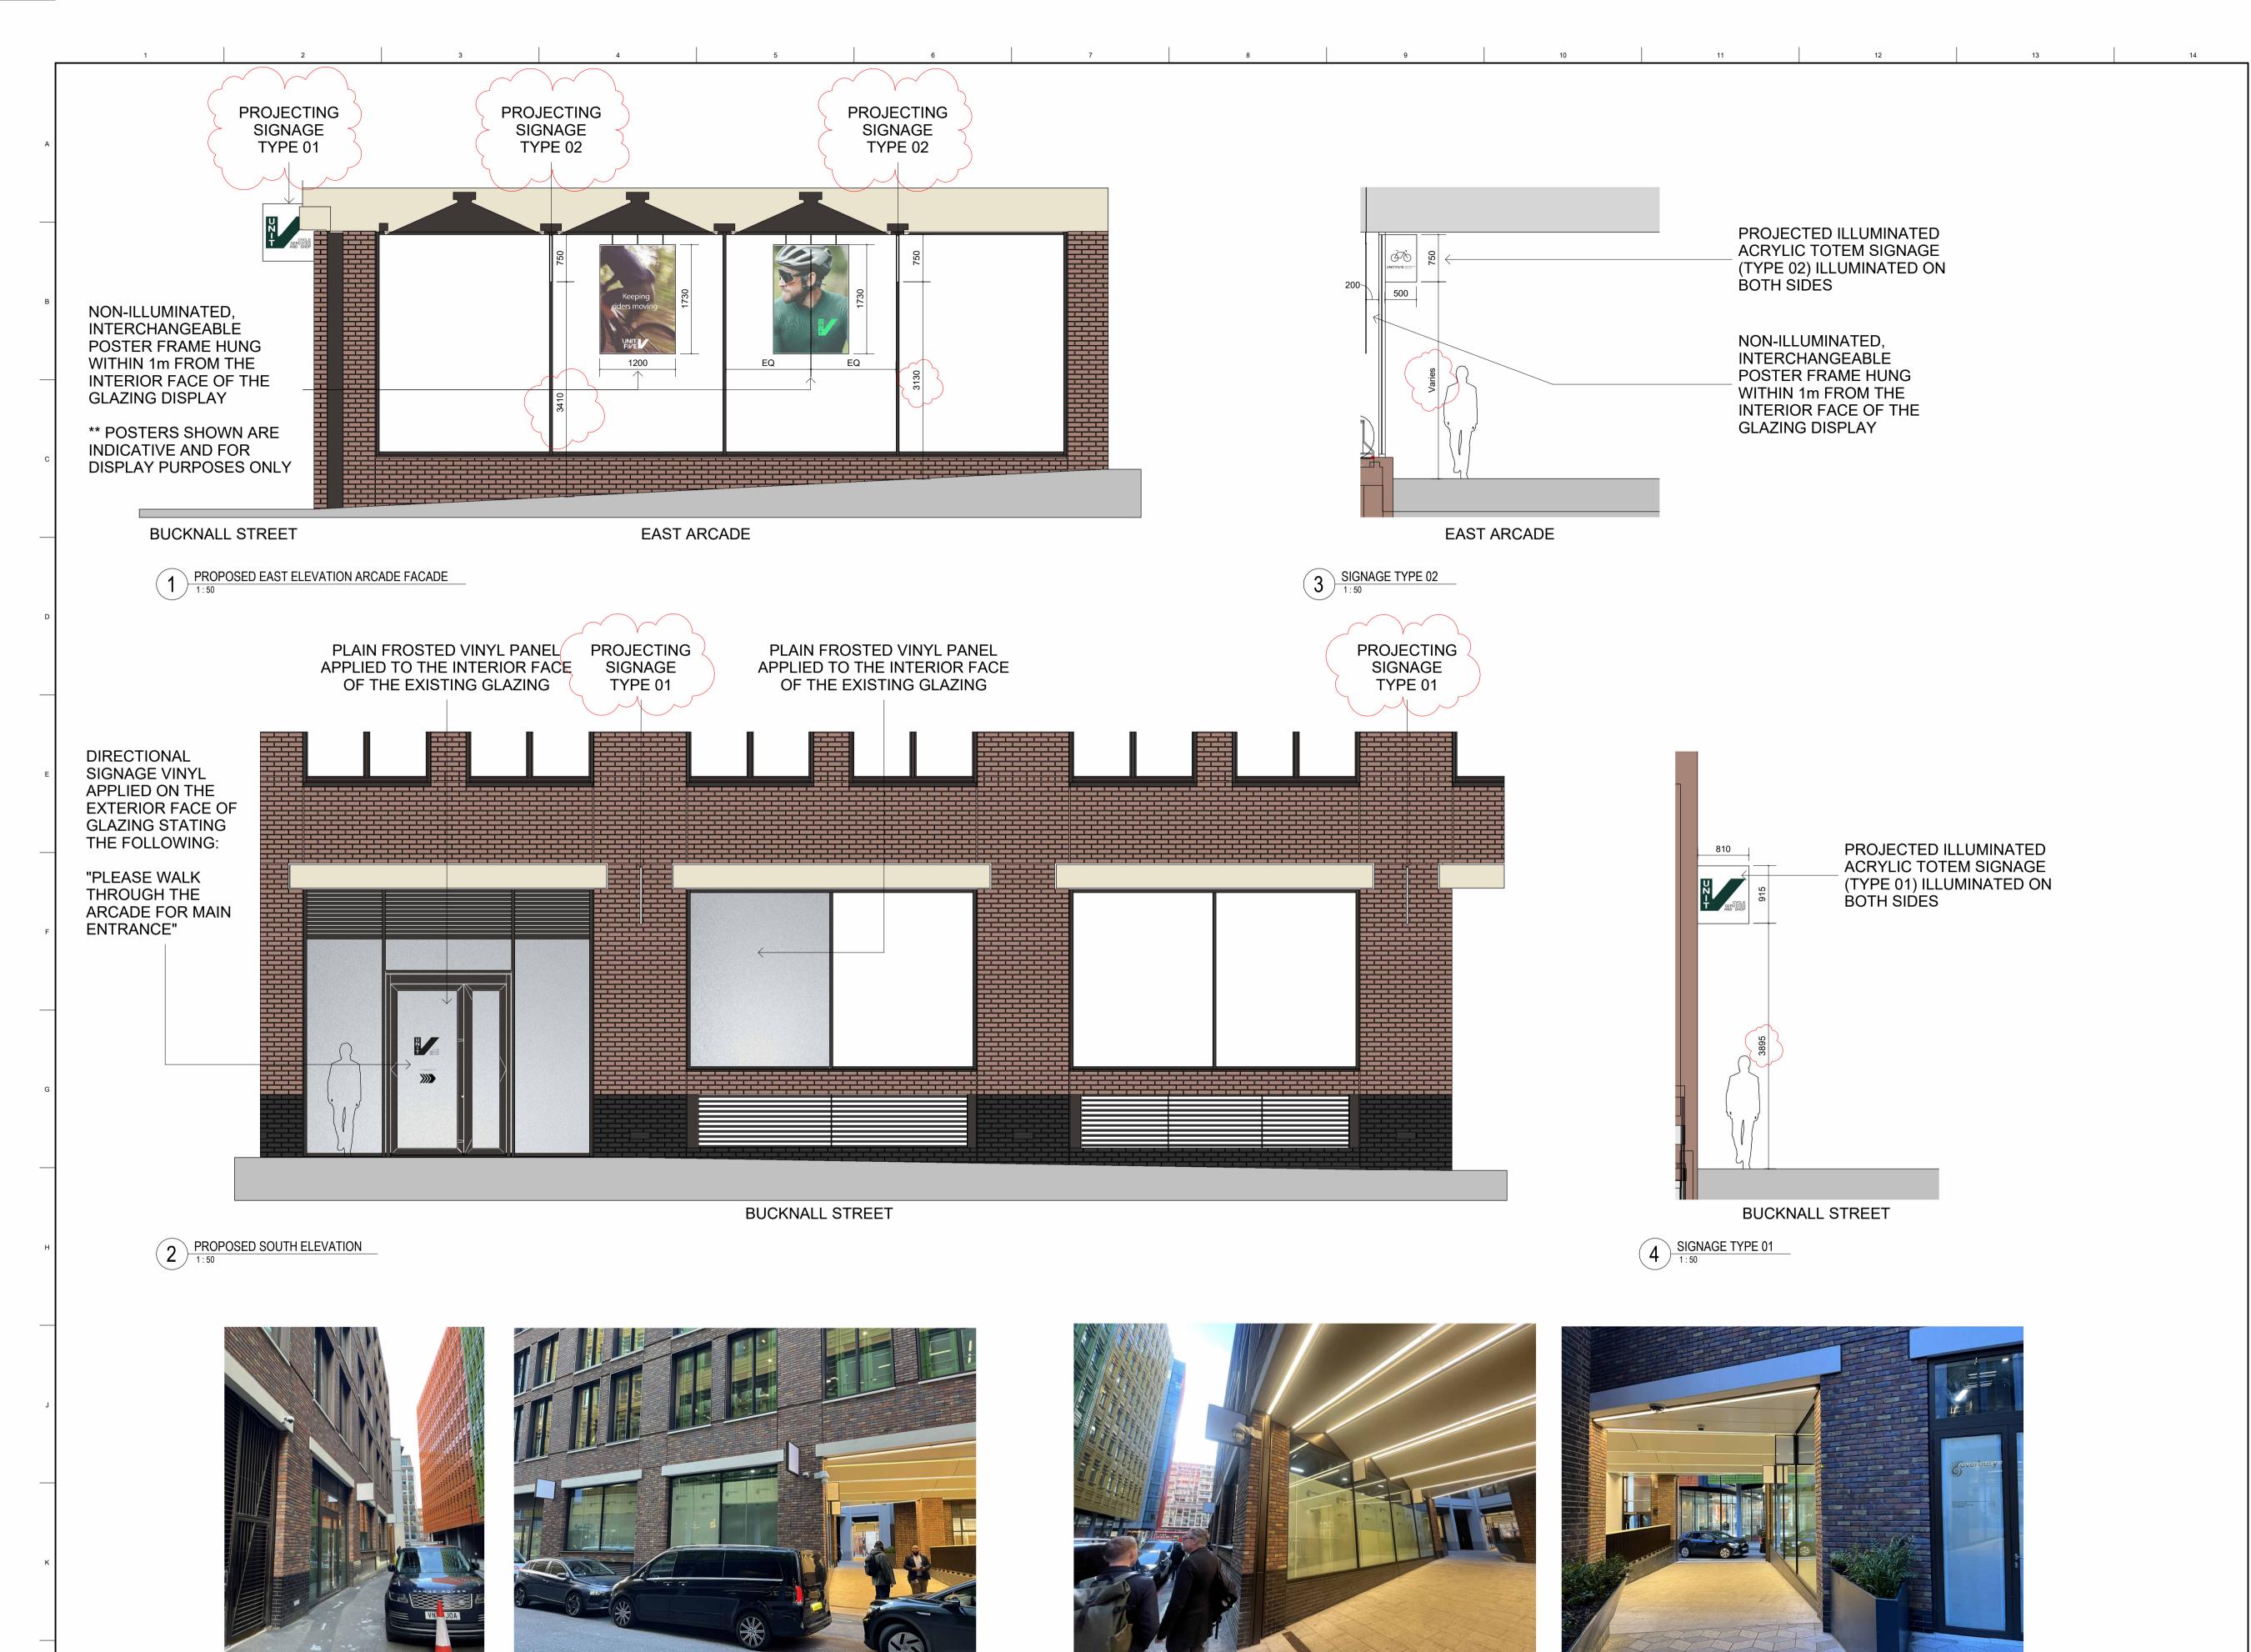

VIEW FROM THE ARCADE AND THE EXISTING TYPE 02 SIGNAGE

0 0.5m 2m

Client Name

GlaxoSmithKline

Structural Engineer Name

Services Engineer Name

Consultant Name

Key plan

GENERAL ARRANGEMENT ELEVATION LEGEND

REVERSE CLOUDS INDICATE AREAS IN ABEYANCE, SEE NOTES IN RED

NOTE

Plan shown and base-build CAD geometry are supplied by landlord and is not surveyed. Contractor shall be responsible for any survey or site verification.

Annotation updated to planning consultants comments LB K0
27/03/2025 Changes to the logo display design LB K0
19/03/2025 First issue for client approval LB K0

Information

VIEW FROM BUCKNALL STREET AND THE EXISTING TYPE 01 SIGNAGE