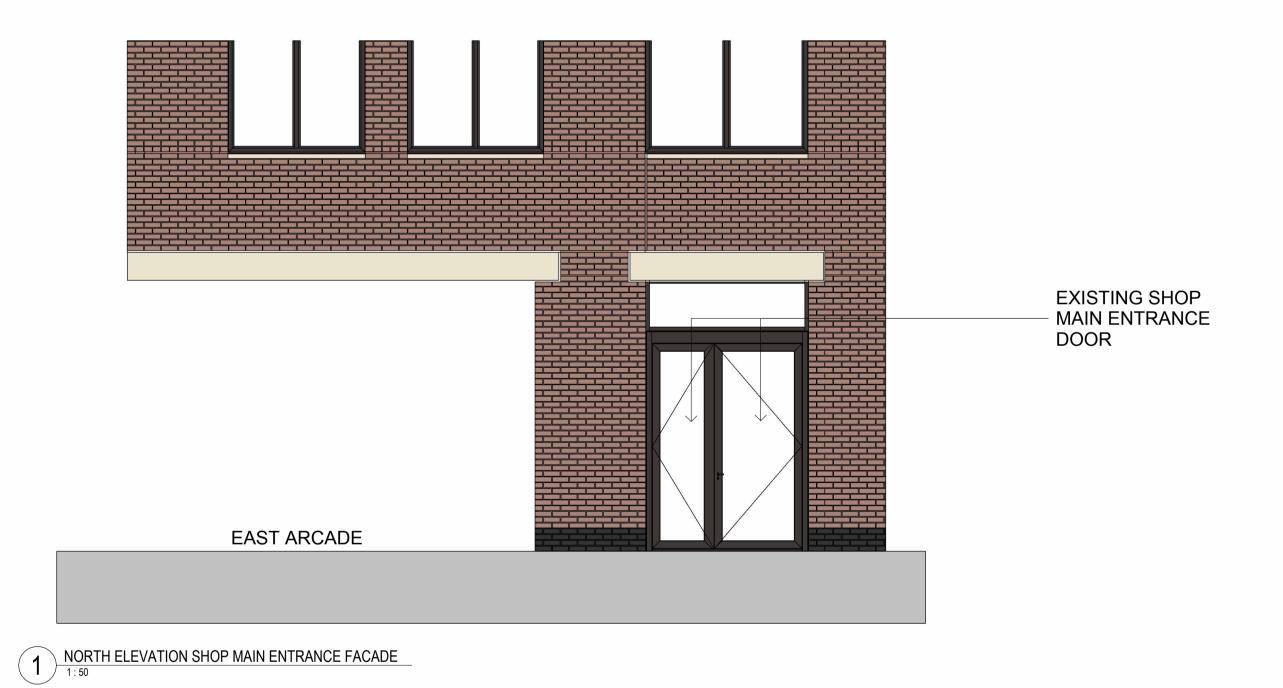

GREY, TRANSLUCENT TYRE TREADS PATTERN
 VINYL APPLIED TO INSIDE FACE OF THE
 GLAZING

 1600mm X 2250mm BLACK VINYL WITH GRAPHIC PRINT (BLACK UNIT V LOGO) APPLIED ON THE INSIDE FACE OF GLAZING

OPEN HOUR SIGNAGE VINYL APPLIED ON THE EXTERIOR FACE OF THE GLAZING OF THE DOOR SIDE STATING THE FOLLOWING:

MONDAY: 08:00 - 17:00 TUESDAY: 08:00 - 17:00 WEDNESDAY: 08:00 - 17:00 THURSDAY: 08:00 - 17:00 FRIDAY: 08:00 - 17:00 SATURDAY: CLOSED SUNDAY: CLOSED

www.recycleabike.co.uk

2 DOOR MANIFESTATION OPTION 01

Client Name