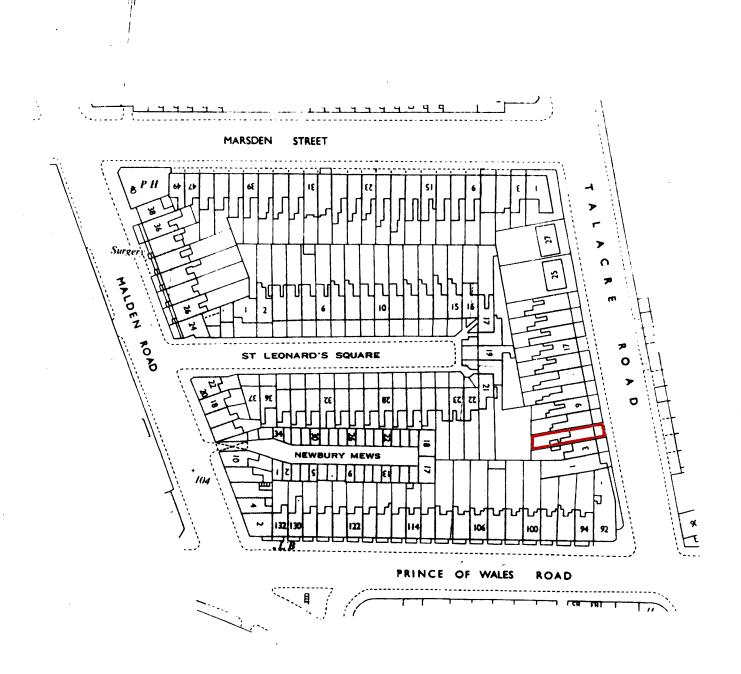

H.M. LAND REGISTRY

ORDNANCE SURVEY PLAN REFERENCE

H.M. LAND REGISTRY

OGUNTY SHEET NATIONAL GRID SECTION

TQ 2884

K

BOROUGH OF CAMDEN

© Crown copyright 1973
Old Reference LN VII I M

Scale: 1 1250