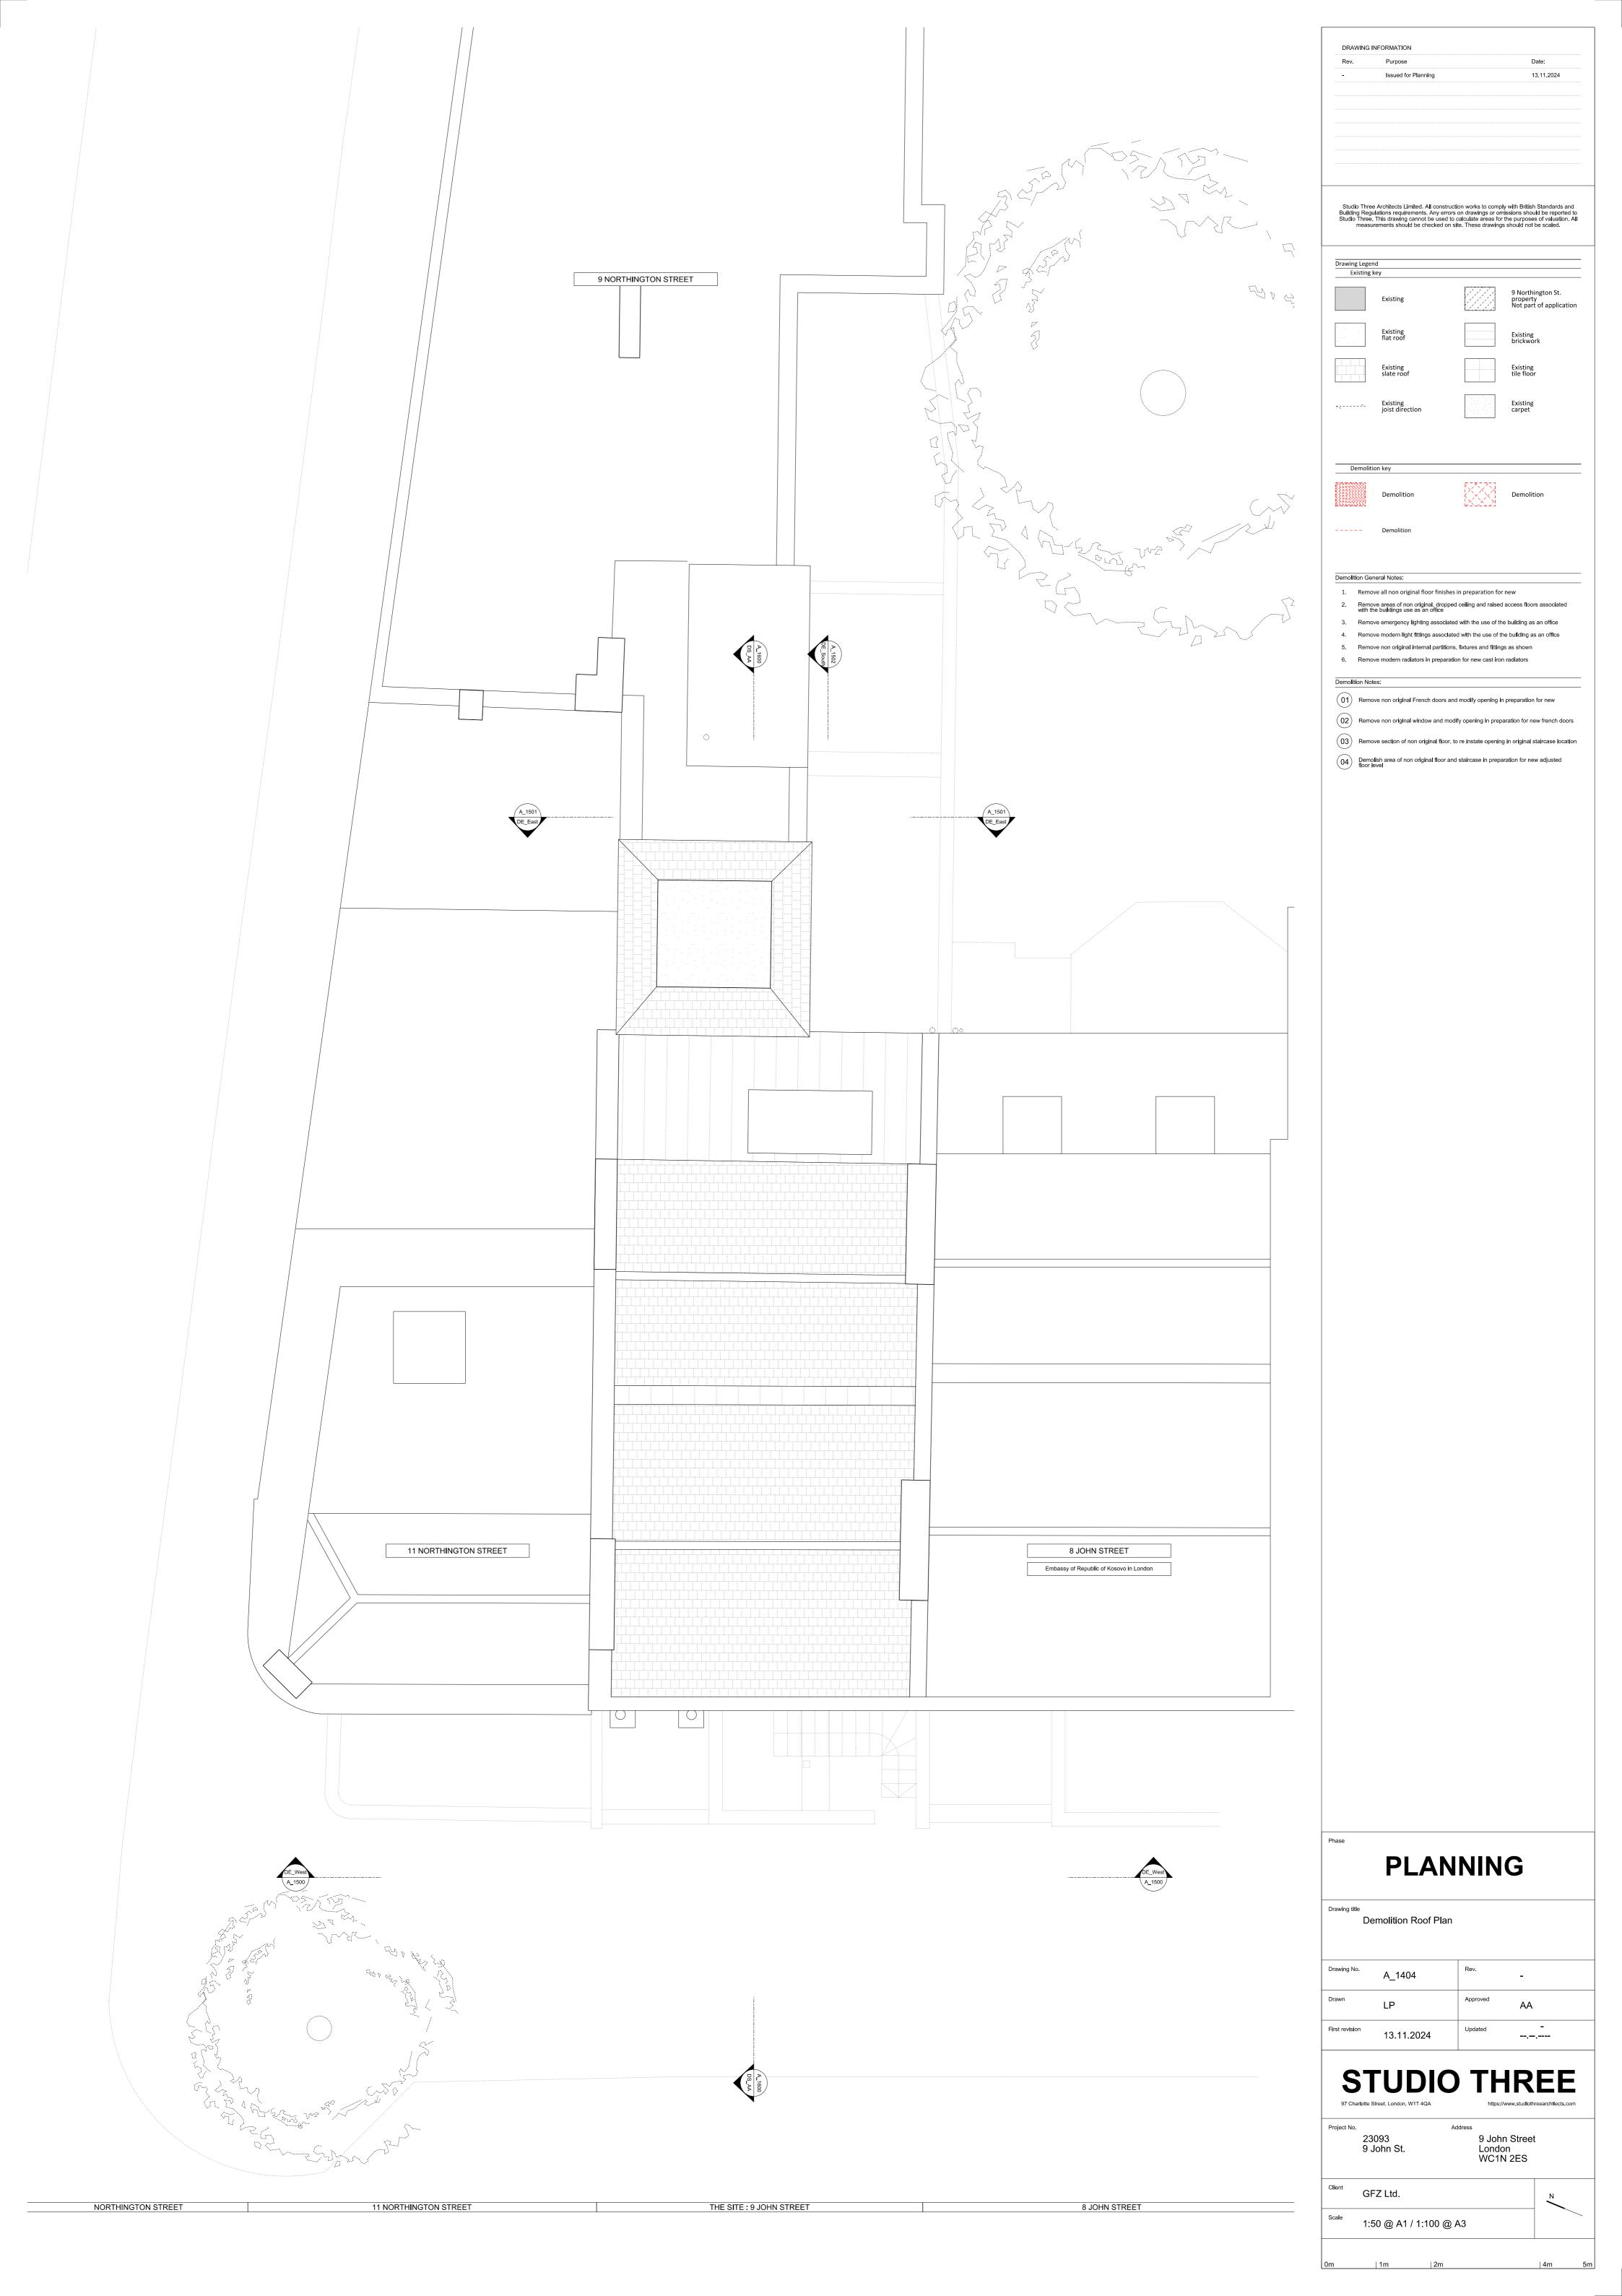

- 1. Remove all non original floor finishes in preparation for new Remove areas of non original, dropped ceiling and raised access floors associated with the buildings use as an office
- 3. Remove emergency lighting associated with the use of the building as an office
- 4. Remove modern light flttings associated with the use of the building as an office 5. Remove non original internal partitions, fixtures and fittings as shown
- 6. Remove modern radiators in preparation for new cast iron radiators
- 01) Remove non original French doors and modify opening in preparation for new
- Remove non original window and modify opening in preparation for new french doors
- Remove section of non original floor, to re instate opening in original staircase location
- O4 Demolish area of non original floor and staircase in preparation for new adjusted floor level

- 01) Remove non original French doors and modify opening in preparation for new
- Remove non original window and modify opening in preparation for new french doors
- Remove section of non original floor, to re instate opening in original staircase location
- O4 Demolish area of non original floor and staircase in preparation for new adjusted floor level