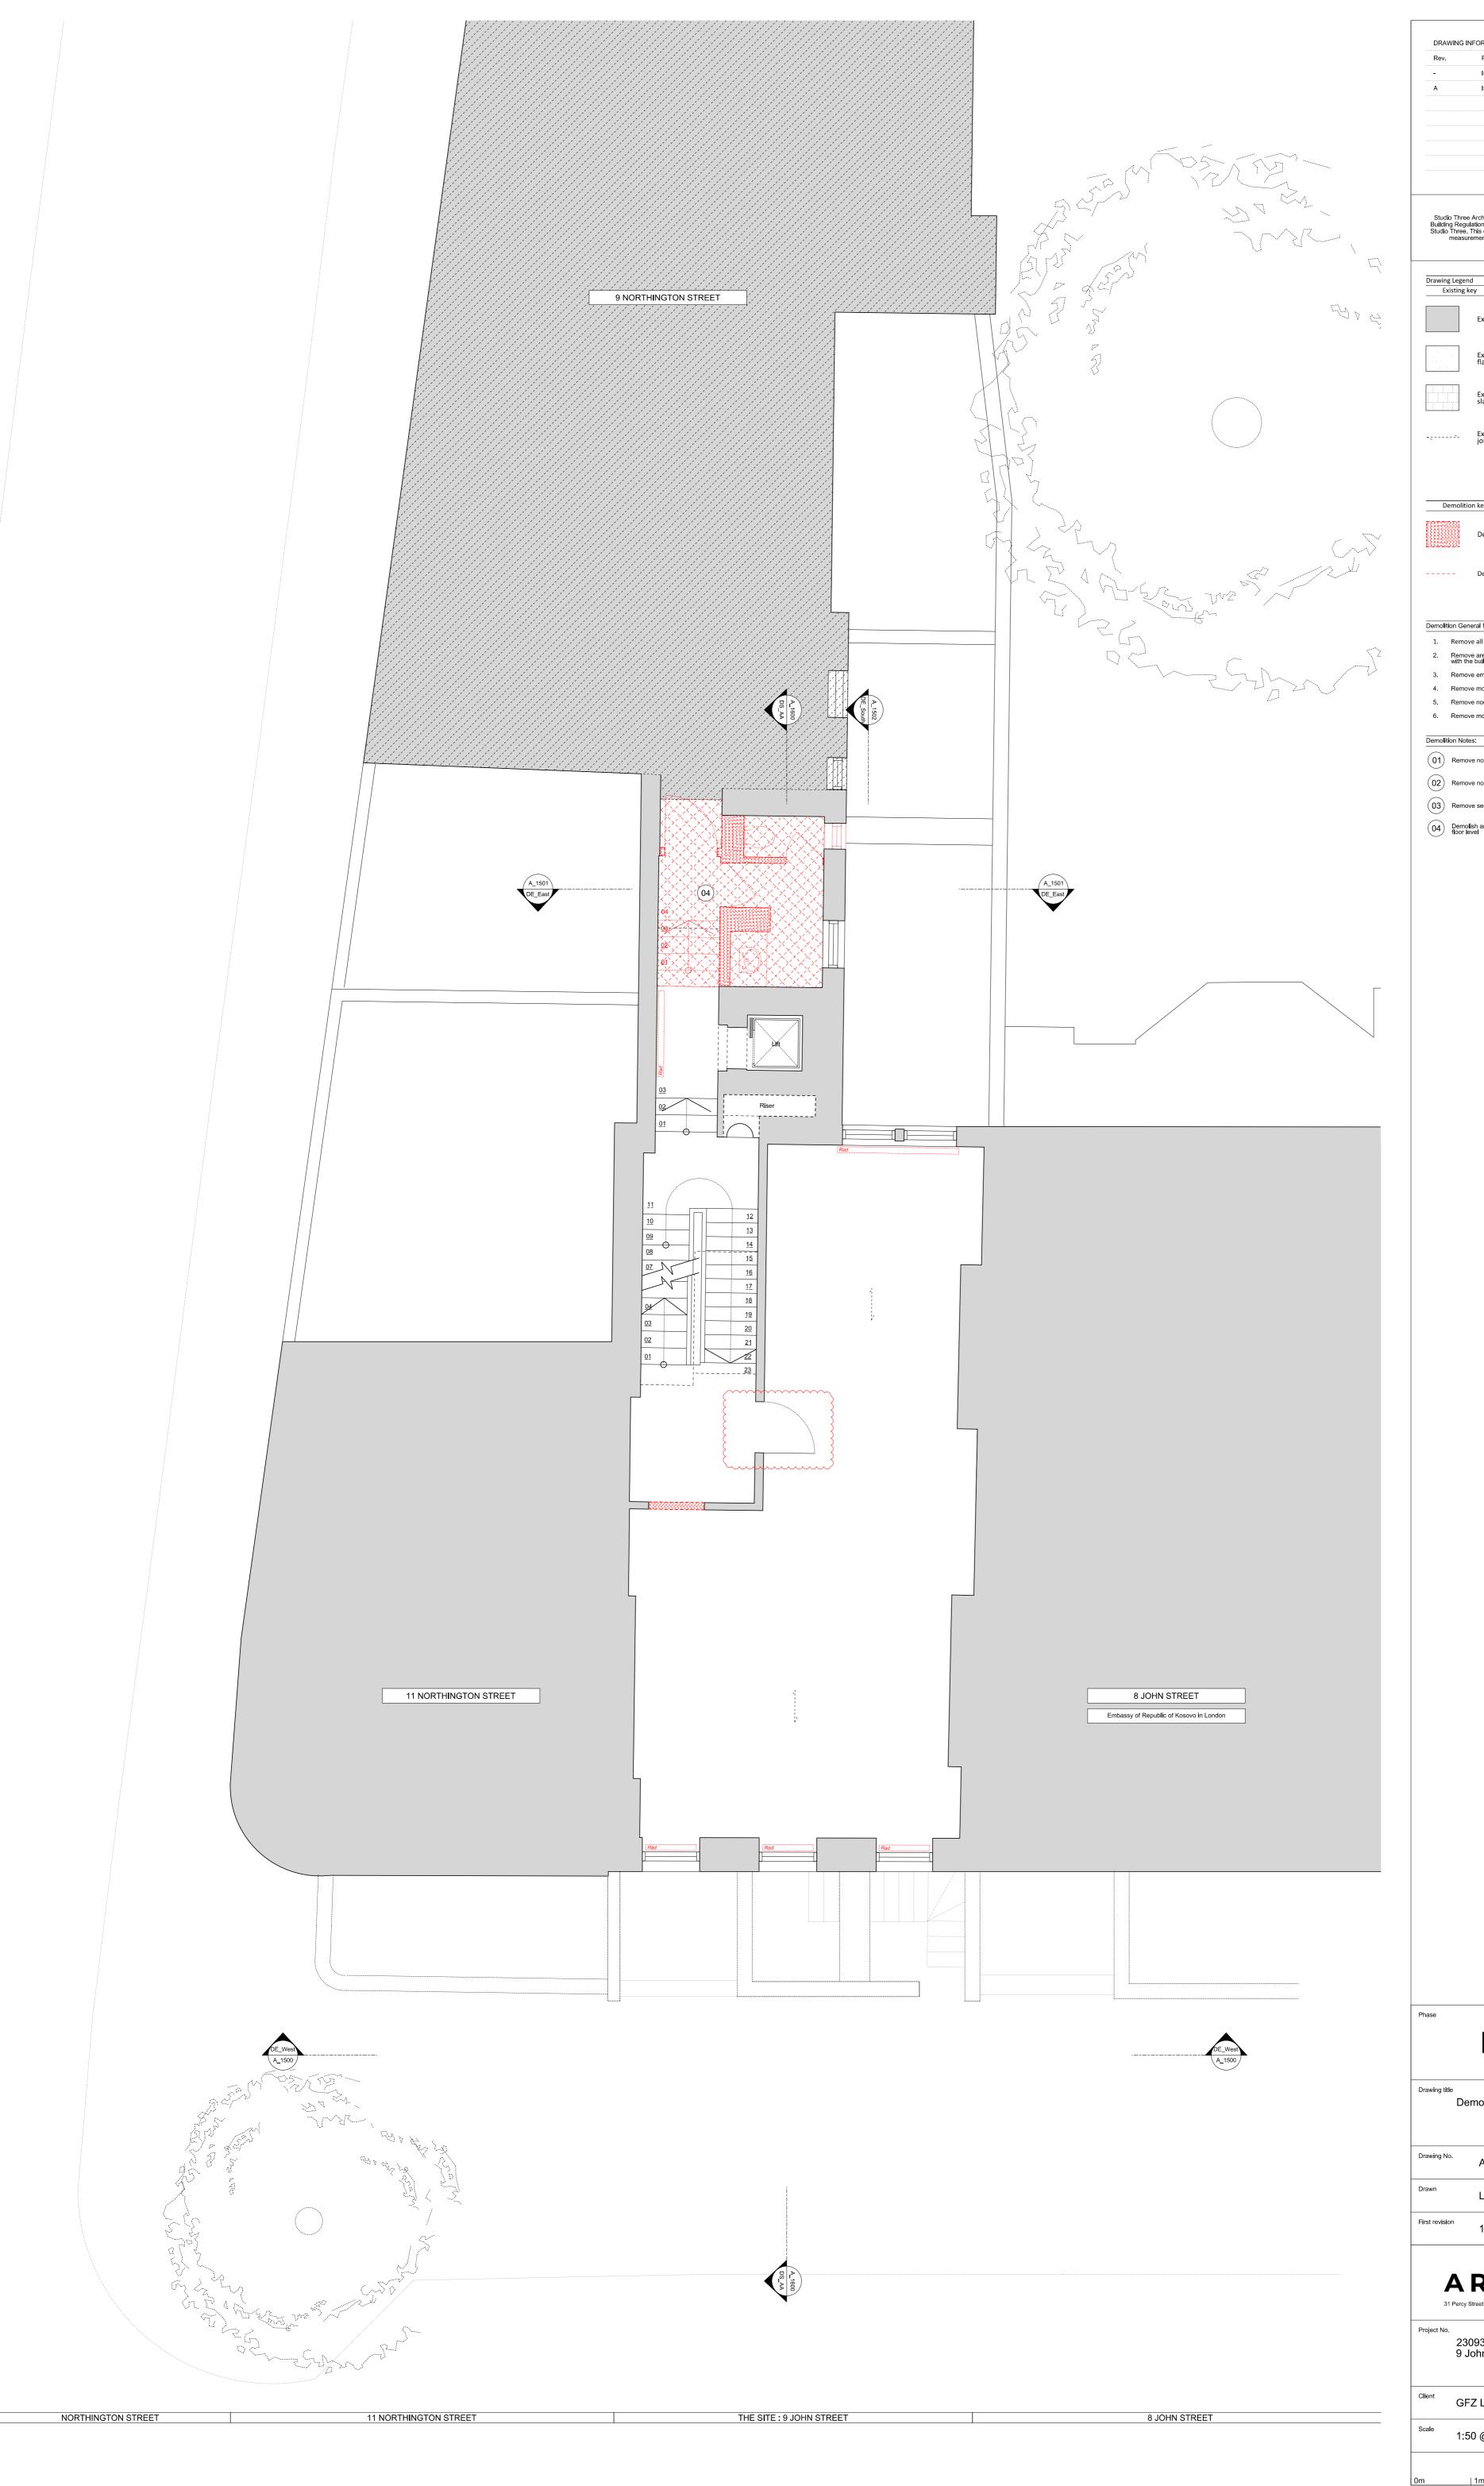

1. Remove all non original floor finishes in preparation for new

- Remove areas of non original, dropped ceiling and raised access floors associated with the buildings use as an office
- 3. Remove emergency lighting associated with the use of the building as an office
- 4. Remove modern light flttings associated with the use of the building as an office
- 5. Remove non original internal partitions, fixtures and fittings as shown 6. Remove modern radiators in preparation for new cast iron radiators
- 01) Remove non original French doors and modify opening in preparation for new
- Remove non original window and modify opening in preparation for new french doors
- Remove section of non original floor, to re instate opening in original staircase location
- 04 Demolish area of non original floor and staircase in preparation for new adjusted floor level