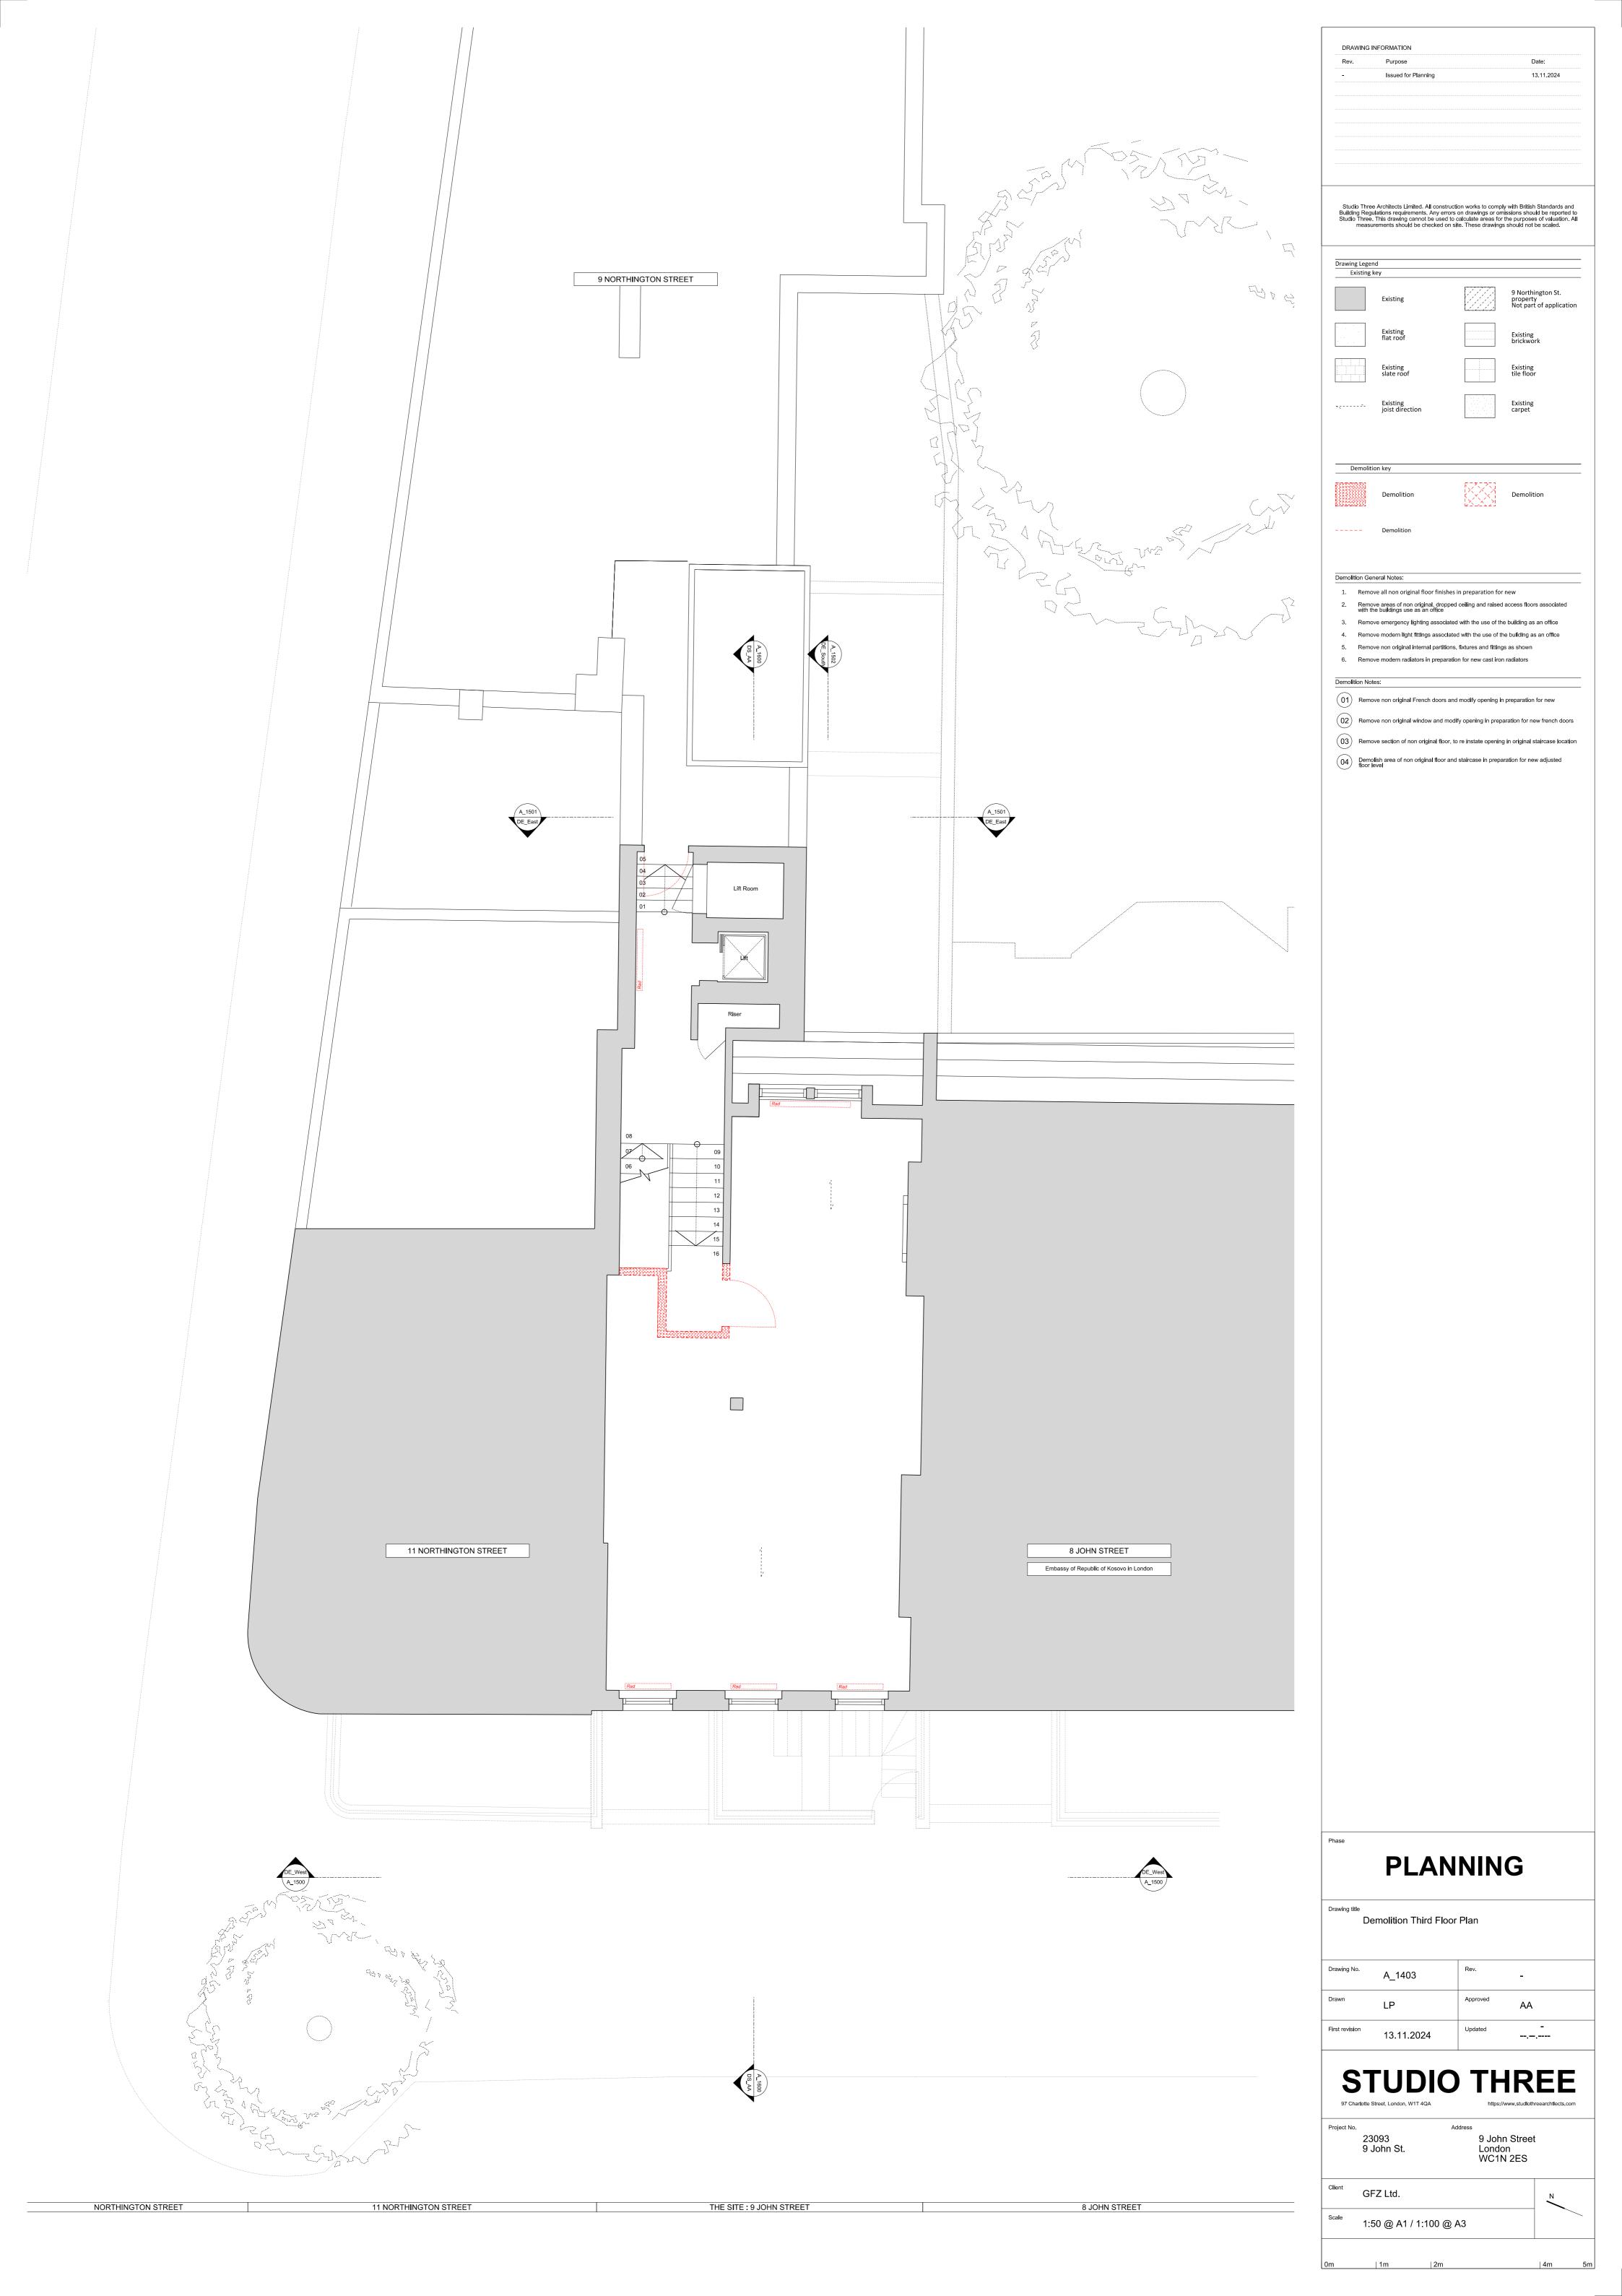

9 Northington St. property Not part of application

|           | Existing<br>flat roof       |         | Existing<br>brickwork |
|-----------|-----------------------------|---------|-----------------------|
|           | Existing slate roof         |         | Existing tile floor   |
| 45        | Existing<br>joist direction |         | Existing carpet       |
| Domaliti  | no kou                      |         |                       |
| Demolitio | on key                      |         |                       |
| 833333333 |                             | FC75753 |                       |

- 1. Remove all non original floor finishes in preparation for new Remove areas of non original, dropped ceiling and raised access floors associated with the buildings use as an office
- 3. Remove emergency lighting associated with the use of the building as an office
- 4. Remove modern light flttings associated with the use of the building as an office 5. Remove non original internal partitions, fixtures and fittings as shown
- 6. Remove modern radiators in preparation for new cast iron radiators
- 01) Remove non original French doors and modify opening in preparation for new
- Remove non original window and modify opening in preparation for new french doors
- Remove section of non original floor, to re instate opening in original staircase location
- O4 Demolish area of non original floor and staircase in preparation for new adjusted floor level

|          | Demolition                  | Demolition                                               |
|----------|-----------------------------|----------------------------------------------------------|
| Demoliti | on key                      |                                                          |
| ,,       | Existing<br>joist direction | Existing<br>carpet                                       |
|          |                             |                                                          |
|          | Existing<br>slate roof      | Existing<br>tile floor                                   |
|          | Existing<br>flat roof       | Existing<br>brickwork                                    |
|          | Existing                    | 9 Northington St.<br>property<br>Not part of application |

1. Remove all non original floor finishes in preparation for new

- Remove areas of non original, dropped ceiling and raised access floors associated with the buildings use as an office
- 3. Remove emergency lighting associated with the use of the building as an office
- 4. Remove modern light flttings associated with the use of the building as an office
- 5. Remove non original internal partitions, fixtures and fittings as shown 6. Remove modern radiators in preparation for new cast iron radiators
- 01) Remove non original French doors and modify opening in preparation for new
- Remove non original window and modify opening in preparation for new french doors
- Remove section of non original floor, to re instate opening in original staircase location
- 04 Demolish area of non original floor and staircase in preparation for new adjusted floor level