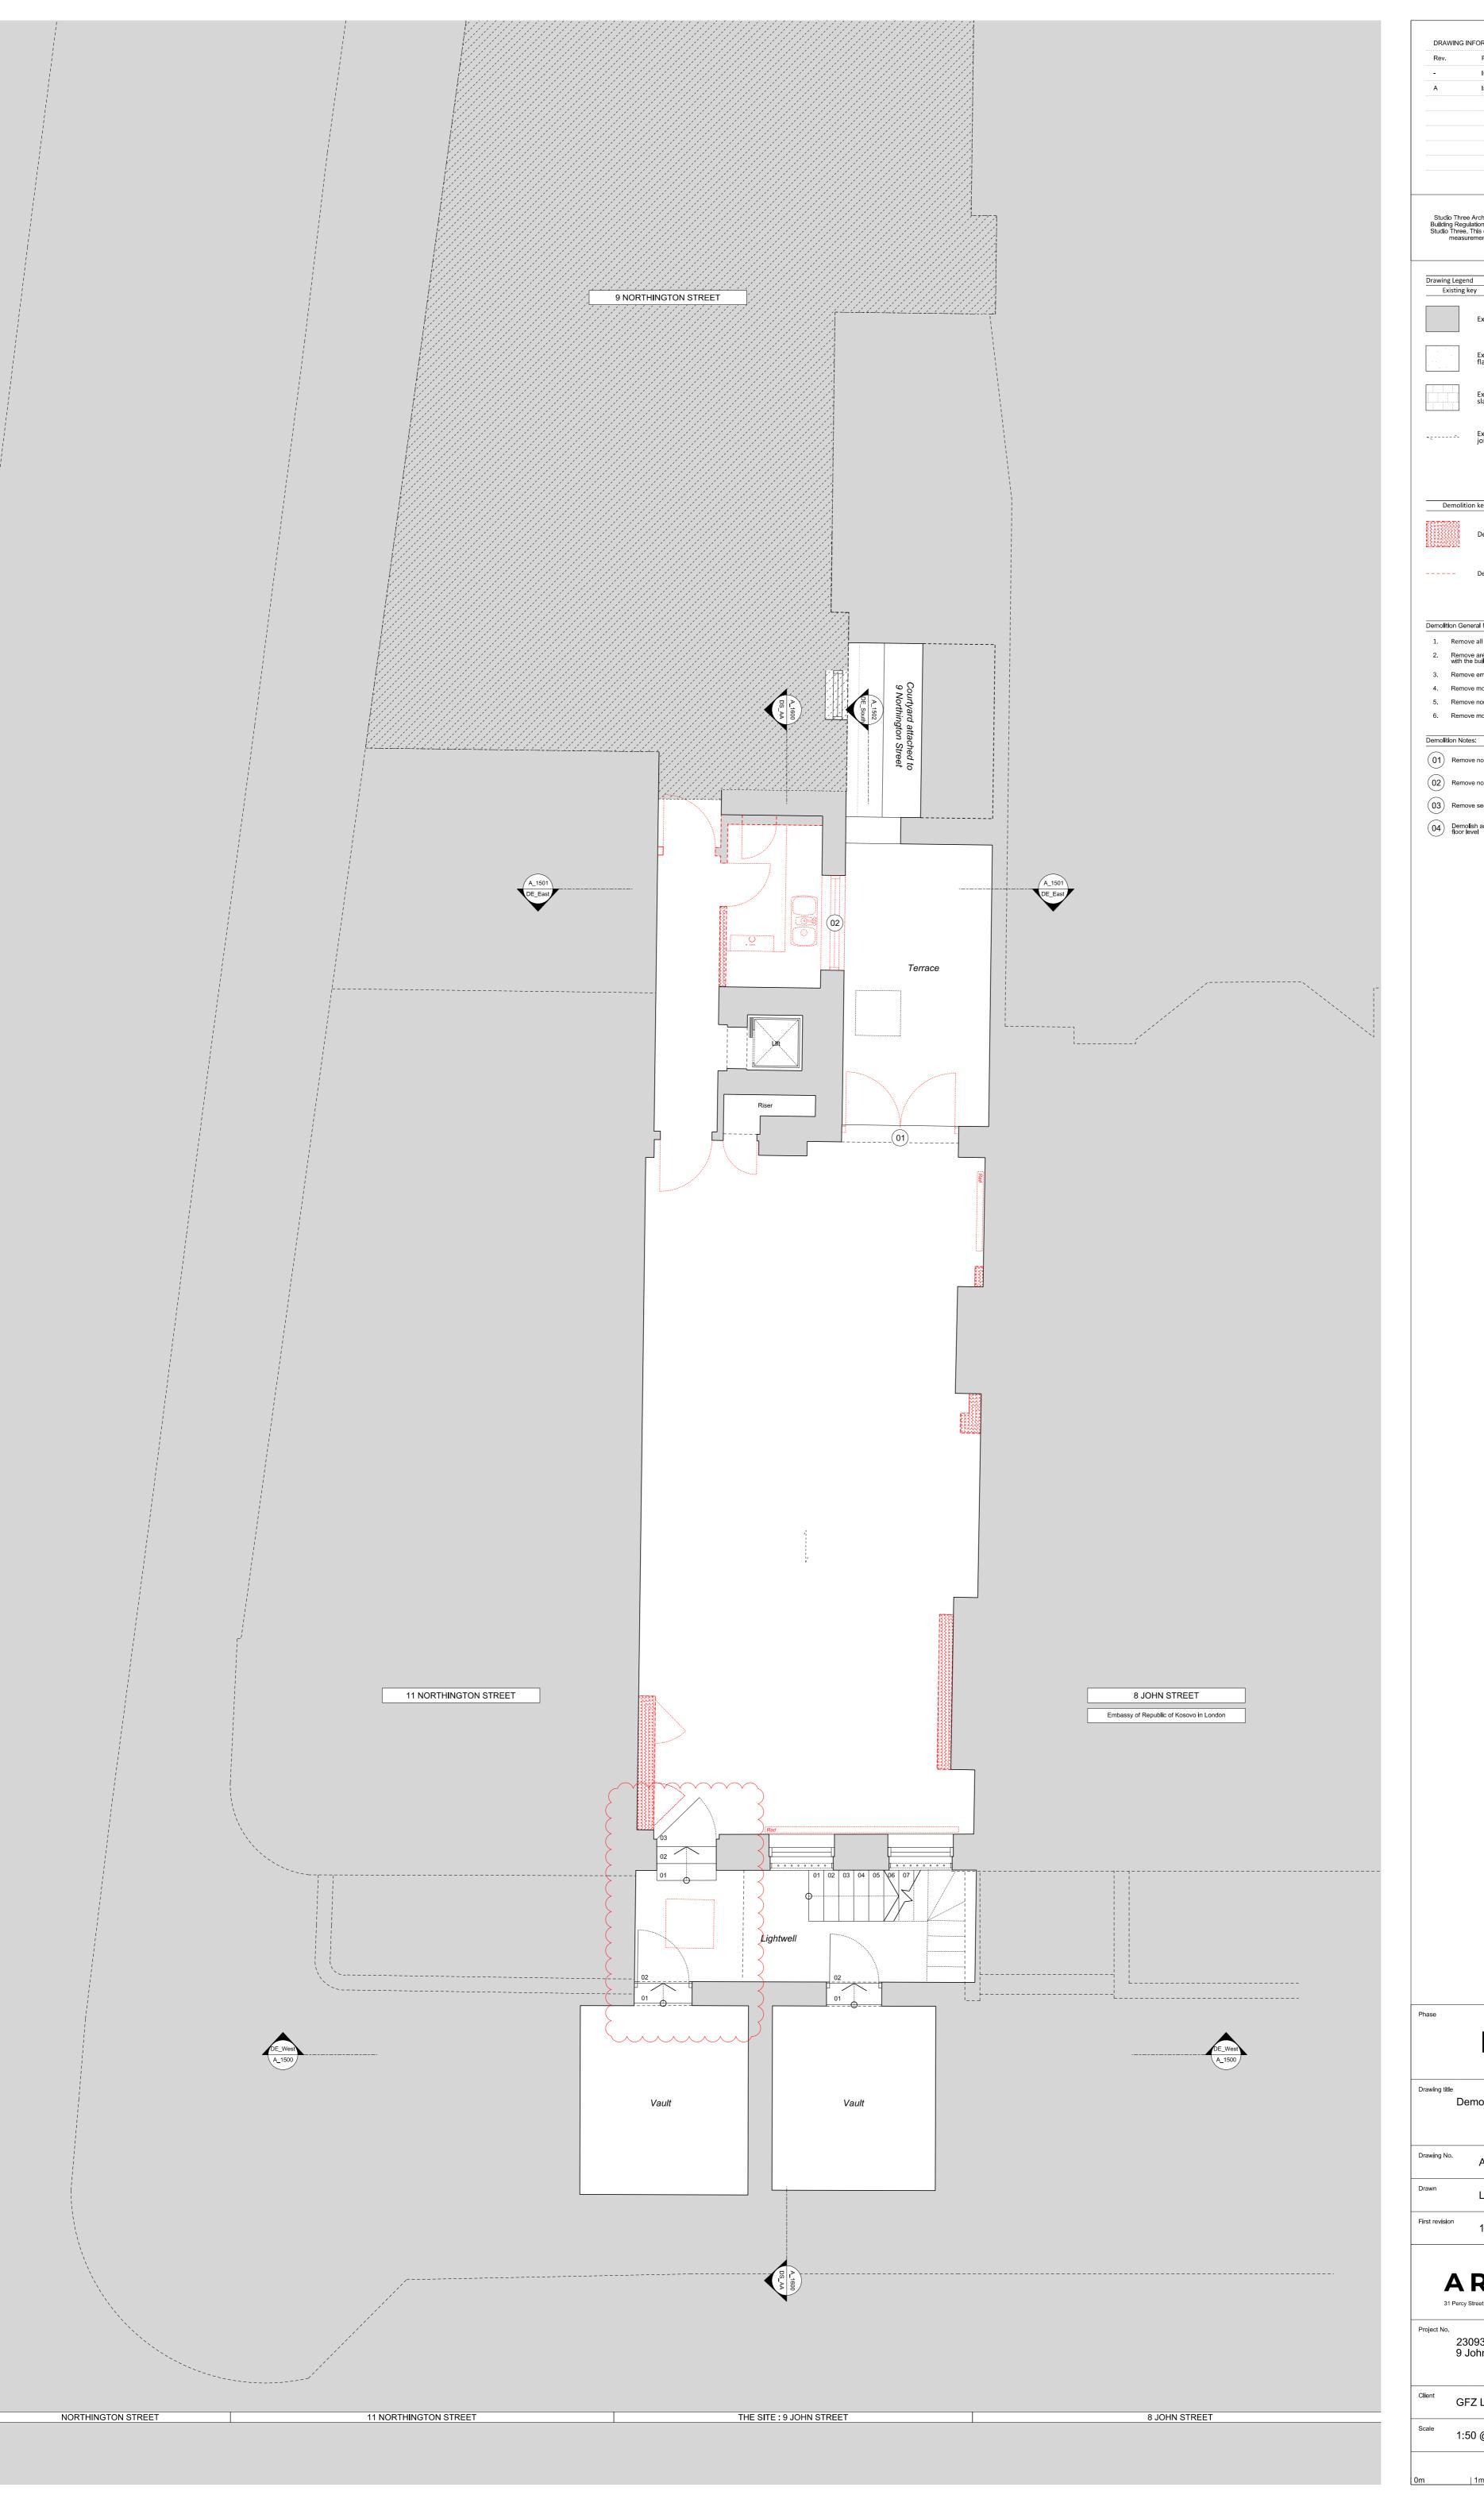

|          | Demolition                  | Demolition                                               |
|----------|-----------------------------|----------------------------------------------------------|
| Demoliti | on key                      |                                                          |
| ,,       | Existing<br>joist direction | Existing<br>carpet                                       |
|          |                             |                                                          |
|          | Existing<br>slate roof      | Existing<br>tile floor                                   |
|          | Existing<br>flat roof       | Existing<br>brickwork                                    |
|          | Existing                    | 9 Northington St.<br>property<br>Not part of application |