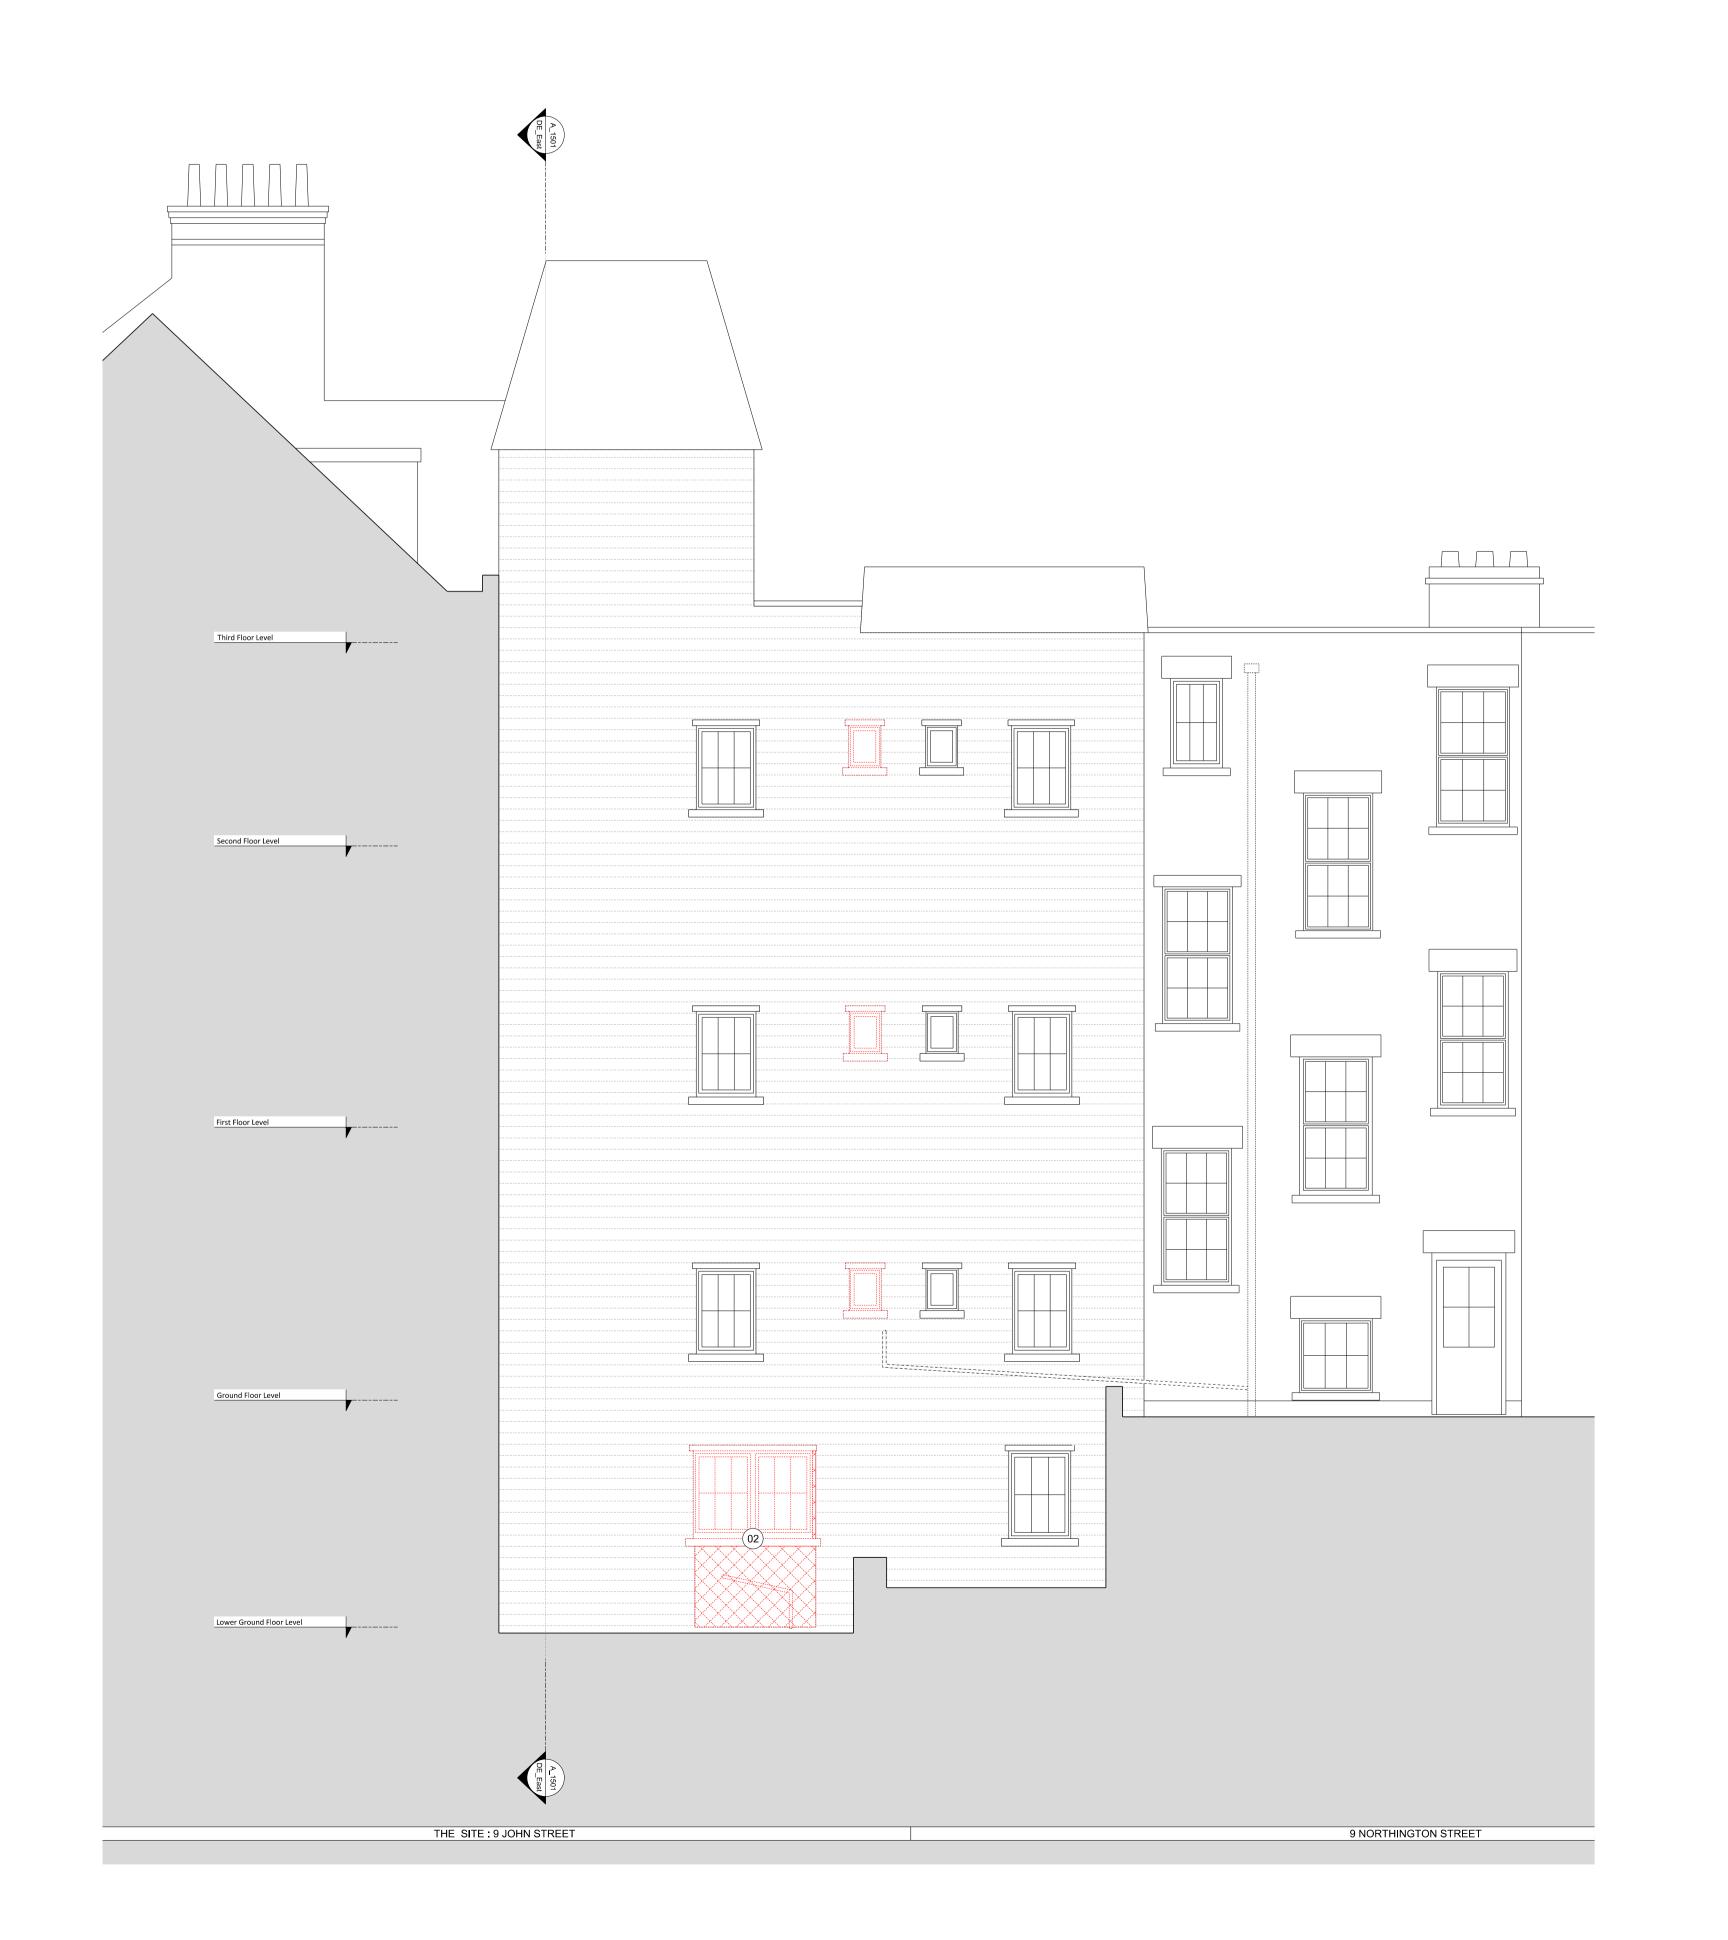

- 1. Remove all non original floor finishes in preparation for new Remove areas of non original, dropped ceiling and raised access floors associated with the buildings use as an office
- 3. Remove emergency lighting associated with the use of the building as an office
- 4. Remove modern light flttings associated with the use of the building as an office 5. Remove non original internal partitions, fixtures and fittings as shown
- 6. Remove modern radiators in preparation for new cast iron radiators
- 01) Remove non original French doors and modify opening in preparation for new
- Remove non original window and modify opening in preparation for new french doors
- Remove section of non original floor, to re instate opening in original staircase location
- O4 Demolish area of non original floor and staircase in preparation for new adjusted floor level

- 01) Remove non original French doors and modify opening in preparation for new
- Remove non original window and modify opening in preparation for new french doors
- Remove section of non original floor, to re instate opening in original staircase location
- O4 Demolish area of non original floor and staircase in preparation for new adjusted floor level