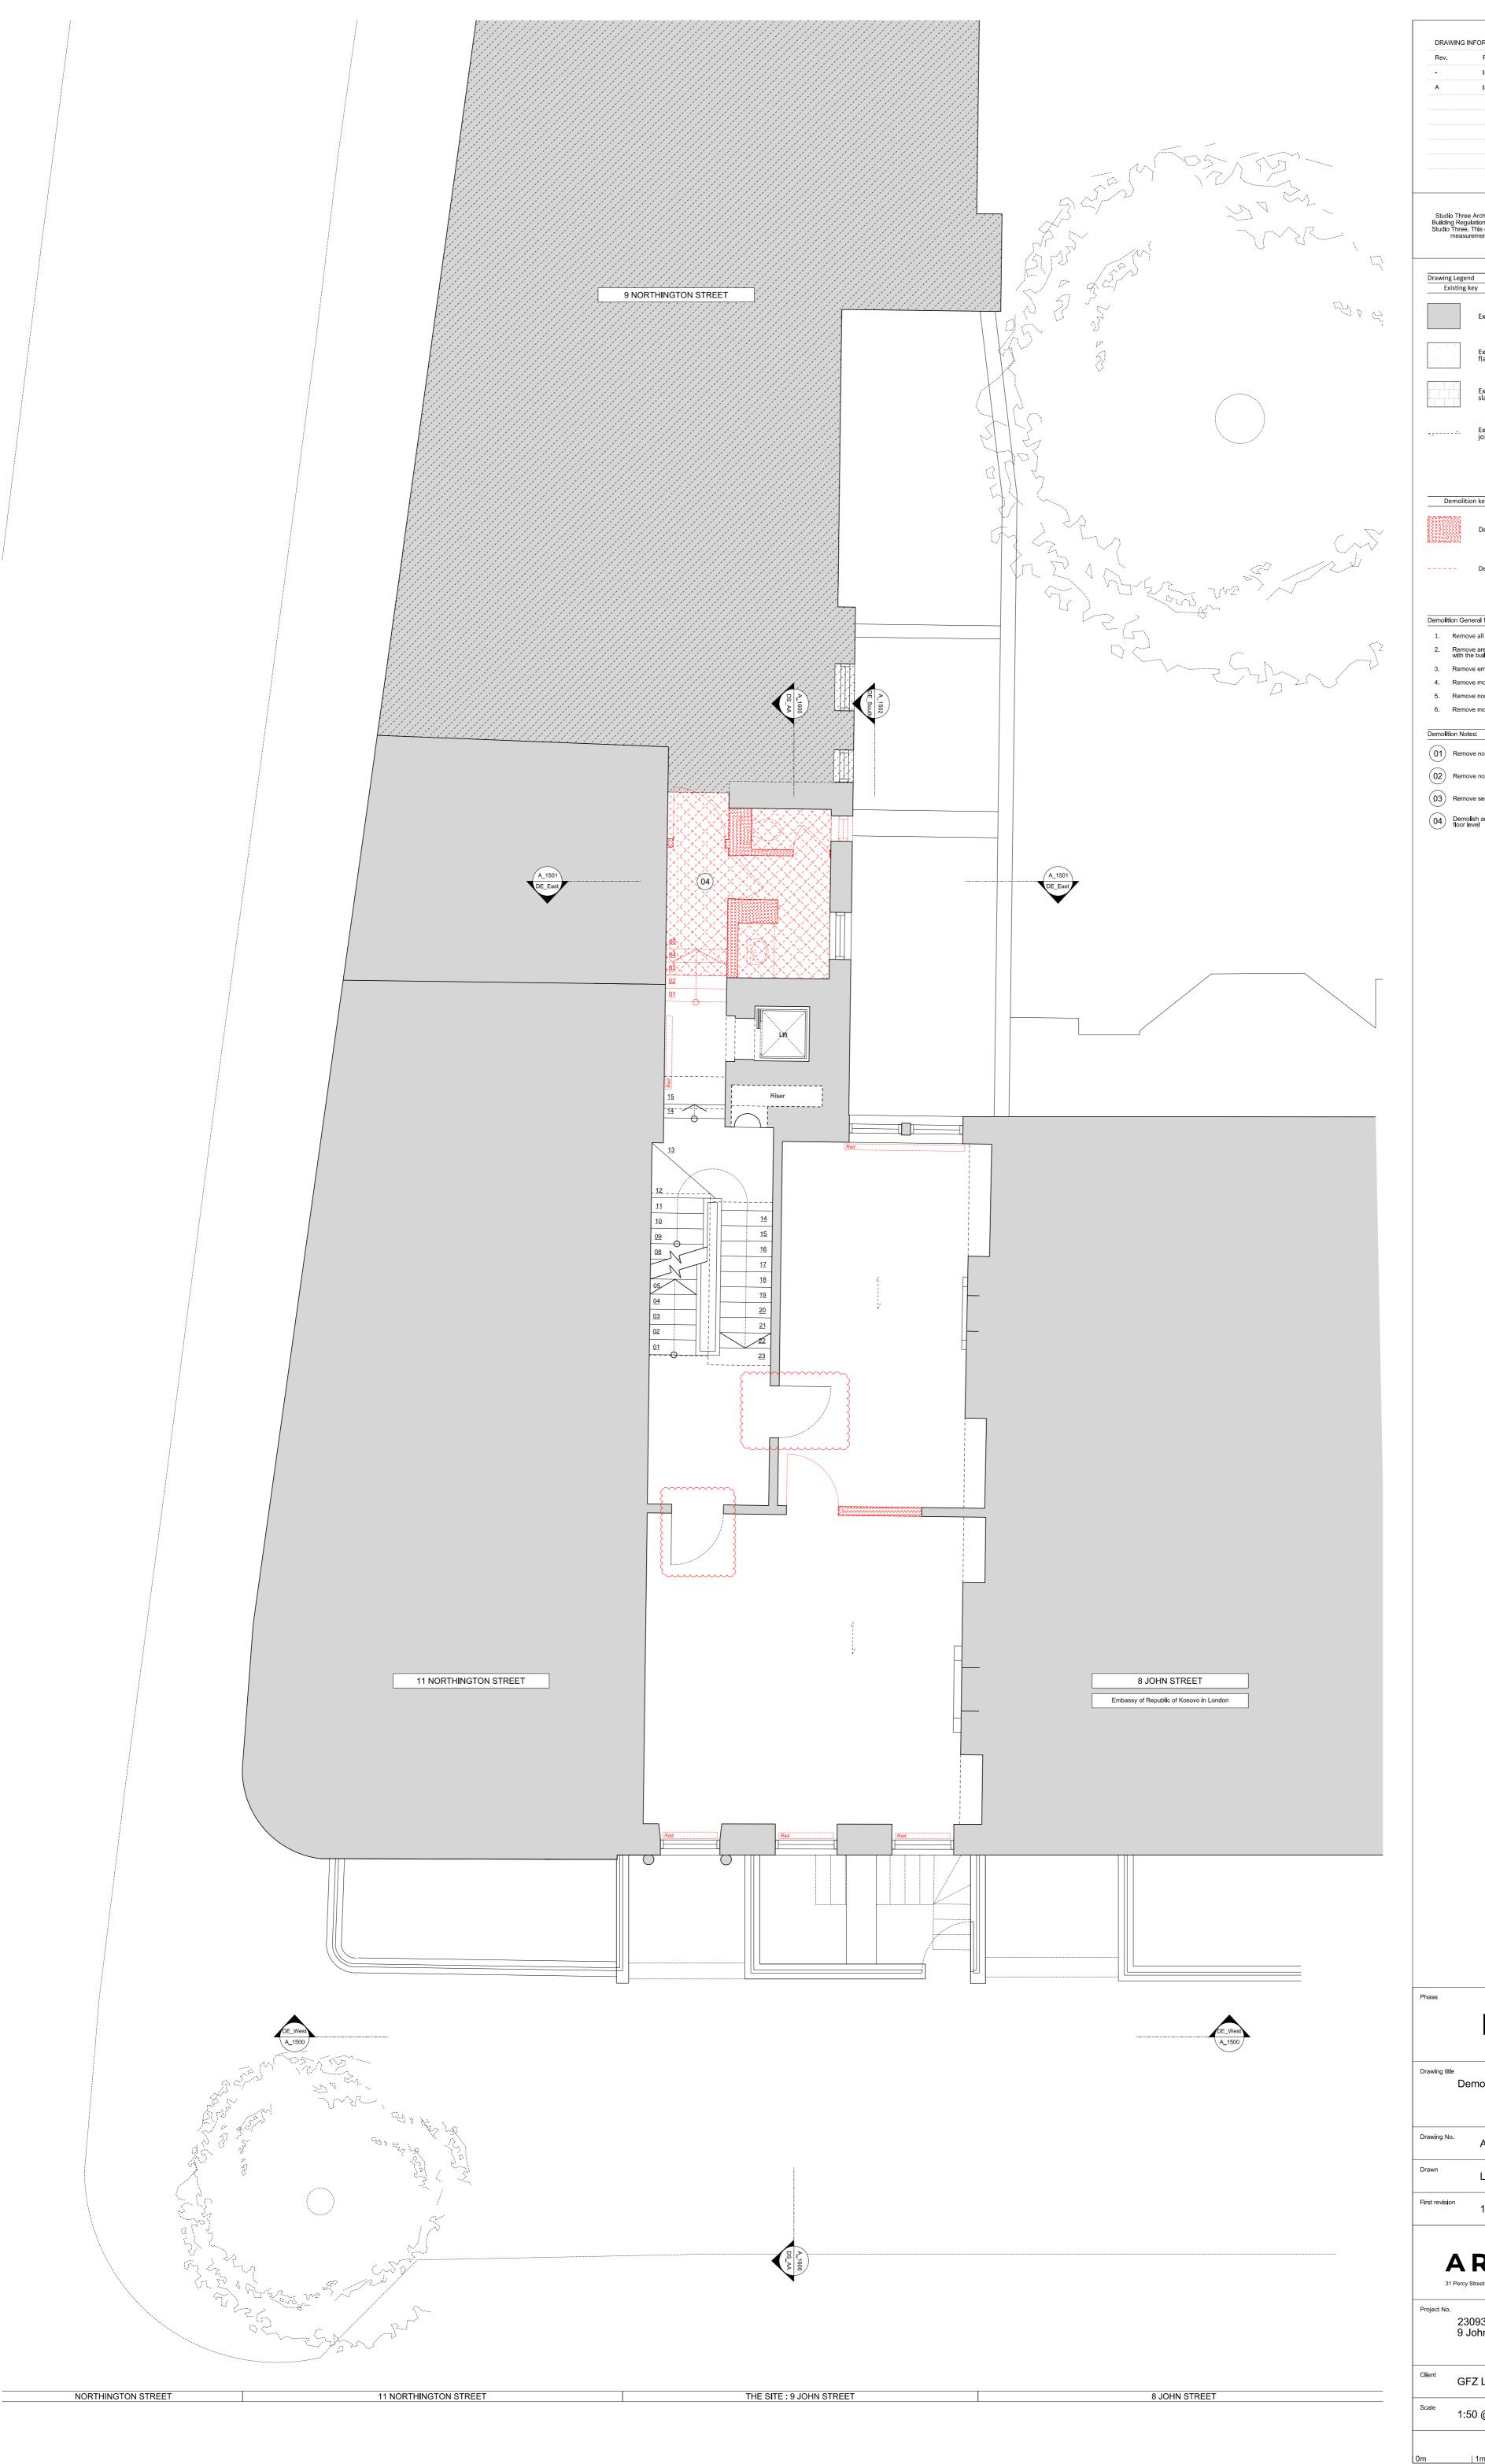

1. Remove all non original floor finishes in preparation for new

- Remove areas of non original, dropped ceiling and raised access floors associated with the buildings use as an office
- 3. Remove emergency lighting associated with the use of the building as an office
- 4. Remove modern light flttings associated with the use of the building as an office
- 5. Remove non original internal partitions, fixtures and fittings as shown 6. Remove modern radiators in preparation for new cast iron radiators
- 01) Remove non original French doors and modify opening in preparation for new
- Remove non original window and modify opening in preparation for new french doors
- Remove section of non original floor, to re instate opening in original staircase location
- 04 Demolish area of non original floor and staircase in preparation for new adjusted floor level

## **PLANNING**

Demolition Lower Ground Floor Plan

| Drawing No.    | A_1399     | Rev.     | A          |
|----------------|------------|----------|------------|
| Drawn          | LP         | Approved | AA         |
| First revision | 13.11.2024 | Updated  | 07.04.2025 |