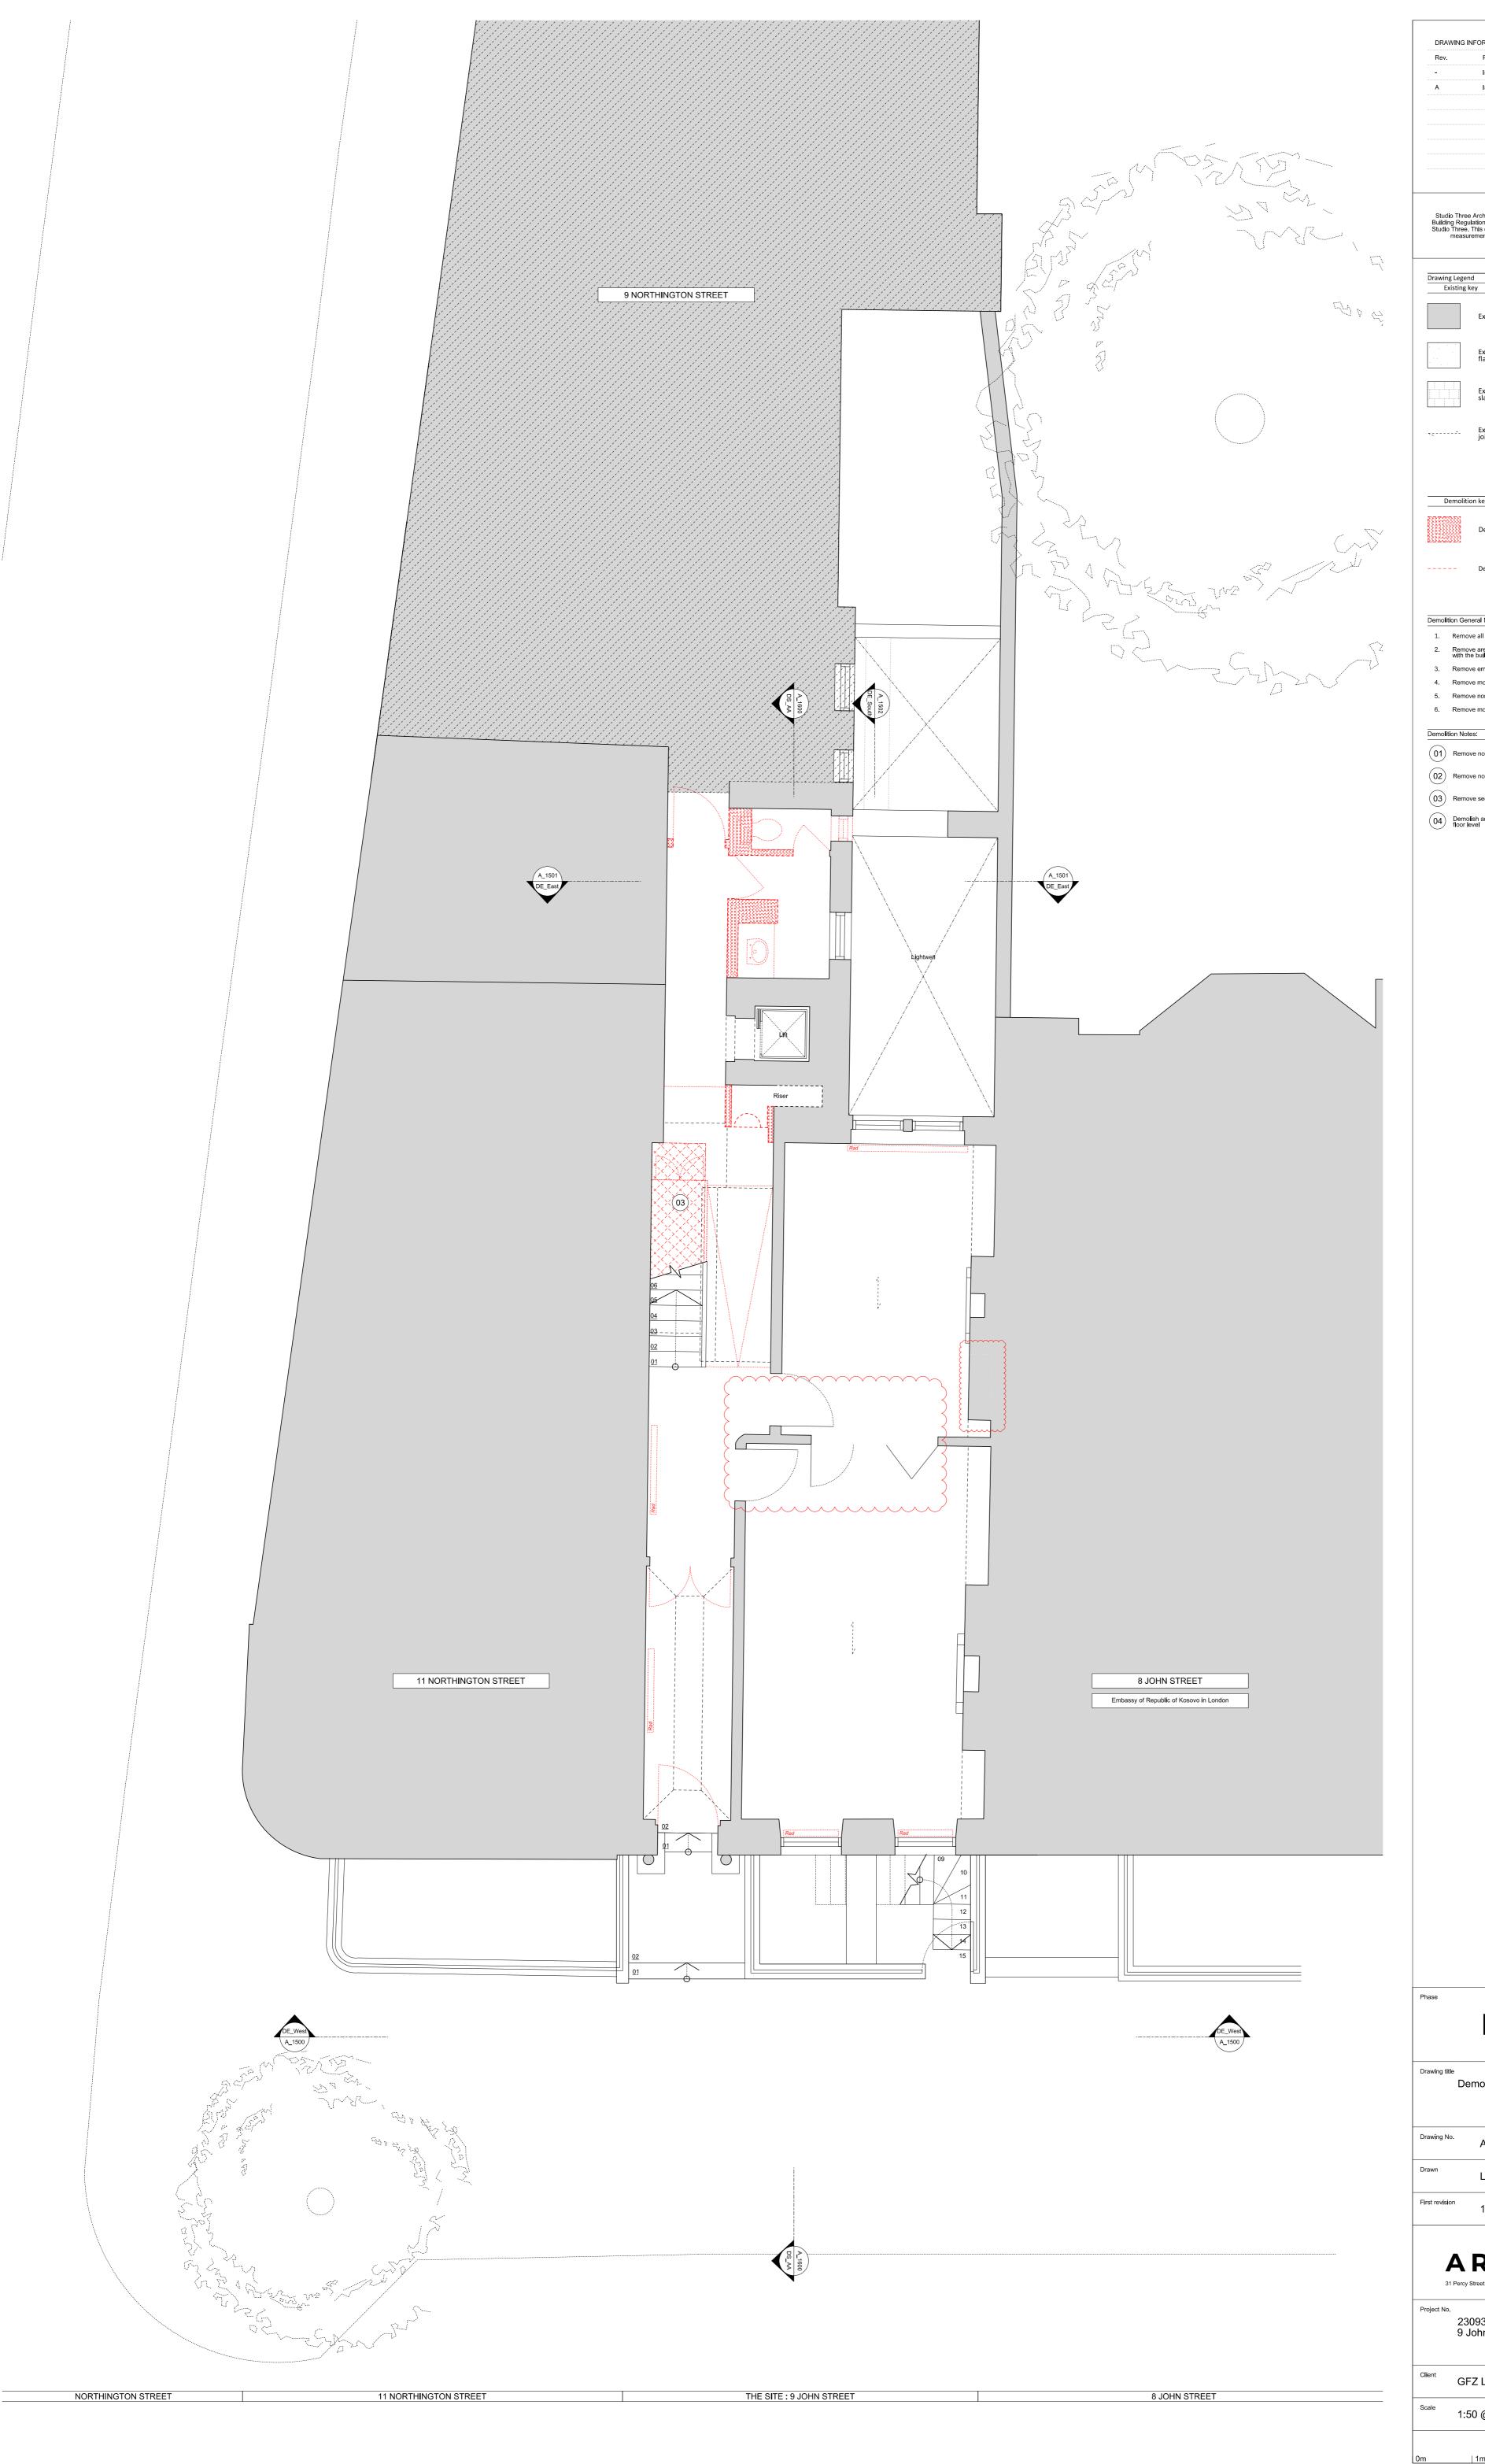

- 1. Remove all non original floor finishes in preparation for new
- Remove areas of non original, dropped ceiling and raised access floors associated with the buildings use as an office 3. Remove emergency lighting associated with the use of the building as an office
- 4. Remove modern light flttings associated with the use of the building as an office
- 5. Remove non original internal partitions, fixtures and fittings as shown 6. Remove modern radiators in preparation for new cast iron radiators

## 01) Remove non original French doors and modify opening in preparation for new

- Remove non original window and modify opening in preparation for new french doors
- Remove section of non original floor, to re instate opening in original staircase location
- O4 Demolish area of non original floor and staircase in preparation for new adjusted floor level

## **PLANNING**

Demolition Second Floor Plan

| Drawing No.    | A_1402     | Rev.     | A          |
|----------------|------------|----------|------------|
| Drawn          | LP         | Approved | AA         |
| First revision | 13.11.2024 | Updated  | 07.04.2025 |