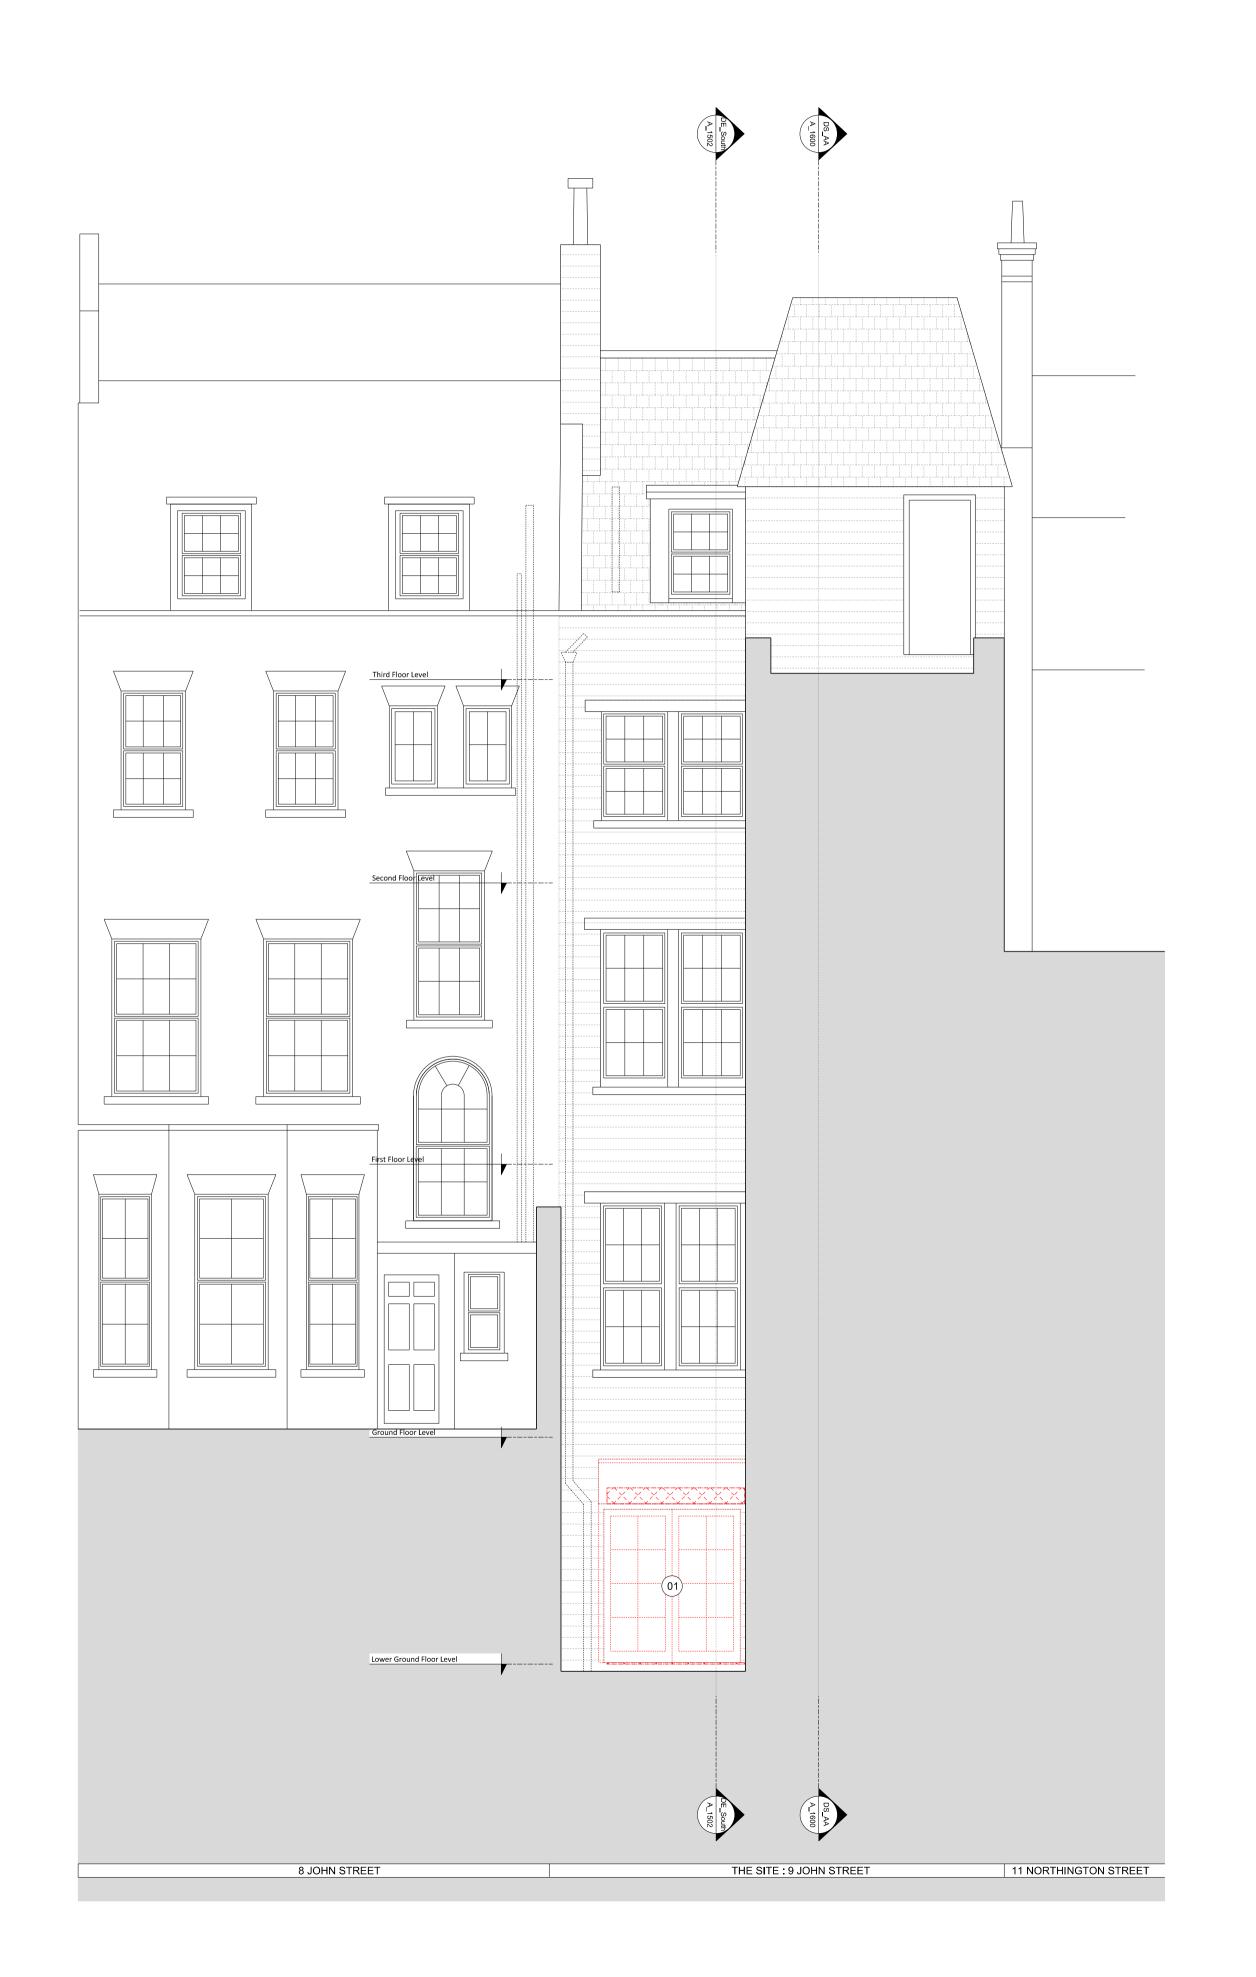

9 Northington St. property Not part of application

|           | Existing<br>flat roof       |         | Existing<br>brickwork |
|-----------|-----------------------------|---------|-----------------------|
|           | Existing slate roof         |         | Existing tile floor   |
| 45        | Existing<br>joist direction |         | Existing carpet       |
| Domaliti  | no kou                      |         |                       |
| Demolitio | on key                      |         |                       |
| 833333333 |                             | FC75753 |                       |

- 1. Remove all non original floor finishes in preparation for new Remove areas of non original, dropped ceiling and raised access floors associated with the buildings use as an office
- 3. Remove emergency lighting associated with the use of the building as an office
- 4. Remove modern light flttings associated with the use of the building as an office 5. Remove non original internal partitions, fixtures and fittings as shown
- 6. Remove modern radiators in preparation for new cast iron radiators
- 01) Remove non original French doors and modify opening in preparation for new
- Remove non original window and modify opening in preparation for new french doors
- Remove section of non original floor, to re instate opening in original staircase location
- O4 Demolish area of non original floor and staircase in preparation for new adjusted floor level