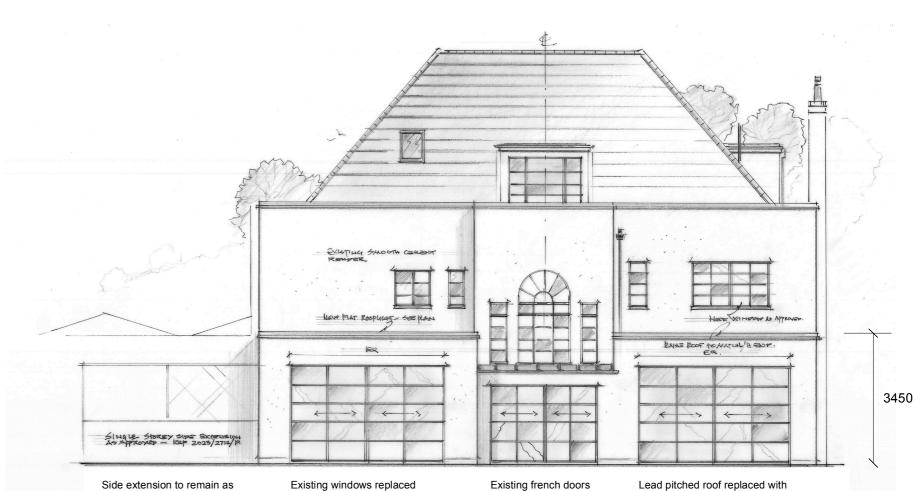

5 metres 2 metres 1 metre

Side extension to remain as approved previous planning application

Existing windows replaced with Crittall style sliding doors

Existing french doors and side windows replaced with Crittall style sliding doors

Lead pitched roof replaced with flat roof and zinc clad perimeter copings all to match existing. Existing french doors and side windows replaced with Crittall style sliding doors

> Belcher Hall Associates 46A Lowman Road London N7 6DB tel/fax 020 7607 9110 e: belcher\_hall@btconnect.com Client Mr.& Mrs. S. Barber Address Sunbury, 25 Fitzroy Park, London N6 6HX Title Existing and Proposed Rear Elevations Dimensioned Date 24.4.2025 Project No. 248/05 Drn SB Scale 1:100@A2 Revisions