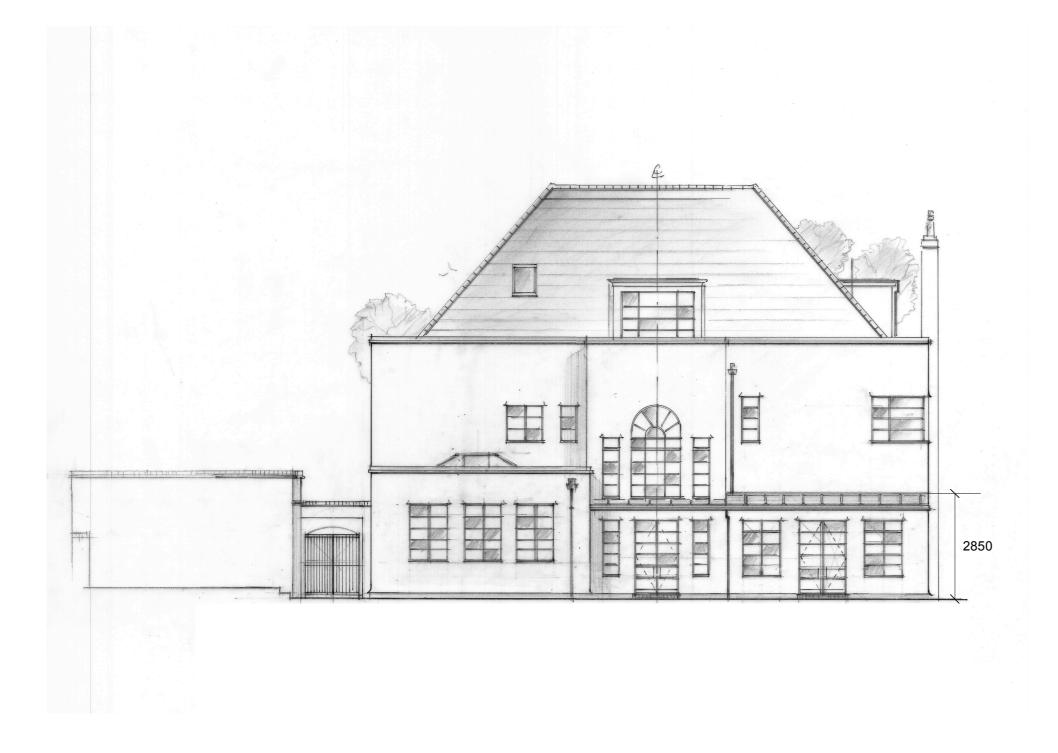

5 metres 2 metres 1 metre



Side extension to remain as approved previous planning application

Existing windows replaced with Crittall style sliding doors

Existing french doors and side windows replaced with Crittall style sliding doors

Lead pitched roof replaced with flat roof and zinc clad perimeter copings all to match existing. Existing french doors and side windows replaced with Crittall style sliding doors

> Belcher Hall Associates 46A Lowman Road London N7 6DB tel/fax 020 7607 9110 e: belcher\_hall@btconnect.com Client Mr.& Mrs. S. Barber Address Sunbury, 25 Fitzroy Park, London N6 6HX Title Existing and Proposed Rear Elevations Dimensioned Date 24.4.2025 Project No. 248/05 Drn SB Scale 1:100@A2 Revisions

Copyright Belcher Hall Associates