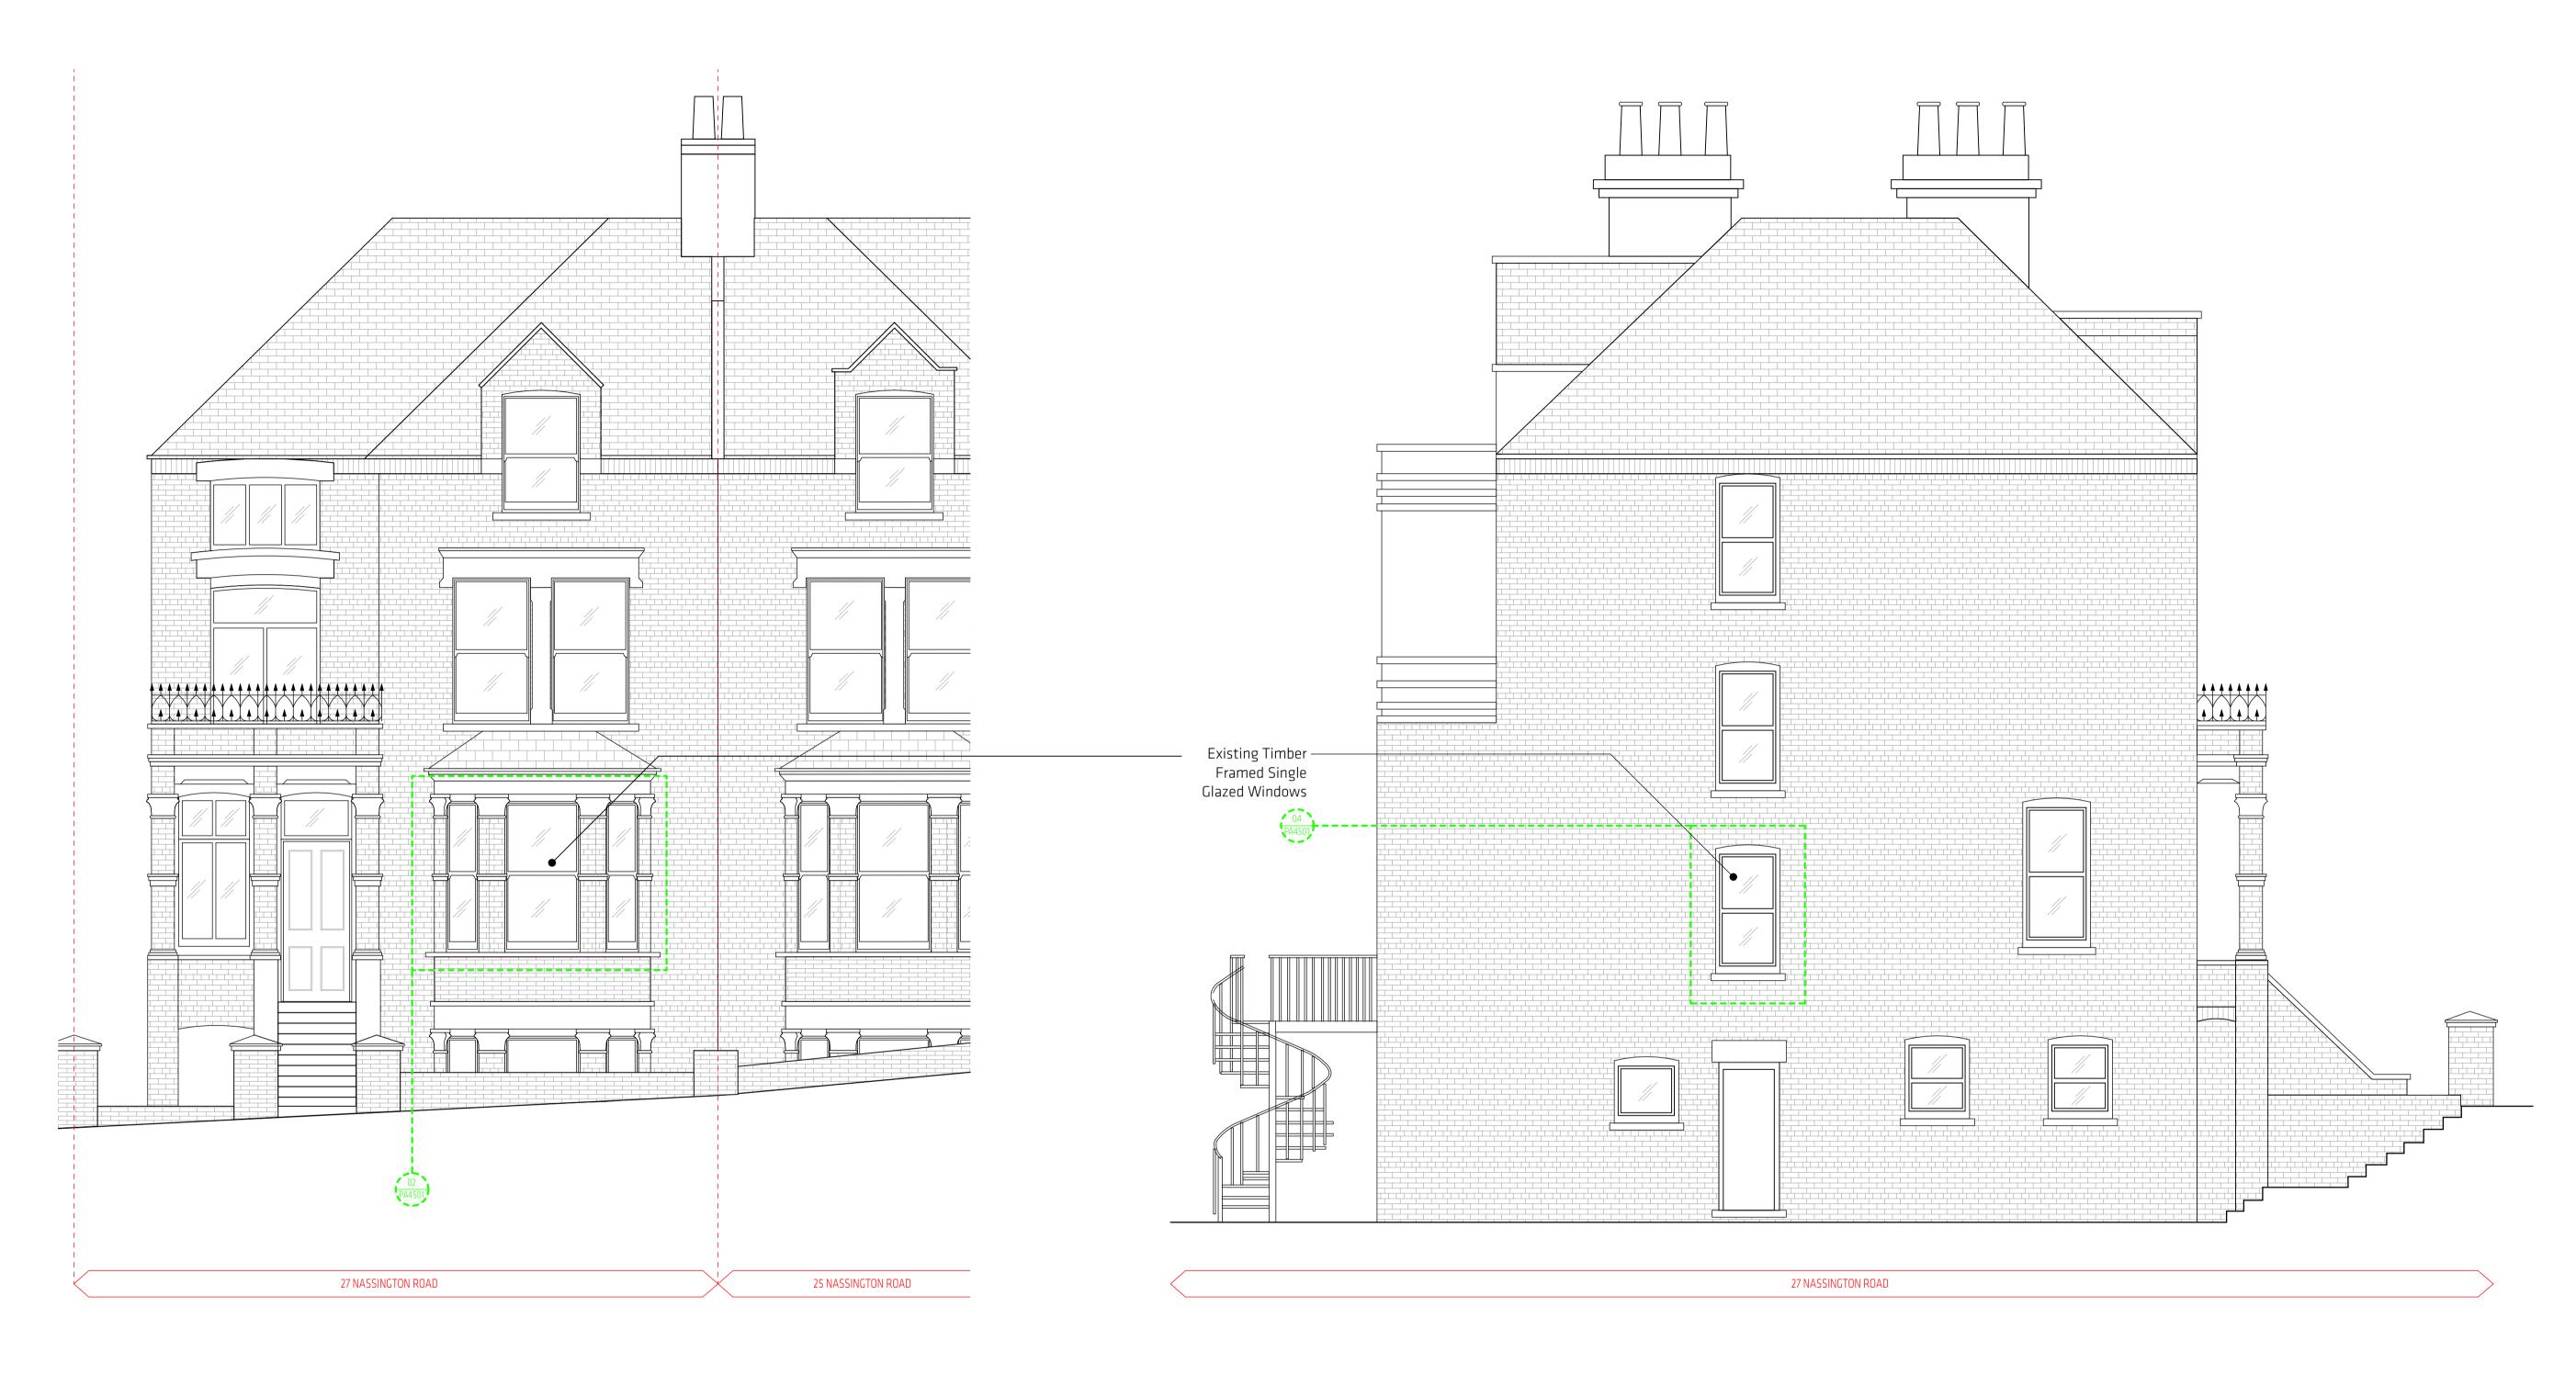

Existing Front Elevation 1:50

Existing Side Elevation 1:50

CLIENT

Oliver & Harriet Strimpl

PROJECT ADDRESS: 27 Nassington Road London NW3 2TX

A1 / A3

01.05.2025

PAPER

PROJECT 27 Nassington Road Existing Front & Side Elevation SCALE 1:50 @ A1

REVISION