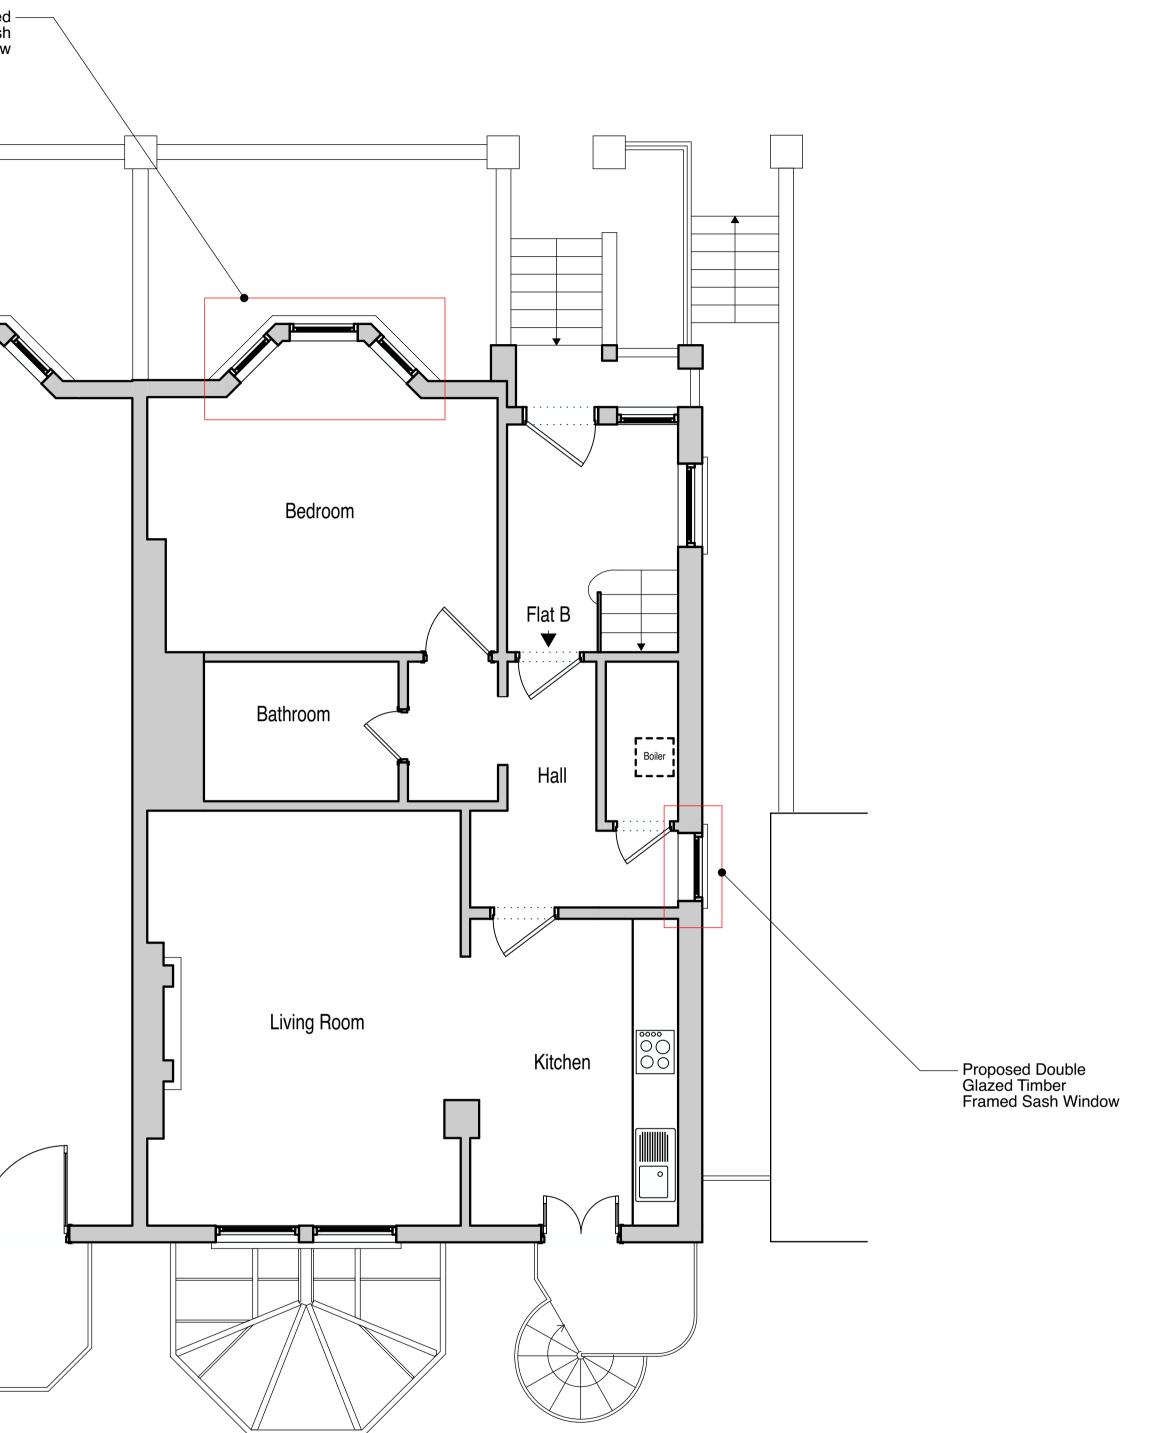

Proposed Double Glazed — Timber Framed Sash Window

## PROJECT ADDRESS:

27 Nassington Road London NW3 2TX

01-

Existing Ground Floor 1:50

2508 27NR PA3010 00

A1 / A3

01.05.2025