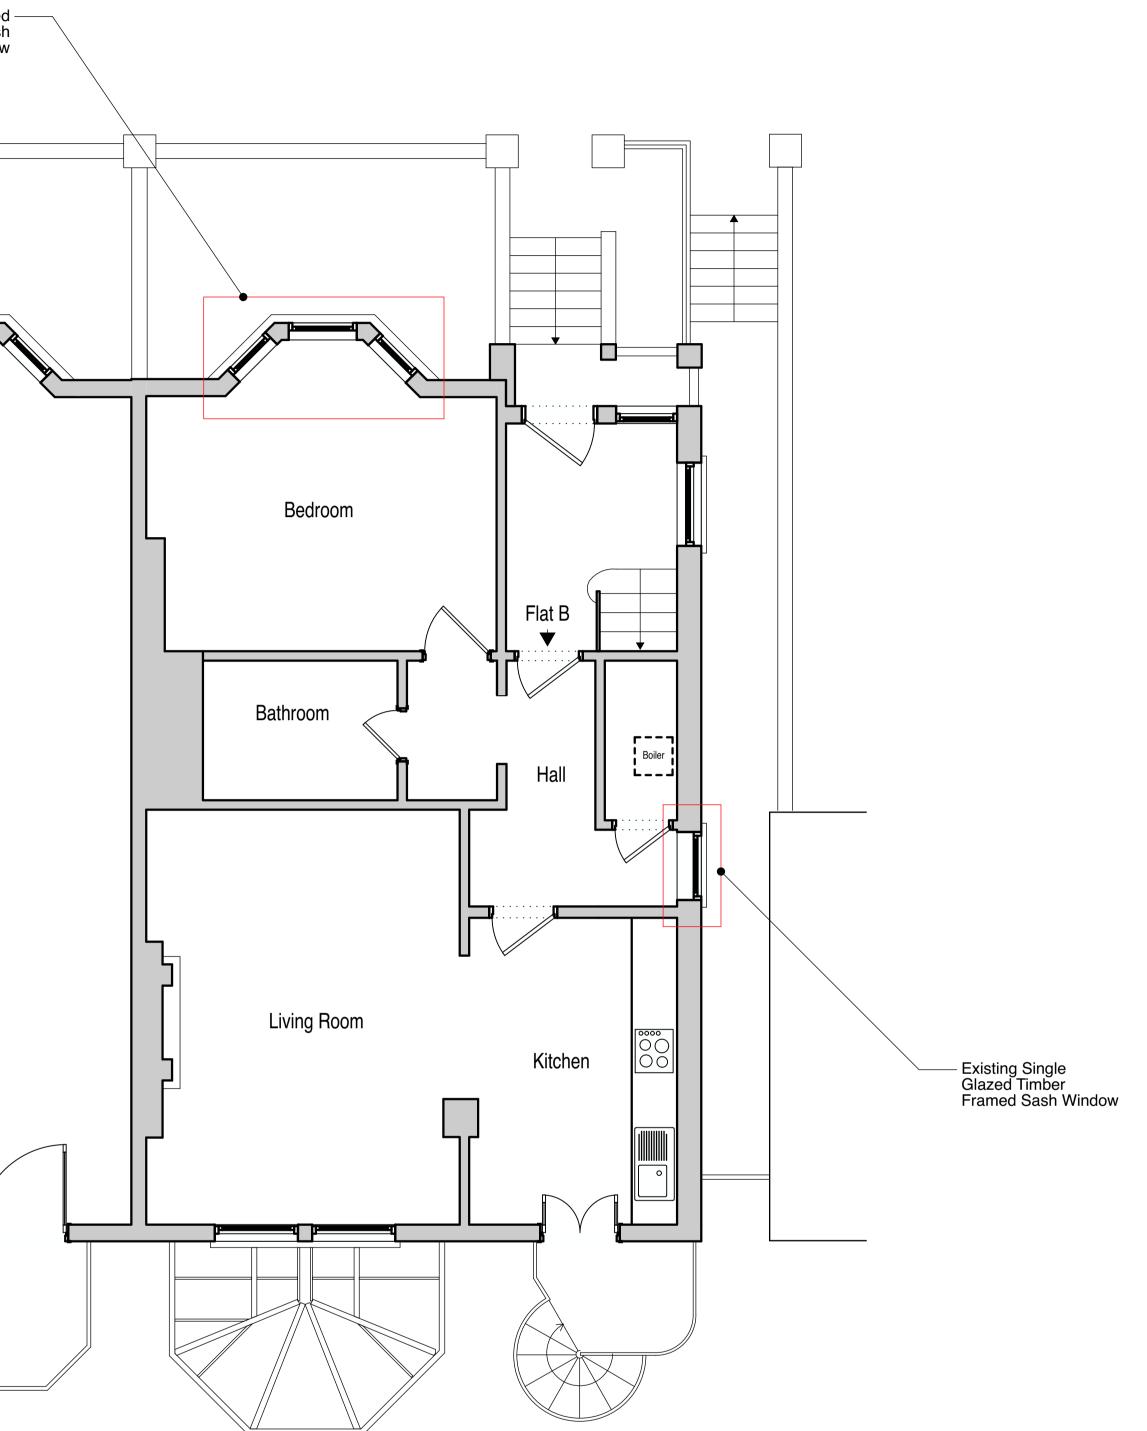

Existing Single Glazed — Timber Framed Sash Window

## F

Existing Ground Floor 1:50

01-