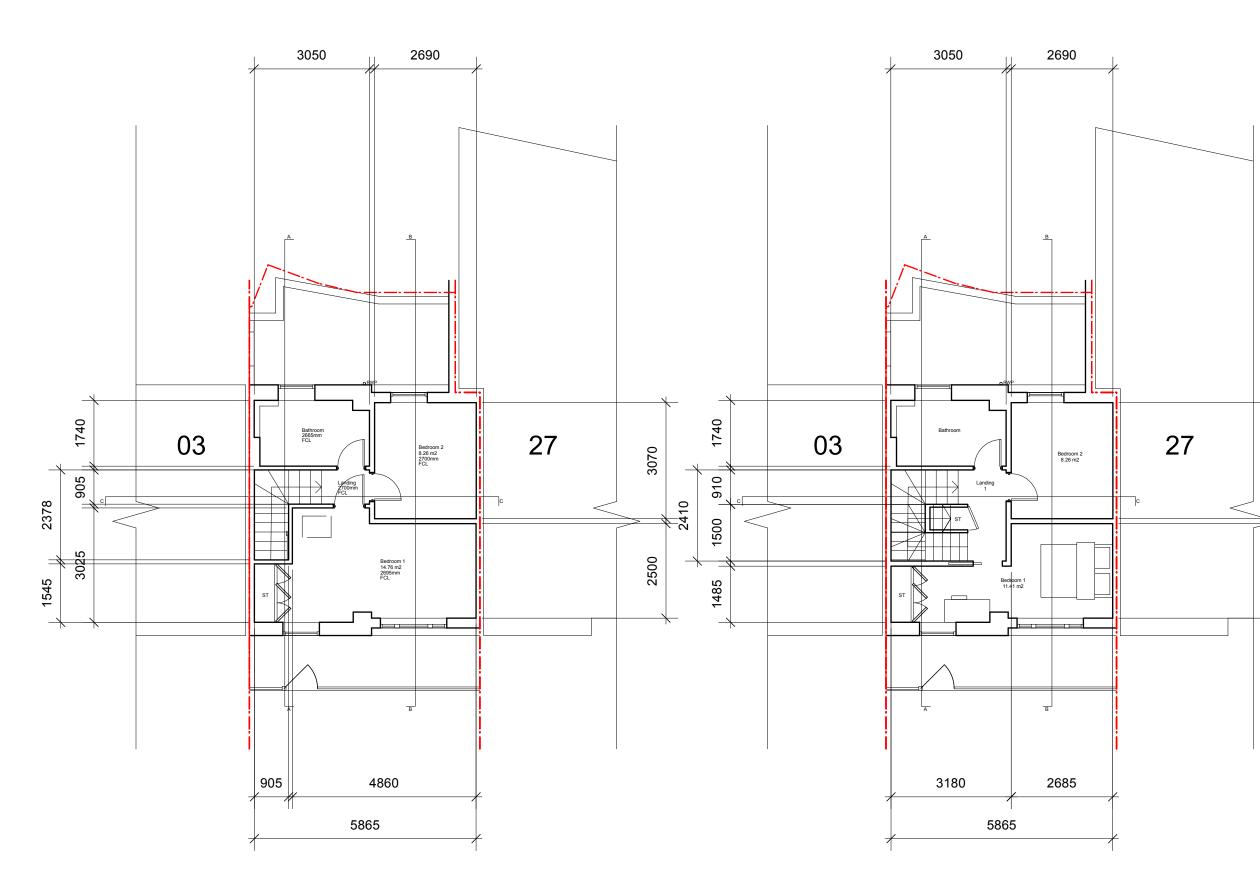

DRAWING No. REVISION **506/02/205 P00** 

Existing First Floor Plan

Proposed First Floor Plan

3070

2500

NOTES These drawings are for planning purposes only. All dimensions indicated are subject to alterations on site. Confirm all dimensions prior to ordering materials and commencing construction.

#### My-architect

Busworks, 39-41 North Road, London N7 9DP T 02030388753 E harry.molyneux@my-architect.io

PROJECT 1 Raglan Street, London, NW5 3DB DRAWING Existing & Proposed First Floor Plan SCALE 1:100 @ A3 STATUS Planning