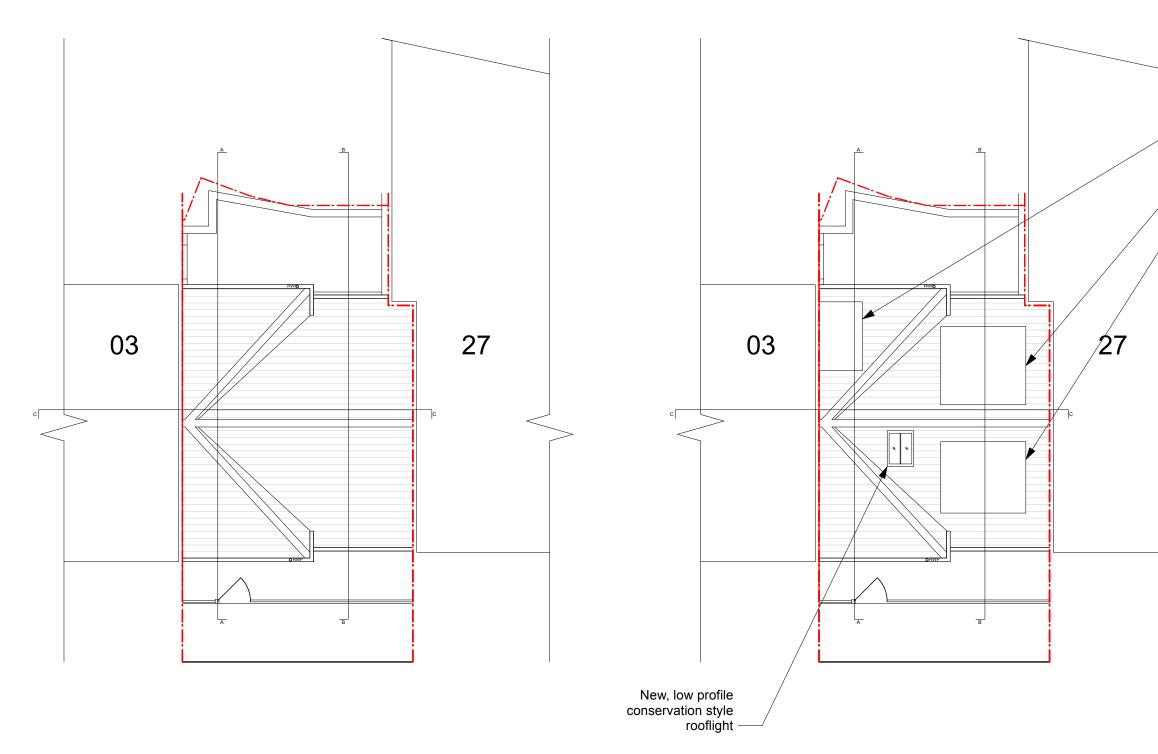

DRAWING No. REVISION 506/02/402 P00

Proposed Roof Plan

 New, flat roof dormer extension with windows to match the existing windows.

NOTES These drawings are for planning purposes only. All dimensions indicated are subject to alterations on site. Confirm all dimensions prior to ordering materials and commencing construction.

### My-architect

Busworks, 39-41 North Road, London N7 9DP T 02030388753 E harry.molyneux@my-architect.io

PROJECT 1 Raglan Street, London, NW5 3DB DRAWING Existing & Proposed Roof Plan SCALE 1:100 @ A3 STATUS Planning