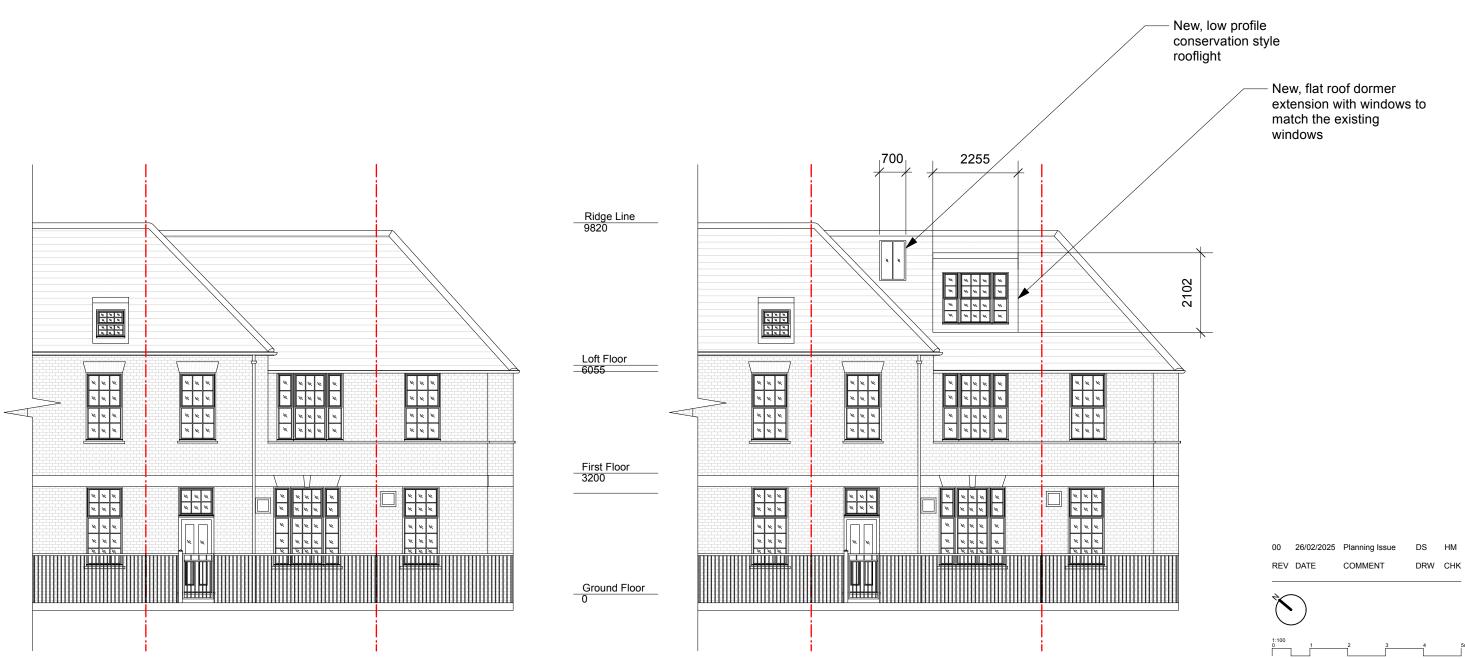

#### My-architect

Busworks, 39-41 North Road, London N7 9DP T 02030388753 E harry.molyneux@my-architect.io

PROJECT 1 Raglan Street, London, NW5 3DB DRAWING Existing & Proposed Front Elevation SCALE 1:100 @ A3 STATUS Planning

DRAWING No. 506/02/200

Busworks, 39-41 North Road, London N7 9DP T 02030388753 E harry.molyneux@my-architect.io

PROJECT 1 Raglan Street, London, NW5 3DB DRAWING Existing & Proposed Rear Elevation SCALE 1:100 @ A3 STATUS Planning