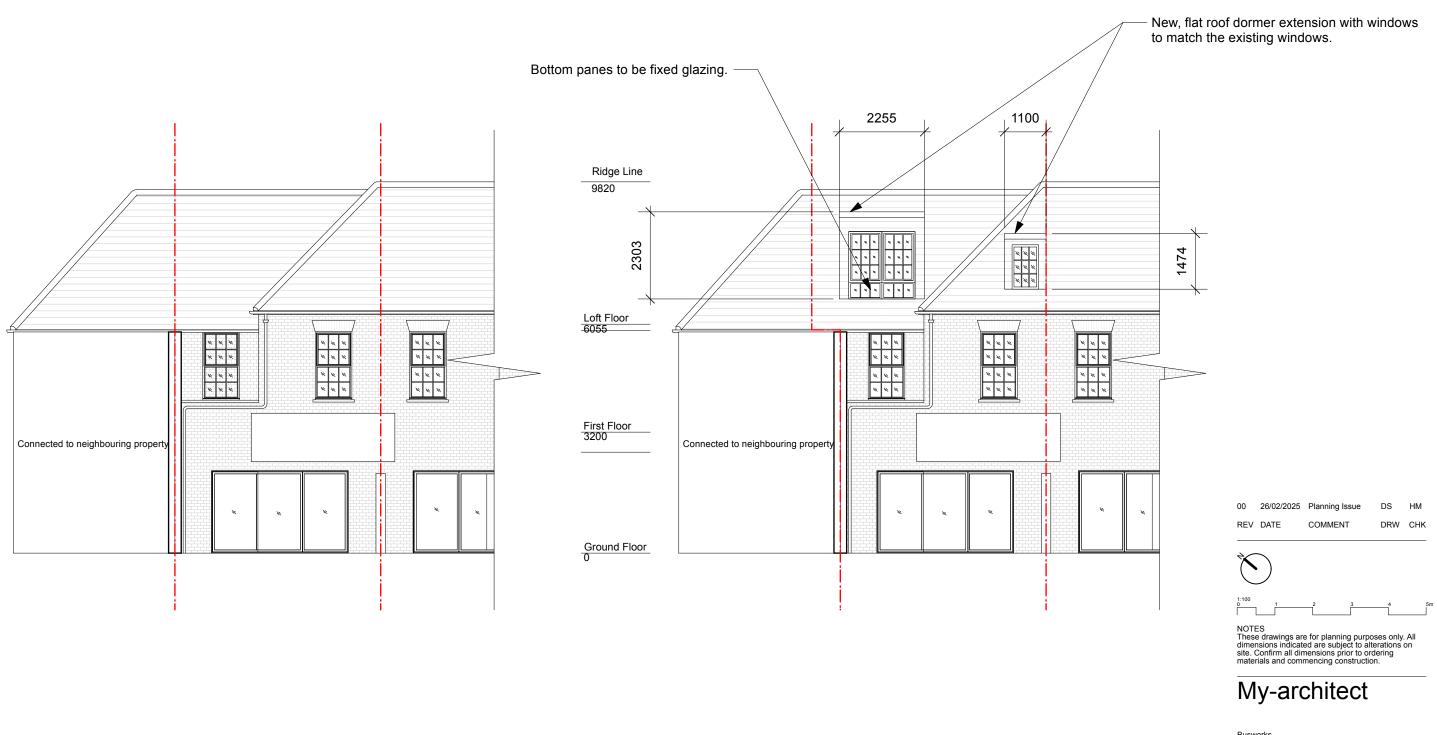

DRAWING No. 506/02/201

Proposed Side Elevation

PROJECT 1 Raglan Street, London, NW5 3DB DRAWING Existing & Proposed Side Elevation SCALE 1:100 @ A3 STATUS Planning

Busworks, 39-41 North Road, London N7 9DP T 02030388753 E harry.molyneux@my-architect.io