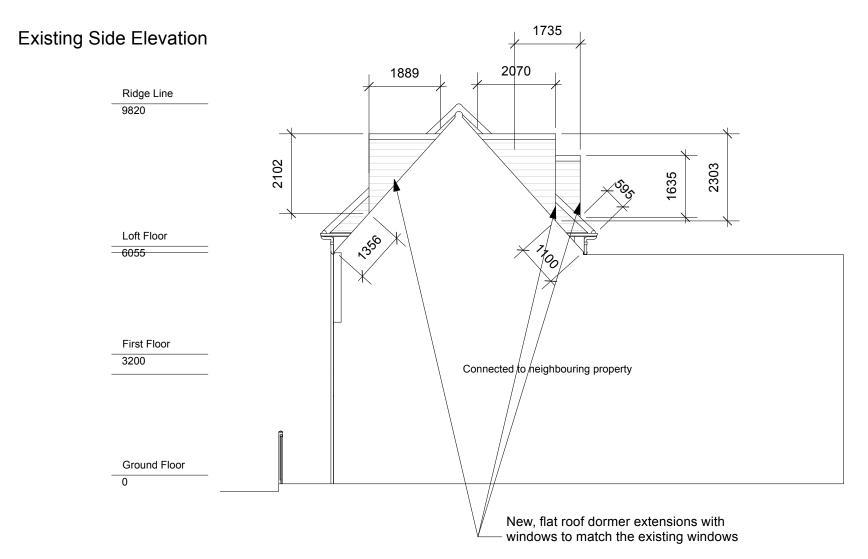

DRAWING No. 506/02/201

Proposed Side Elevation

PROJECT 1 Raglan Street, London, NW5 3DB DRAWING Existing & Proposed Side Elevation SCALE 1:100 @ A3 STATUS Planning

Busworks, 39-41 North Road, London N7 9DP T 02030388753 E harry.molyneux@my-architect.io