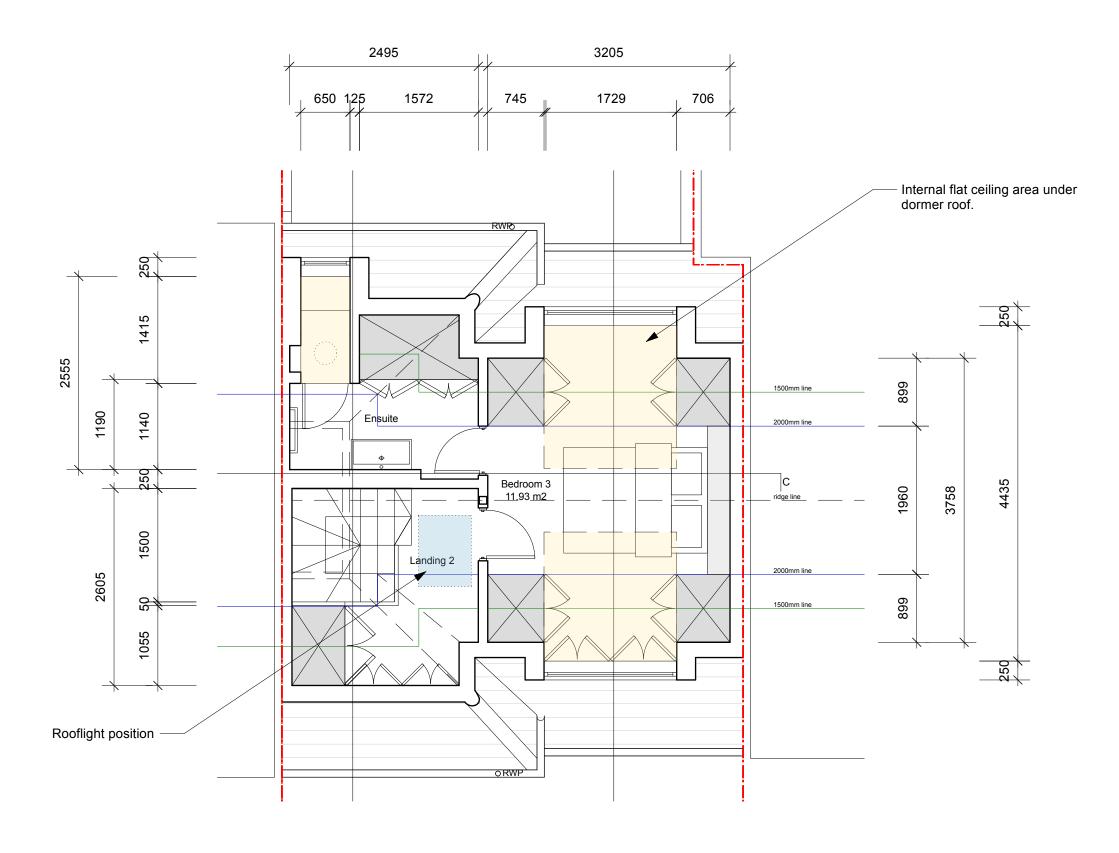

DRAWING No. R

Proposed Loft Floor Plan

PROJECT 1 Raglan Street, London, NW5 3DB DRAWING Existing & Proposed Loft Floor Plan SCALE 1:50 @ A3 STATUS Planning

Busworks, 39-41 North Road, London N7 9DP T 02030388753 E harry.molyneux@my-architect.io