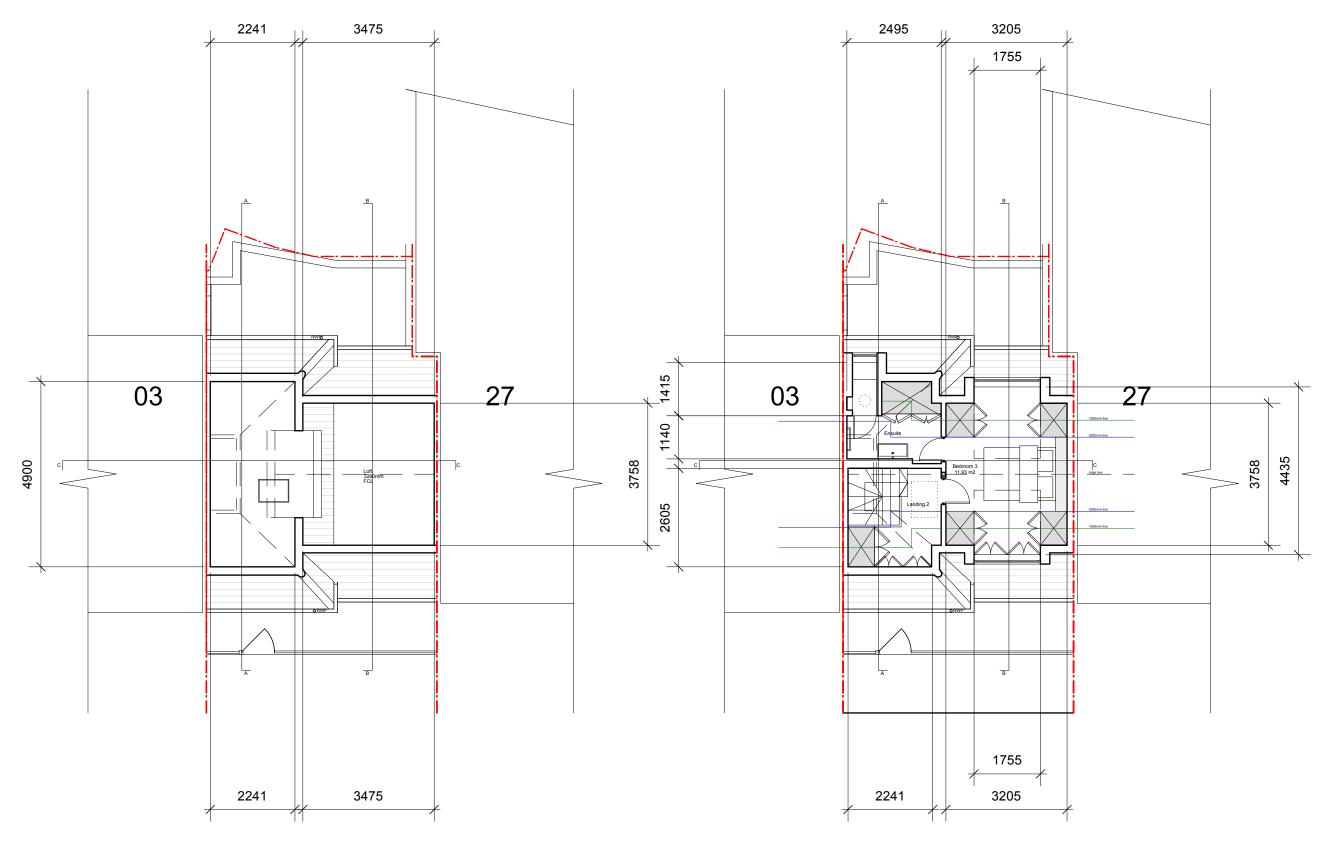

DRAWING NO. 506/02/401

#### Existing Loft Floor Plan

Proposed Loft Floor Plan

| 00  | 26/02/2025 | Planning Issue | DS  | НМ  |
|-----|------------|----------------|-----|-----|
| REV | DATE       | COMMENT        | DRW | СНК |

NOTES These drawings are for planning purposes only. All dimensions indicated are subject to alterations on site. Confirm all dimensions prior to ordering materials and commencing construction.

#### My-architect

Busworks, 39-41 North Road, London N7 9DP T 02030388753 E harry.molyneux@my-architect.io

PROJECT 1 Raglan Street, London, NW5 3DB DRAWING Existing & Proposed Loft Floor Plan SCALE 1:100 @ A3 STATUS Planning