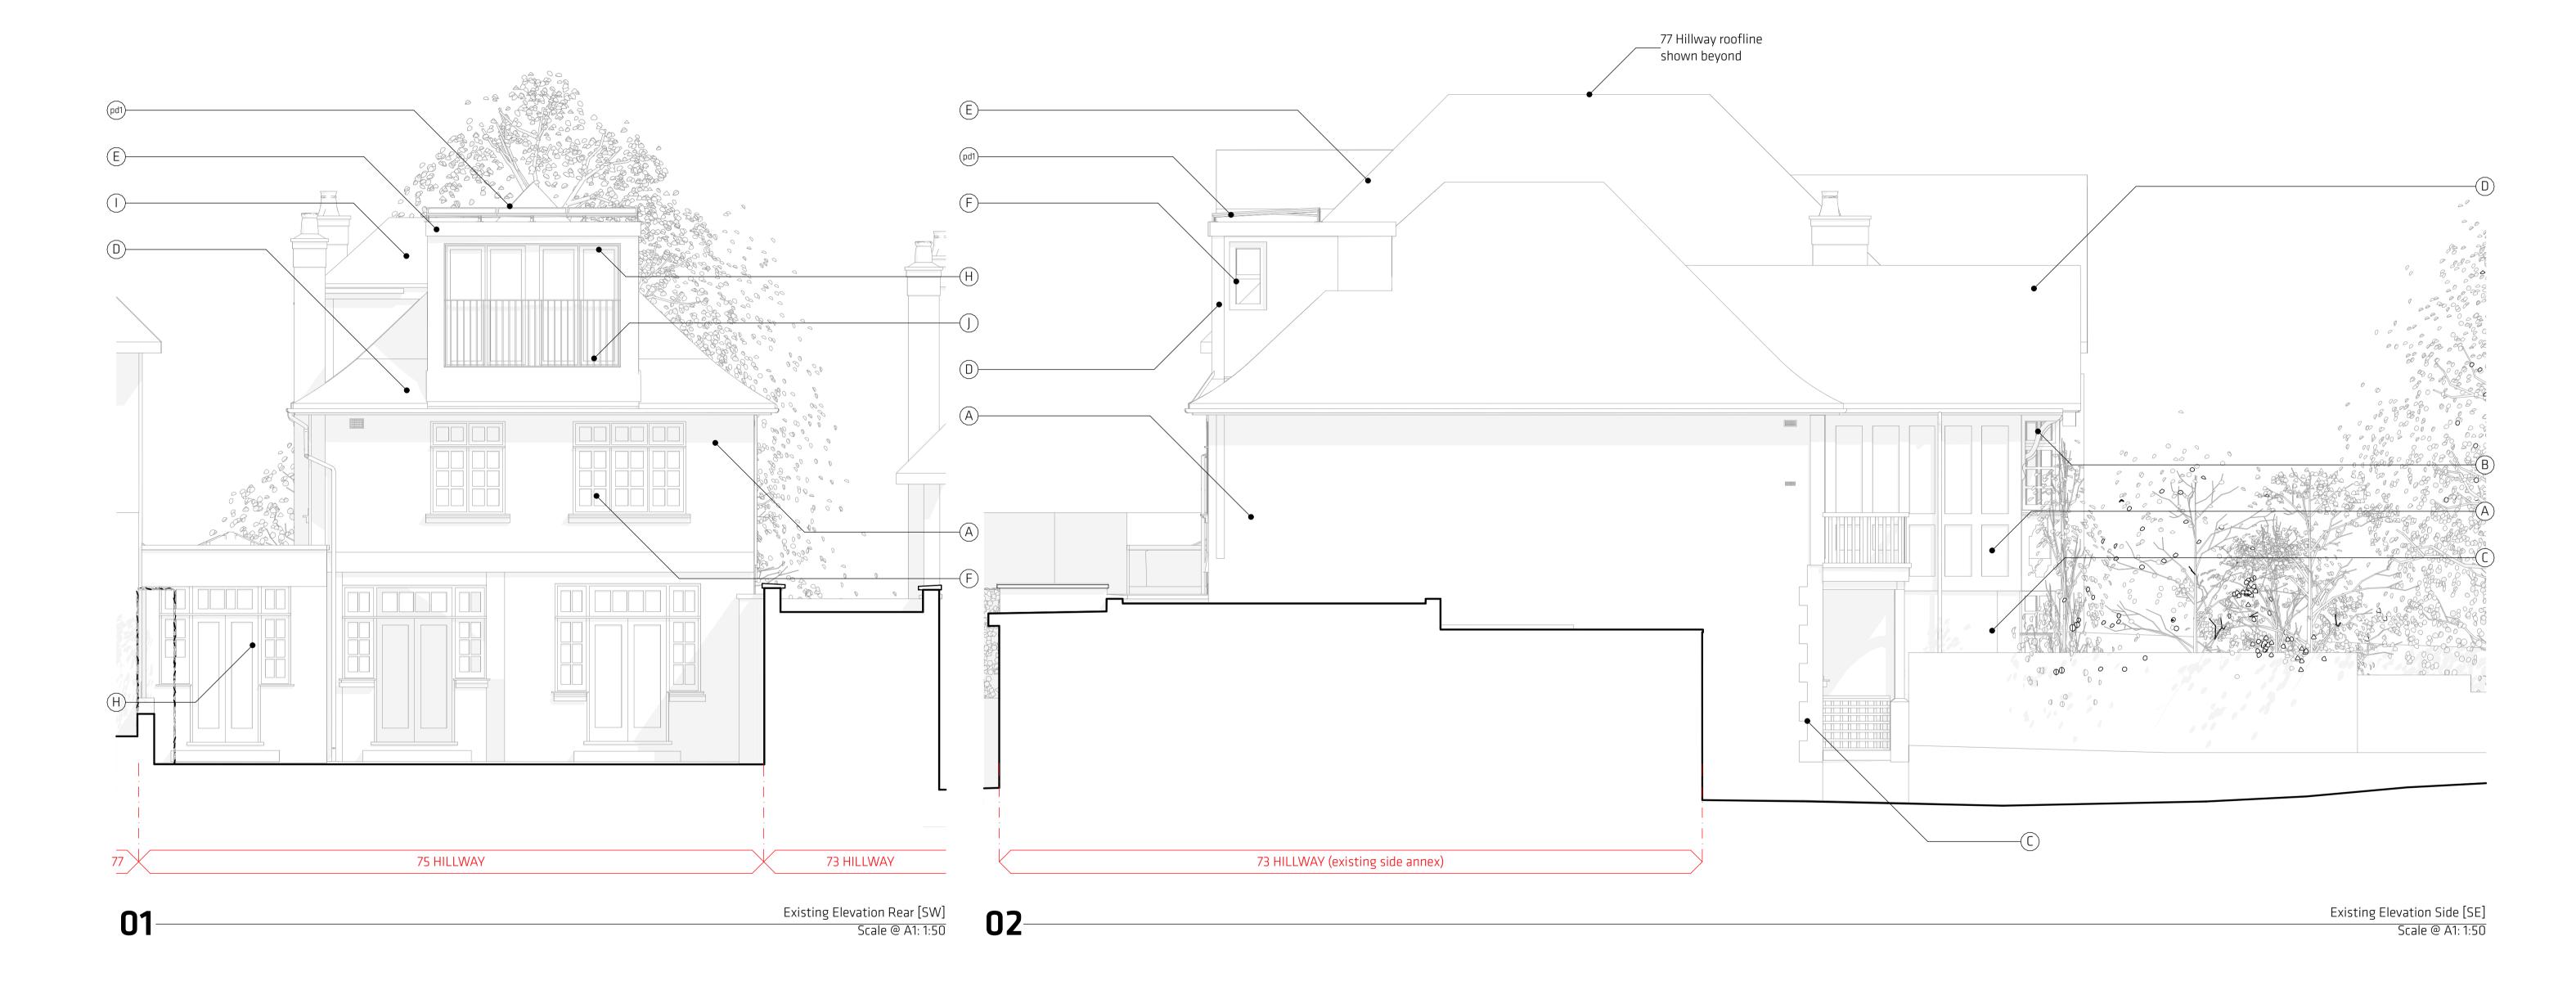

KEY

(A) - existing painted roughcast dash render

B - existing painted timber mock-tudor details

C - existing painted brick

D - existing plain red roof tiles

(E) - existing bitumen asphalt roof

F - existing double glazed, painted timber window

G - existing double glazed, painted metal rooflight / skylight

(H) - existing double glazed, painted timber door

One of the control of

) - existing painted metal balustrade

(pd1) - proposed solar PV panels

## THE PATALAB architects LLP

A1 / A3

02.05.2025

PAPER

PROJECT 75 Hillway

PRAWING PD Rear [SW] & Side [SE] Elev

PD Rear [SW] & Side [SE] Elevations

SCALE 1:50 @ A1 PROJECT # CODE DRAWING #