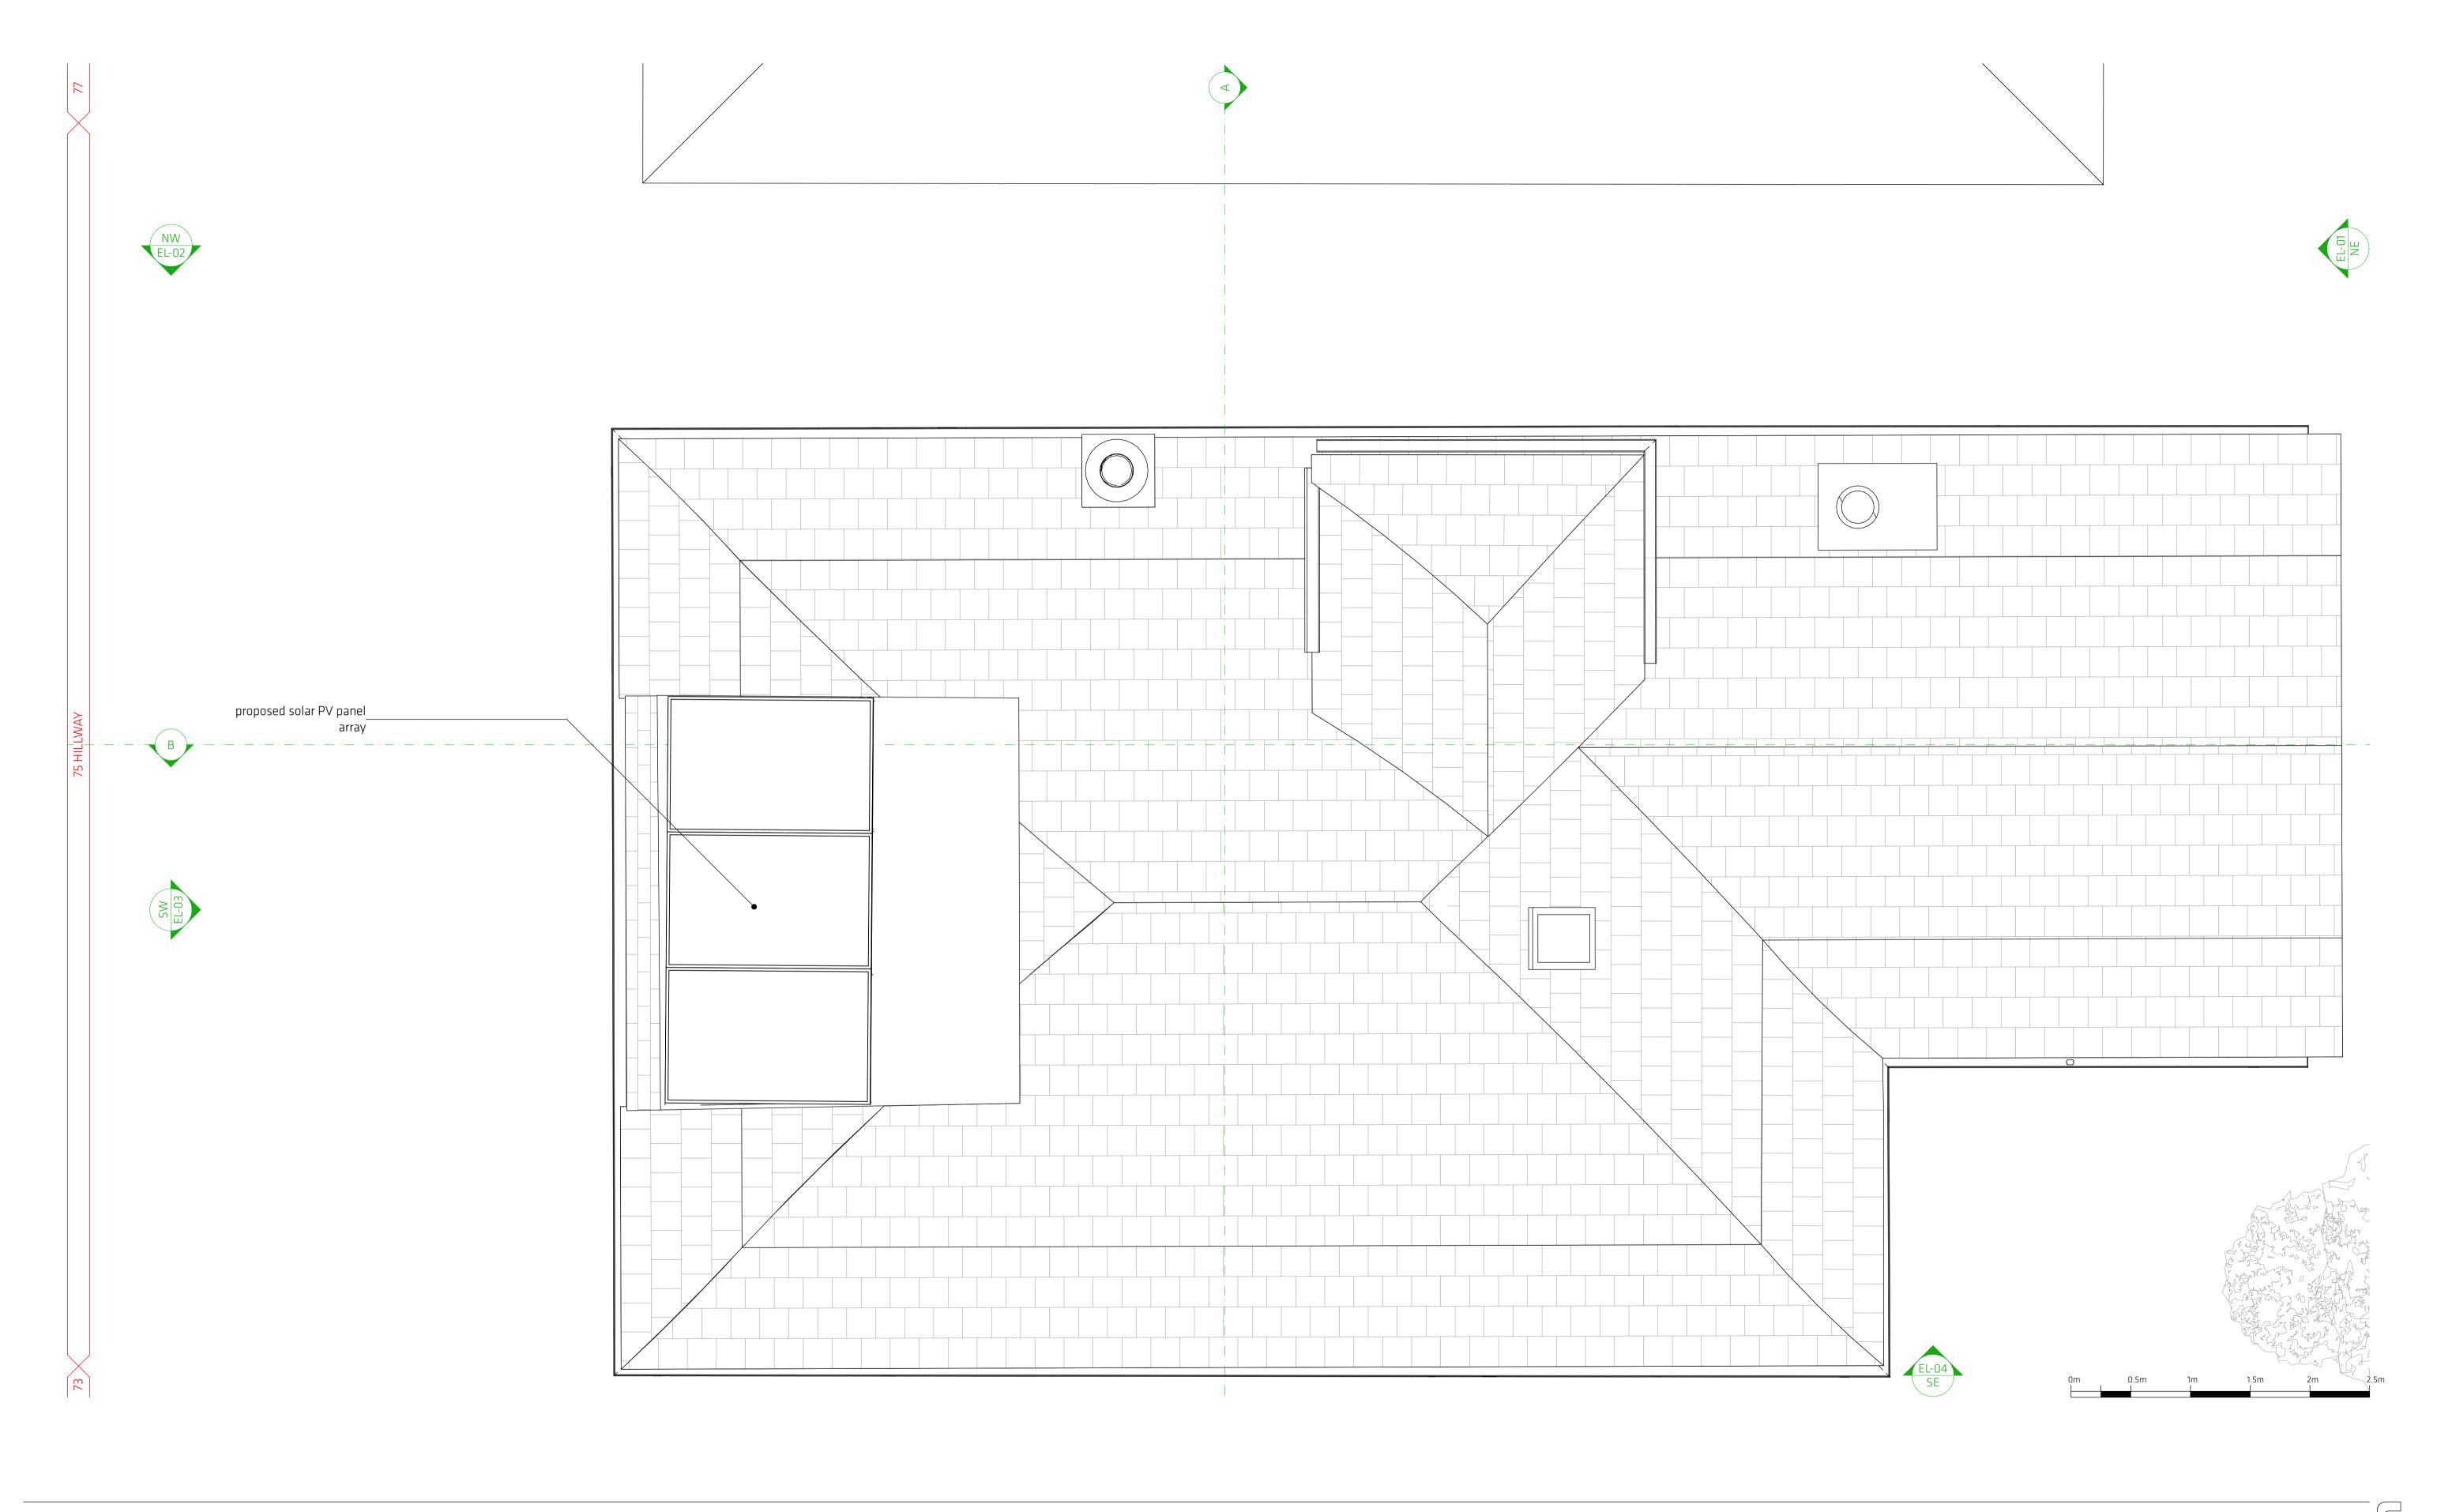

## CLIENT

Olaf & Ruth Ronneberger

PROJECT ADDRESS:

75 Hillway London N6 6AB

02/05/2025 Issued for Planning

## **PATALAB** architects LLP

PROJECT 75 Hillway

| DRAWING |       | PD Roof Plan |           |
|---------|-------|--------------|-----------|
|         | SCALE | 1:25 @ A1    | PROJECT # |
|         | DADED | Δ1 / Δ3      |           |