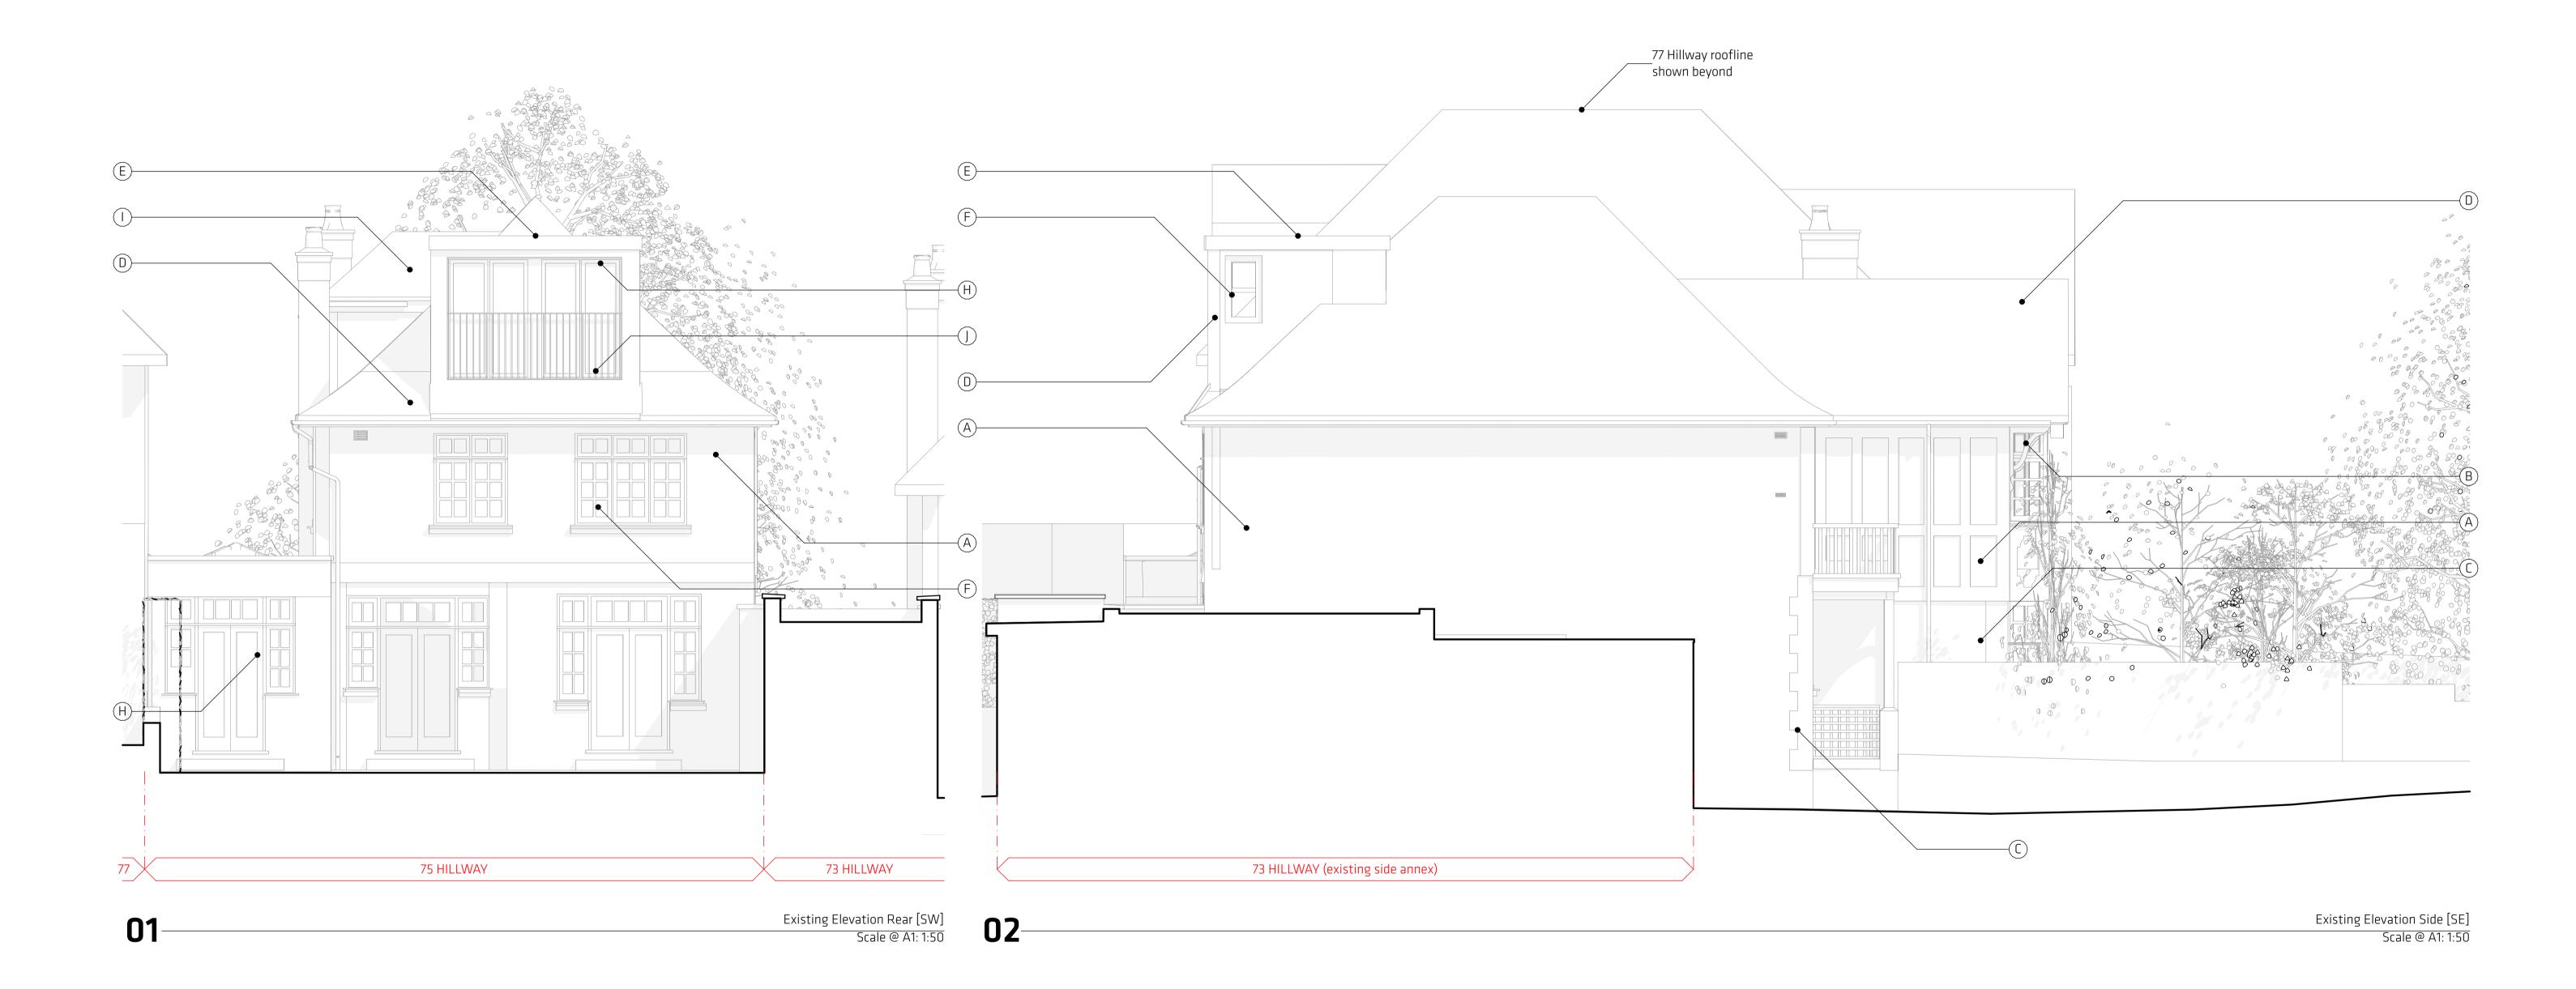

KEY

(A) - existing painted roughcast dash render

(B) - existing painted timber mock-tudor details

C - existing painted brick

D - existing plain red roof tiles

(E) - existing bitumen asphalt roof

F - existing double glazed, painted timber window

G - existing double glazed, painted metal rooflight / skylight

(H) - existing double glazed, painted timber door

One of the control of

) - existing painted metal balustrade

15 Garrett Street EC1Y OTY London

## **PATALAB** architects LLP

1:50 @ A1

A1 / A3

07.05.2024

SCALE

PAPER

PROJECT 75 Hillway Existing Rear [SW] & Side [SE] Elevations

2309