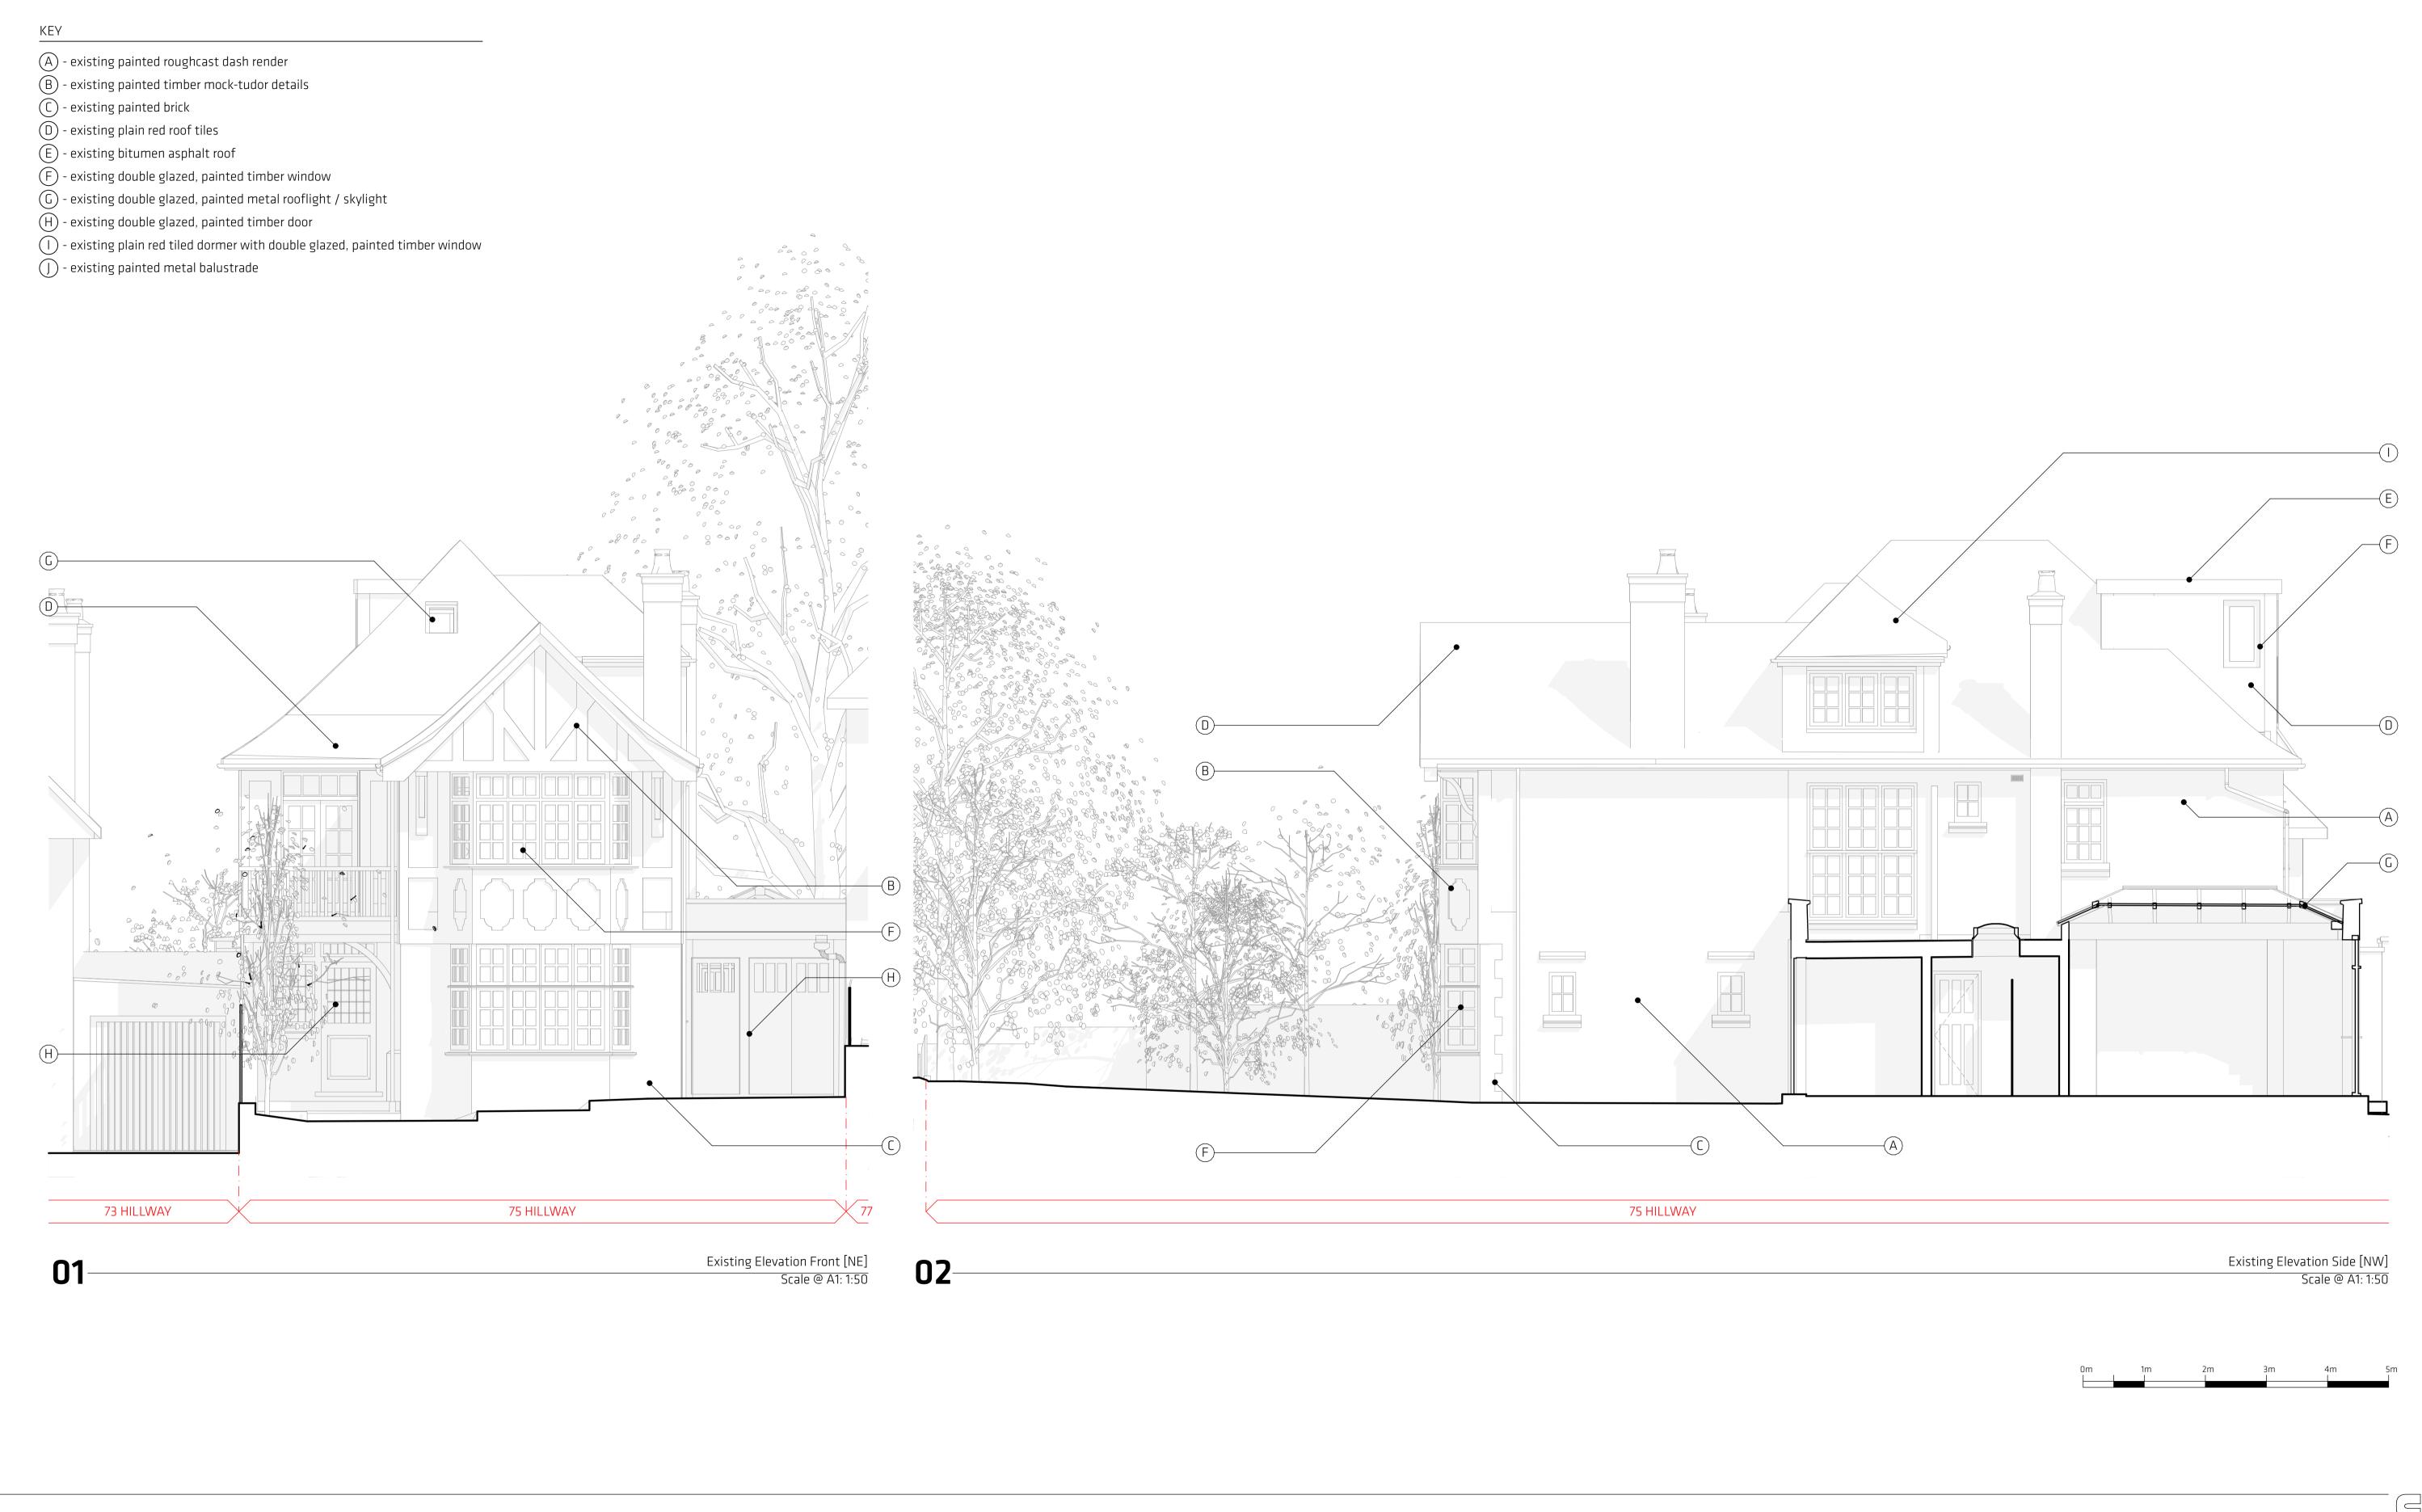

CLIENT

Olaf & Ruth Ronneberger

PROJECT ADDRESS:

75 Hillway London N6 6AB

07/05/2024 Issued for Planning

REASON FOR ISSUE

07.05.2024

| PROJECT | 75 Hillway |           |          |             |          |
|---------|------------|-----------|----------|-------------|----------|
| DRAWING | Existing   | Front [N  | E] & Sid | le [NW] Ele | vations  |
| SCALE   | 1:50 @ A1  | PROJECT # | CODE     | DRAWING #   | REVISION |
| PAPER   | A1 / A3    |           |          |             |          |