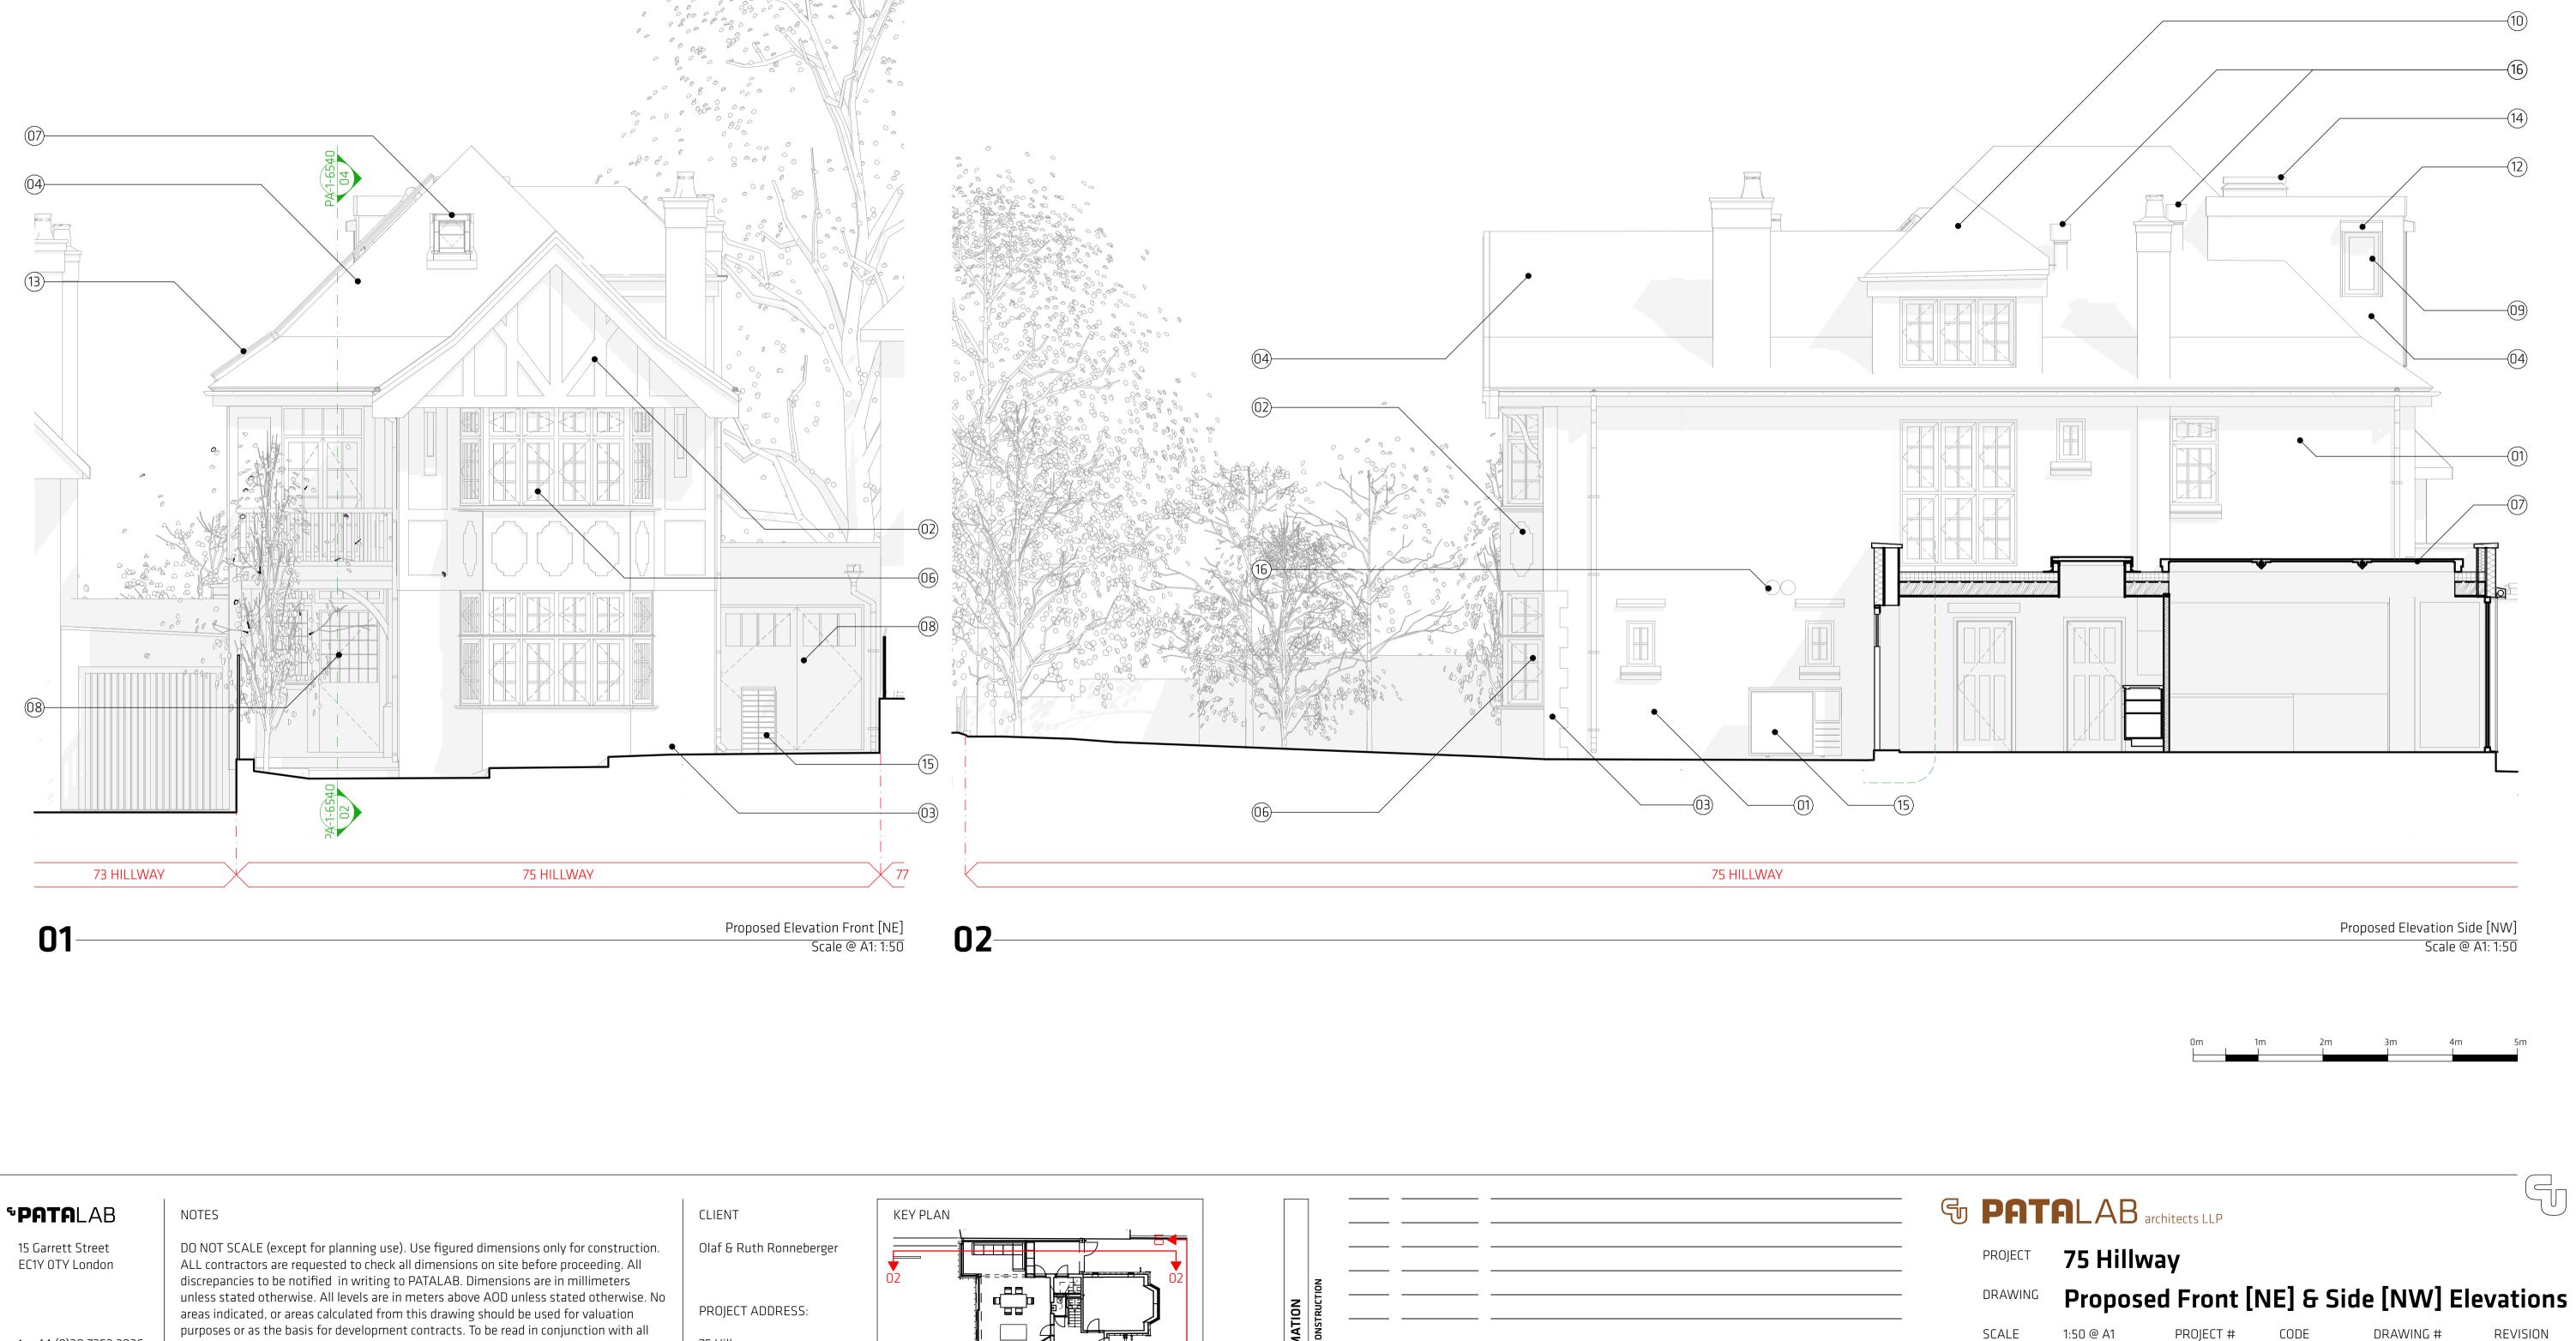

- KEY
- $igl( \mathsf{A} )$  existing painted roughcast dash render (01) - proposed painted roughcast insulated render to match existing (B) - existing painted timber mock-tudor details 02 - proposed reinstated painted timber mock-tudor details
- C existing painted brick
- $\bigcirc$  existing plain red roof tiles
- (E) existing bitumen asphalt roof
- $(\mathsf{F})$  existing double glazed, painted timber window
- G existing double glazed, painted metal rooflight / skylight
- (H) existing double glazed, painted timber door
- (I) existing plain red tiled dormer with double glazed, painted timber window
- () existing painted metal balustrade

- 03 proposed painted insulated brick to match existing
- 04 proposed plain red roof tiles to match existing
- (05) proposed insulated GRP roof
- $\widehat{06}$  proposed triple glazed, painted timber window to match existing style & proportions

75 Hillway London N6 6AB

- 07 proposed triple glazed, painted composite metal & timber rooflight / skylight \* = denotes rooflight with integrated external shading blinds
- 08 proposed triple glazed, painted timber door to match existing style & proportions
- 09 proposed triple glazed, painted composite metal & timber door / window
- (10) proposed plain red tiles to existing dormer with triple glazed, painted timber
- window to match existing proportions
- (11) proposed external metal-framed glass balustrade
- (12) proposed external solar shading blinds
- (13) proposed solar PV panels
- (14) proposed maintenance access hatch
- (15) proposed air source heat pump
- (16) proposed MVHR supply and extract vents terminals