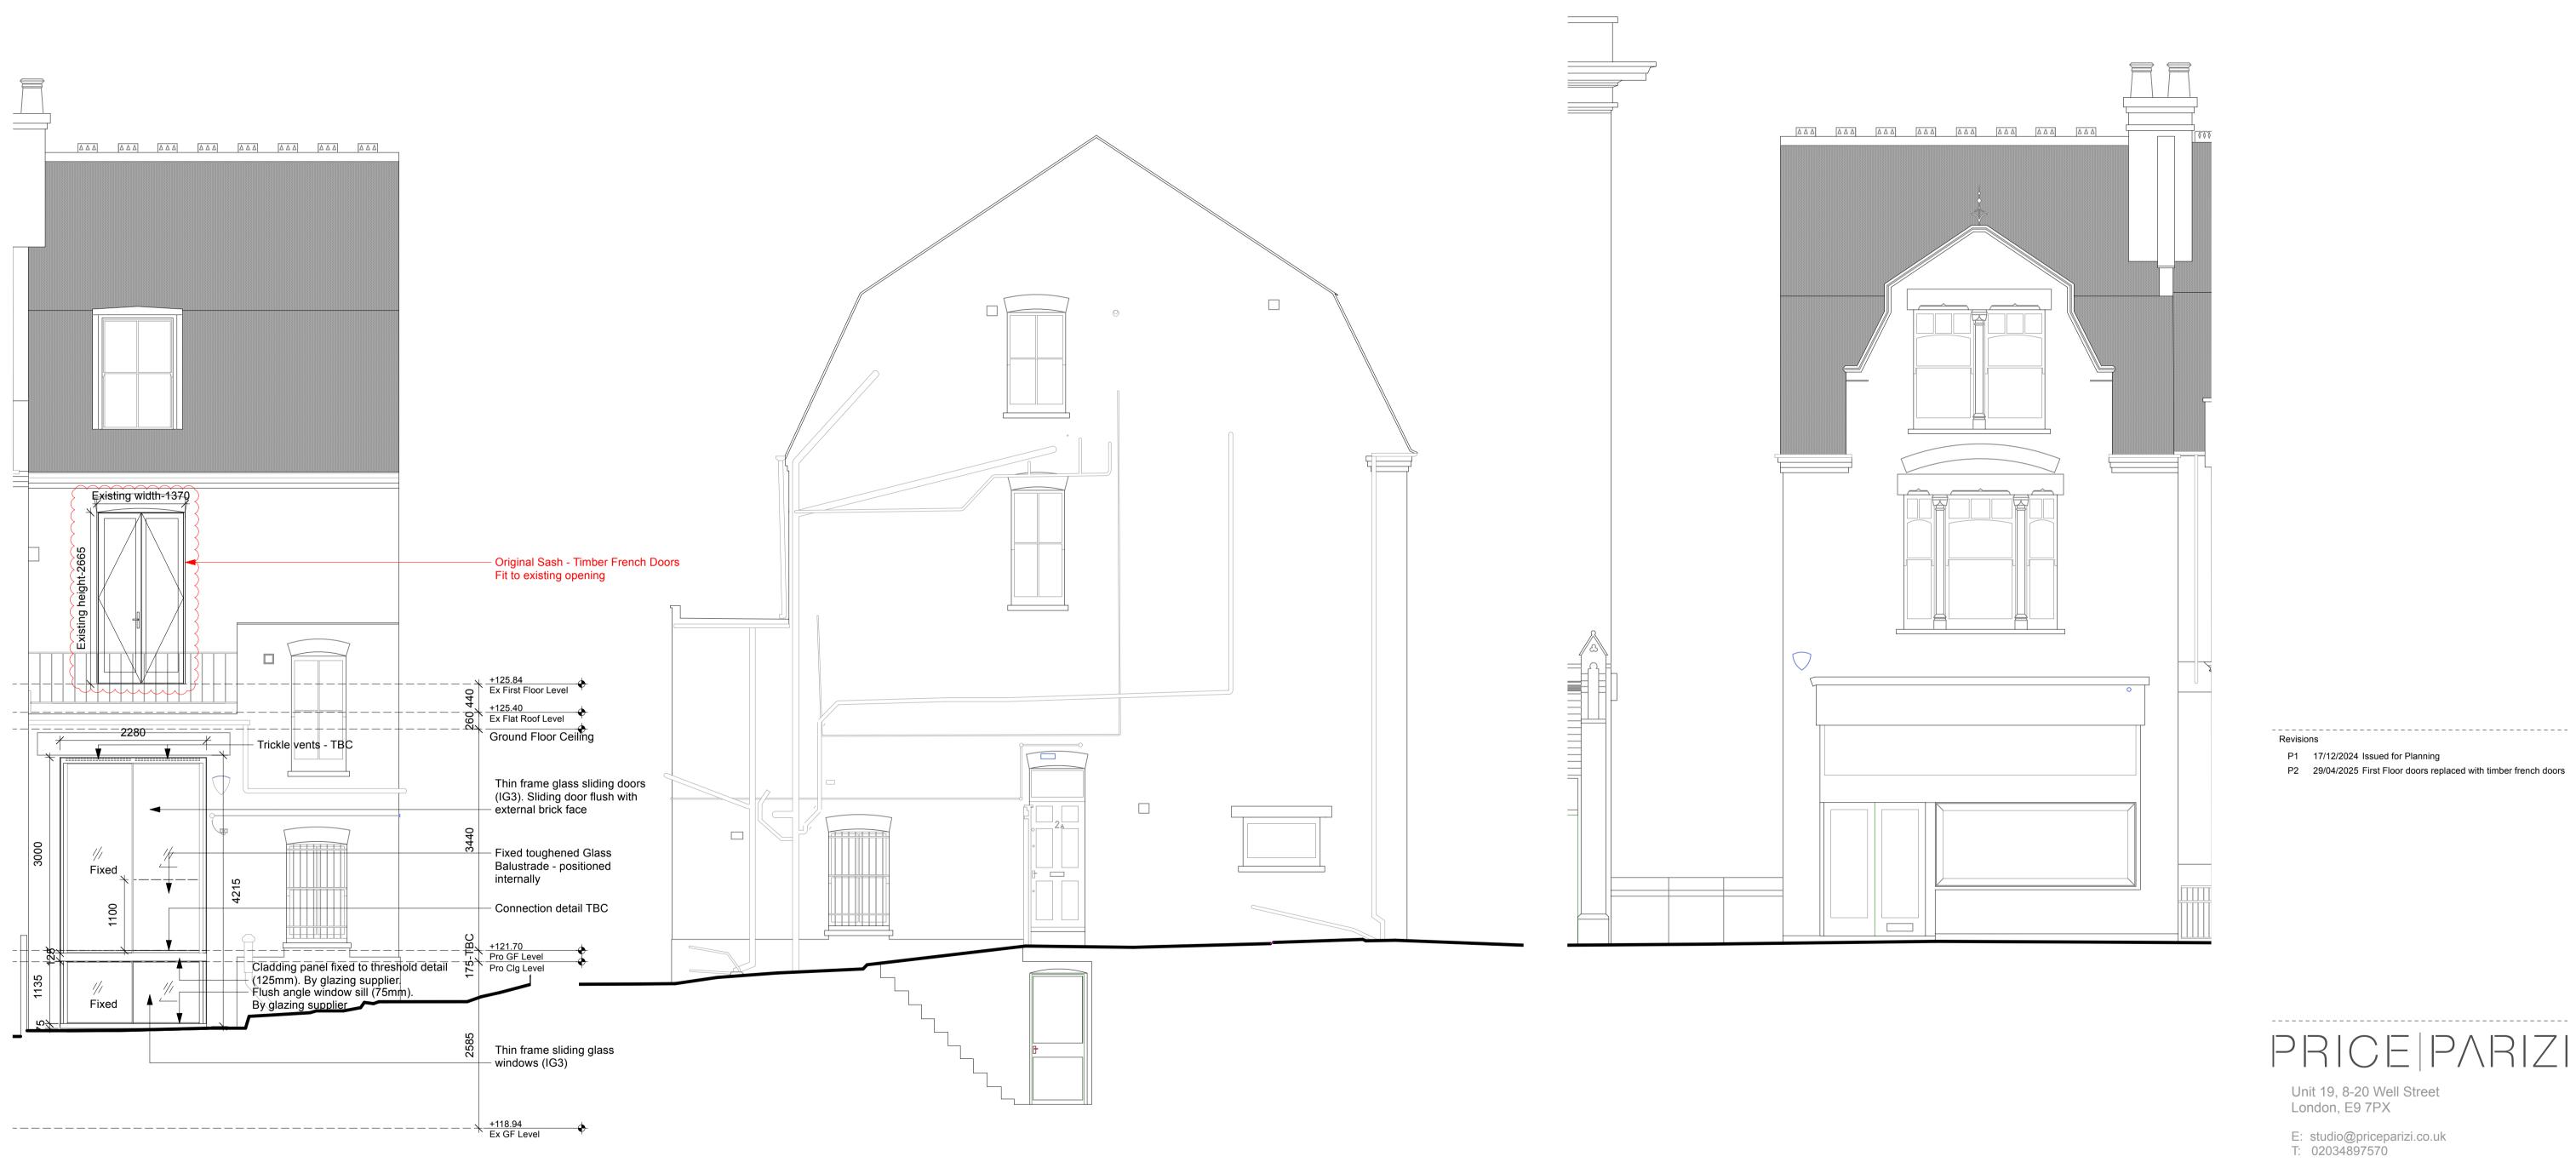

5m

 $02^{\,{ t Proposed Side Elevation}}$ 

10m

01 Proposed Rear Elevation

03 Proposed Front Elevation

Information contained within this drawing is the sole copyright of PriceParizi LLP. and is not to be reproduced without express permission. No implied licence exists. This drawing is not to be used for land transfer or valuation purposes. Do not scale from this drawing except for planning issue. All dimensions & levels are to be checked on site by the contractor. Issued for purposes indicated only. Drawing errors and omissions to be reported to PriceParizi LLP. Notes

Drawings are based on Survey Drawings by Greenhatch Group

Drwg. No. & Revision

235-Pro-GE01-P2

PriceParizi\Live Projects\235\_Bisham Gardens

-----

\_\_\_\_\_