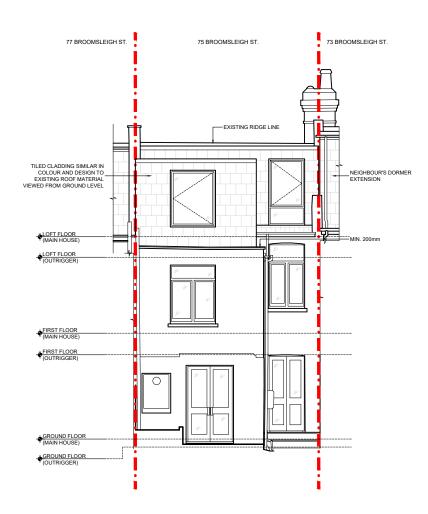

2 Existing Front Elevation LDC # 2025/1005/P

1) Existing Rear Elevation LDC # 2025/1005/P GENERAL NOTES:

Copyright of this drawing remains the sole property of MIM Studios Ltd unless otherwise stated in writing.