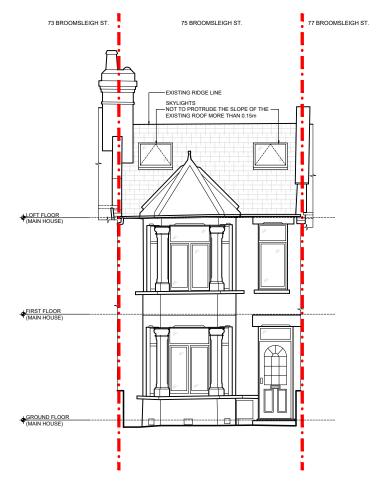

2 Existing Front Elevation LDC # 2025/1005/P

1) Existing Rear Elevation LDC # 2025/1005/P GENERAL NOTES:

Copyright of this drawing remains the sole property of MIM Studios Ltd unless otherwise stated in writing.