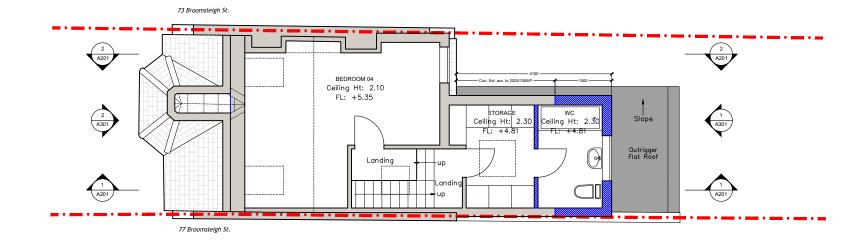

|   | GENERAL NOTES:                                                                                                                                                                                                    |            |  |
|---|-------------------------------------------------------------------------------------------------------------------------------------------------------------------------------------------------------------------|------------|--|
|   | Copyright of this drawing remains the sole property<br>of MIM Studios Ltd unless otherwise stated in writing.                                                                                                     |            |  |
|   | This drawing is to be read in conjunction with all other relevant drawings, specifications and calculations.                                                                                                      |            |  |
|   | All dimensions to be physically checked on site by the<br>Contractor prior to commencement of any work,<br>and/or preparation of any shop drawings.                                                               |            |  |
|   | Sizes of and dimensions to any structural elements<br>are indicative only. See structural engineers drawings<br>for actual sizes / dimensions.                                                                    |            |  |
|   | Any discrepancies between information shown on<br>this drawing and any other contract information or<br>manufacturers / suppliers recommendations is to be<br>brought to the attention of the Architect.          |            |  |
|   | This drawing is prepared solely for design and<br>planning submission purposes.<br>It is not intended or suitable for either Building<br>Regulations or Construction purposes and should<br>not be used for such. |            |  |
|   |                                                                                                                                                                                                                   |            |  |
|   | All dimensions are in mm unless noted otherwise.                                                                                                                                                                  |            |  |
|   |                                                                                                                                                                                                                   |            |  |
| _ | Rev. Date Reason For Issue                                                                                                                                                                                        |            |  |
|   | - · ·                                                                                                                                                                                                             |            |  |
|   | LEGEND                                                                                                                                                                                                            |            |  |
|   | EXISTING WALLS / PARTITIONS                                                                                                                                                                                       |            |  |
|   |                                                                                                                                                                                                                   |            |  |
|   |                                                                                                                                                                                                                   |            |  |
|   |                                                                                                                                                                                                                   |            |  |
|   |                                                                                                                                                                                                                   |            |  |
|   | N                                                                                                                                                                                                                 |            |  |
|   | 4                                                                                                                                                                                                                 |            |  |
|   | +                                                                                                                                                                                                                 |            |  |
|   | /                                                                                                                                                                                                                 |            |  |
|   | 1m                                                                                                                                                                                                                | 5m         |  |
|   |                                                                                                                                                                                                                   | I          |  |
|   | Emily Adams & Charlie Ada                                                                                                                                                                                         | ams        |  |
|   | 75 Broomsleigh Street<br>London NW6 1QQ                                                                                                                                                                           |            |  |
|   | <sup>Designer</sup><br>MIM Studios Ltd                                                                                                                                                                            |            |  |
|   | 1 Waterden Rd. Studio 11 Telephone + 44 (0)                                                                                                                                                                       |            |  |
| - | London E15 2HB info@mimstudios.c                                                                                                                                                                                  | om         |  |
|   | 137_BroomsleighStreet Drawing Proposed Loft Plan Scale                                                                                                                                                            |            |  |
|   |                                                                                                                                                                                                                   |            |  |
| - |                                                                                                                                                                                                                   |            |  |
|   | 1:100 @ A3                                                                                                                                                                                                        |            |  |
|   | Date 30/04/2025                                                                                                                                                                                                   | Rev<br>–   |  |
|   | Drawing No A101                                                                                                                                                                                                   | Originator |  |
| - | A I U I<br>Drawing Status                                                                                                                                                                                         |            |  |
|   | Planning (Householder)                                                                                                                                                                                            |            |  |
|   |                                                                                                                                                                                                                   |            |  |