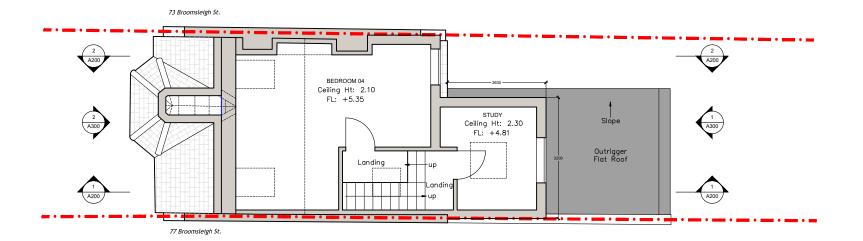

Existing according to Lawful Development Certificate # 2025/1005/P

# Existing Loft Plan

Scale

1:100 @ A3

Date 30/04/2025 - Prawing No A100 - Originator MIM

Arousing Status

Planning (Householder)