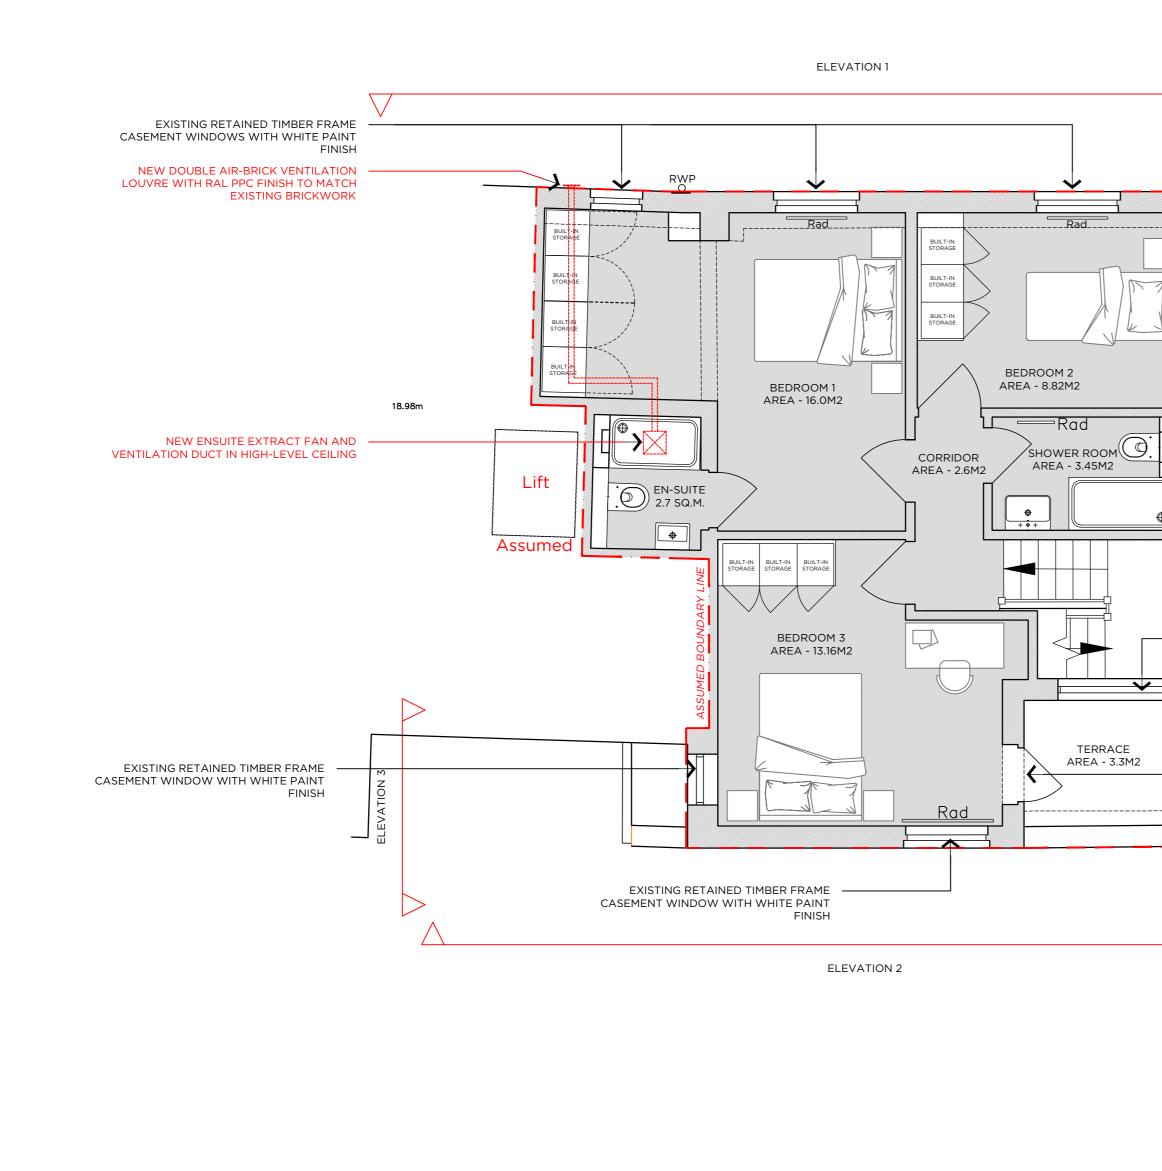

0 0.5 1 1.5 2 2.5m 1:50

Old Bank Court, Morocco Street, London SE1 3HB +44(0)20 7089 9134 studio@gravitydesign.uk.com

| TITLE            |            |  |
|------------------|------------|--|
| PROPOSED         |            |  |
| FIRST FLOOR PLAN |            |  |
| SCALE            | 1:50 @ A2  |  |
| DATE             | 13.04.2023 |  |
| DRAWING NO       | 637 GA 111 |  |
| REVISION         | P8         |  |

EXISTING RETAINED TIMBER FRAME CASEMENT WINDOW WITH WHITE PAINT FINISH

0 0  $\boldsymbol{\times}$ 

EXISTING RETAINED GLAZED TIMBER FRAME DOOR WITH WHITE PAINT FINISH

N  $\bigotimes$