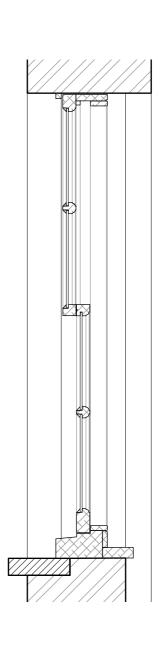

EXTERNAL ELEVATION SECTION A-A

NB: THIS WINDOW DETAIL SHOWS AN EXISTING (AND RETAINED) WINDOW TO THE FRONT OF THE BASEMENT. THE DETAIL IS INCLUDED HERE FOR REFERENCE AND COMPARISON TO THE PROPOSED.

REFER TO DRAWING 053 FOR 1:2 DETAILS