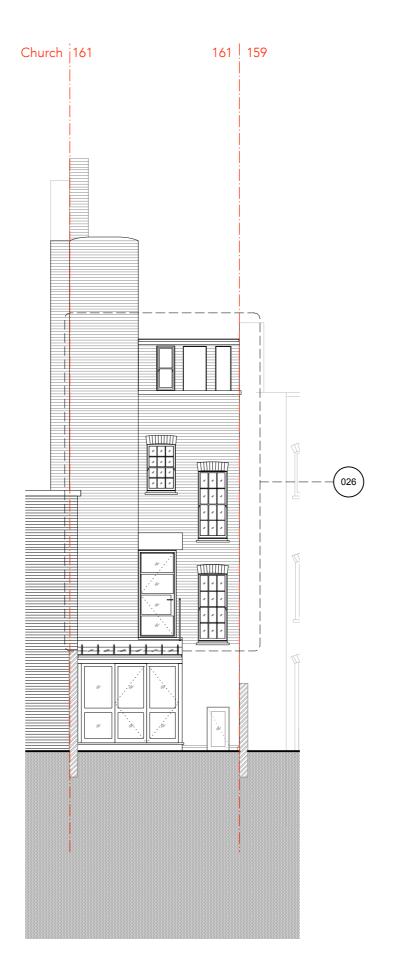

### REAR ELEVATION

NB: Only those windows relevant to this application are annotated. A typical detail is shown. Refer to other drawings submitted with this application for details

STU DIO 309

## **PROJECT ADDRESS:**

161 ARLINGTON ROAD LONDON NW1 7ET

**DRAWING REF:** 

001B-025

**DRAWING NAME:** 

PROPOSED ELEVATIONS

# DRAWING INFO:

DATE 24.10.2024
PAGE SIZE A3
SCALE 1:100
REV A