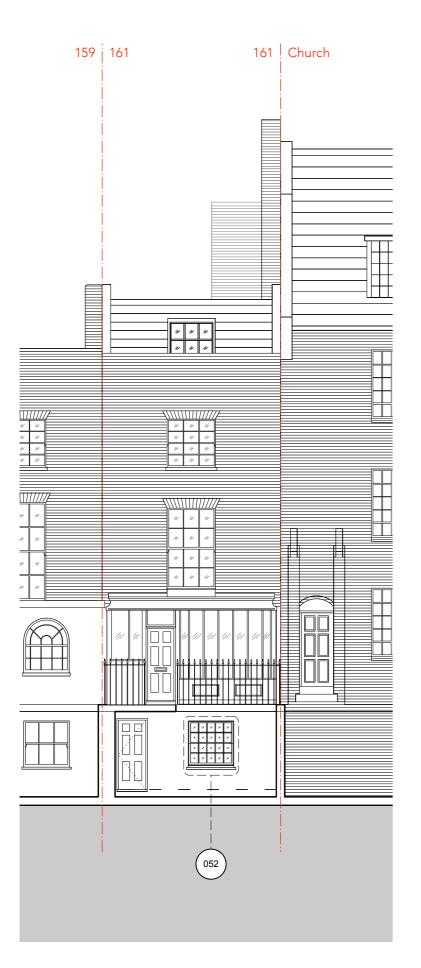

FRONT ELEVATION

## **PROJECT ADDRESS:**

161 ARLINGTON ROAD LONDON NW1 7ET

**DRAWING REF:** 

001B-025

**DRAWING NAME:** 

PROPOSED ELEVATIONS

# DRAWING INFO:

DATE 24.10.2024
PAGE SIZE A3
SCALE 1:100
REV A