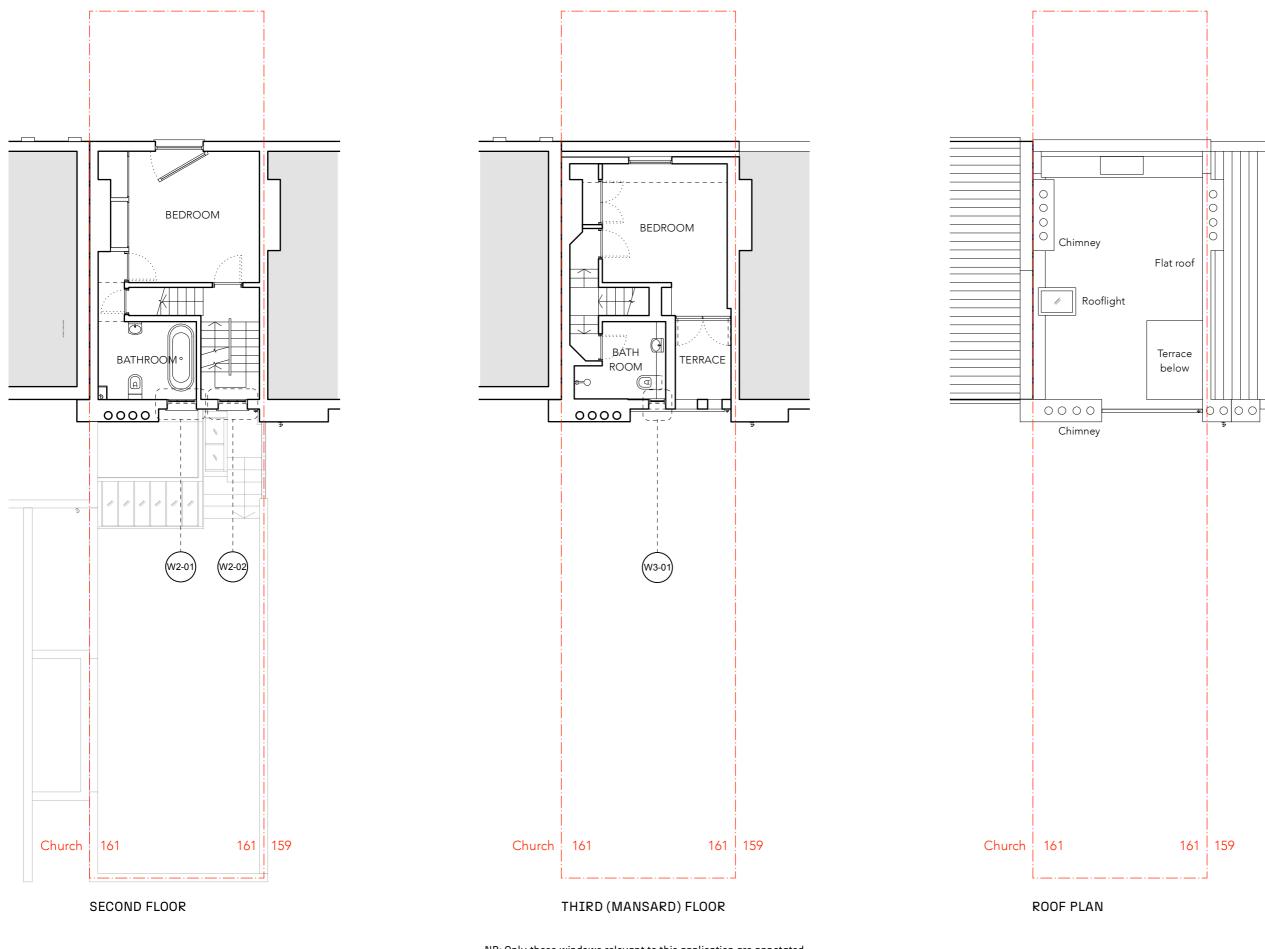

NB: Only those windows relevant to this application are annotated

1:100

# STU DIO 309

## **PROJECT ADDRESS:**

161 ARLINGTON ROAD LONDON NW17ET

## **DRAWING REF:**

001B-021

## **DRAWING NAME:** PROPOSED PLANS

### **DRAWING INFO:**

DATE 24.10.2024 PAGE SIZE A3 SCALE 1:100 REV A

## **REVISION INFO:**

29.10.2024 Rev.- Issued for Planning 30.04.2025 Rev.A Issued for Planning

#### E: info@studio309.co.uk

registered in England and Wales

Registered Office Address: First Floor Office, 3 Hornton Place, London, W8 4LZ

This drawing is distributed under copyright and must not be reproduced or copied without the written permission of Studio 309 Ltd. All dimensions, areas, and levels are approximate and to be confirmed on site. This drawing is not to be used for the purpose of