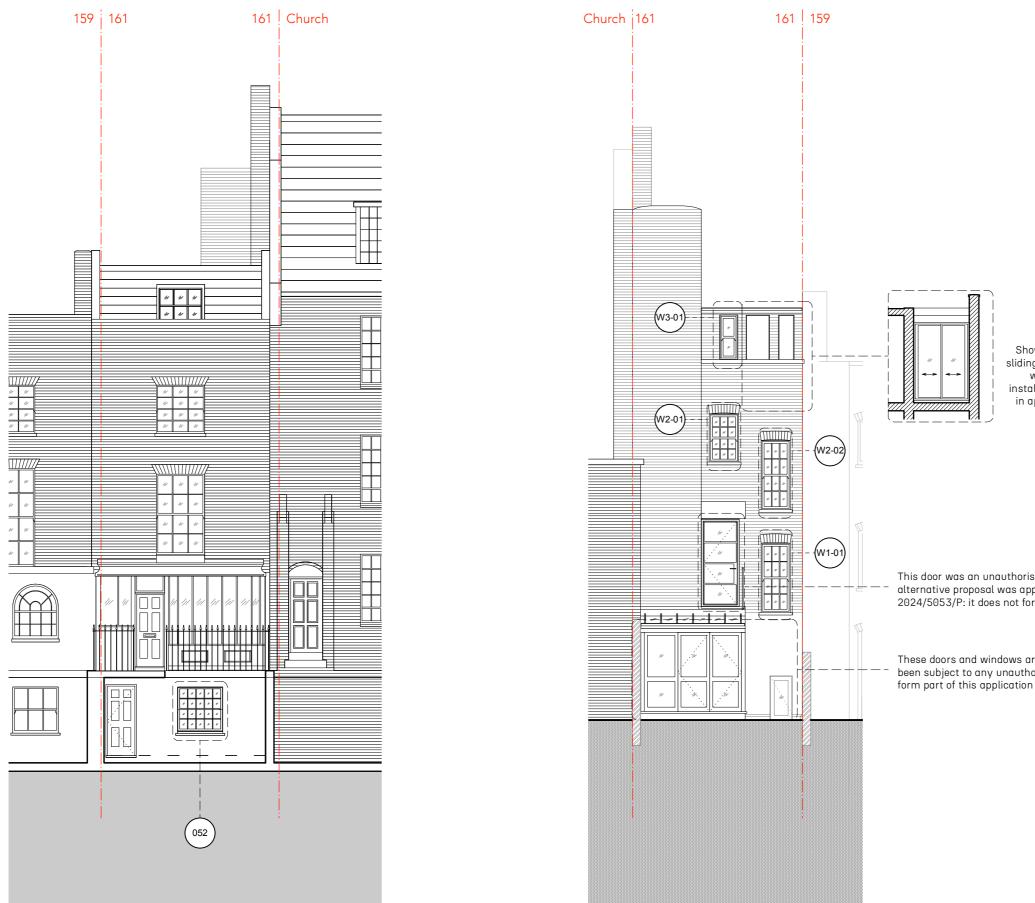

#### FRONT ELEVATION

#### REAR ELEVATION

NB: Only those windows relevant to this application are annotated. A typical detail is shown.

SECTION A-A Not to Scale

Showing indicative detail of sliding patio doors. These doors were an unauthorised installation but were approved in application 2024/5053/P

This door was an unauthorised change and an alternative proposal was approved in application 2024/5053/P: it does not form part of this application

These doors and windows are existing and have not been subject to any unauthorised changes: they do not