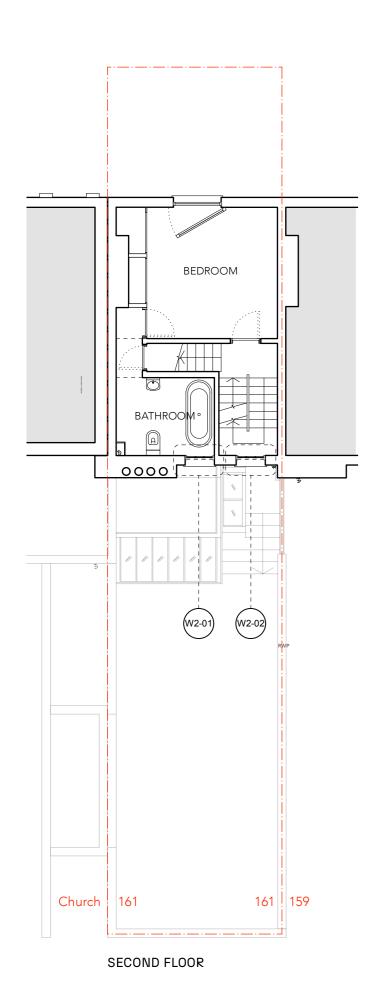

NB: Only those windows relevant to this application are annotated



STU DIO 309

## **PROJECT ADDRESS:**

161 ARLINGTON ROAD LONDON NW1 7ET

**DRAWING REF:** 

001B-011

DRAWING NAME: EXISTING PLANS

## **DRAWING INFO:**

DATE 24.10.2024
PAGE SIZE A3
SCALE 1:100
REV A

## **REVISION INFO:**

29.10.2024

Rev.- Issued for Planning
30.04.2025

Rev.A Issued for Planning

## E: info@studio309.co.uk

Studio 309 Ltd is a company registered in England and Wales (Company no. 15747917).

Registered Office Address: First Floor Office, 3 Hornton Place, London, W8 4LZ

This drawing is distributed under copyright and must not be reproduced or copied without the written permission of Studio 309 Ltd. All dimensions, areas, and levels are approximate and to be confirmed on site. This drawing is not to