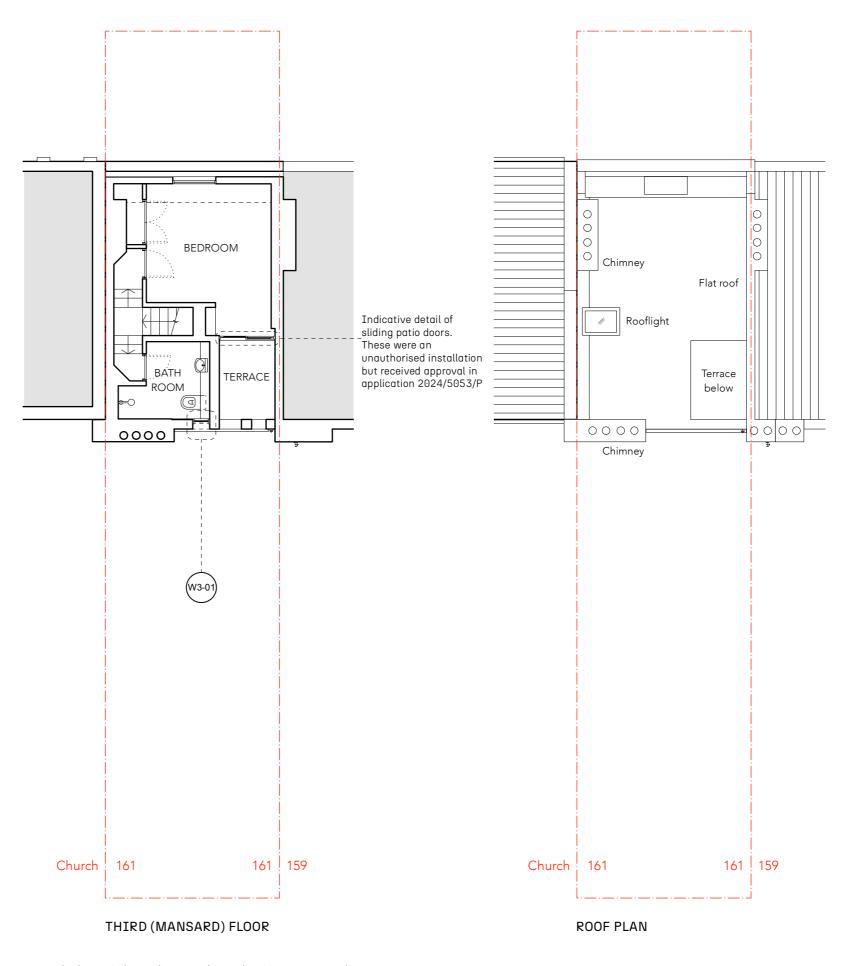

NB: Only those windows relevant to this application are annotated



STU DIO 309

## **PROJECT ADDRESS:**

161 ARLINGTON ROAD LONDON NW1 7ET

**DRAWING REF:** 

001B-011

DRAWING NAME: EXISTING PLANS

## **DRAWING INFO:**

DATE 24.10.2024
PAGE SIZE A3
SCALE 1:100
REV A

## **REVISION INFO:**

29.10.2024

Rev.- Issued for Planning
30.04.2025

Rev.A Issued for Planning

## E: info@studio309.co.uk

Studio 309 Ltd is a company registered in England and Wales (Company no. 15747917).

Registered Office Address: First Floor Office, 3 Hornton Place, London, W8 4LZ

This drawing is distributed under copyright and must not be reproduced or copied without the written permission of Studio 309 Ltd. All dimensions, areas, and levels are approximate and to be confirmed on site. This drawing is not to b