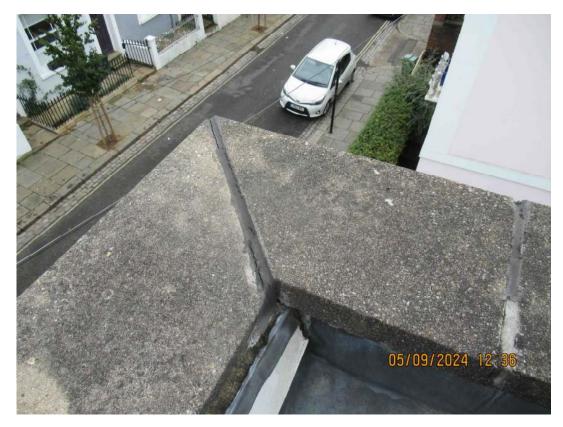

6. Rotted rafters, caused by dampness and leaks,

7. Coping stones' cracks

8. Coping stone under view: no DPC installed causing moisture and damp penetration.

9. Exterior cracks/ water ingress in structure and foundations.