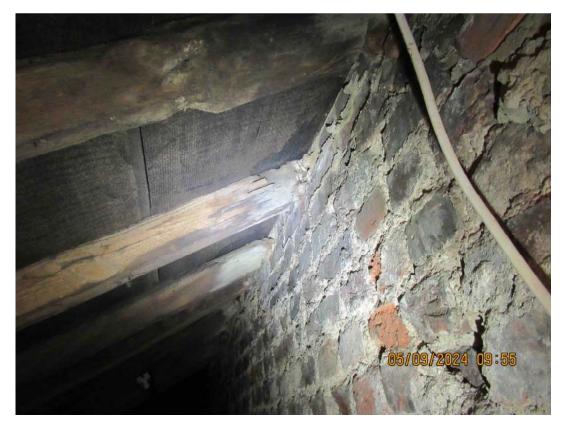

6. Rotted rafters, caused by dampness and leaks,

7. Coping stones' cracks

8. Coping stone under view: no DPC installed causing moisture and damp penetration.

9. Exterior cracks/ water ingress in structure and foundations.