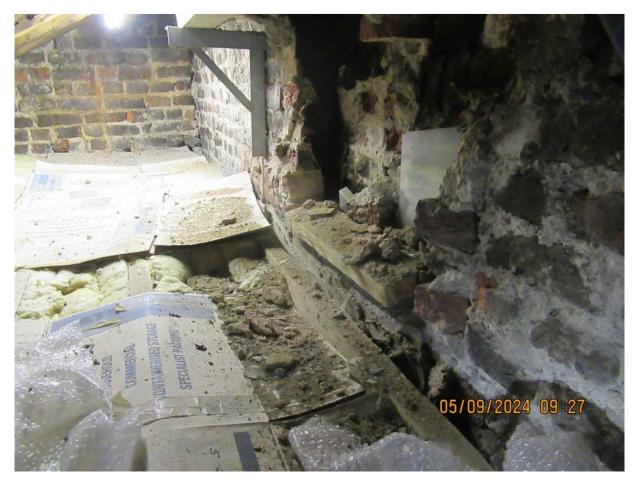

6. Rotted rafters, caused by dampness and leaks,

7. Coping stones' cracks

8. Coping stone under view: no DPC installed causing moisture and damp penetration.

9. Exterior cracks/ water ingress in structure and foundations.