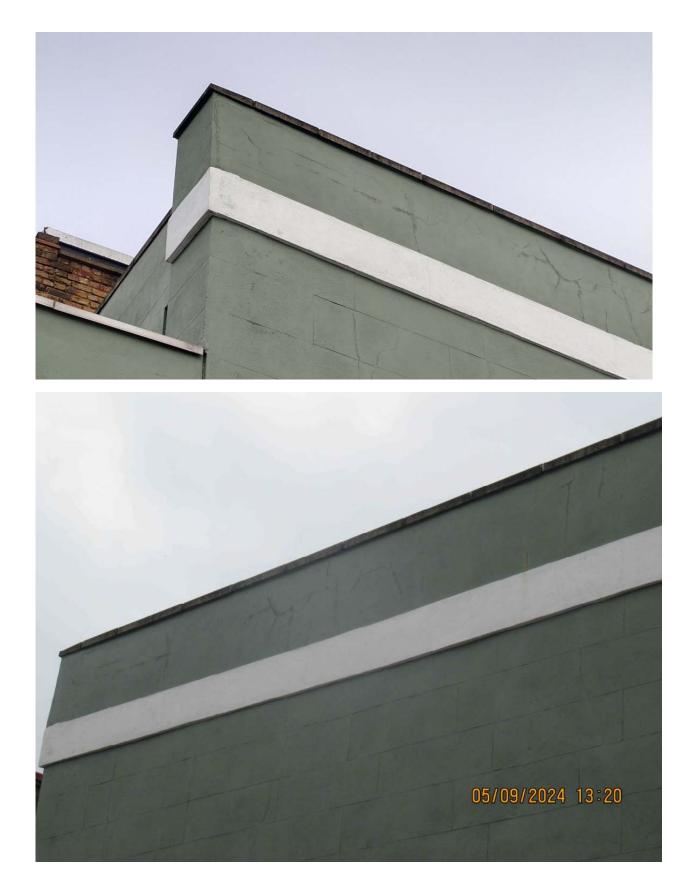

28<sup>th</sup> March, 2025 London, UK

Camden Planning Department London Borough of Camden 2nd Floor, 5 Pancras Square c/o Town Hall, Judd Street London WC1H 9JE

## **5 LEVERTON STREET, LONDON, NW5 2PH**

## Photographic Evidence: Site Photographs.

1. Front and rear elevations.







## 2. Side elevation







## 3. Plaster issues:



MEGAPLAN Limited is a private company incorporated and registered in England and Wales. Company Number 9347895.





4. Internal damp and moister affecting plaster.

5. Roof party wall : Bricks crack due to leakage and dampness





6. Rotted rafters, caused by dampness and leaks,



7. Coping stones' cracks





8. Coping stone under view: no DPC installed causing moisture and damp penetration.



9. Exterior cracks/ water ingress in structure and foundations.



Megaplan, 2025.