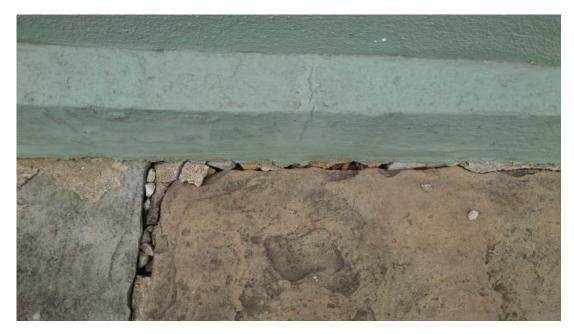

6. Rotted rafters, caused by dampness and leaks,

7. Coping stones' cracks

8. Coping stone under view: no DPC installed causing moisture and damp penetration.

9. Exterior cracks/ water ingress in structure and foundations.