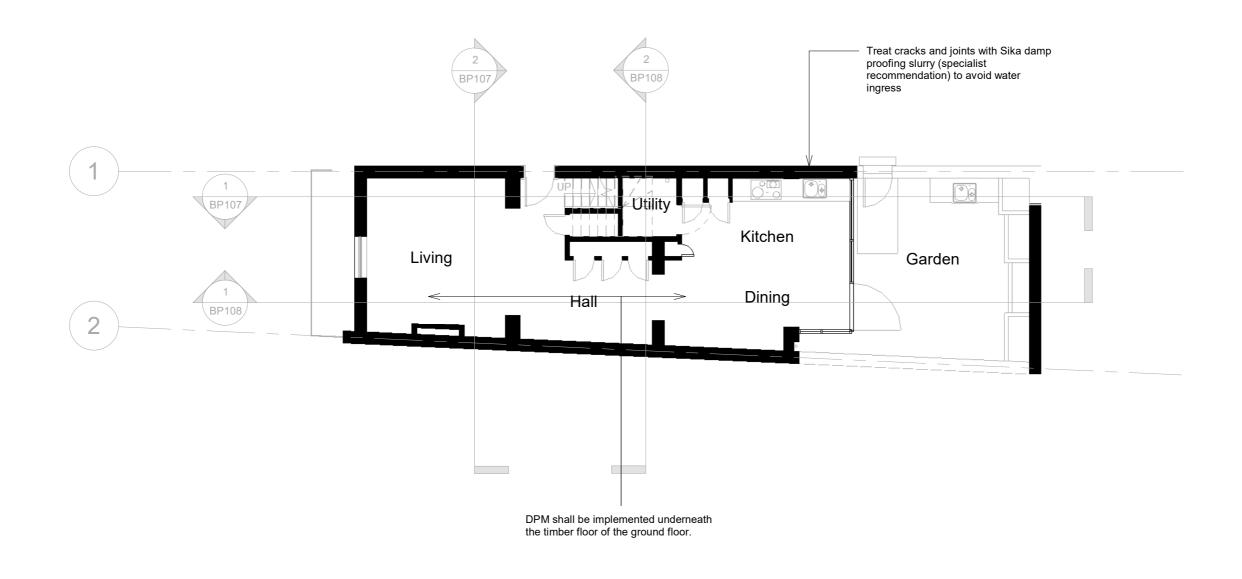

## Longitudinal AA

1:100

Cross AA

Drawing Number: **BP107** 

Pre Application
Planning Application Approval
Building Control Approval
Tenders

Mr. McAndrews 5 Leverton St. London NW5 2PH

Title **Proposed Sections** 