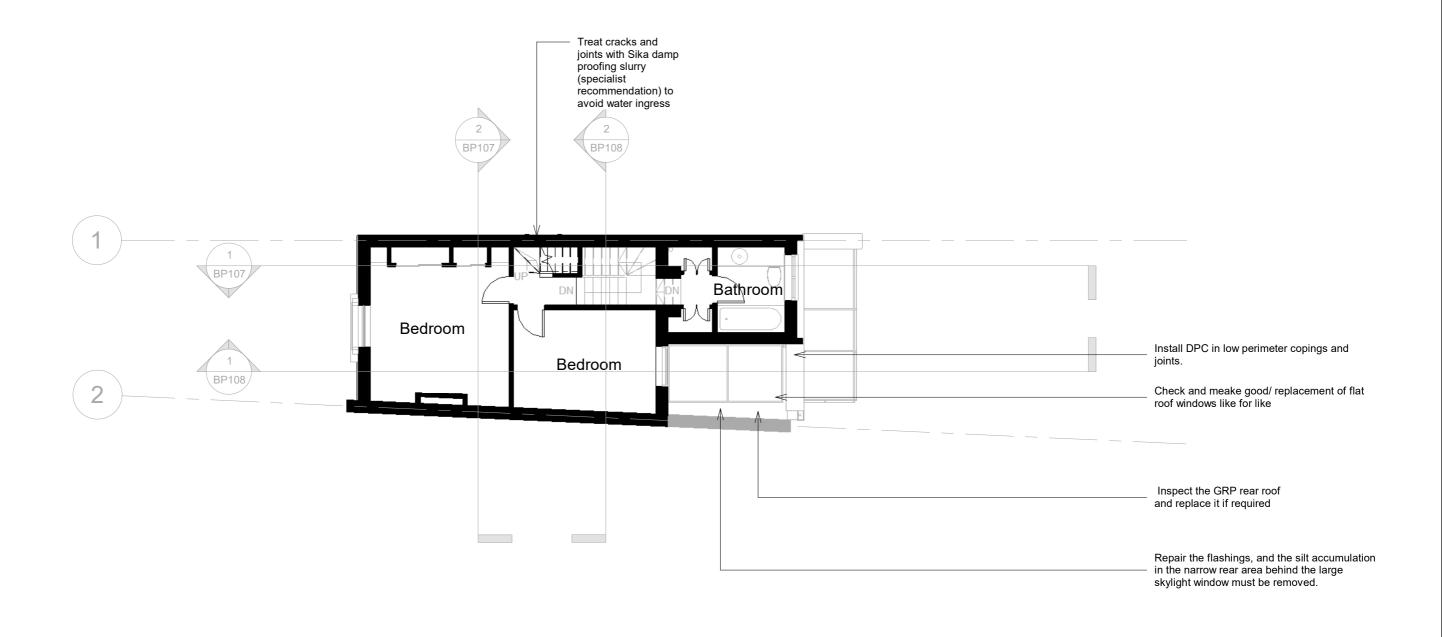

Repair the detachment of the lead flashing. Check gasket movement joints that need cleaning to review their condition. Replace all coping stones and verify the roof flashings. Ensure proper installation with a damp-proof course (DPC). Replace or repair aluminium copings Leverton PI

## Longitudinal AA

1:100

Cross AA

Drawing Number: **BP107** 

Pre Application
Planning Application Approval
Building Control Approval
Tenders

Mr. McAndrews 5 Leverton St. London NW5 2PH

Title **Proposed Sections** 

# Longitudinal BB

1:100

Cross BB 1:100

Drawing Number: **BP108** 

Title Pre Application
Planning Application Approval
Building Control Approval
Tenders **Proposed Sections** 