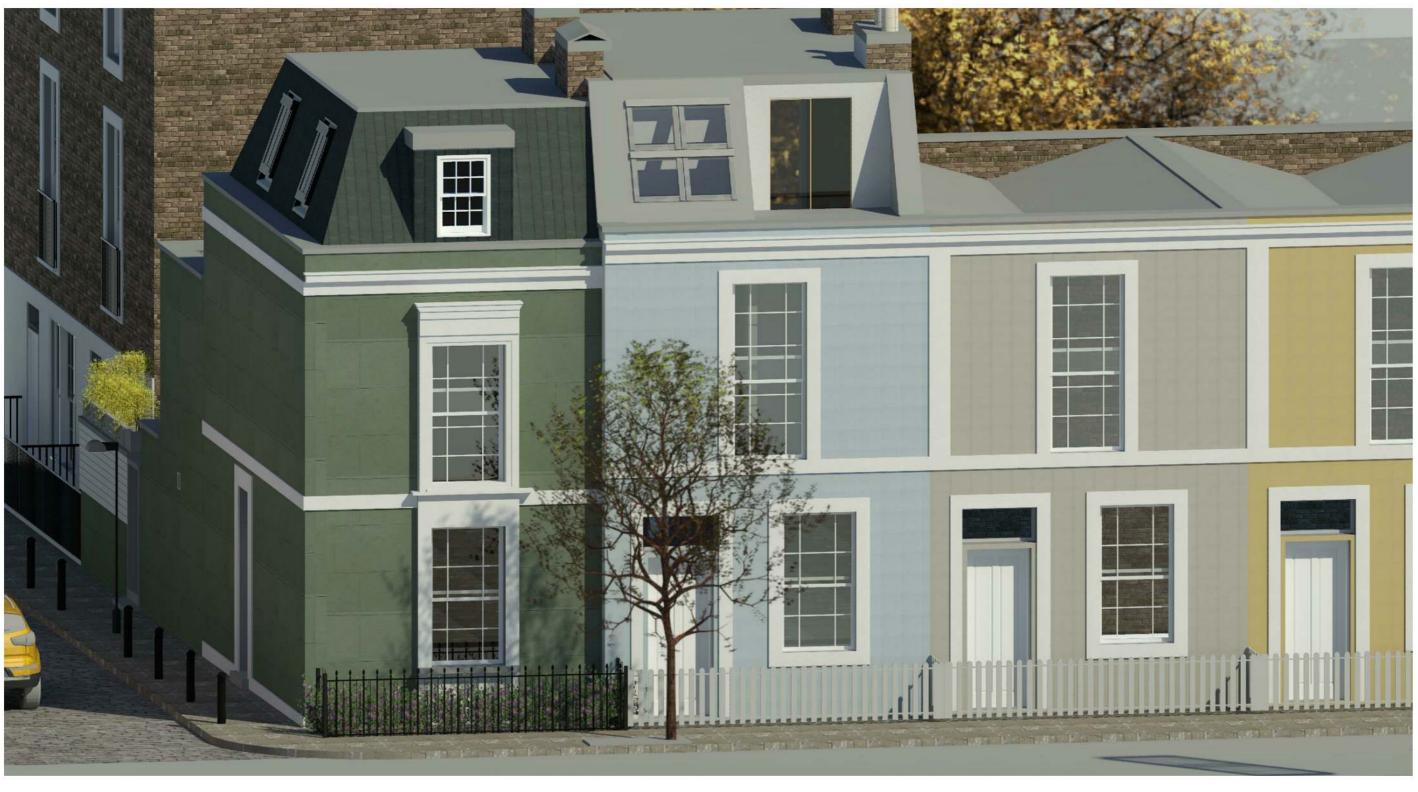

Drawing Number:

BP115

Mr. McAndrews

5 Leverton St. London NW5 2PH

**Proposed View** 

| Proposed |
|----------|
|----------|

| Project number | 250328- BP1 |
|----------------|-------------|
| Date           | Mar 2025    |
| Drawn by       | RB          |
| Checked by     | MB          |
| Scale @ A3     | 1:1         |

ssued for

Pre Application
Planning Application Approval
Building Control Approval
Tenders
Construction

Mr. McAndrews 5 Leverton St. London NW5 2PH

Title

Proposed View