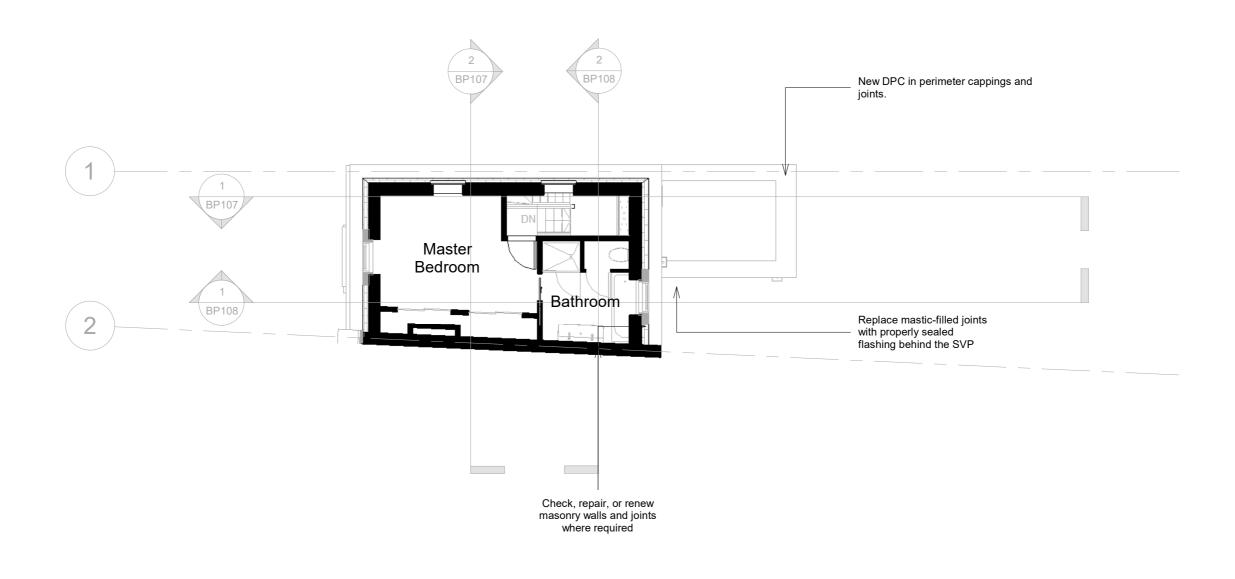

## Longitudinal AA

1:100

Cross AA

Drawing Number: **BP107** 

Pre Application
Planning Application Approval
Building Control Approval
Tenders

Mr. McAndrews 5 Leverton St. London NW5 2PH

Title **Proposed Sections** 

# Longitudinal BB

1:100

Cross BB 1:100

Drawing Number: **BP108** 

Title Pre Application
Planning Application Approval
Building Control Approval
Tenders **Proposed Sections** 

Repair the detachment of the lead flashing. Check gasket movement joints that need cleaning to review their condition. Replace all coping stones and verify the roof flashings. Ensure proper installation with a damp-proof course (DPC). Replace or repair aluminium copings Leverton PI