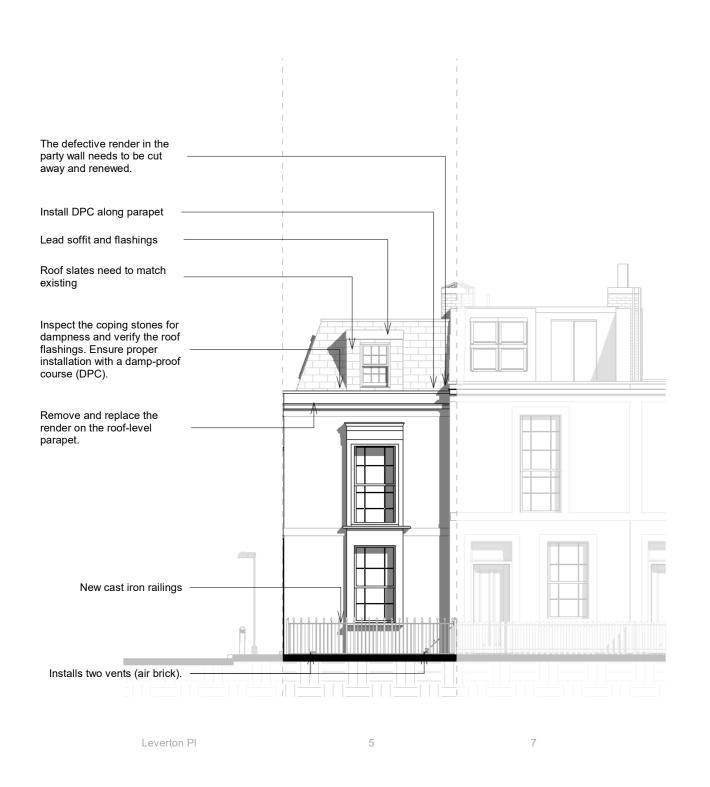

Repair the detachment of the lead flashing. Check gasket movement joints that need cleaning to review their condition. Replace all coping stones and verify the roof flashings. Ensure proper installation with a damp-proof course (DPC). Replace or repair aluminium copings Leverton PI