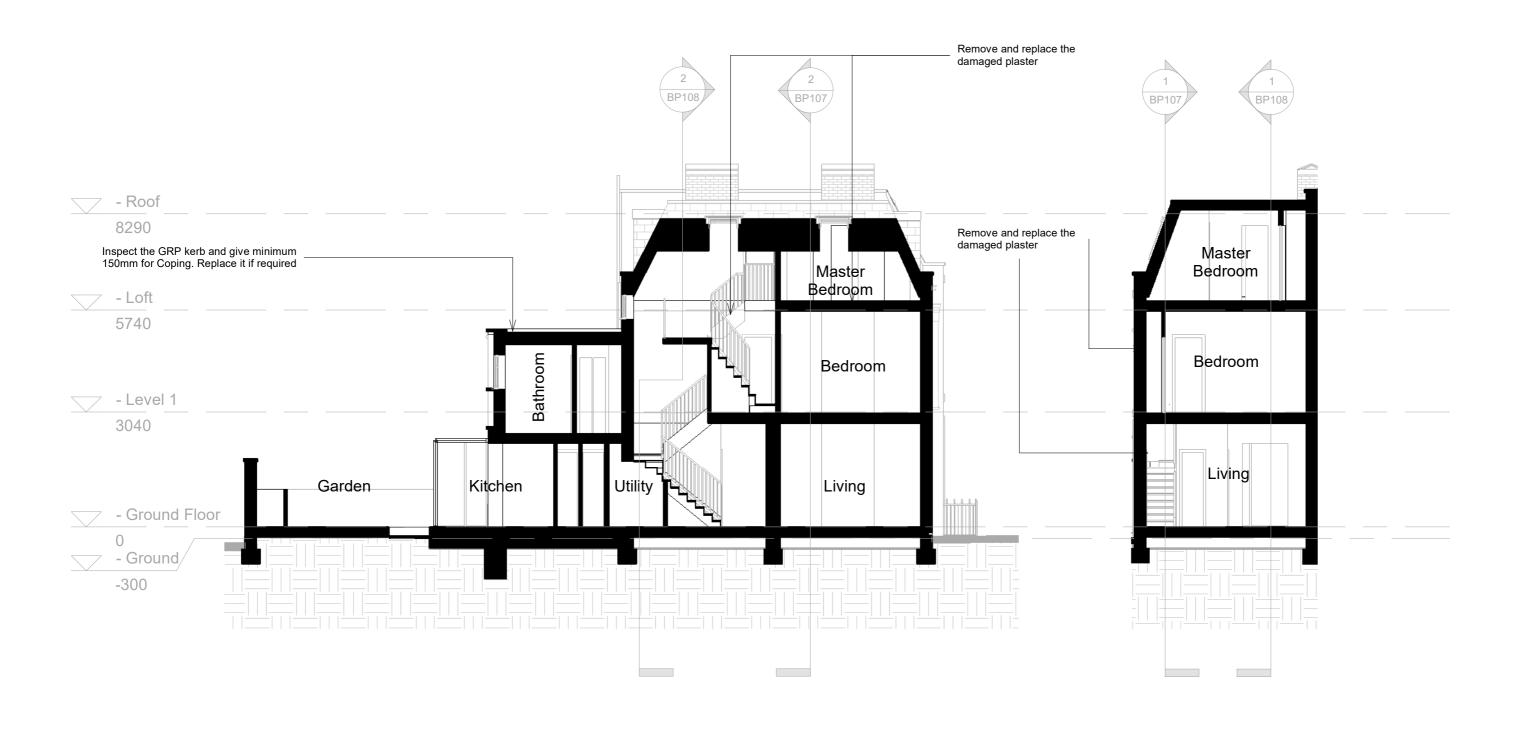

## Longitudinal AA

1:100

Cross AA

Drawing Number: **BP107** 

Pre Application
Planning Application Approval
Building Control Approval
Tenders

Mr. McAndrews 5 Leverton St. London NW5 2PH

Title **Proposed Sections** 