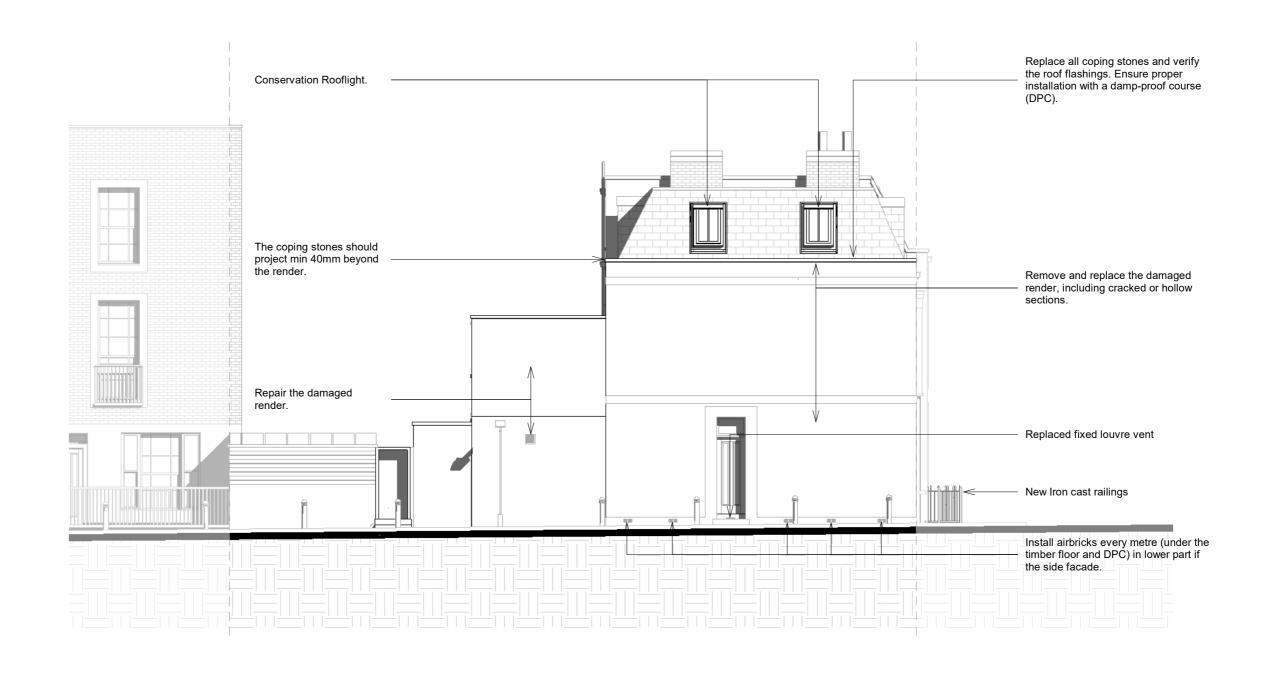

Repair the detachment of the lead flashing. Check gasket movement joints that need cleaning to review their condition. Replace all coping stones and verify the roof flashings. Ensure proper installation with a damp-proof course (DPC). Replace or repair aluminium copings Leverton PI