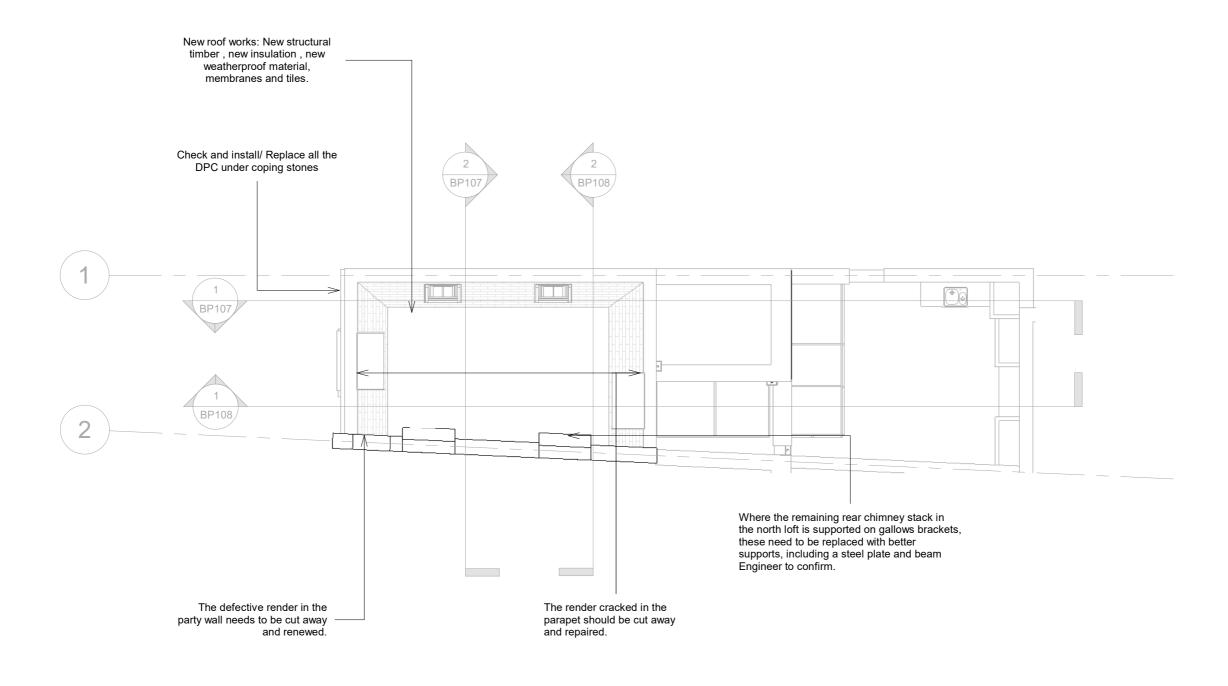

Repair the detachment of the lead flashing. Check gasket movement joints that need cleaning to review their condition. Replace all coping stones and verify the roof flashings. Ensure proper installation with a damp-proof course (DPC). Replace or repair aluminium copings Leverton PI

## Longitudinal AA

1:100

Cross AA

Drawing Number: **BP107** 

Pre Application
Planning Application Approval
Building Control Approval
Tenders

Mr. McAndrews 5 Leverton St. London NW5 2PH

Title **Proposed Sections** 

# Longitudinal BB

1:100

Cross BB 1:100

Drawing Number: **BP108** 

Title Pre Application
Planning Application Approval
Building Control Approval
Tenders **Proposed Sections** 