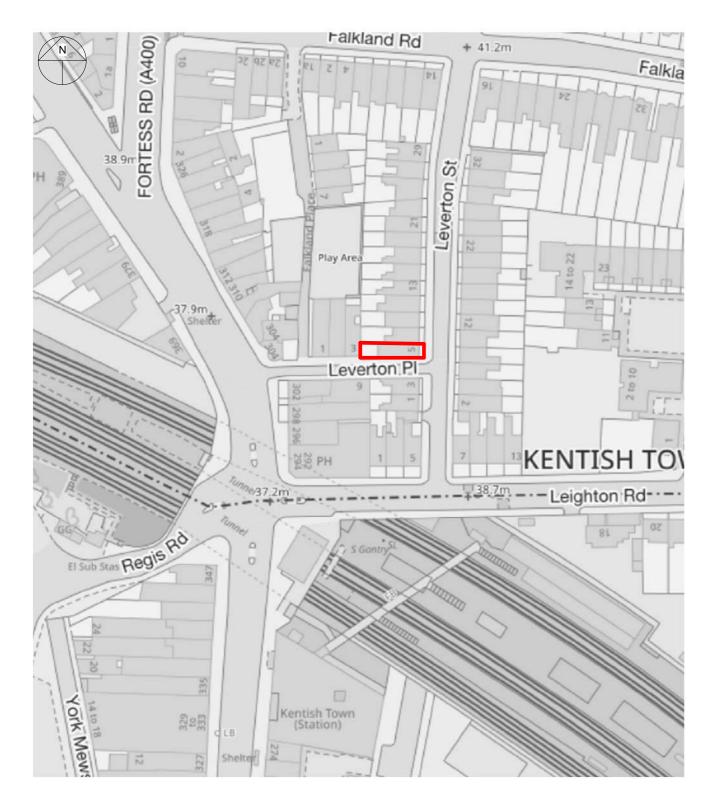

- Location Map

1:1250

Site

1:200

| 4 | MEGAPLAN<br>Architecture                                                         |
|---|----------------------------------------------------------------------------------|
|   | Telephone +44 (0)<br>2037303151<br>info@megaplan.co.uk<br>London, United Kingdom |

Drawing Number: **BP100** 

Planning Application Approval Tenders
Construction

Mr. McAndrews 5 Leverton St. London NW5 2PH

**Location & Site** 

**Existing** 

| Proposea       |             |
|----------------|-------------|
| Project number | 250328- BF  |
| Date           | Mar 202     |
| Drawn by       | R           |
| Checked by     | M           |
| Scale @ A3     | As indicate |