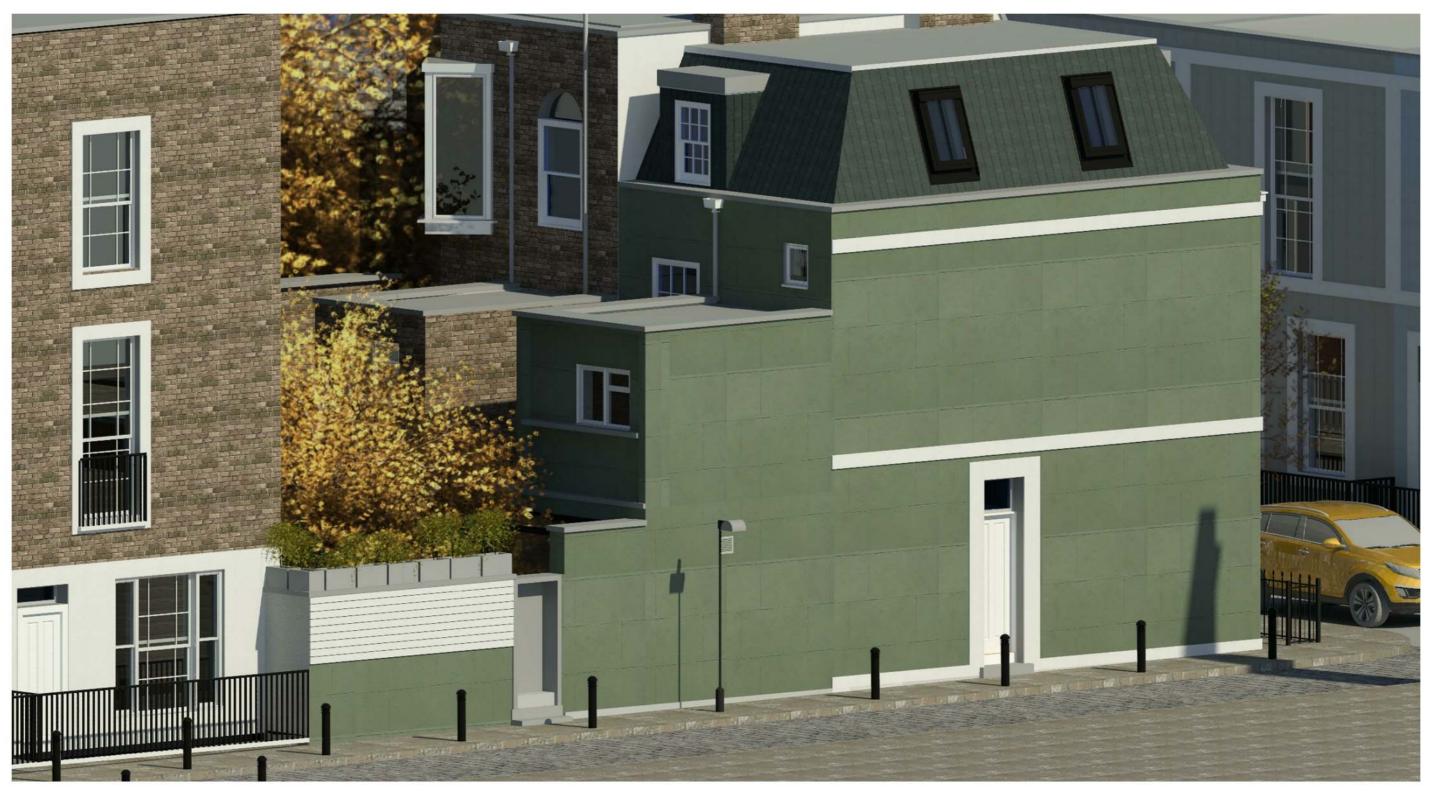

Repair the detachment of the lead flashing. Check gasket movement joints that need cleaning to review their condition. Replace all coping stones and verify the roof flashings. Ensure proper installation with a damp-proof course (DPC). Replace or repair aluminium copings Leverton PI