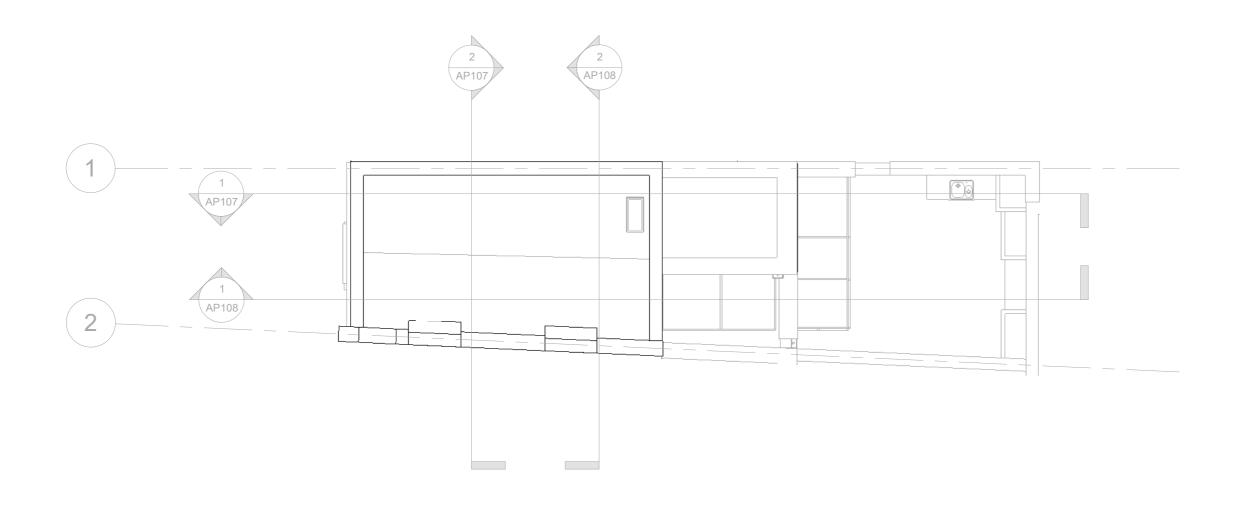

Cross AA

Drawing Number: **AP107** 

Pre Application
Planning Application Approval
Building Control Approval
Tenders
Construction

Mr. McAndrews 5 Leverton St. London NW5 2PH

**Existing Sections** 

| Existing       |            |  |  |
|----------------|------------|--|--|
| Project number | 250328- BF |  |  |
| Date           | Mar 202    |  |  |
| Drawn by       | R          |  |  |
| Checked by     | М          |  |  |
| Scale @ A3     | 1:10       |  |  |

## Longitudinal BB

1:100

Cross BB

1:100

Drawing Number: **AP108** 

Pre Application
Planning Application Approval
Building Control Approval
Tenders
Construction

Mr. McAndrews 5 Leverton St. London NW5 2PH

**Existing Sections** 