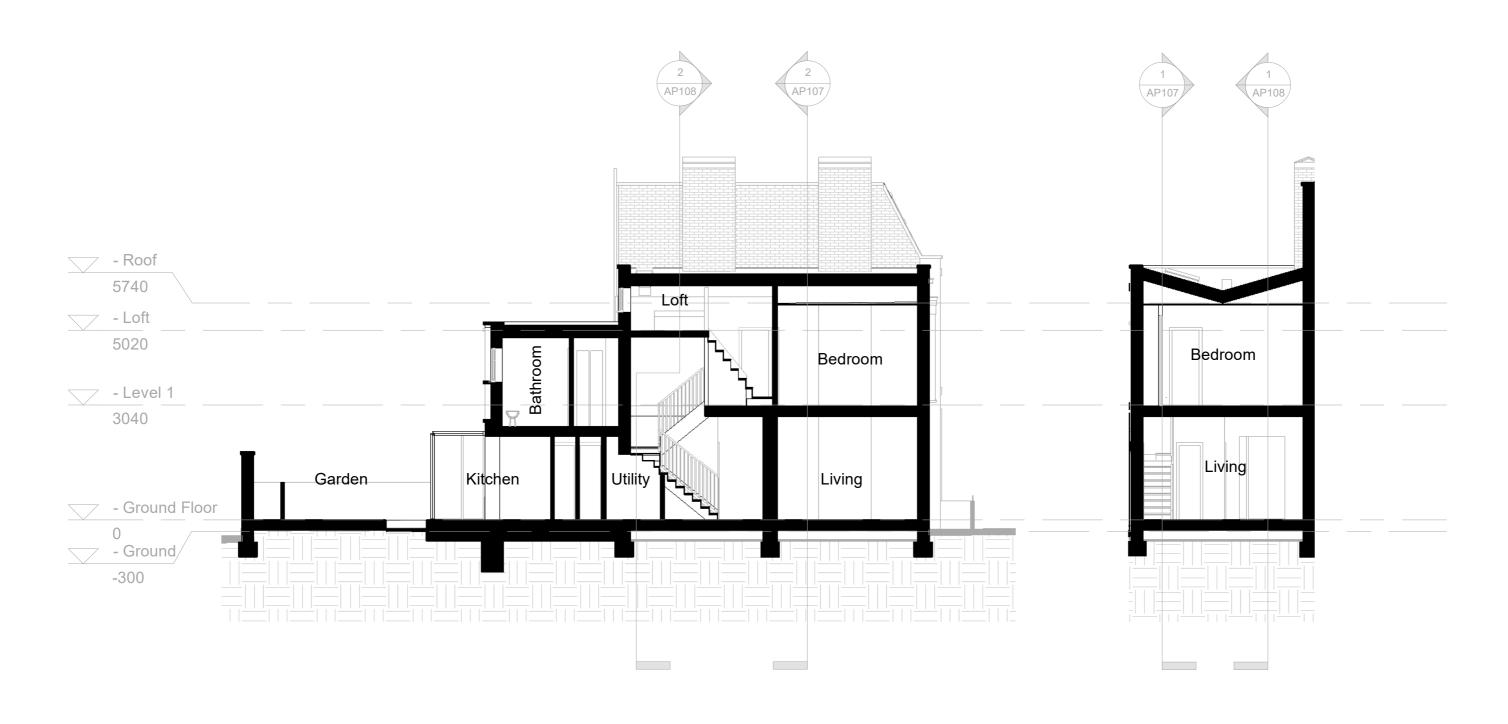

Cross AA

Drawing Number: **AP107** 

Pre Application
Planning Application Approval
Building Control Approval
Tenders
Construction

Mr. McAndrews 5 Leverton St. London NW5 2PH

**Existing Sections** 

| Existing       |            |  |  |
|----------------|------------|--|--|
| Project number | 250328- BF |  |  |
| Date           | Mar 202    |  |  |
| Drawn by       | R          |  |  |
| Checked by     | М          |  |  |
| Scale @ A3     | 1:10       |  |  |

| 0. | Description | Date           |  |  |
|----|-------------|----------------|--|--|
|    |             |                |  |  |
|    |             |                |  |  |
|    |             |                |  |  |
|    |             |                |  |  |
|    |             |                |  |  |
|    |             |                |  |  |
|    |             |                |  |  |
|    | 0.          | o. Description |  |  |