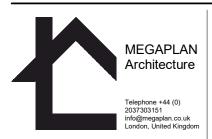

## Longitudinal BB

1:100

Cross BB

1:100

Drawing Number: **AP108** 

Pre Application
Planning Application Approval
Building Control Approval
Tenders
Construction

Mr. McAndrews 5 Leverton St. London NW5 2PH

**Existing Sections** 

| Existing       |             |
|----------------|-------------|
| Project number | 250328- BP1 |
| Date           | Mar 2025    |
| Drawn by       | RB          |
| Checked by     | MB          |
| Scale @ A3     | 1:100       |