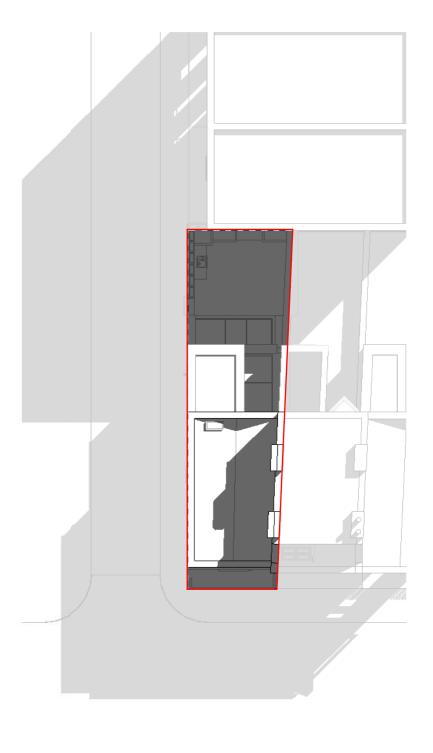

## - Ground Floor

1:100

Drawing Number: **AP103** 

Pre Application
Planning Application Approval
Building Control Approval
Tenders
Construction

Mr. McAndrews 5 Leverton St. London NW5 2PH

**Existing Plans** 

| Existing       |             |
|----------------|-------------|
| Project number | 250328- BP1 |
| Date           | Mar 2025    |
| Drawn by       | RB          |
| Checked by     | MB          |
| Scale @ A3     | 1:100       |