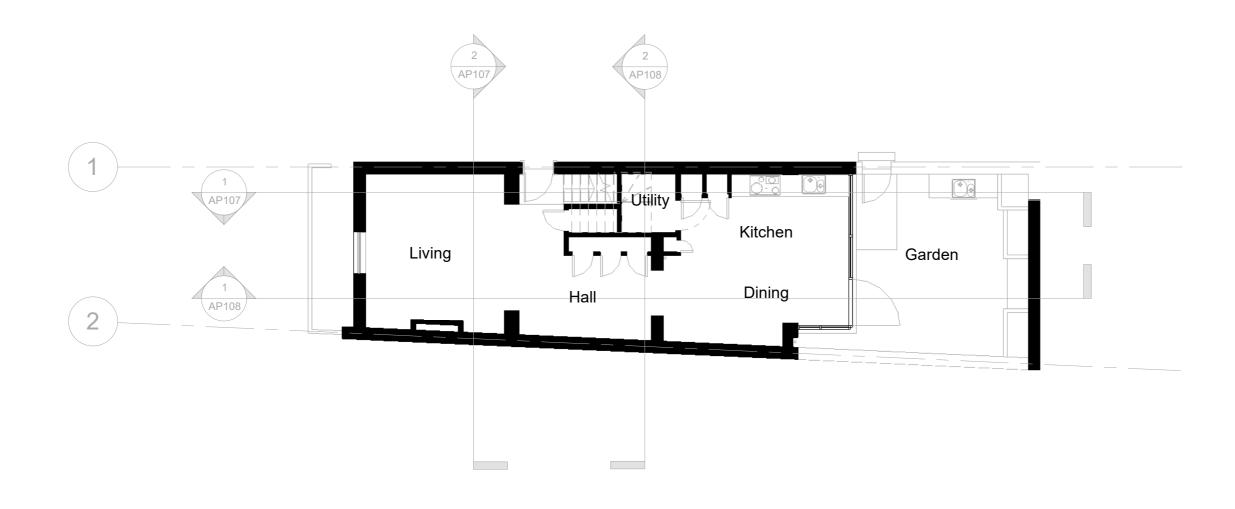

## - Ground Floor

1:100

Drawing Number: **AP103** 

Pre Application
Planning Application Approval
Building Control Approval
Tenders
Construction

Mr. McAndrews 5 Leverton St. London NW5 2PH

**Existing Plans** 

| Existing       |             |
|----------------|-------------|
| Project number | 250328- BP1 |
| Date           | Mar 2025    |
| Drawn by       | RB          |
| Checked by     | MB          |
| Scale @ A3     | 1:100       |