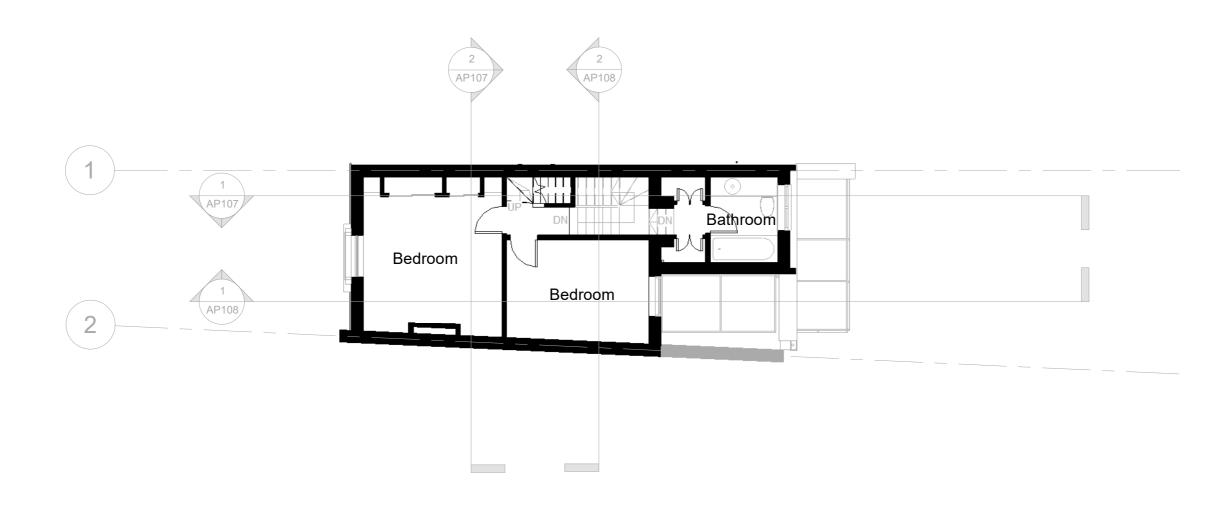

- Level 1 1:100

Drawing Number: AP104

Pre Application
Planning Application Approval
Building Control Approval
Tenders
Construction

Mr. McAndrews 5 Leverton St. London NW5 2PH

**Existing Plans** 

| Existing       |            |
|----------------|------------|
| Project number | 250328- BP |
| Date           | Mar 2025   |
| Drawn by       | RE         |
| Checked by     | ME         |
| Scale @ A3     | 1:100      |