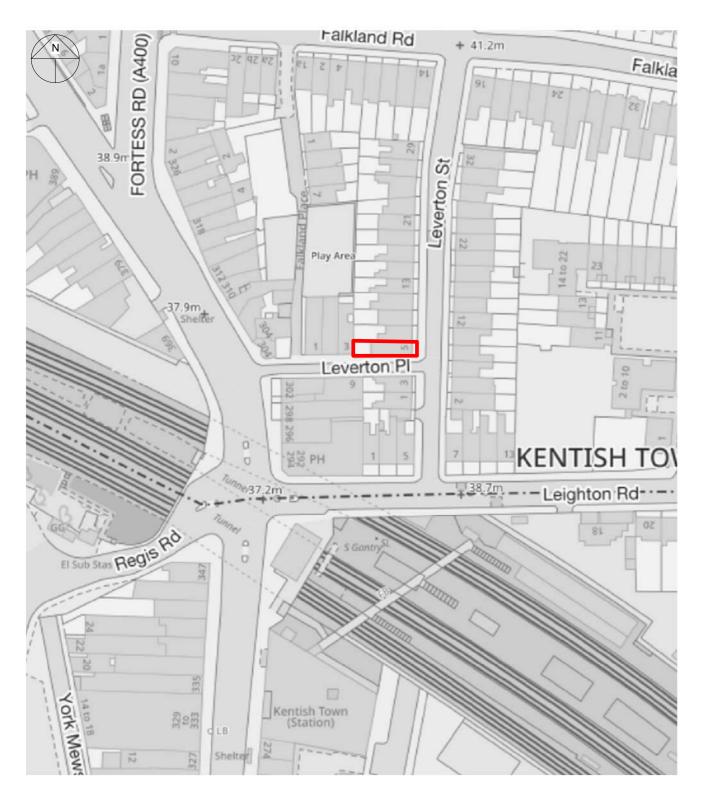

- Location Map

1:1250

Site

1:200

MEGAPLAN Architecture Telephone +44 (0) 2037303151

Drawing Number: **AP100** 

Planning Application Approval
Building Control Approval
Tenders
Construction

Mr. McAndrews 5 Leverton St. London NW5 2PH

**Location & Site Existing** 

| Existing       |              |
|----------------|--------------|
| Project number | 250328- BP   |
| Date           | Mar 202      |
| Drawn by       | RE           |
| Checked by     | ME           |
| Scale @ A3     | As indicated |