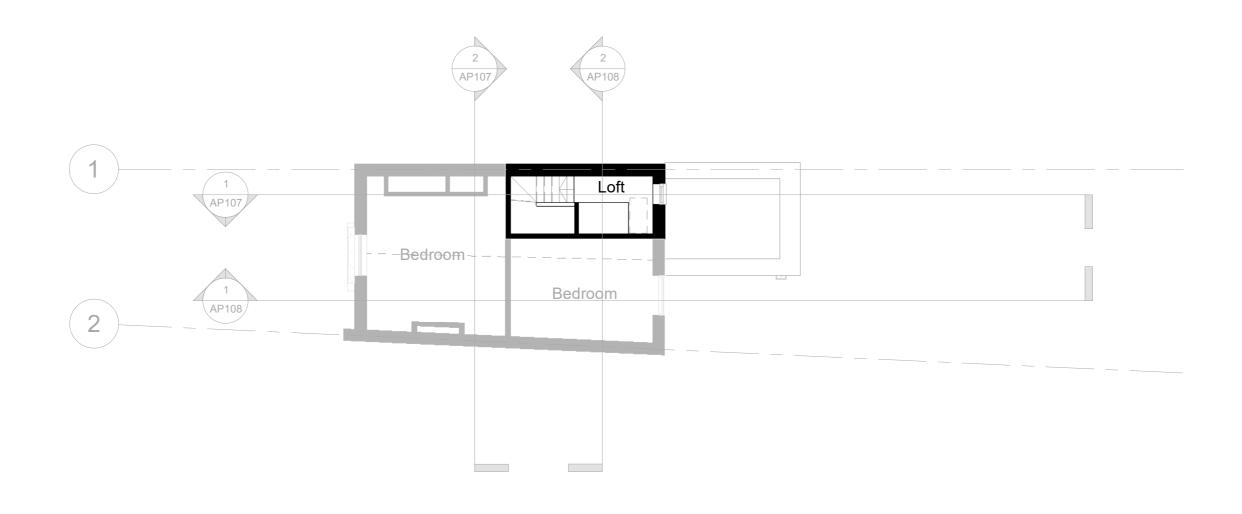

## Longitudinal BB

1:100

Cross BB

1:100

Drawing Number: **AP108** 

Pre Application
Planning Application Approval
Building Control Approval
Tenders
Construction

Mr. McAndrews 5 Leverton St. London NW5 2PH

**Existing Sections** 